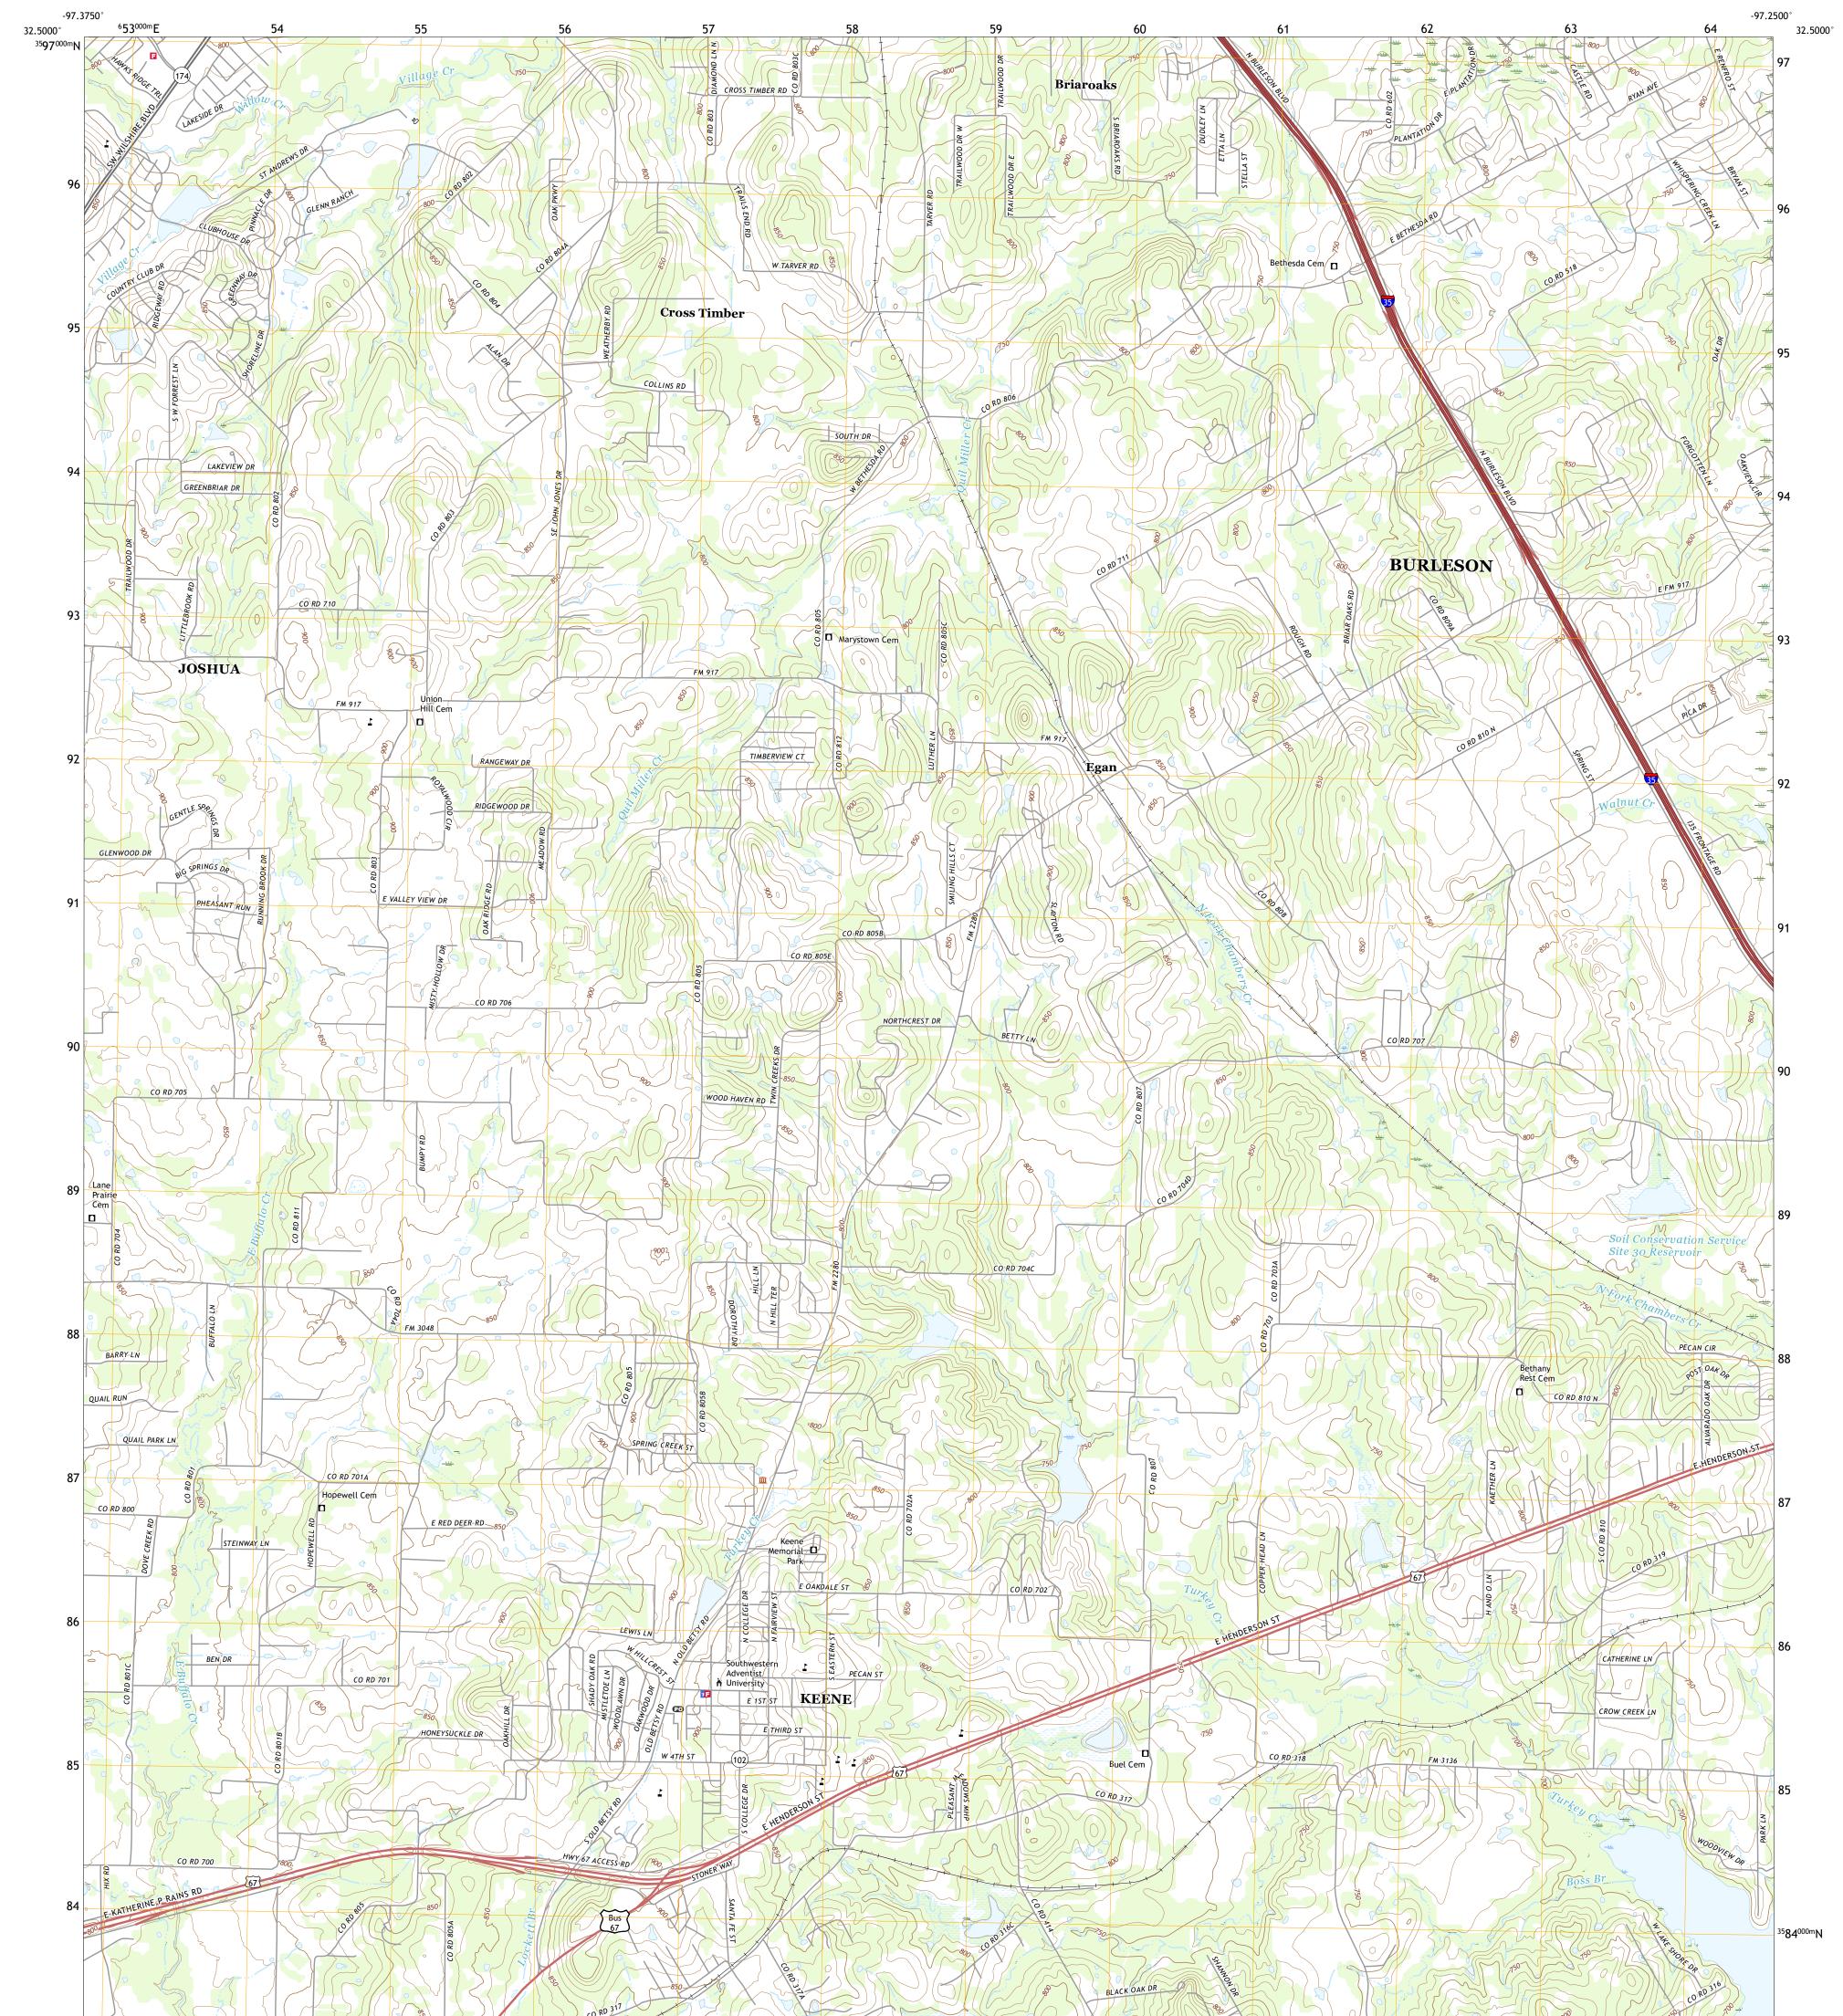

## U.S. DEPARTMENT OF THE INTERIOR U.S. GEOLOGICAL SURVEY

Produced by the United States Geological Survey North American Datum of 1983 (NAD83) World Geodetic System of 1984 (WGS84). Projection and 1 000-meter grid:Universal Transverse Mercator, Zone 14S This map is not a legal document. Boundaries may be generalized for this map scale. Private lands within government reservations may not be shown. Obtain permission before entering private lands.

Imagery......NAIP, September 2016 - November 2016Roads......NationalU.S. CensusBureau,2015 -2018Contours.....GNIS,1979 -2022Hydrography.....NationalHydrographyDataset,2000 -2018Contours.....NationalBoundaries.....Multiplesources;seemetadataFWSNationalWetlandsInventoryNotAvailable