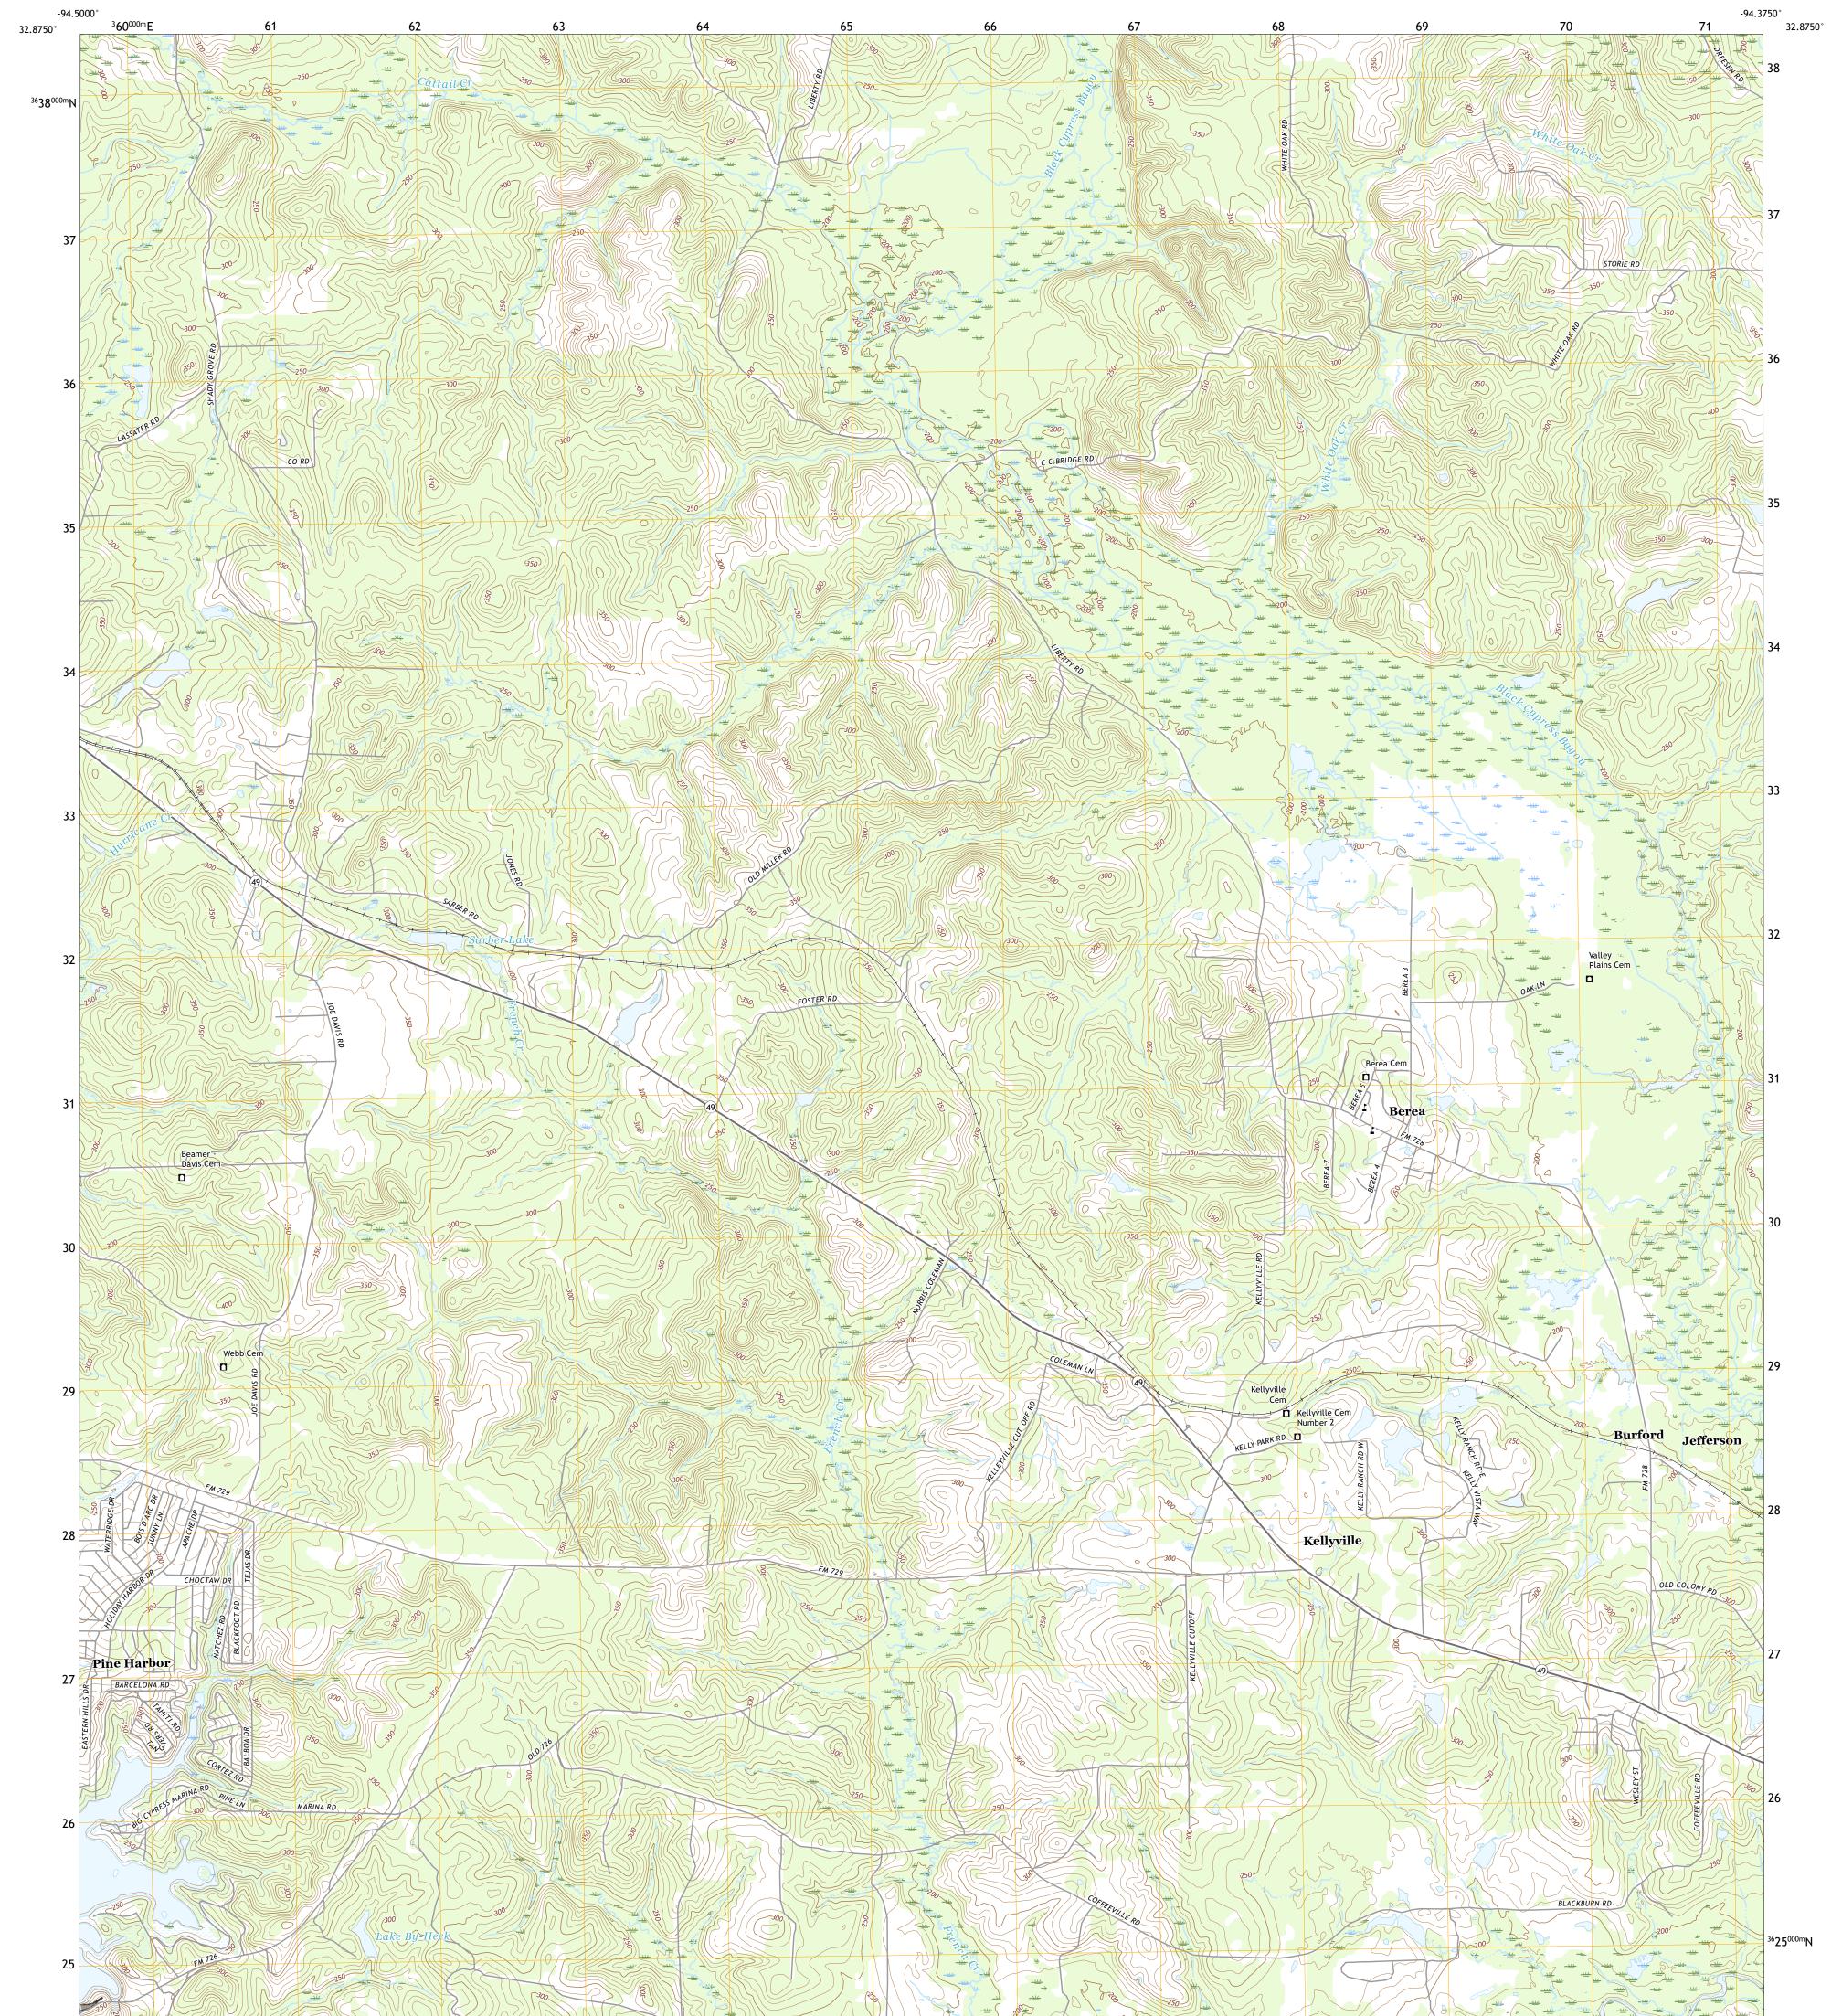

## U.S. DEPARTMENT OF THE INTERIOR U.S. GEOLOGICAL SURVEY

KELLYVILLE QUADRANGLE TEXAS - MARION COUNTY 7.5-MINUTE SERIES

Produced by the United States Geological Survey North American Datum of 1983 (NAD83) World Geodetic System of 1984 (WGS84). Projection and 1 000-meter grid:Universal Transverse Mercator, Zone 15S This map is not a legal document. Boundaries may be generalized for this map scale. Private lands within government reservations may not be shown. Obtain permission before entering private lands.

 Imagery......NAIP, August 2016 - November 2016

 Roads.......U.S.
 Census
 Bureau,
 2018

 Names......GNIS, 1979 - 2022

 Hydrography.....National
 Hydrography Dataset,
 2003 - 2018

 Contours....National
 Elevation
 Dataset,
 2019

 Boundaries.......Multiple
 sources;
 see
 metadata
 file
 2019 - 2021