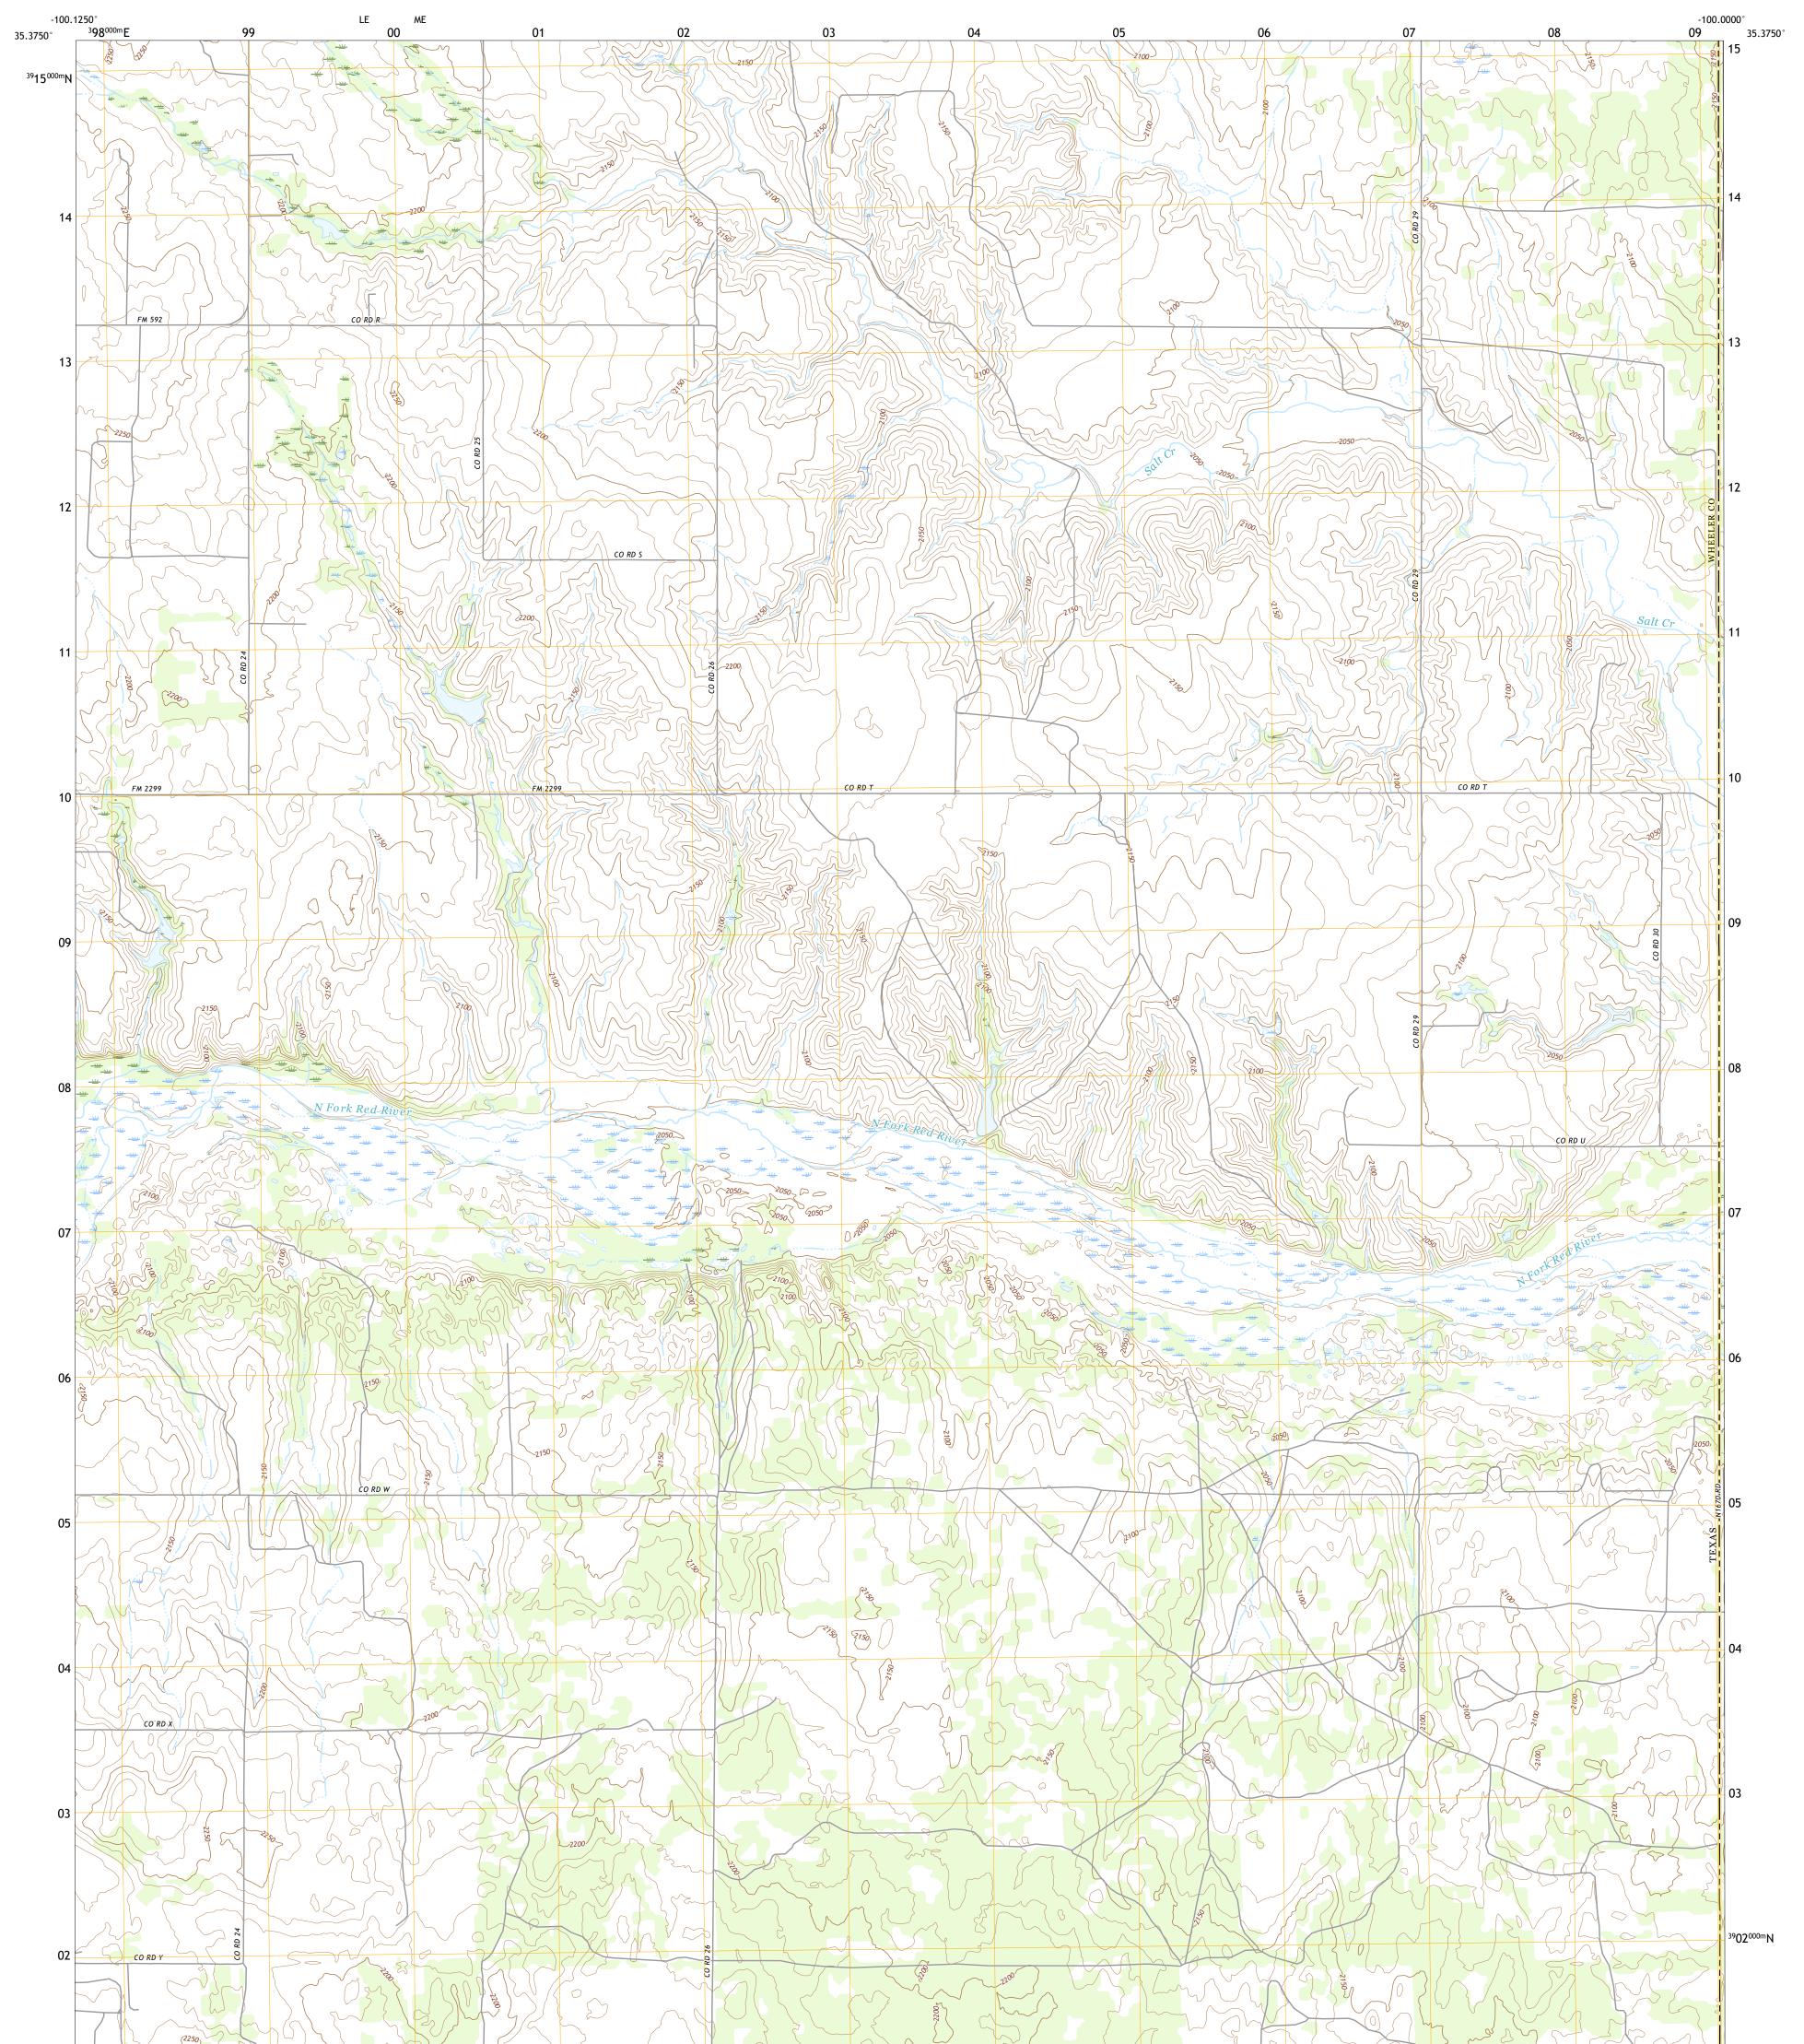

## U.S. DEPARTMENT OF THE INTERIOR U.S. GEOLOGICAL SURVEY

KELTON SE QUADRANGLE TEXAS - OKLAHOMA 7.5-MINUTE SERIES

**Produced by the United States Geological Survey** North American Datum of 1983 (NAD83) World Geodetic System of 1984 (WGS84). Projection and 1 000-meter grid:Universal Transverse Mercator, Zone 14S This map is not a legal document. Boundaries may be generalized for this map scale. Private lands within government reservations may not be shown. Obtain permission before entering private lands.