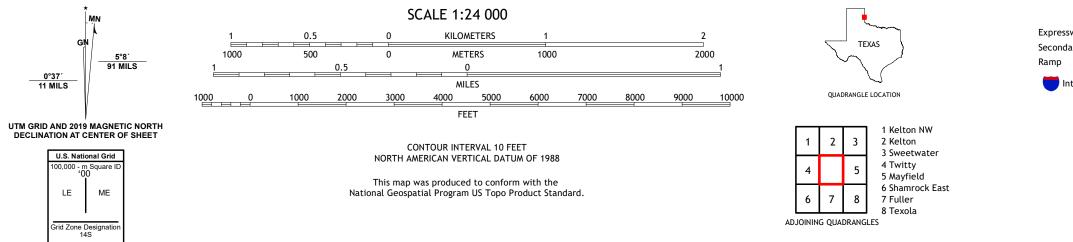

## U.S. DEPARTMENT OF THE INTERIOR U.S. GEOLOGICAL SURVEY

KELTON SE QUADRANGLE TEXAS - OKLAHOMA 7.5-MINUTE SERIES

**Produced by the United States Geological Survey** North American Datum of 1983 (NAD83) World Geodetic System of 1984 (WGS84). Projection and 1 000-meter grid:Universal Transverse Mercator, Zone 14S This map is not a legal document. Boundaries may be generalized for this map scale. Private lands within government reservations may not be shown. Obtain permission before entering private lands.

0°37´ 11 MILS

LE

ROAD CLASSIFICATION Local Connector 🗕 Expressway Local Road Secondary Hwy \_\_\_\_\_ 4WD US Route State Route 🛑 Interstate Route

KELTON SE, TX, OK

2022