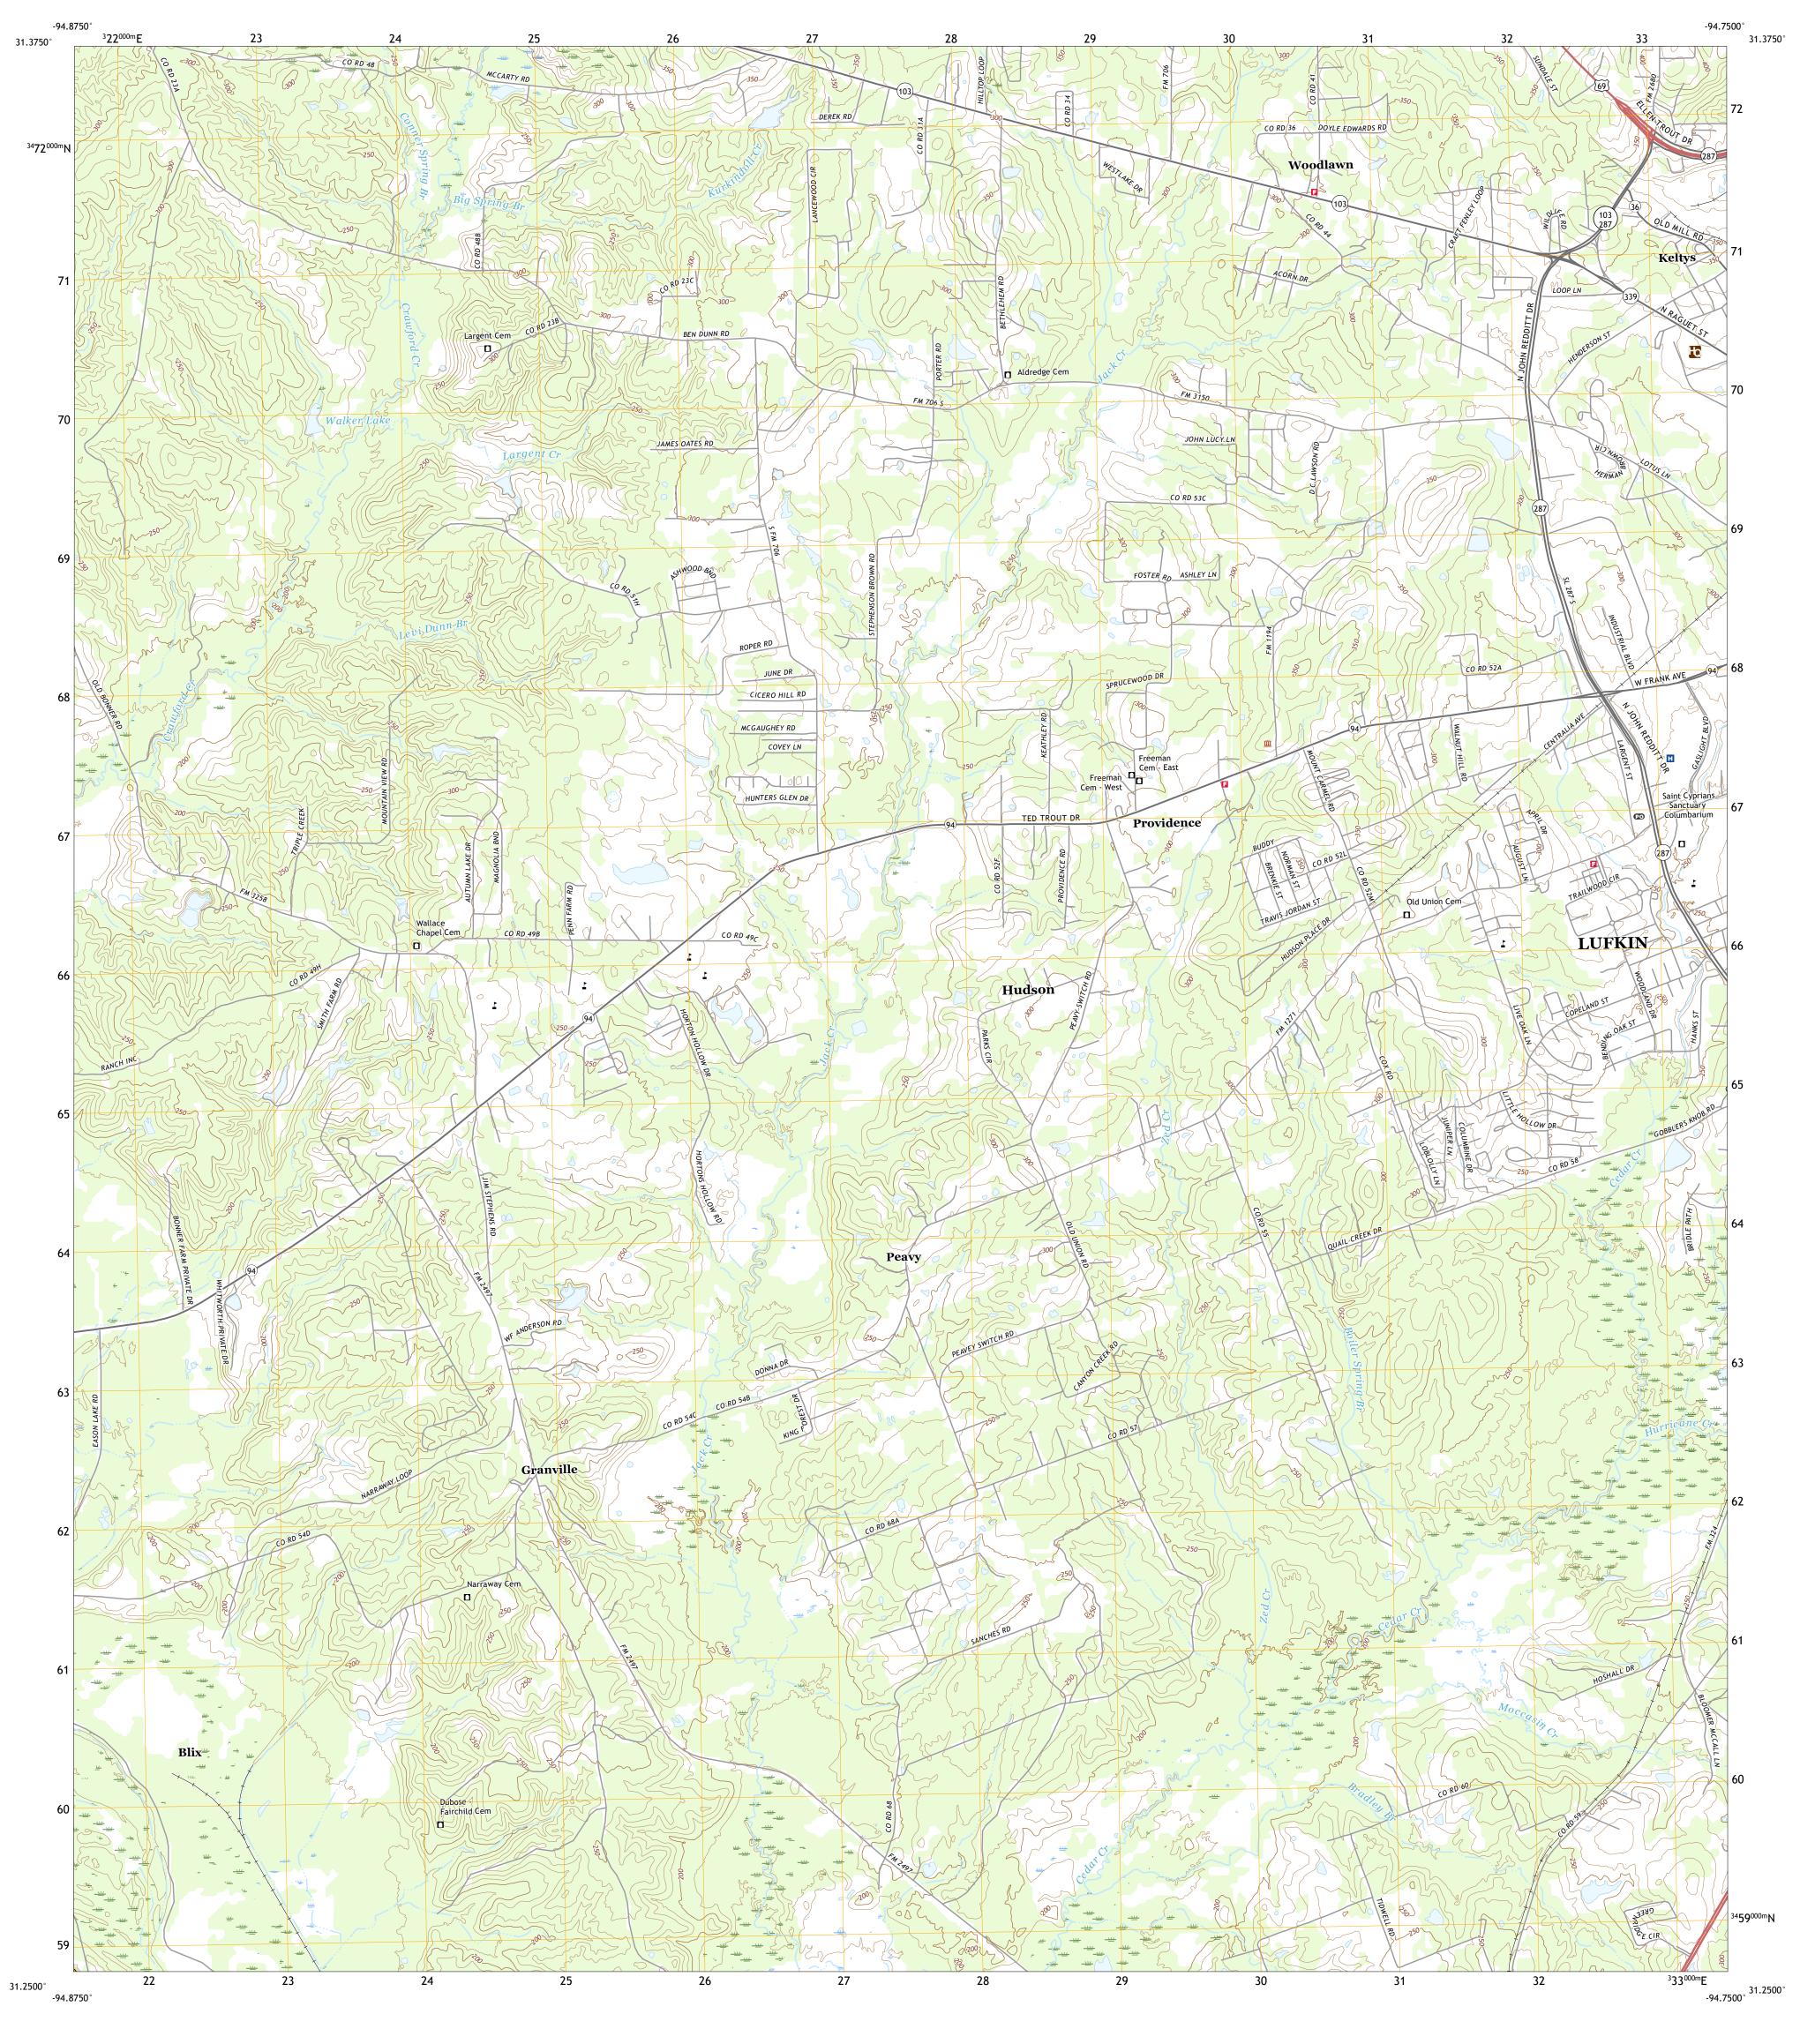

Produced by the United States Geological Survey

This map is not a legal document. Boundaries may be generalized for this map scale. Private lands within government reservations may not be shown. Obtain permission before

..FWS National Wetlands Inventory Not Available

UTM GRID AND 2019 MAGNETIC NORTH DECLINATION AT CENTER OF SHEET

North American Datum of 1983 (NAD83) World Geodetic System of 1984 (WGS84). Projection and 1 000-meter grid:Universal Transverse Mercator, Zone 15R

entering private lands.

Hydrography......

Imagery.... Roads..... Names.....

Boundaries....

SCALE 1:24 000

KILOMETERS

METERS

MILES

4000 5000

FEET

QUADRANGLE LOCATION

4WD

US Route

Secondary Hwy -

Interstate Route

Ramp