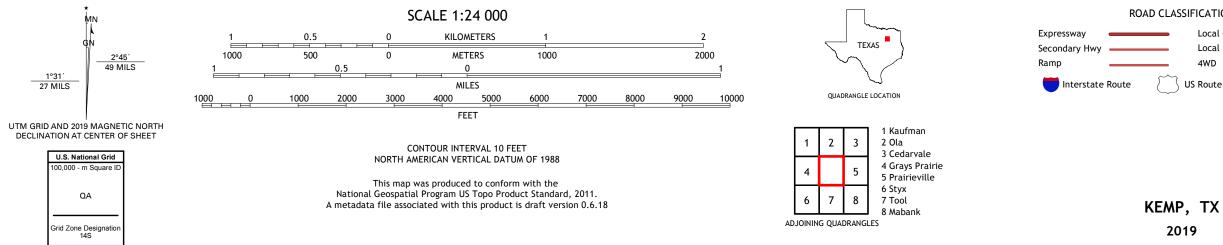

## U.S. DEPARTMENT OF THE INTERIOR U.S. GEOLOGICAL SURVEY

KEMP QUADRANGLE TEXAS - KAUFMAN COUNTY 7.5-MINUTE SERIES

Produced by the United States Geological Survey North American Datum of 1983 (NAD83) World Geodetic System of 1984 (WGS84). Projection and 1 000-meter grid:Universal Transverse Mercator, Zone 14S This map is not a legal document. Boundaries may be generalized for this map scale. Private lands within government reservations may not be shown. Obtain permission before entering private lands.