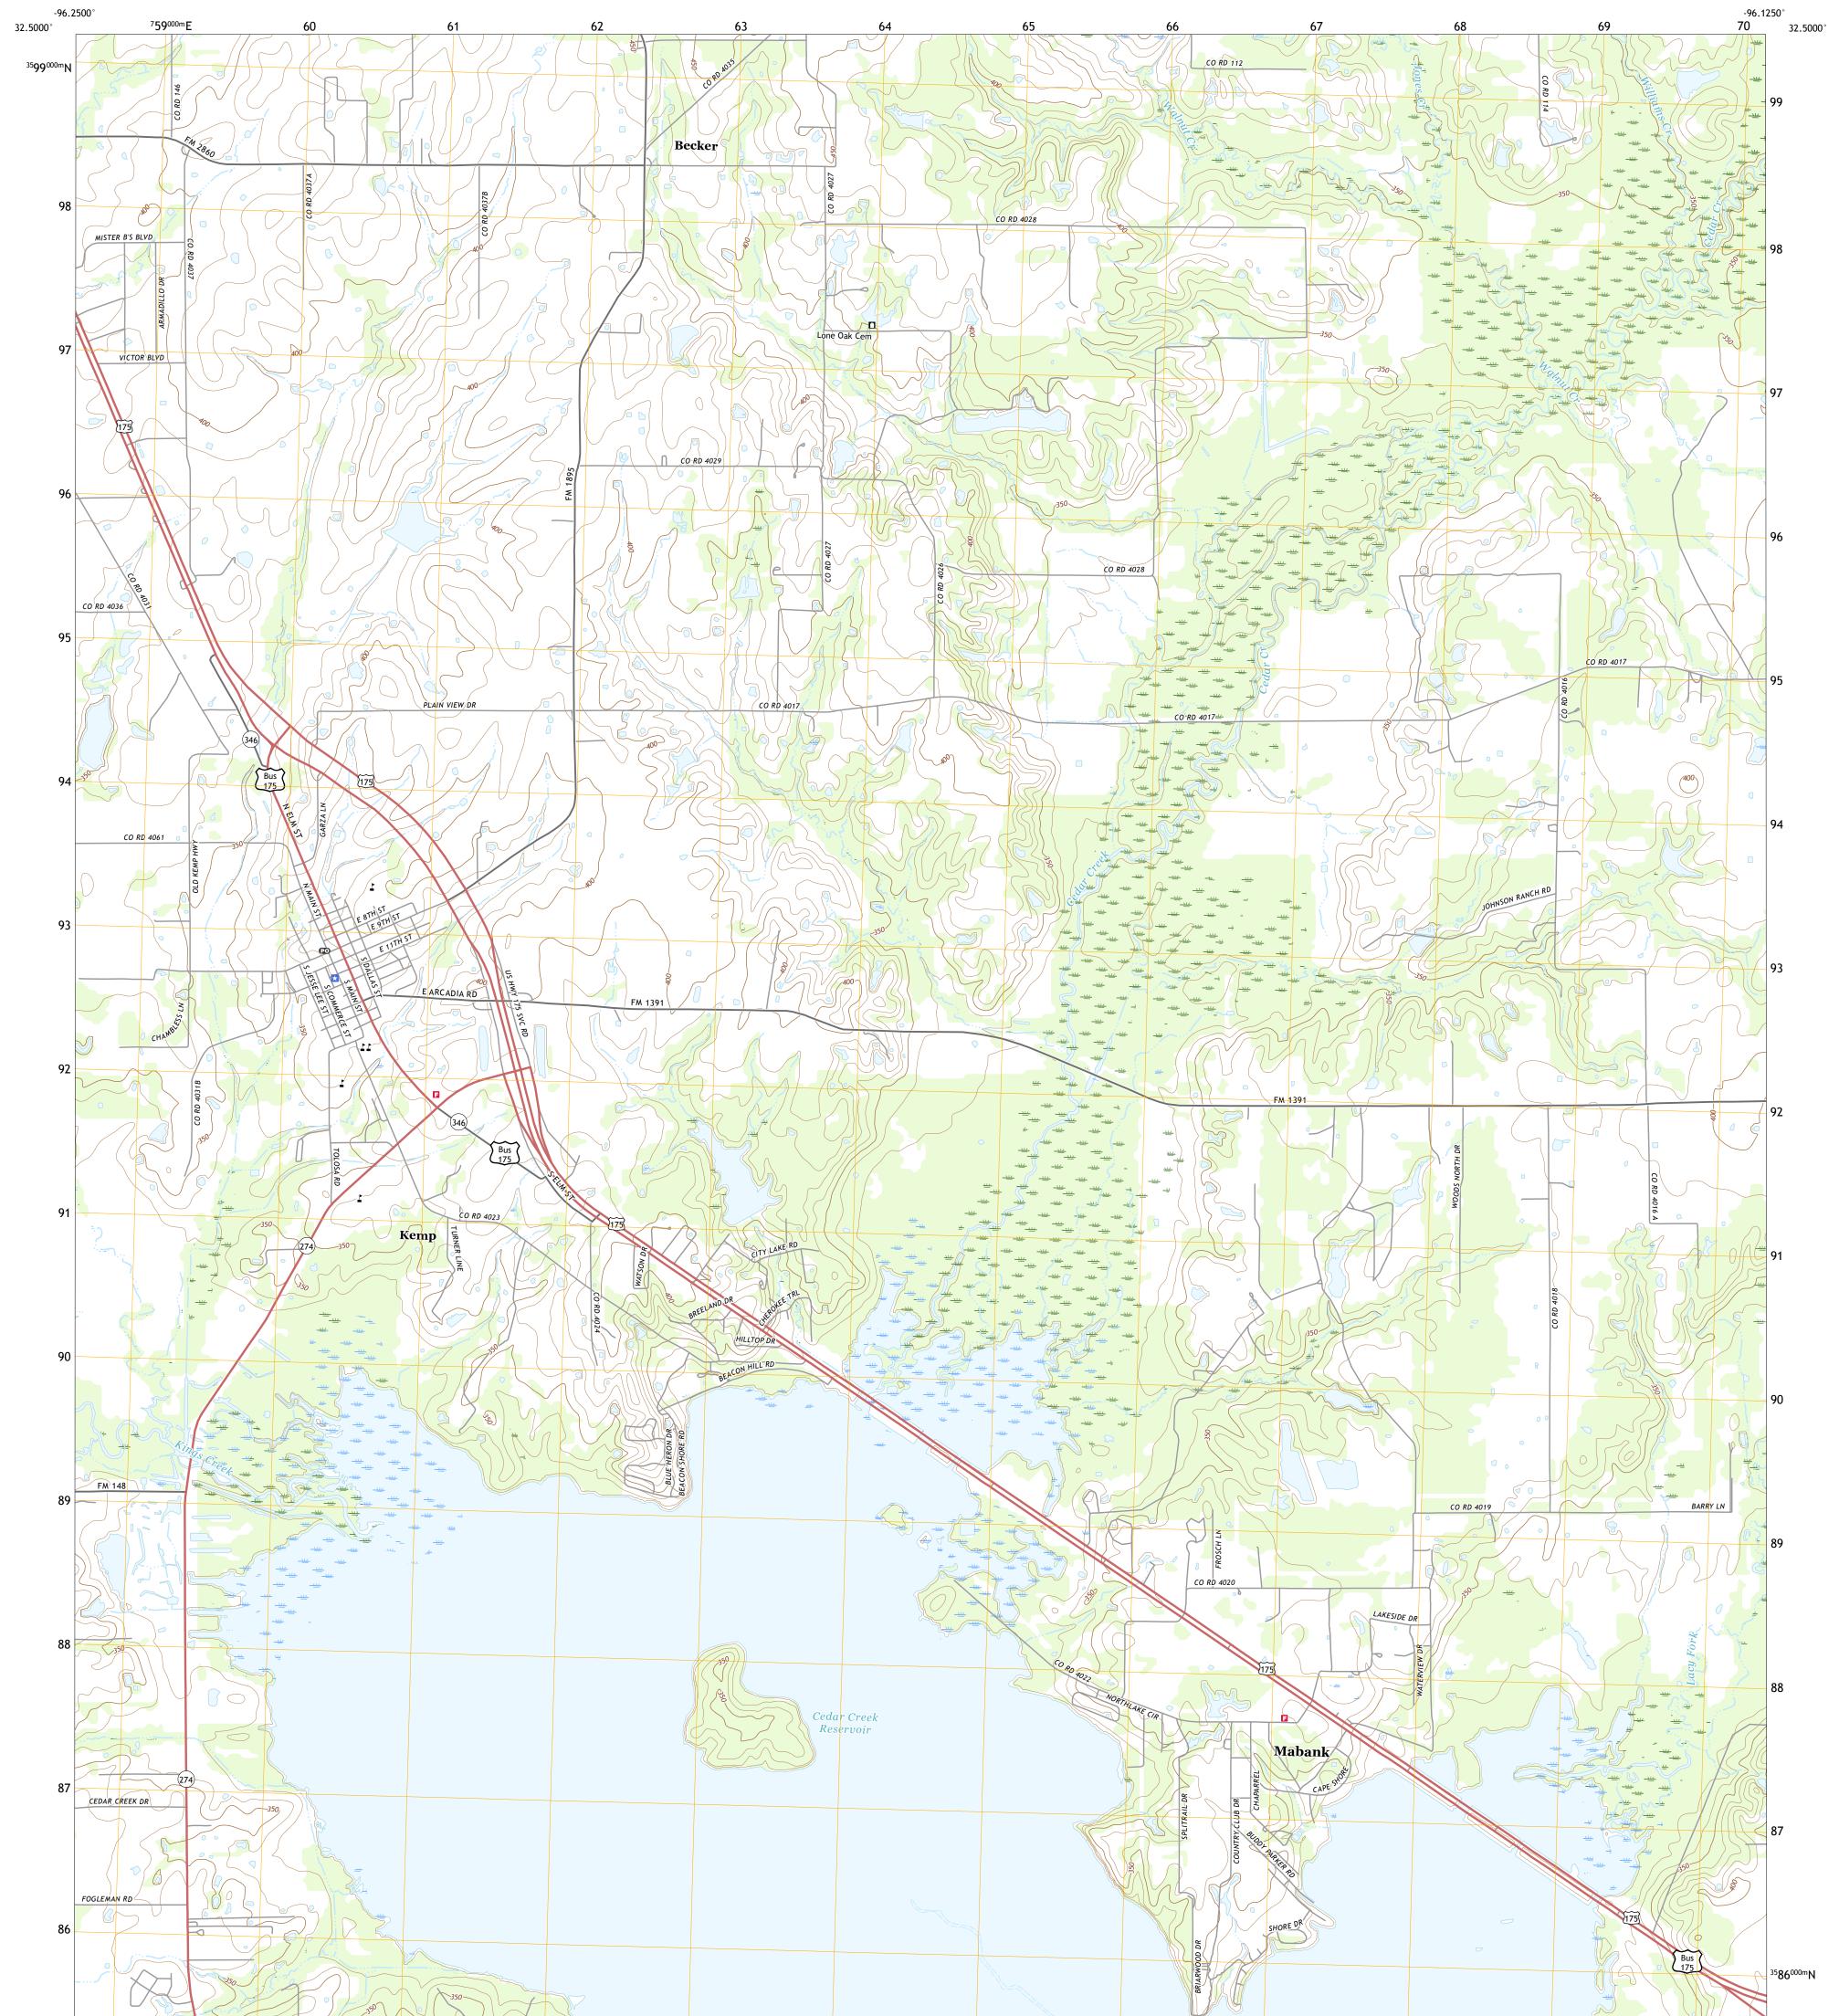

## U.S. DEPARTMENT OF THE INTERIOR U.S. GEOLOGICAL SURVEY

KEMP QUADRANGLE TEXAS - KAUFMAN COUNTY 7.5-MINUTE SERIES

Produced by the United States Geological Survey North American Datum of 1983 (NAD83) World Geodetic System of 1984 (WGS84). Projection and 1 000-meter grid:Universal Transverse Mercator, Zone 14S This map is not a legal document. Boundaries may be generalized for this map scale. Private lands within government reservations may not be shown. Obtain permission before entering private lands.