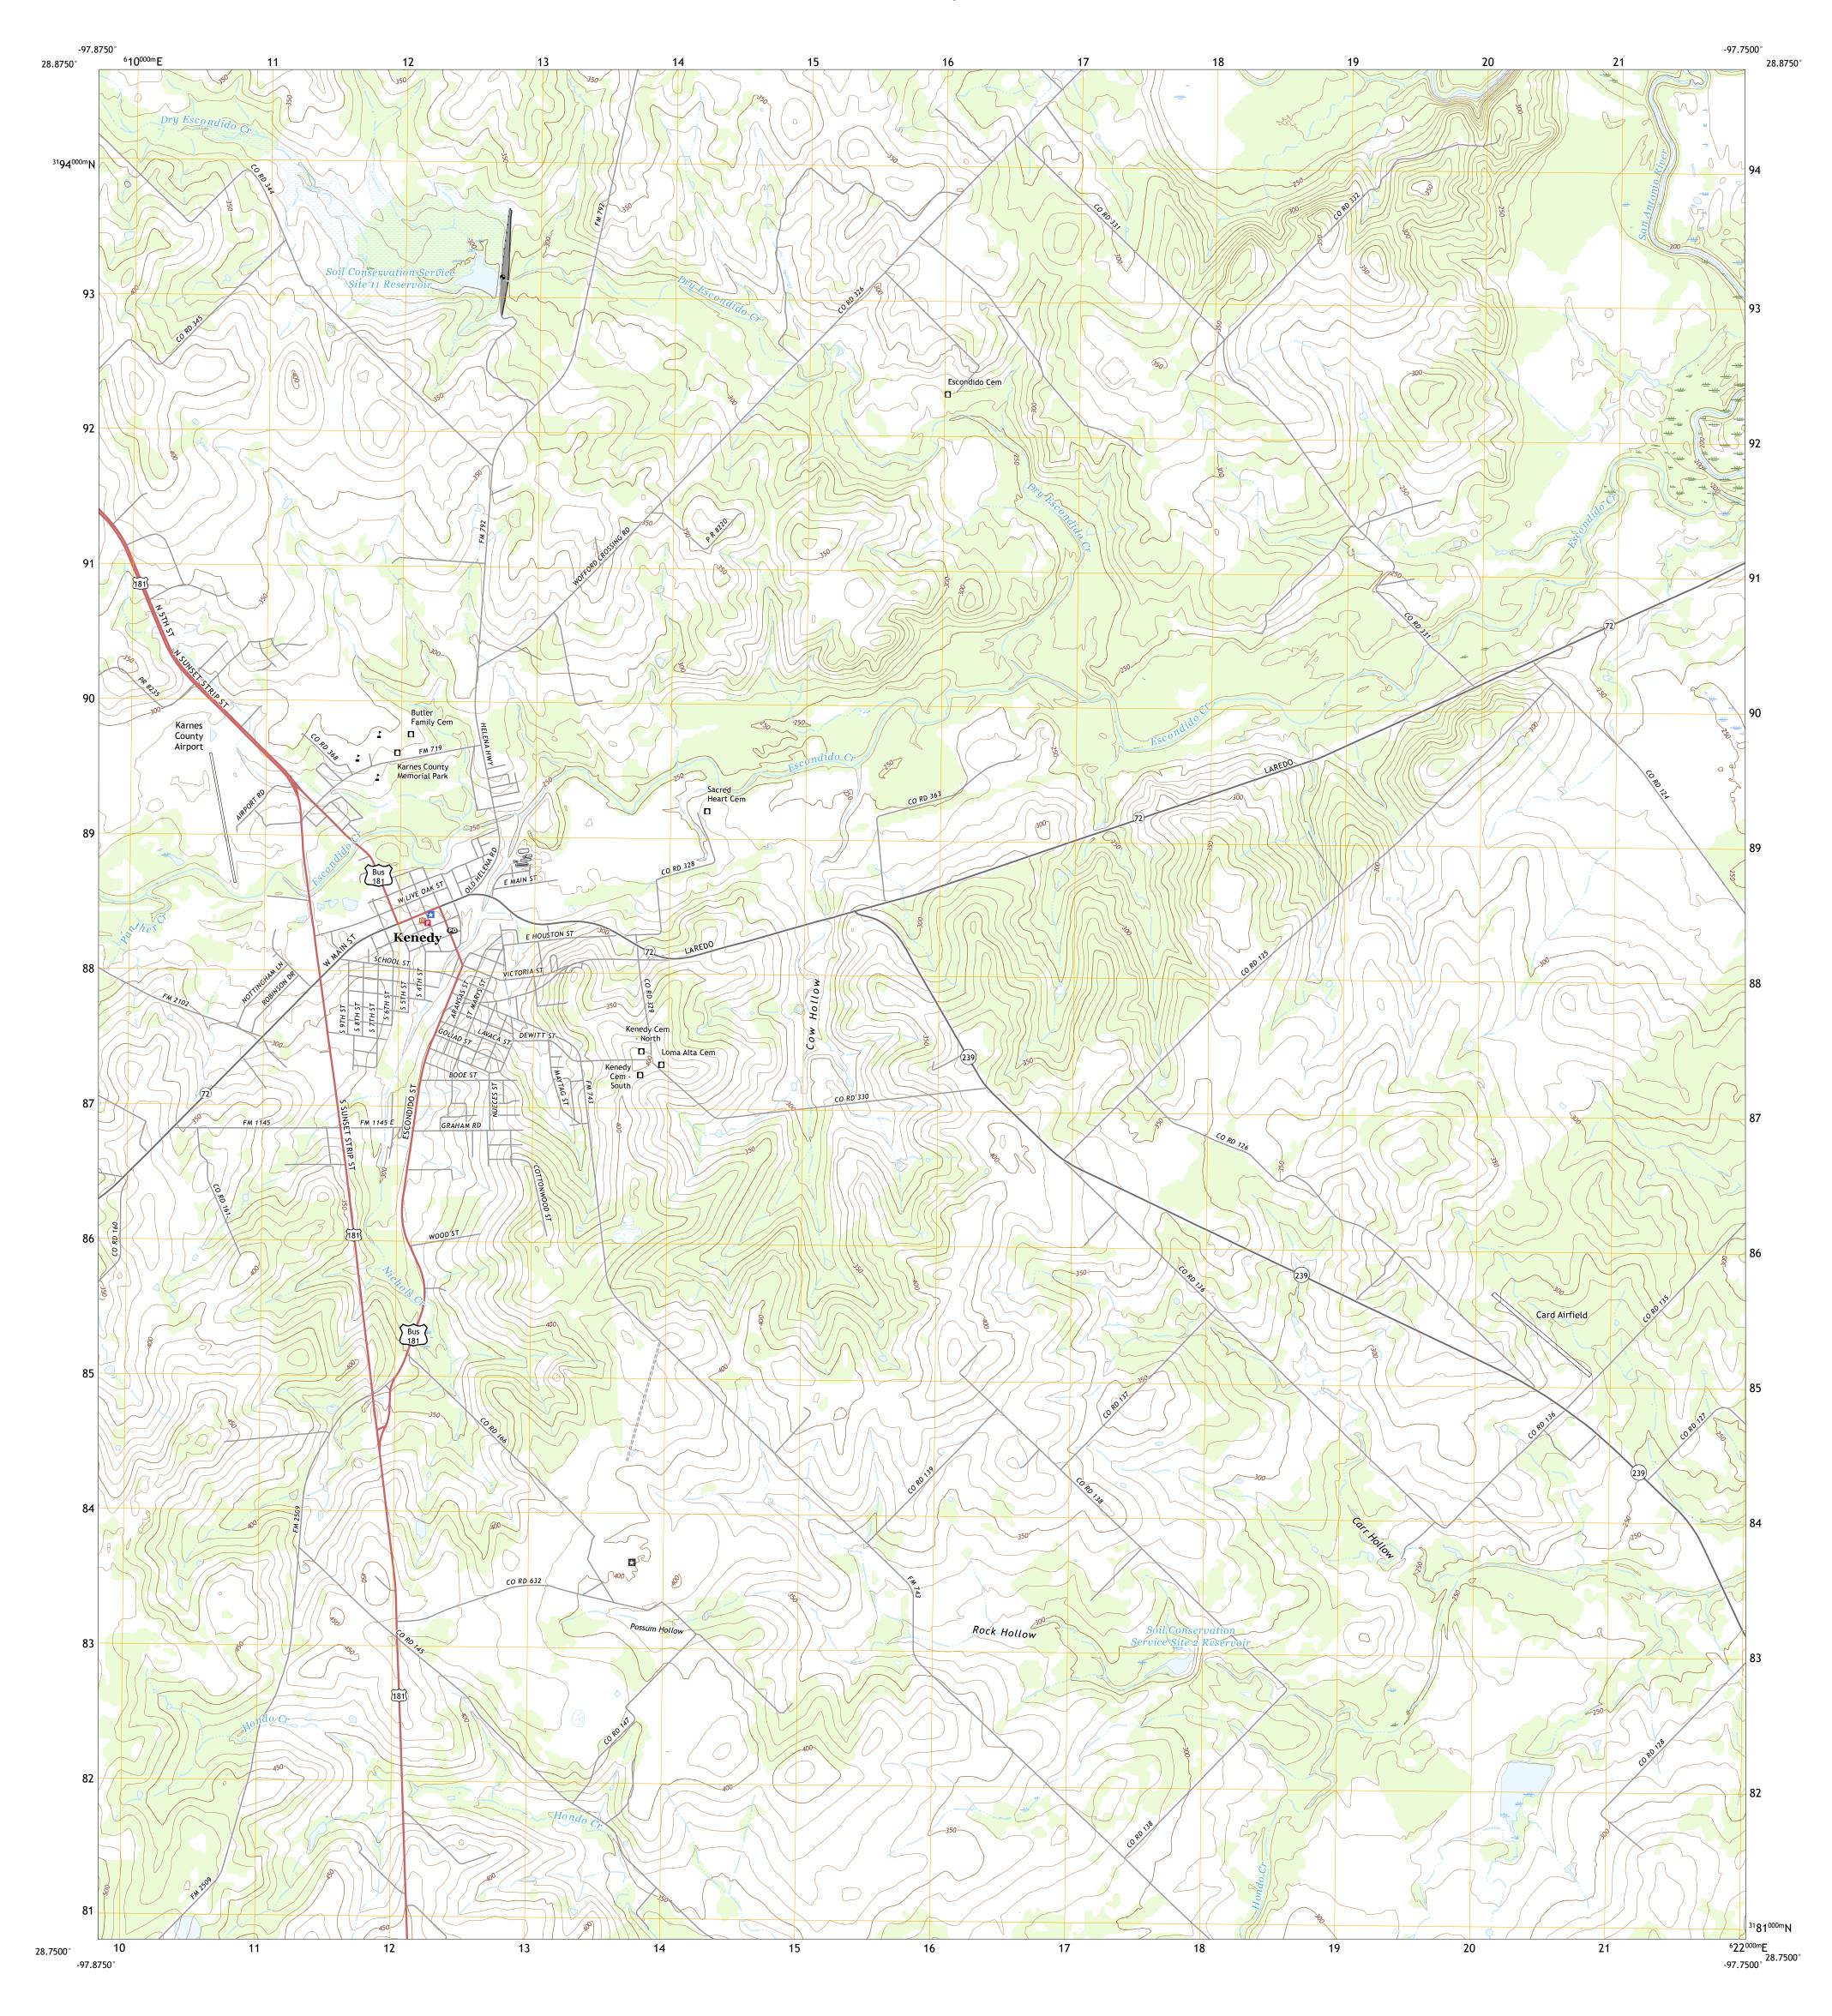

0°34´ 10 MILS

PS

Grid Zone Designation

Produced by the United States Geological Survey
North American Datum of 1983 (NAD83)
World Geodetic System of 1984 (WGS84). Projection and
1 000-meter grid:Universal Transverse Mercator, Zone 14R

This map is not a legal document. Boundaries may be generalized for this map scale. Private lands within government reservations may not be shown. Obtain permission before

entering private lands.

Hydrography..... Contours.....Mult

Imagery.... Roads..... Names.....

This map was produced to conform with the National Geospatial Program US Topo Product Standard.

ROAD CLASSIFICATION

US Route

Secondary Hwy -

Interstate Route

Ramp

Local Road

State Route

4WD