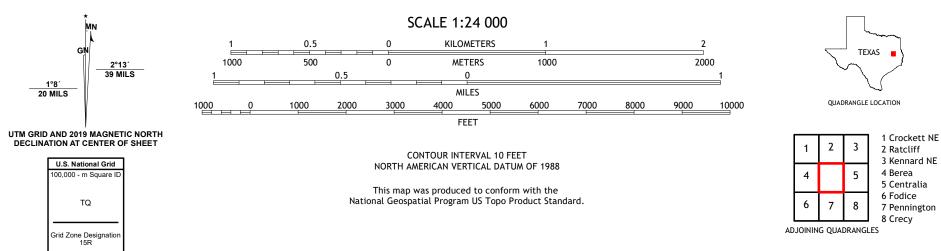

ROAD CLASSIFICATION

Check with local Forest Service unit for current travel conditions and restrictions.

1 Crockett NE 2 Ratcliff

3 Kennard NE 4 Berea 5 Centralia