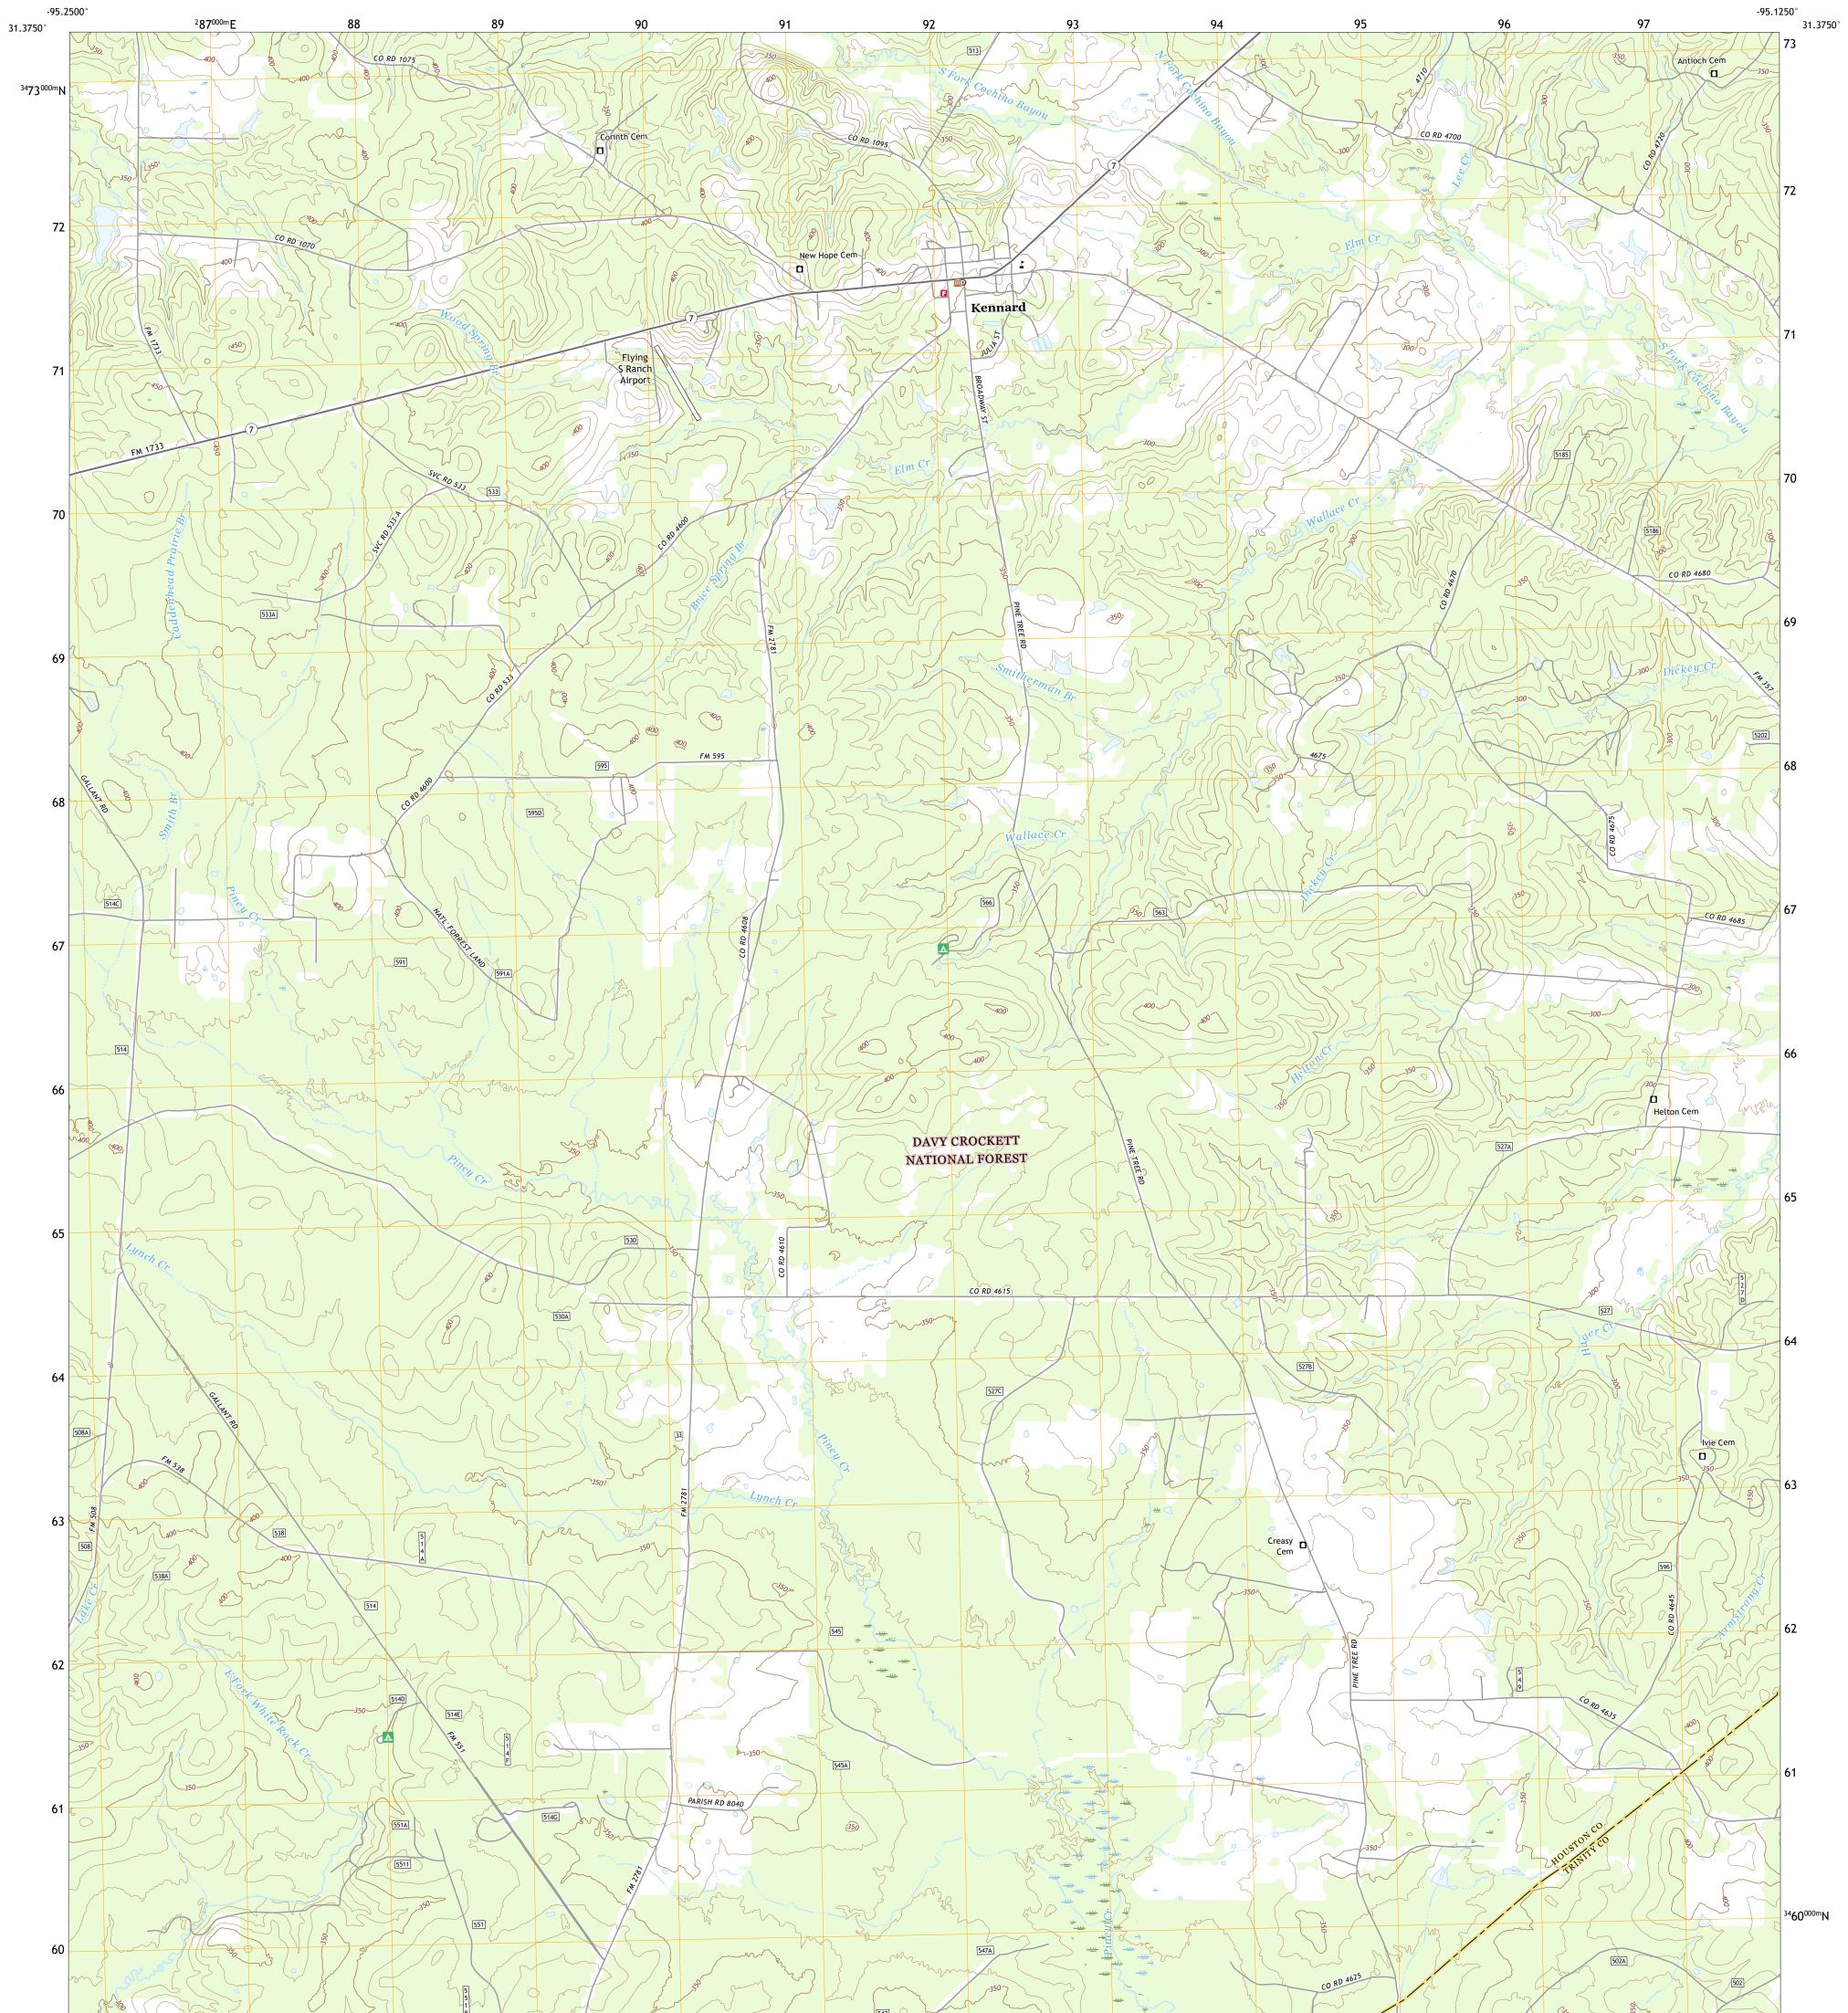

## U.S. DEPARTMENT OF THE INTERIOR U.S. GEOLOGICAL SURVEY

ULST SPACE

KENNARD QUADRANGLE TEXAS 7.5-MINUTE SERIES

Produced by the United States Geological Survey North American Datum of 1983 (NAD83) World Geodetic System of 1984 (WGS84). Projection and 1 000-meter grid:Universal Transverse Mercator, Zone 15R This map is not a legal document. Boundaries may be generalized for this map scale. Private lands within government reservations may not be shown. Obtain permission before entering private lands.