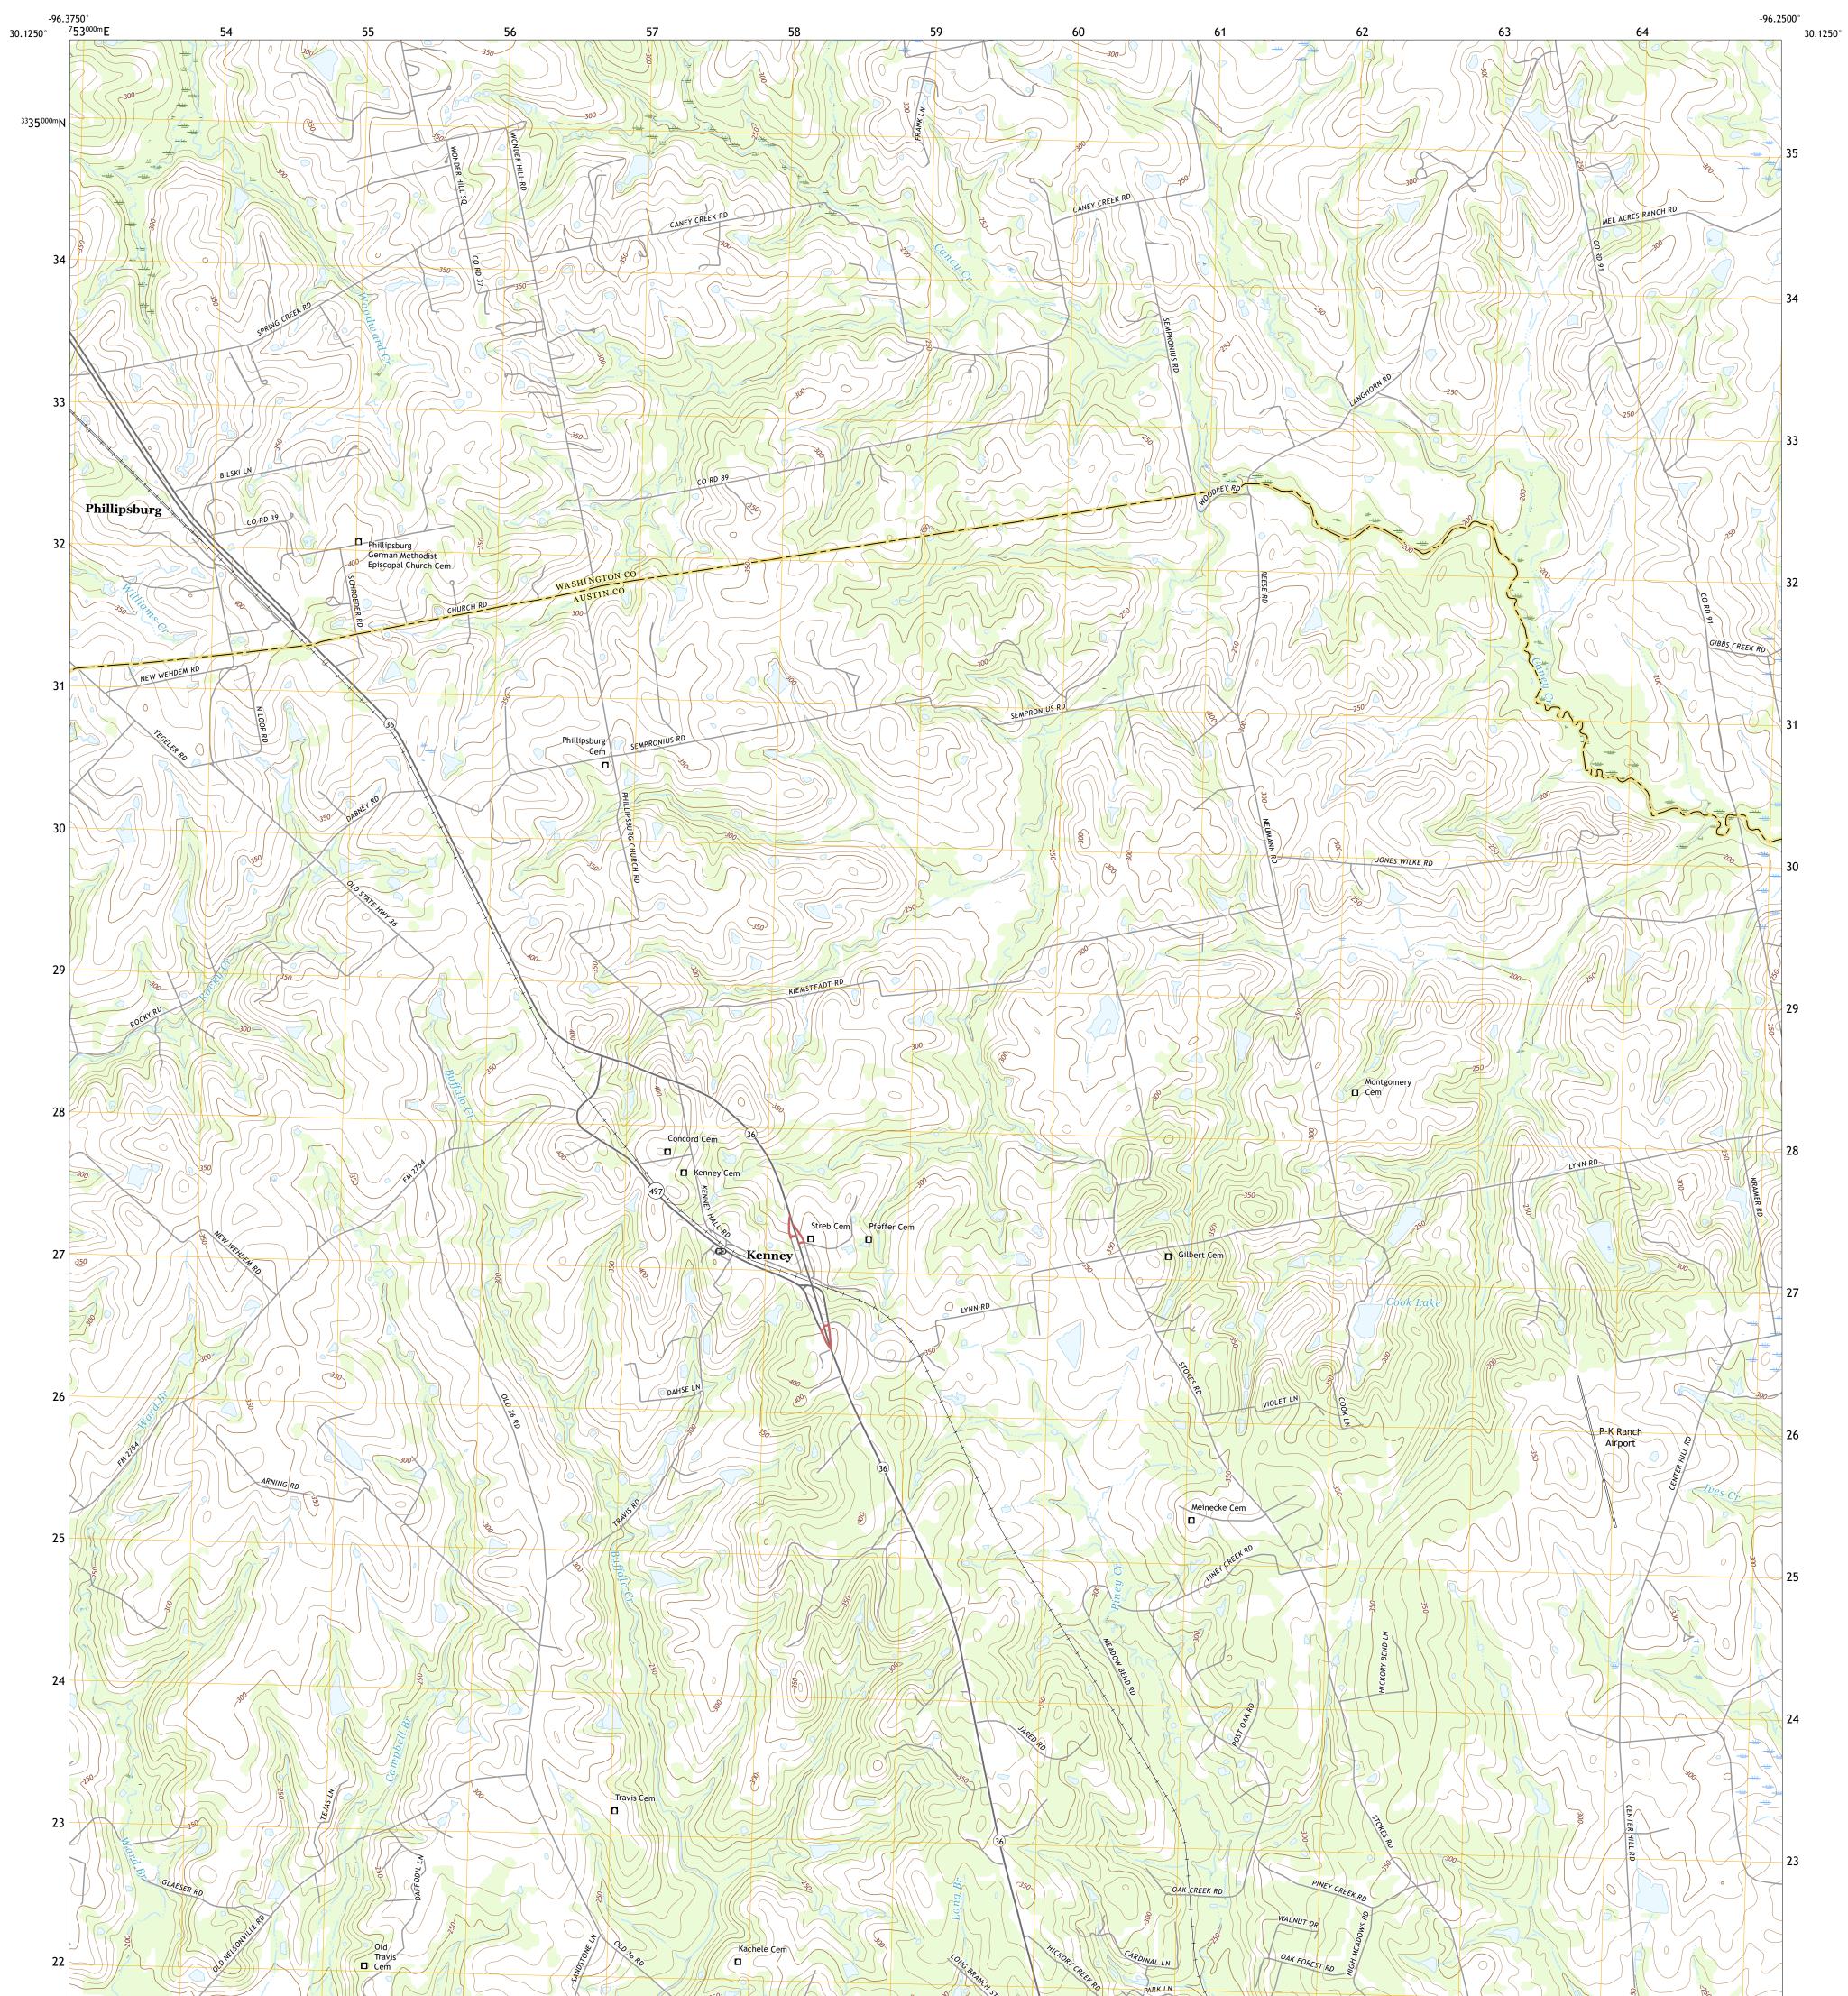

## U.S. DEPARTMENT OF THE INTERIOR U.S. GEOLOGICAL SURVEY

KENNEY QUADRANGLE TEXAS 7.5-MINUTE SERIES

Produced by the United States Geological Survey North American Datum of 1983 (NAD83) World Geodetic System of 1984 (WGS84). Projection and 1 000-meter grid:Universal Transverse Mercator, Zone 14R This map is not a legal document. Boundaries may be generalized for this map scale. Private lands within government reservations may not be shown. Obtain permission before entering private lands.