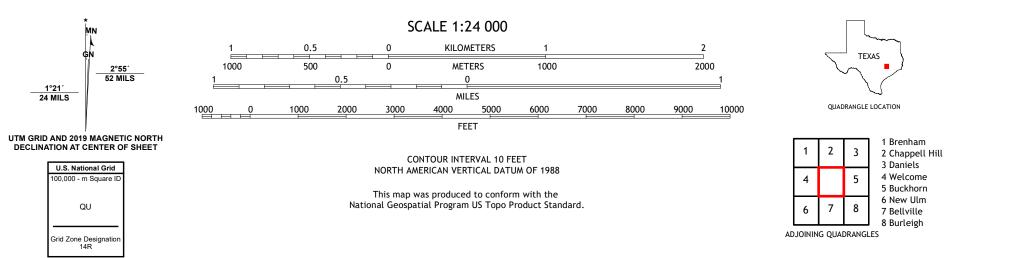

## U.S. DEPARTMENT OF THE INTERIOR U.S. GEOLOGICAL SURVEY

KENNEY QUADRANGLE TEXAS 7.5-MINUTE SERIES

Produced by the United States Geological Survey North American Datum of 1983 (NAD83) World Geodetic System of 1984 (WGS84). Projection and 1 000-meter grid:Universal Transverse Mercator, Zone 14R This map is not a legal document. Boundaries may be generalized for this map scale. Private lands within government reservations may not be shown. Obtain permission before entering private lands.