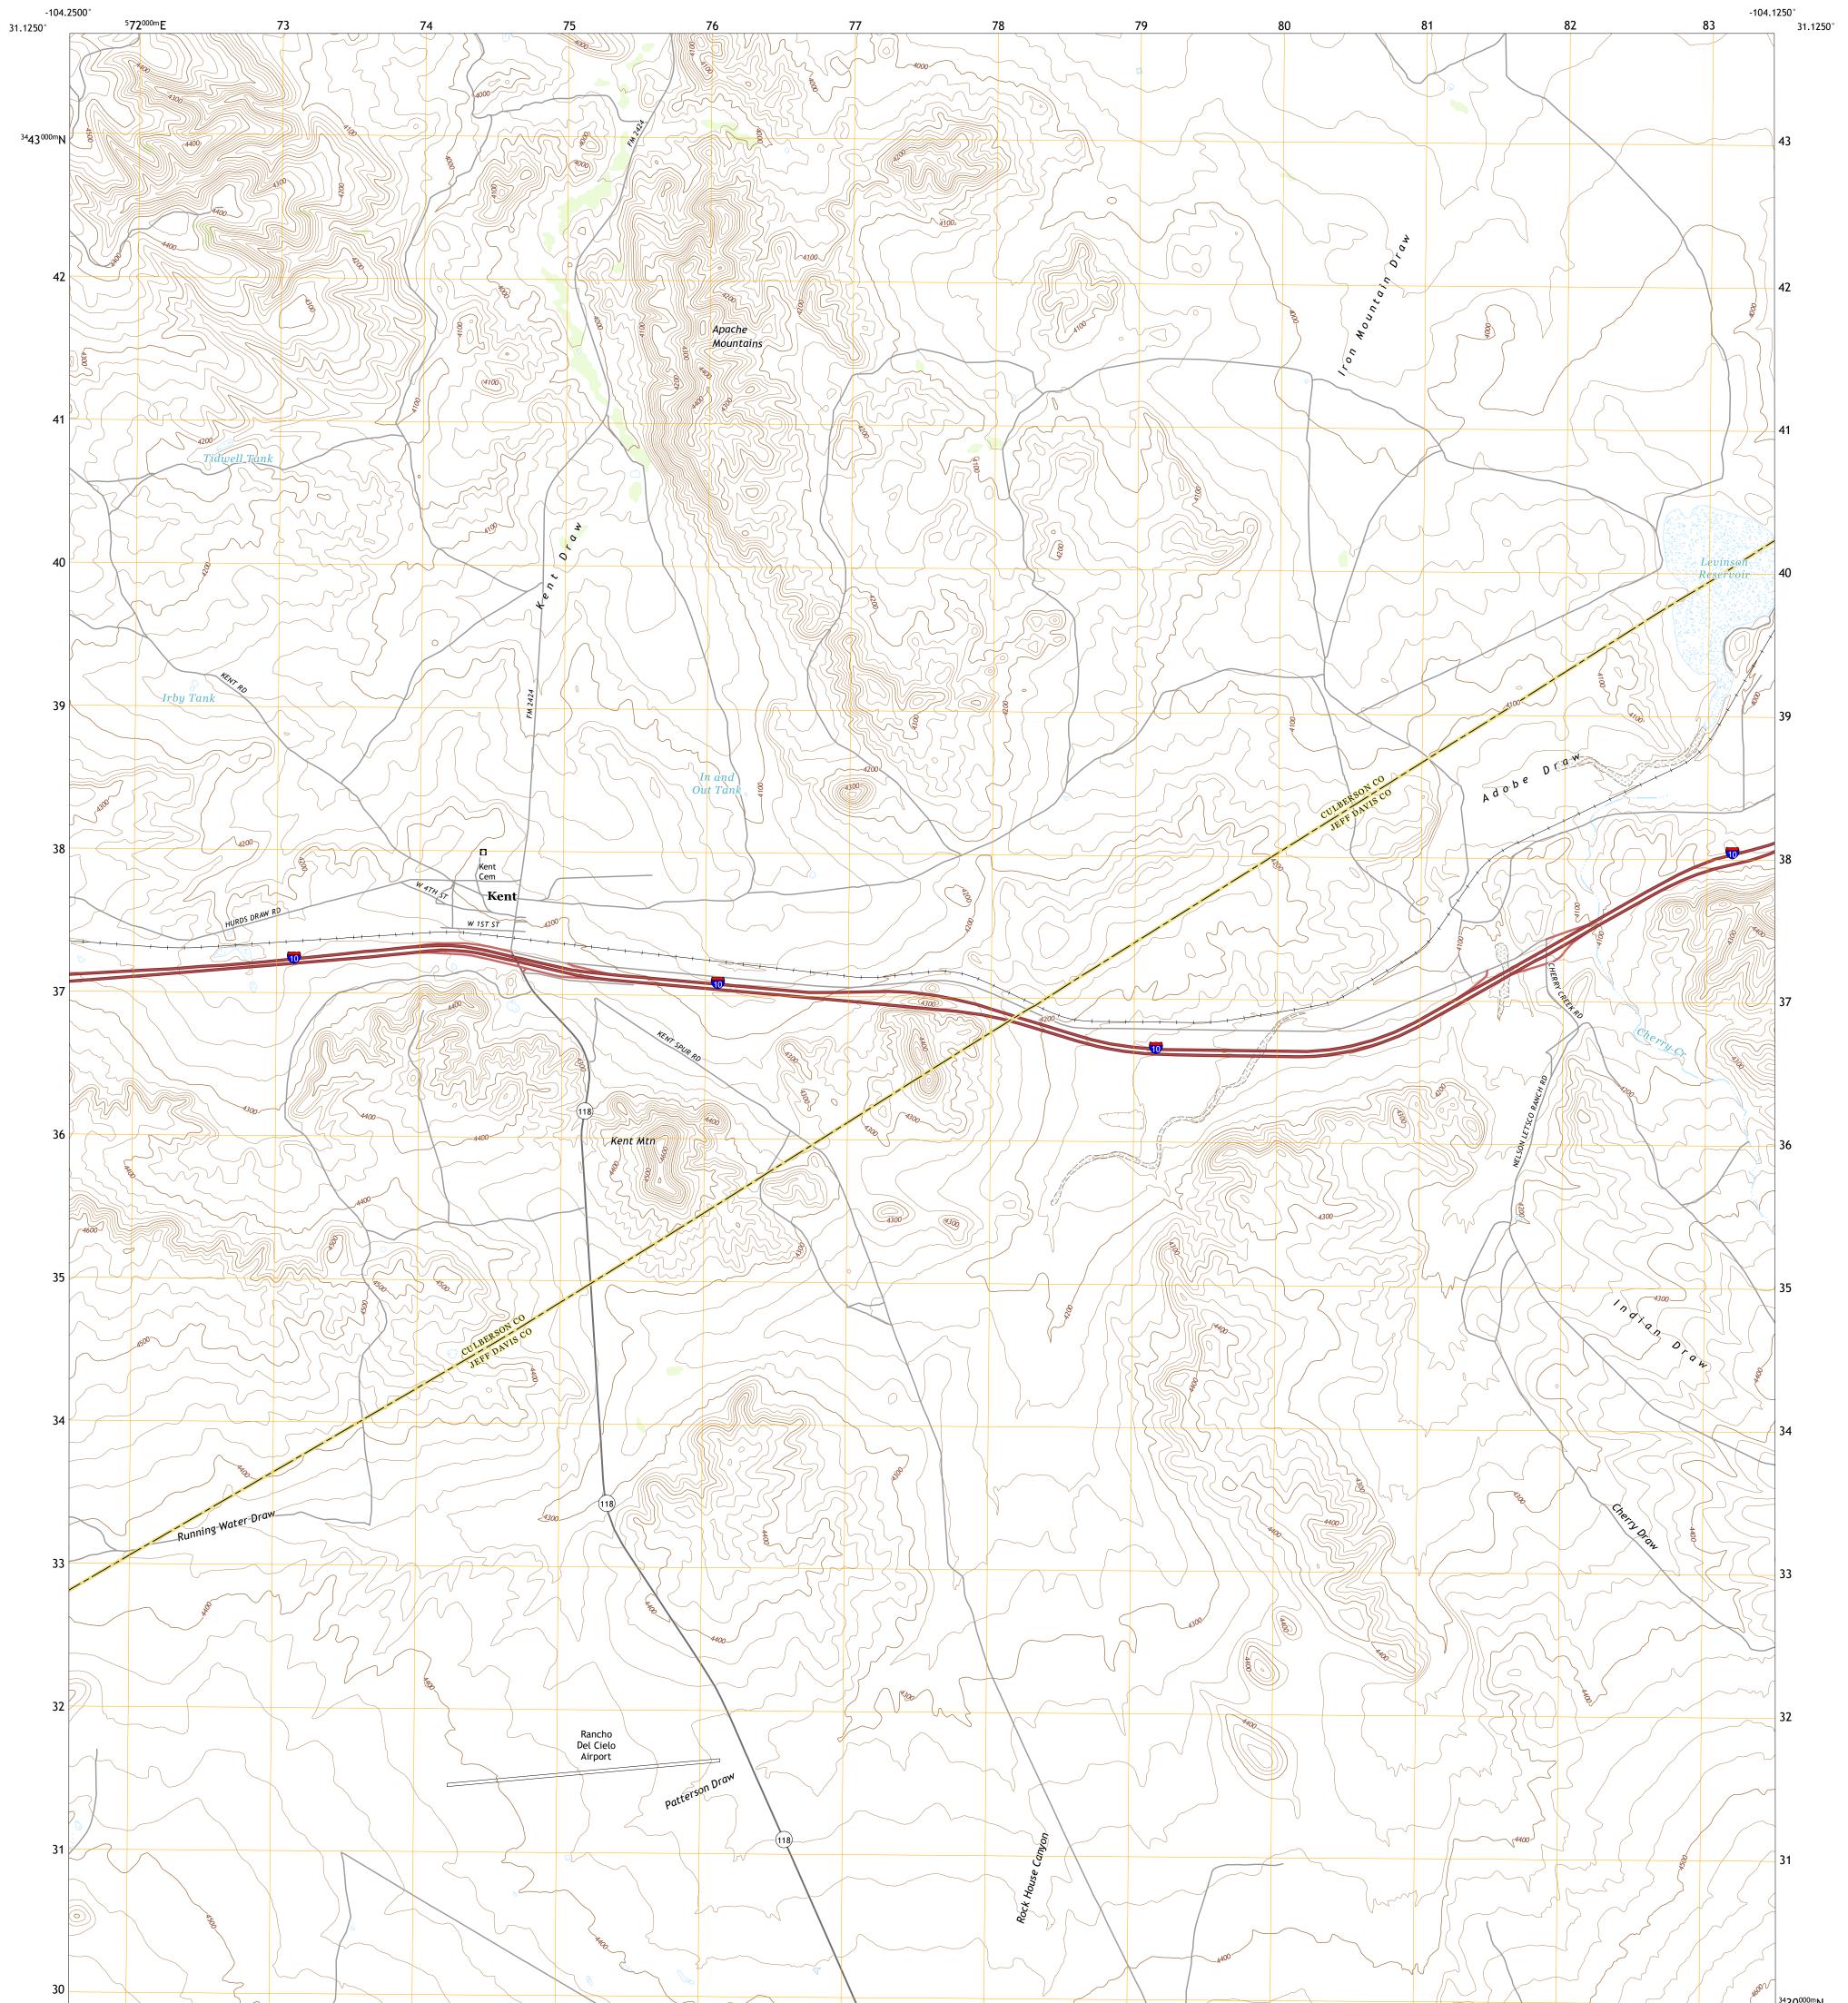

## U.S. DEPARTMENT OF THE INTERIOR U.S. GEOLOGICAL SURVEY









Produced by the United States Geological Survey North American Datum of 1983 (NAD83) World Geodetic System of 1984 (WGS84). Projection and 1 000-meter grid:Universal Transverse Mercator, Zone 13R This map is not a legal document. Boundaries may be generalized for this map scale. Private lands within government reservations may not be shown. Obtain permission before entering private lands.

Imagery......NAIP, September 2016 - November 2016 Roads......U.S. Census Bureau, 2015 - 2018 Names.......GNIS, 1979 - 2022 Hydrography......National Hydrography Dataset, 2002 - 2018 Contours.....National Elevation Dataset, 2020 Boundaries.....Multiple sources; see metadata file 2019 - 2021 Wetlands.....FWS National Wetlands Inventory Not Available





KENT, TX

2022