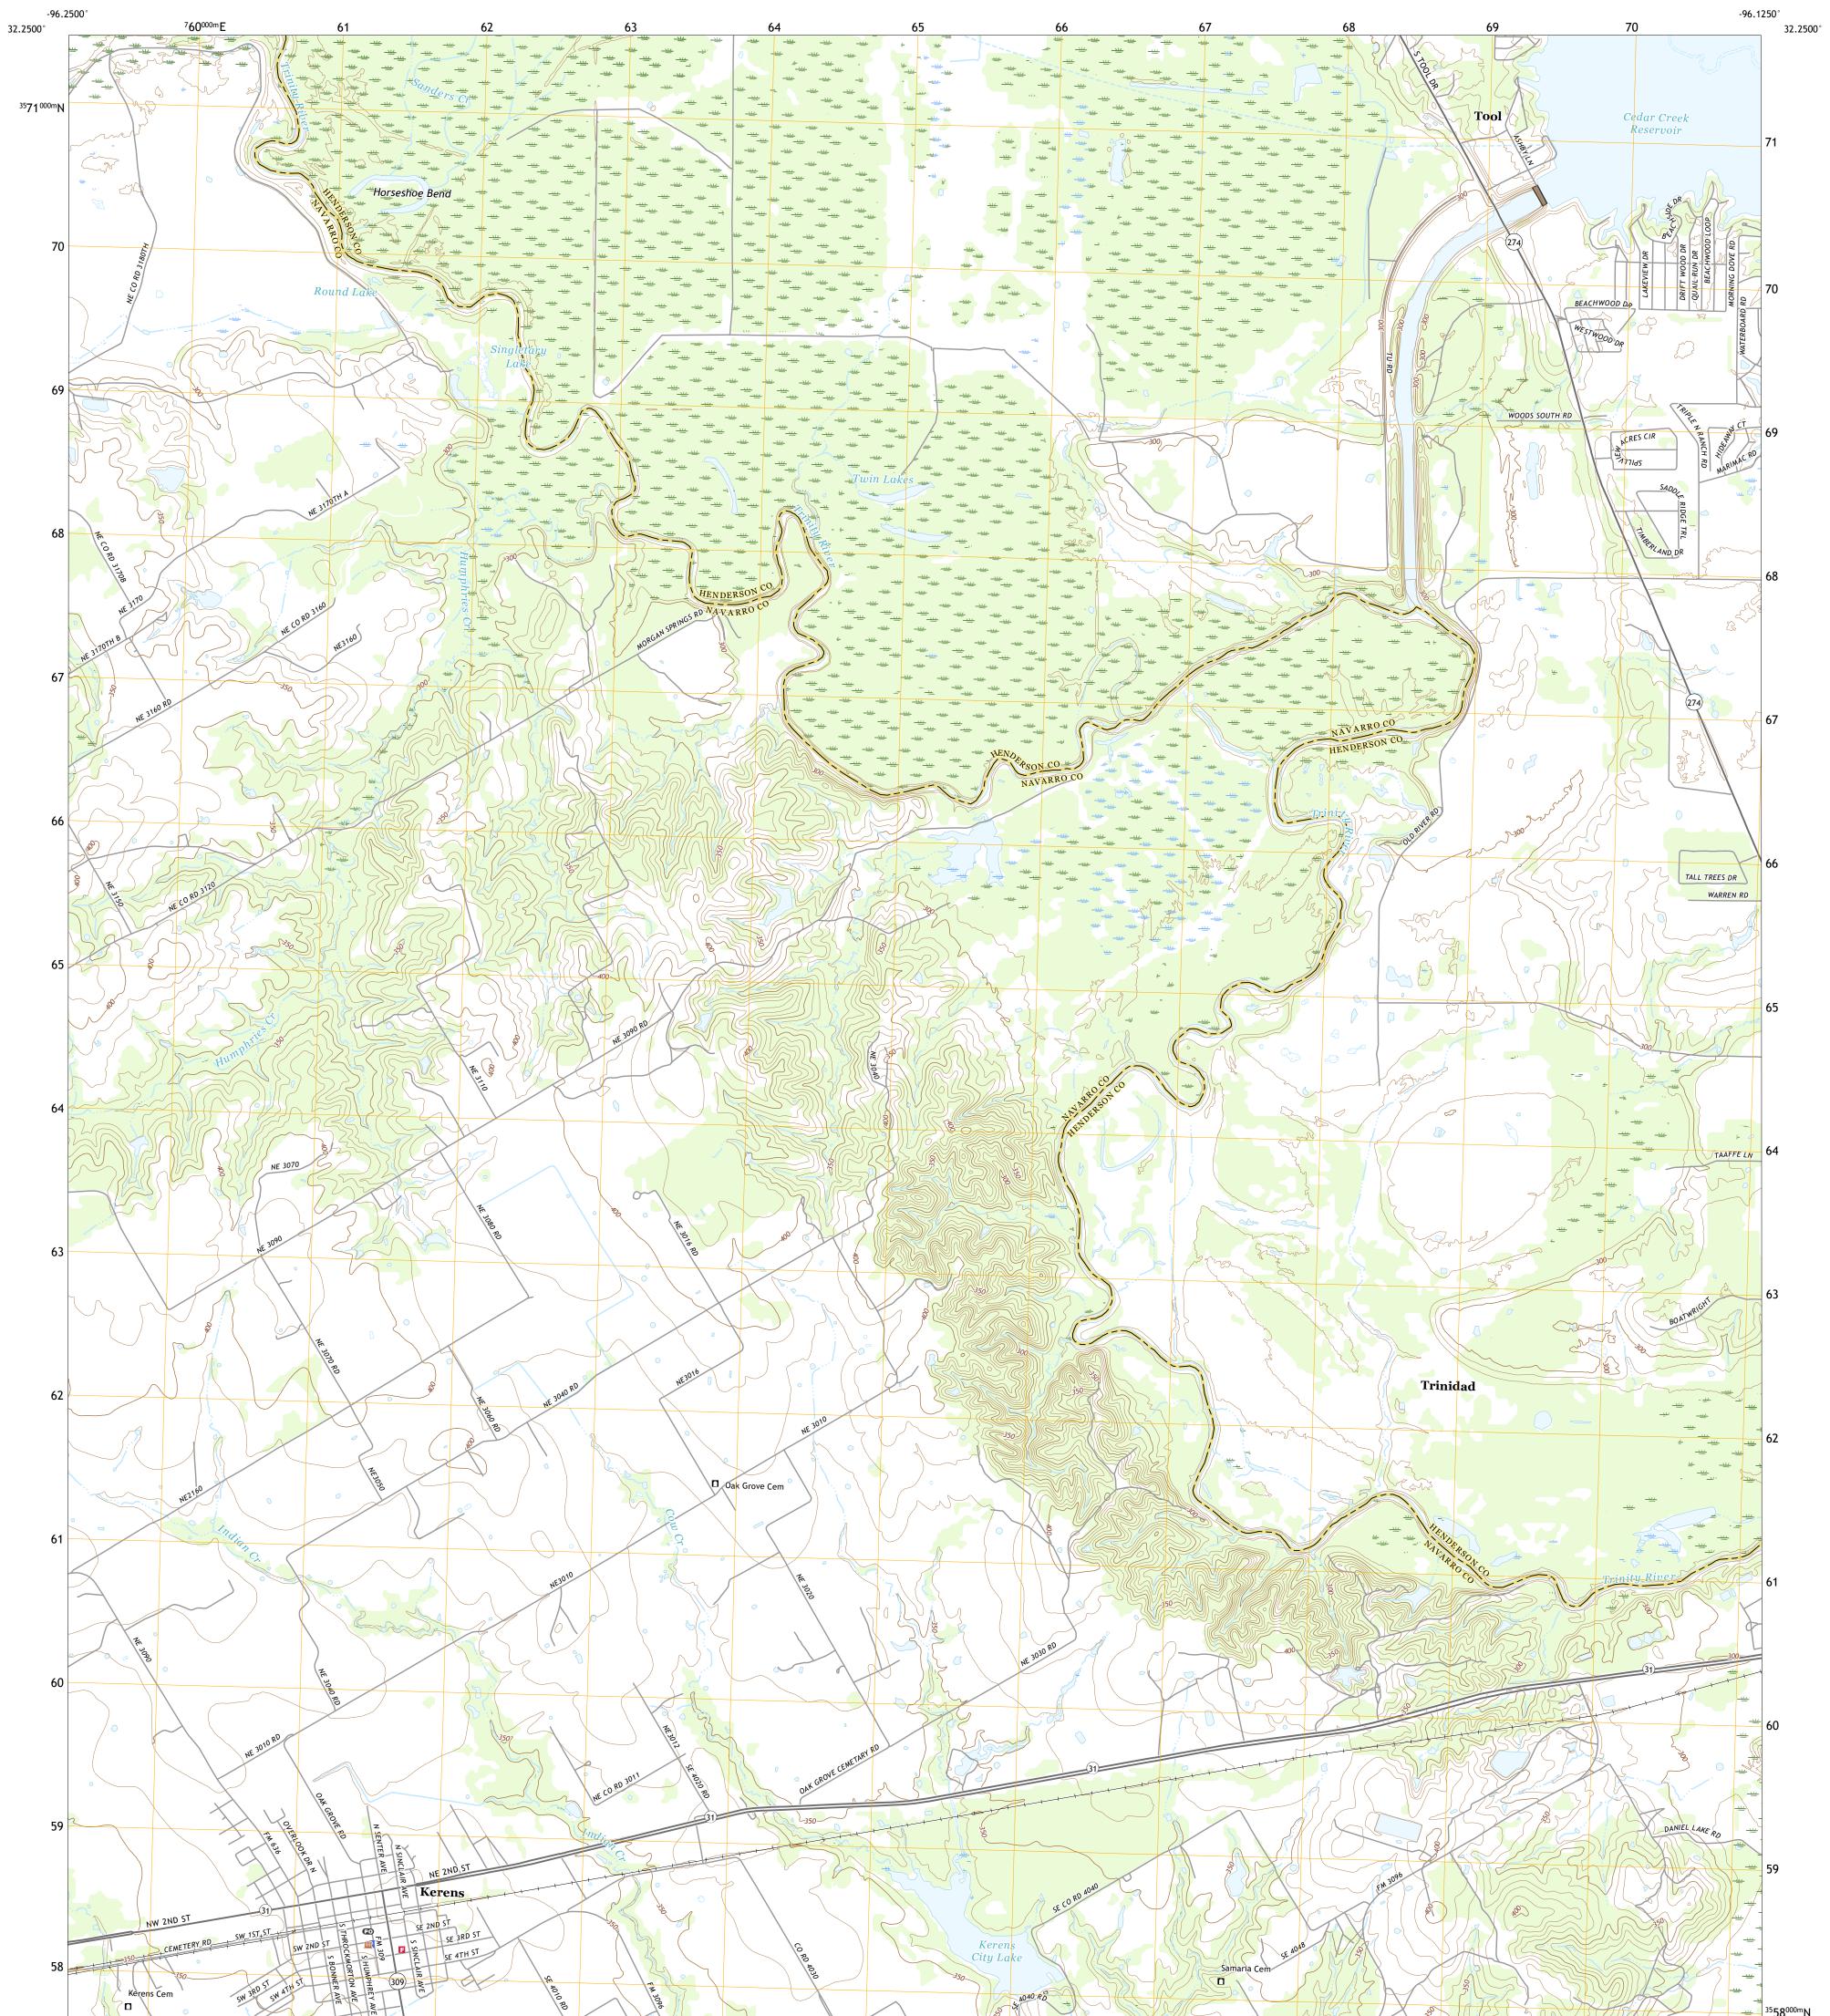

## U.S. DEPARTMENT OF THE INTERIOR U.S. GEOLOGICAL SURVEY

KERENS QUADRANGLE TEXAS 7.5-MINUTE SERIES

**Produced by the United States Geological Survey** North American Datum of 1983 (NAD83) World Geodetic System of 1984 (WGS84). Projection and 1 000-meter grid:Universal Transverse Mercator, Zone 14S This map is not a legal document. Boundaries may be generalized for this map scale. Private lands within government reservations may not be shown. Obtain permission before entering private lands.