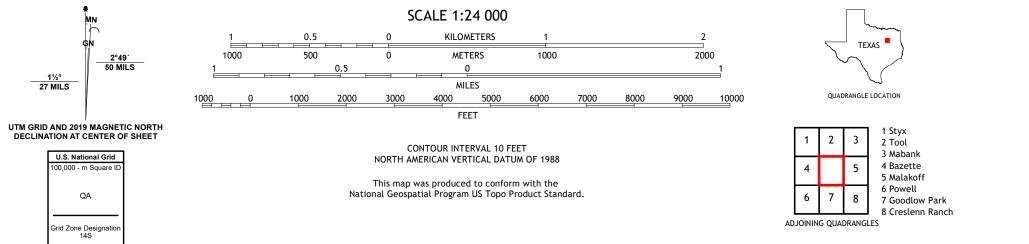

## U.S. DEPARTMENT OF THE INTERIOR U.S. GEOLOGICAL SURVEY

KERENS QUADRANGLE TEXAS 7.5-MINUTE SERIES

**Produced by the United States Geological Survey** North American Datum of 1983 (NAD83) World Geodetic System of 1984 (WGS84). Projection and 1 000-meter grid:Universal Transverse Mercator, Zone 14S This map is not a legal document. Boundaries may be generalized for this map scale. Private lands within government reservations may not be shown. Obtain permission before entering private lands.