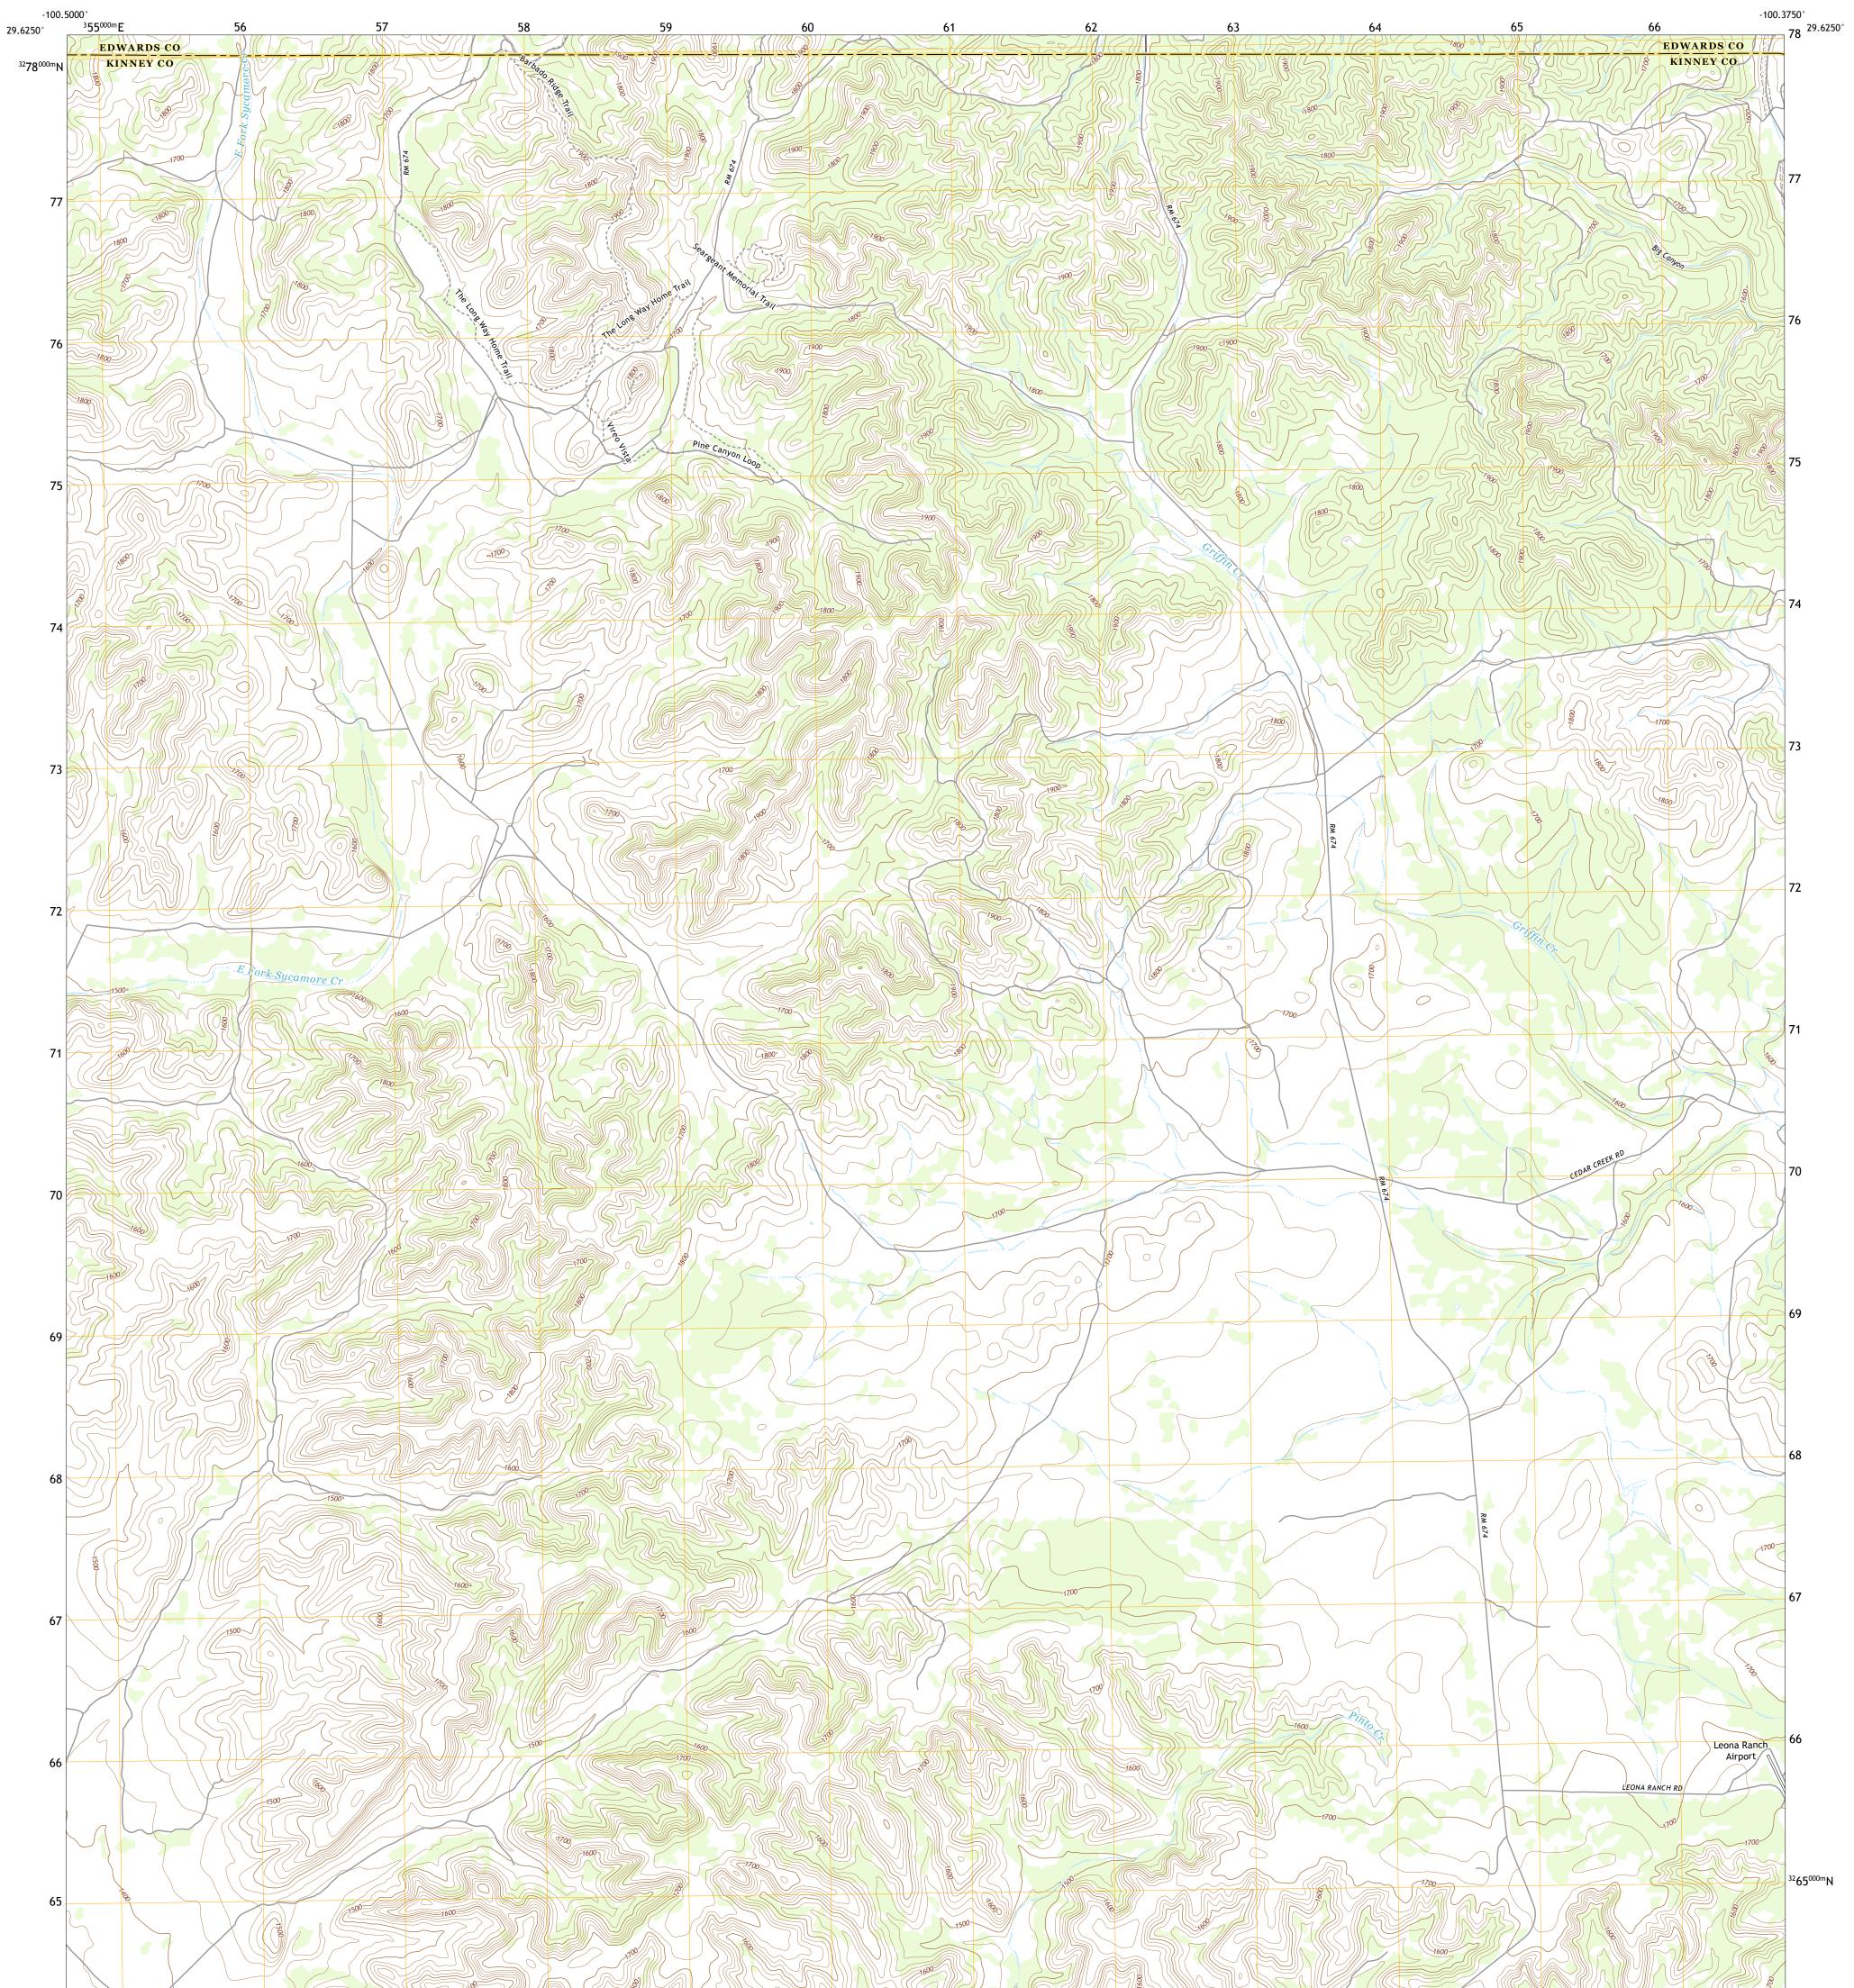

## U.S. DEPARTMENT OF THE INTERIOR U.S. GEOLOGICAL SURVEY

KICKAPOO CAVERNS QUADRANGLE TEXAS 7.5-MINUTE SERIES

**Produced by the United States Geological Survey** North American Datum of 1983 (NAD83) World Geodetic System of 1984 (WGS84). Projection and 1 000-meter grid:Universal Transverse Mercator, Zone 14R This map is not a legal document. Boundaries may be generalized for this map scale. Private lands within government reservations may not be shown. Obtain permission before entering private lands.

 Imagery......NAIP, August 2016 - November 2016

 Roads......U.S.
 Census Bureau, 2015

 Names......GNIS, 2015

 Hydrography.....National Hydrography Dataset, 2002 - 2018

 Contours.....National Elevation Dataset, 2005 - 2006

 Boundaries......Multiple sources; see metadata file 2016 - 2017

 Wetlands......FWS
 National Wetlands

 Inventory
 1984