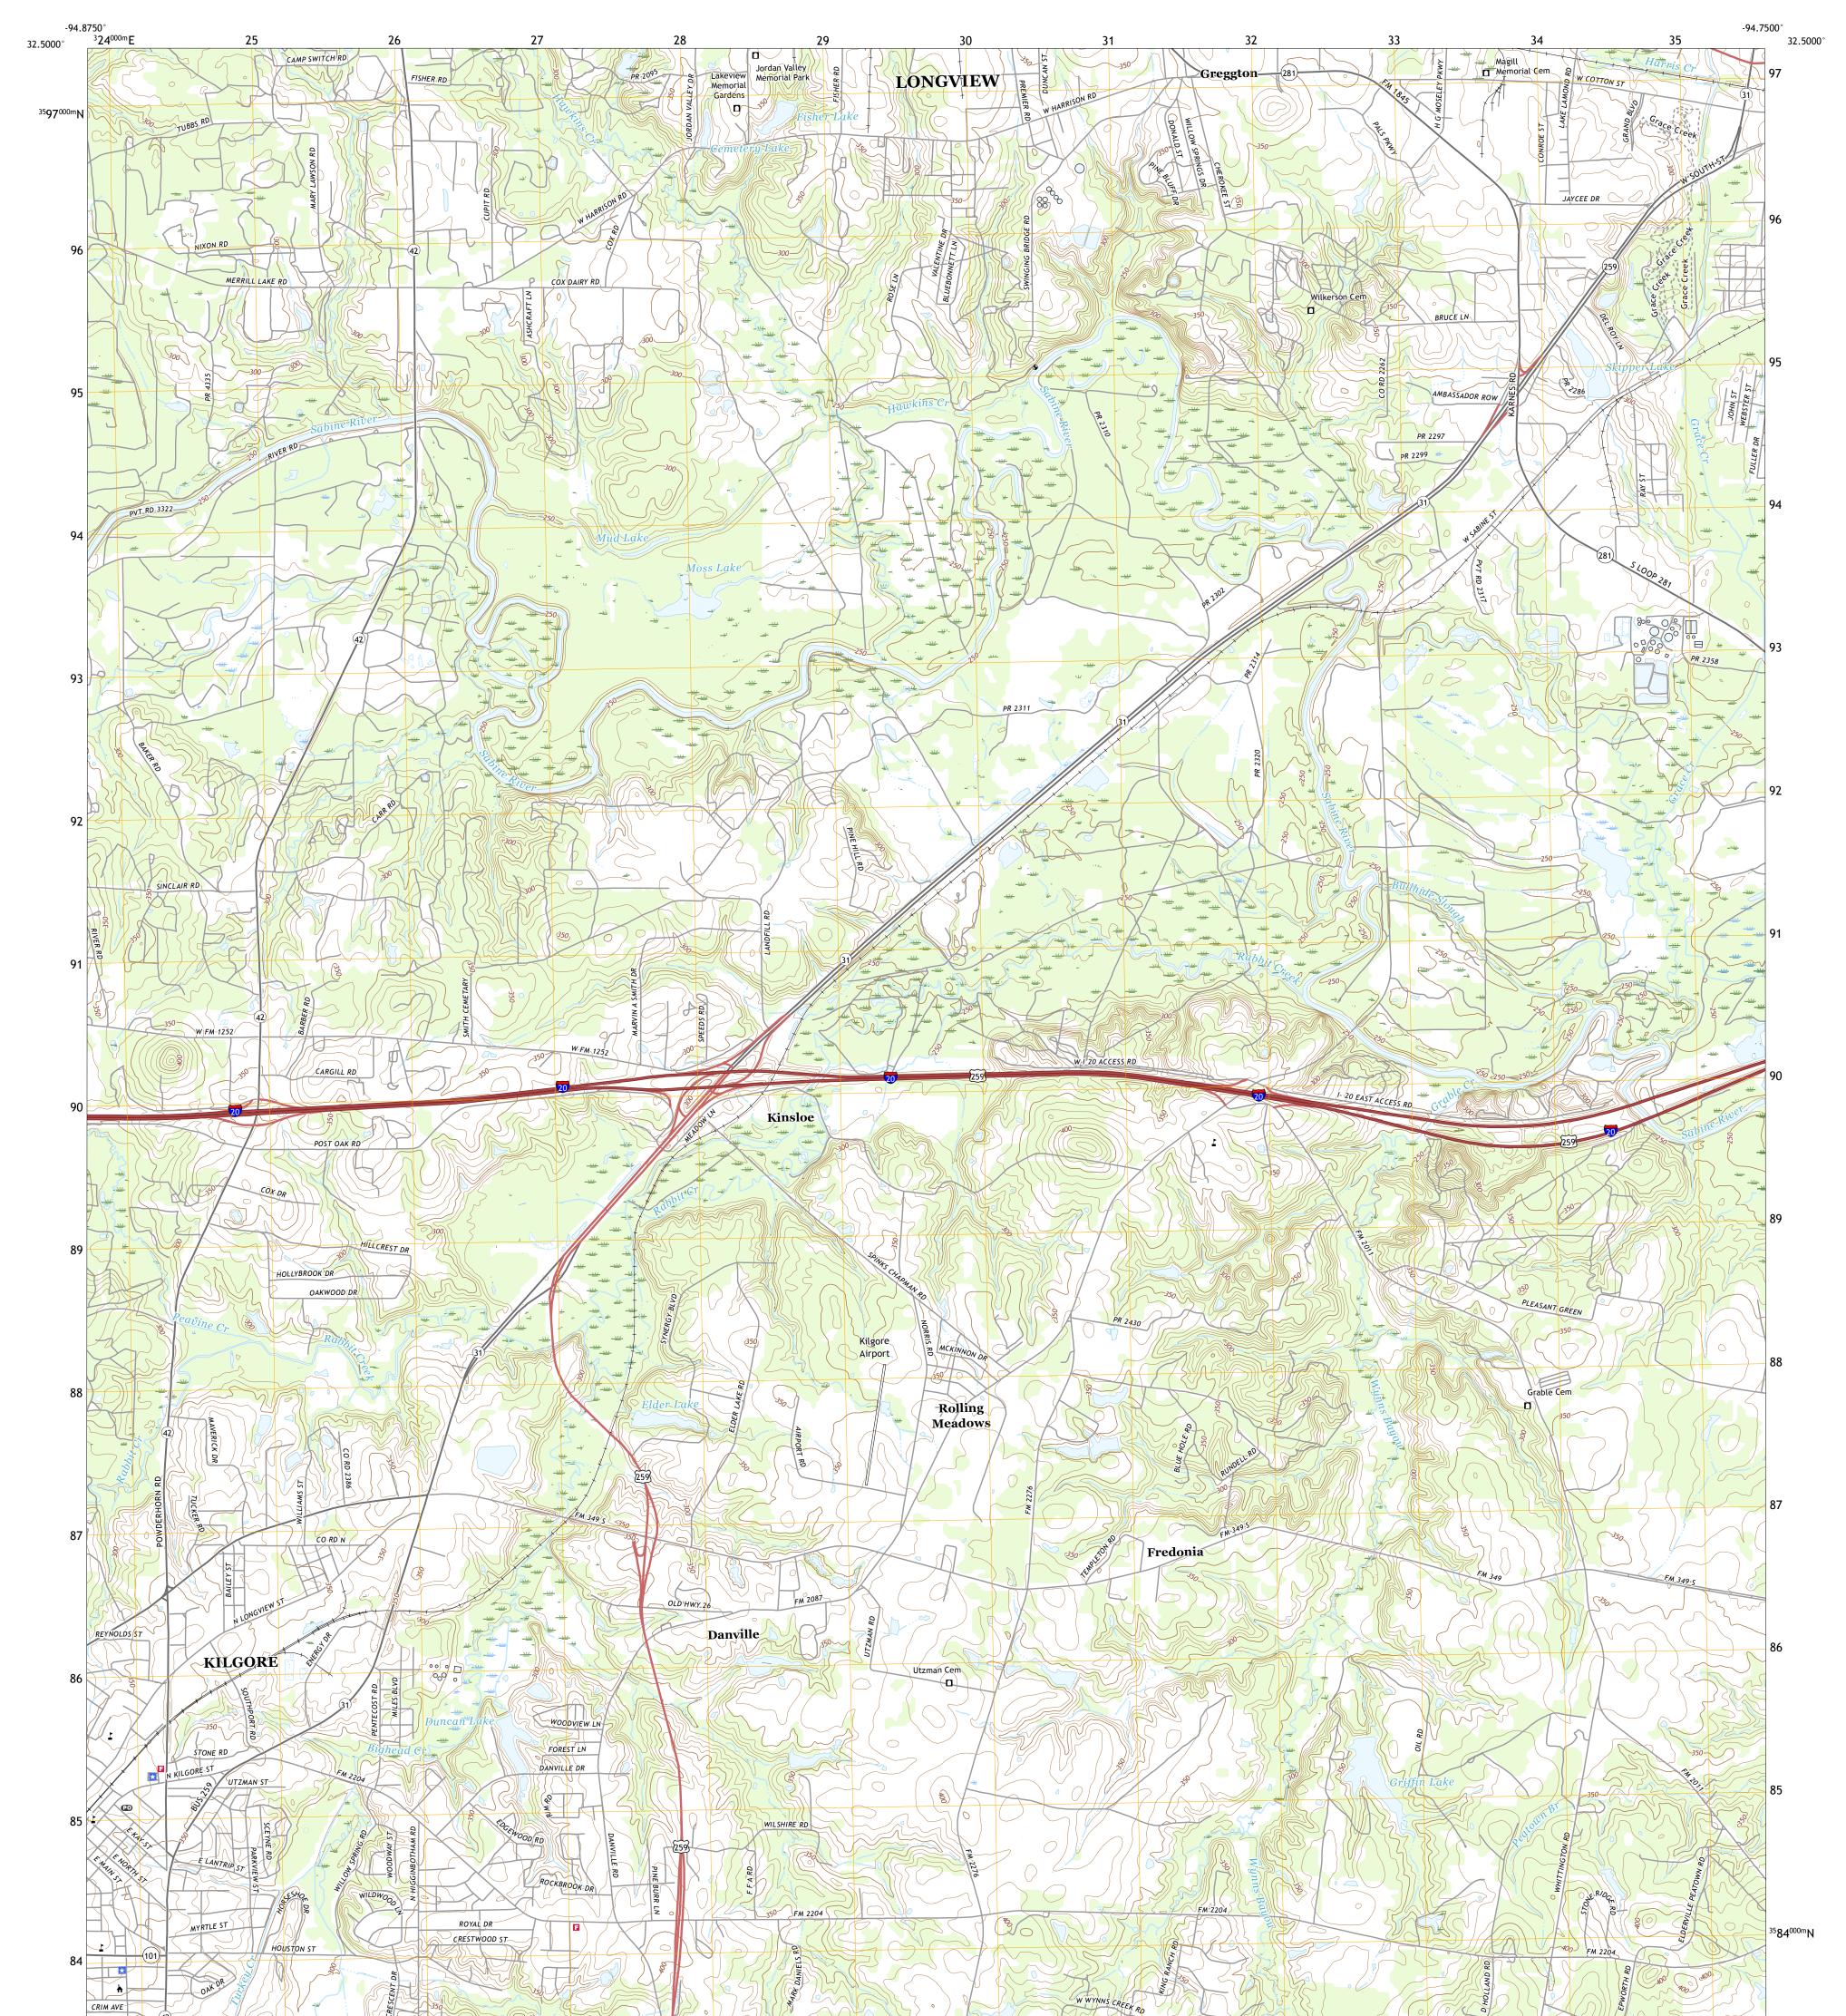

## U.S. DEPARTMENT OF THE INTERIOR U.S. GEOLOGICAL SURVEY

Produced by the United States Geological Survey North American Datum of 1983 (NAD83) World Geodetic System of 1984 (WGS84). Projection and 1 000-meter grid:Universal Transverse Mercator, Zone 155 This map is not a legal document. Boundaries may be generalized for this map scale. Private lands within government reservations may not be shown. Obtain permission before entering private lands.

............NAIP, September 2016 - November 2016 U.S. Census Bureau, 2015 - 2018 ......GNIS, 1979 - 2018 ational Hydrography Dataset, 2004 - 2017 .....National Elevation Dataset, 2004 es; see metadata file 2016 - 2017 Imagery... Roads..... Names.... .....National Hydrography Dataset, 2004 .....National Elevation Dataset, ....Multiple sources; see metadata file 2016 -Hydrography..... Contours.. Boundaries... 1980 Wetlands... ..FWS National Wetlands Inventory