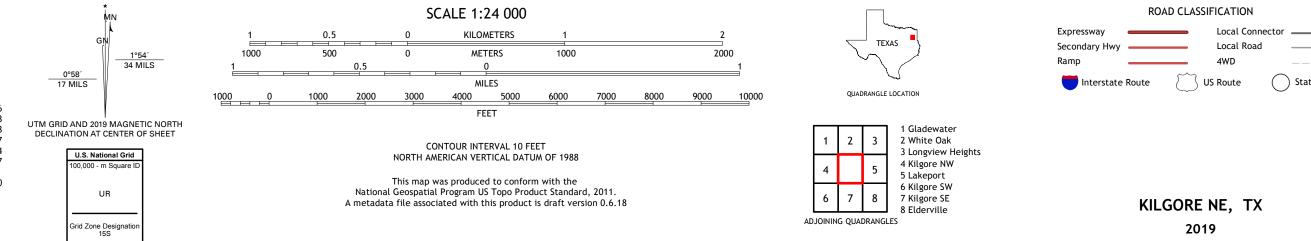

## U.S. DEPARTMENT OF THE INTERIOR U.S. GEOLOGICAL SURVEY

Produced by the United States Geological Survey North American Datum of 1983 (NAD83) World Geodetic System of 1984 (WGS84). Projection and 1 000-meter grid:Universal Transverse Mercator, Zone 155 This map is not a legal document. Boundaries may be generalized for this map scale. Private lands within government reservations may not be shown. Obtain permission before entering private lands.

............NAIP, September 2016 - November 2016 U.S. Census Bureau, 2015 - 2018 ......GNIS, 1979 - 2018 ational Hydrography Dataset, 2004 - 2017 .....National Elevation Dataset, 2004 es; see metadata file 2016 - 2017 Imagery... Roads..... Names.... .....National Hydrography Dataset, 2004 .....National Elevation Dataset, ....Multiple sources; see metadata file 2016 -Hydrography..... Contours.. Boundaries... 1980 Wetlands... ..FWS National Wetlands Inventory