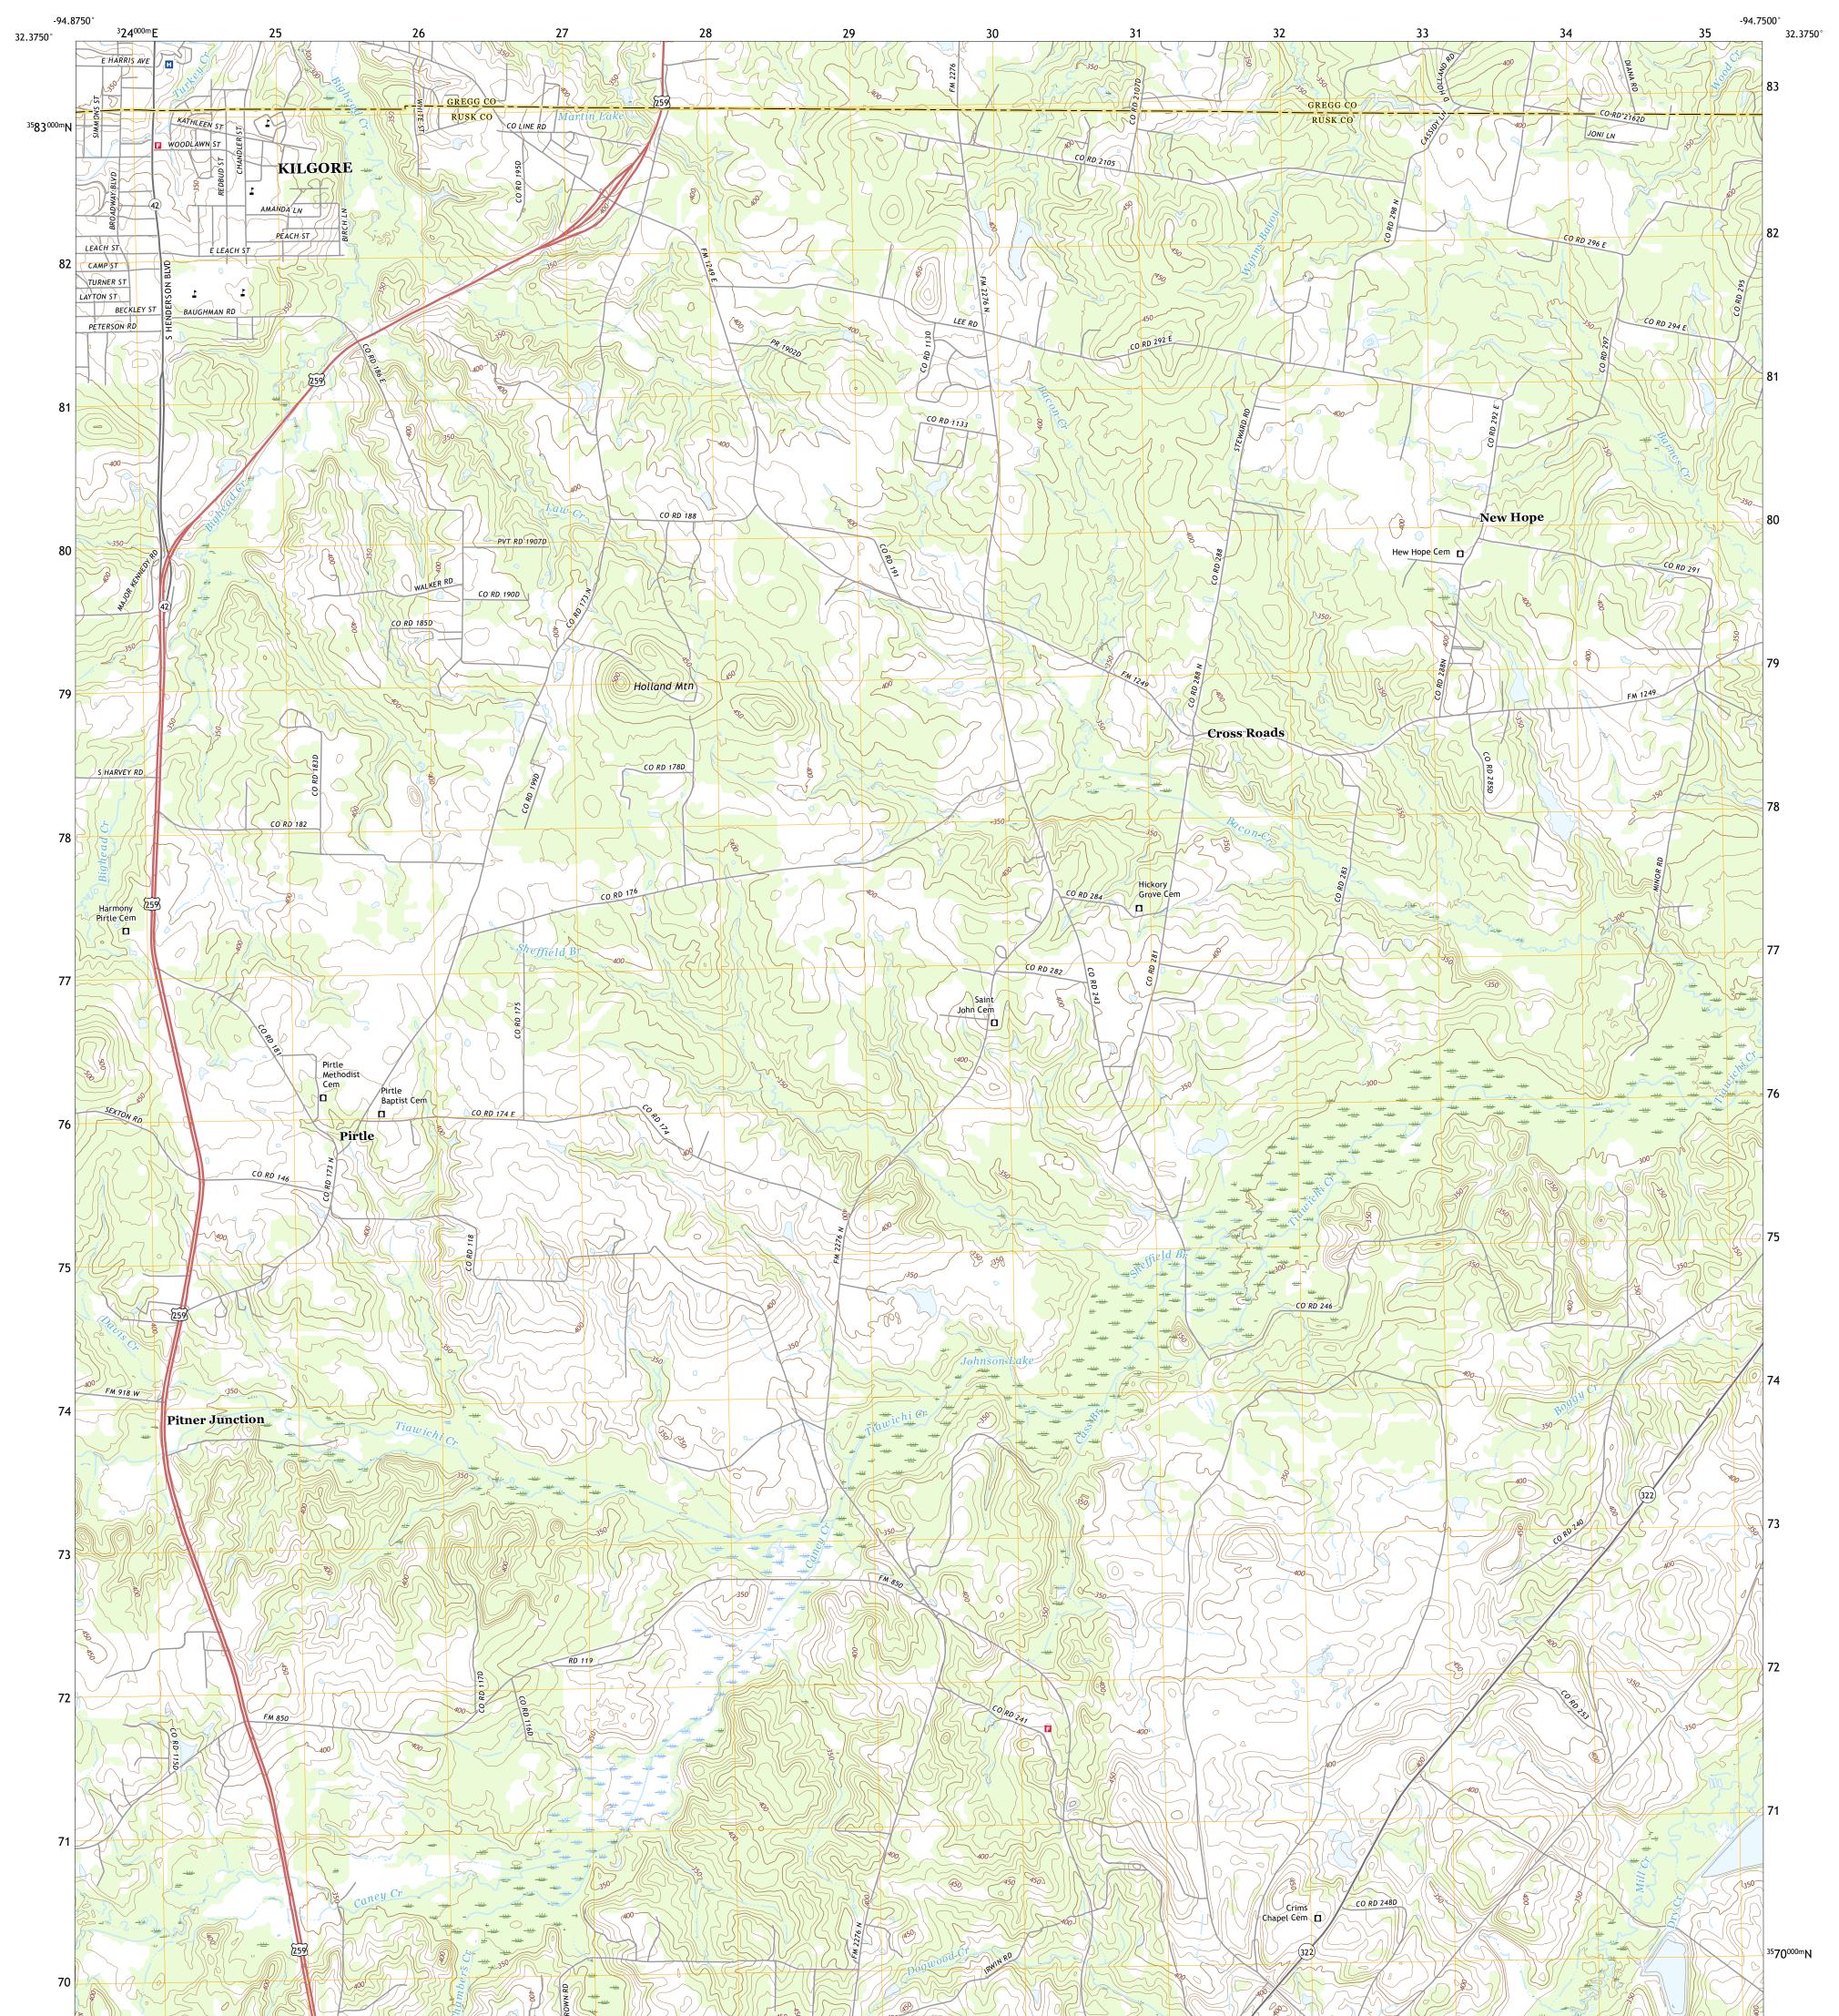

## U.S. DEPARTMENT OF THE INTERIOR U.S. GEOLOGICAL SURVEY

KILGORE SE QUADRANGLE TEXAS 7.5-MINUTE SERIES

Produced by the United States Geological Survey North American Datum of 1983 (NAD83) World Geodetic System of 1984 (WGS84). Projection and 1 000-meter grid:Universal Transverse Mercator, Zone 15S This map is not a legal document. Boundaries may be generalized for this map scale. Private lands within government reservations may not be shown. Obtain permission before entering private lands.