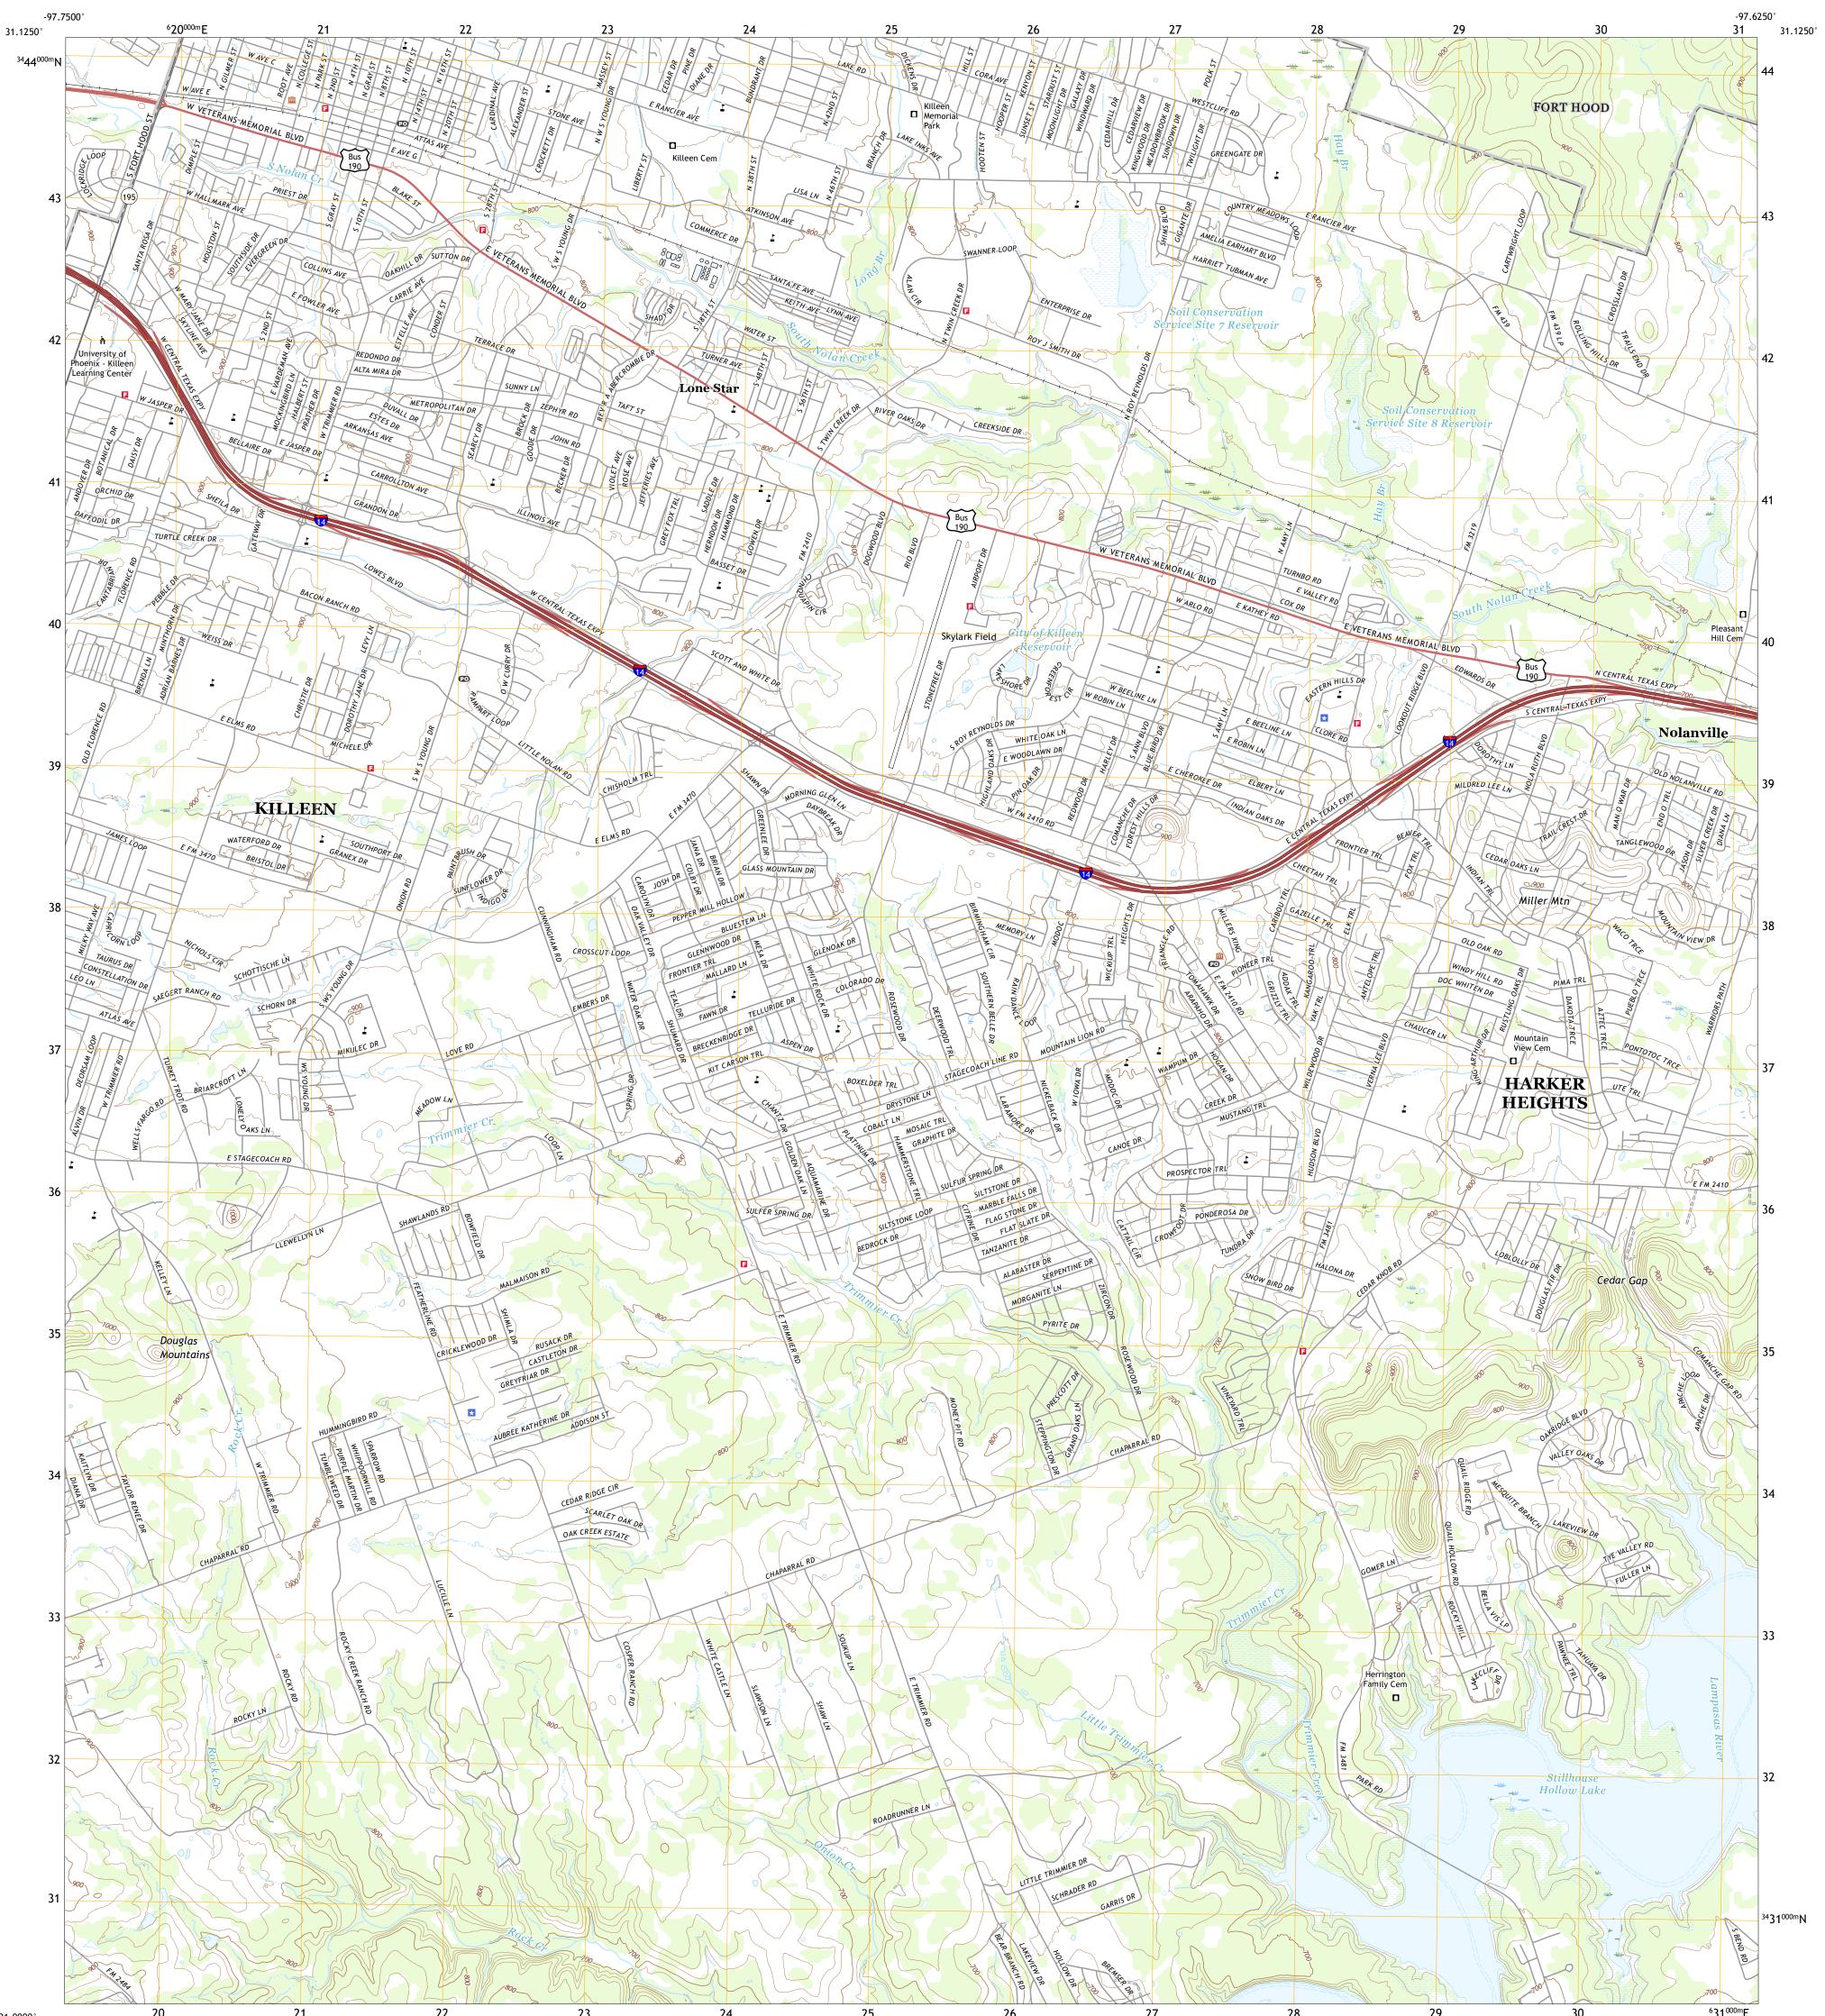

## U.S. DEPARTMENT OF THE INTERIOR U.S. GEOLOGICAL SURVEY

KILLEEN QUADRANGLE TEXAS - BELL COUNTY 7.5-MINUTE SERIES

Produced by the United States Geological Survey North American Datum of 1983 (NAD83) World Geodetic System of 1984 (WGS84). Projection and 1 000-meter grid: Universal Transverse Mercator, Zone 14R This map is not a legal document. Boundaries may be generalized for this map scale. Private lands within government reservations may not be shown. Obtain permission before entering private lands.

Imagery... Roads..... Names.... Hydrography..... Contours.. Boundaries... ..FWS National Wetlands Inventory Not Available Wetlands...