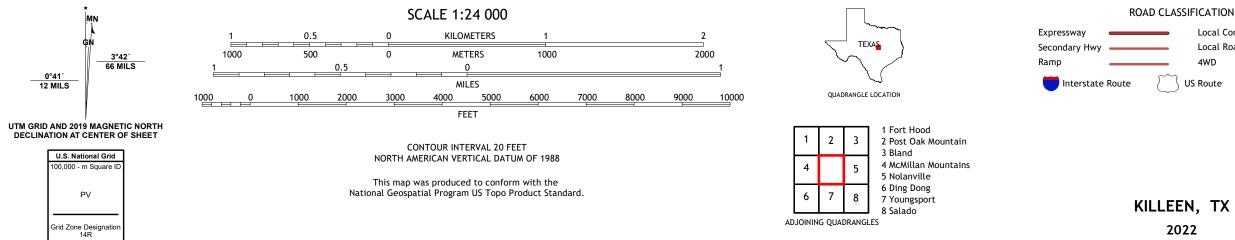

## U.S. DEPARTMENT OF THE INTERIOR U.S. GEOLOGICAL SURVEY

KILLEEN QUADRANGLE TEXAS - BELL COUNTY 7.5-MINUTE SERIES

Produced by the United States Geological Survey North American Datum of 1983 (NAD83) World Geodetic System of 1984 (WGS84). Projection and 1 000-meter grid: Universal Transverse Mercator, Zone 14R This map is not a legal document. Boundaries may be generalized for this map scale. Private lands within government reservations may not be shown. Obtain permission before entering private lands.