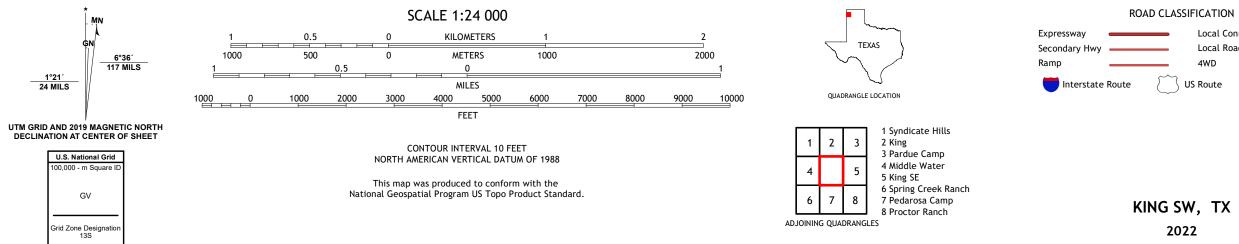

## U.S. DEPARTMENT OF THE INTERIOR U.S. GEOLOGICAL SURVEY

**Produced by the United States Geological Survey** North American Datum of 1983 (NAD83) World Geodetic System of 1984 (WGS84). Projection and 1 000-meter grid:Universal Transverse Mercator, Zone 13S This map is not a legal document. Boundaries may be generalized for this map scale. Private lands within government reservations may not be shown. Obtain permission before entering private lands.

Imagery.... Roads..... Names..... ..FWS National Wetlands Inventory Not Available Wetlands...

Local Connector \_\_\_\_\_ Local Road 4WD US Route State Route