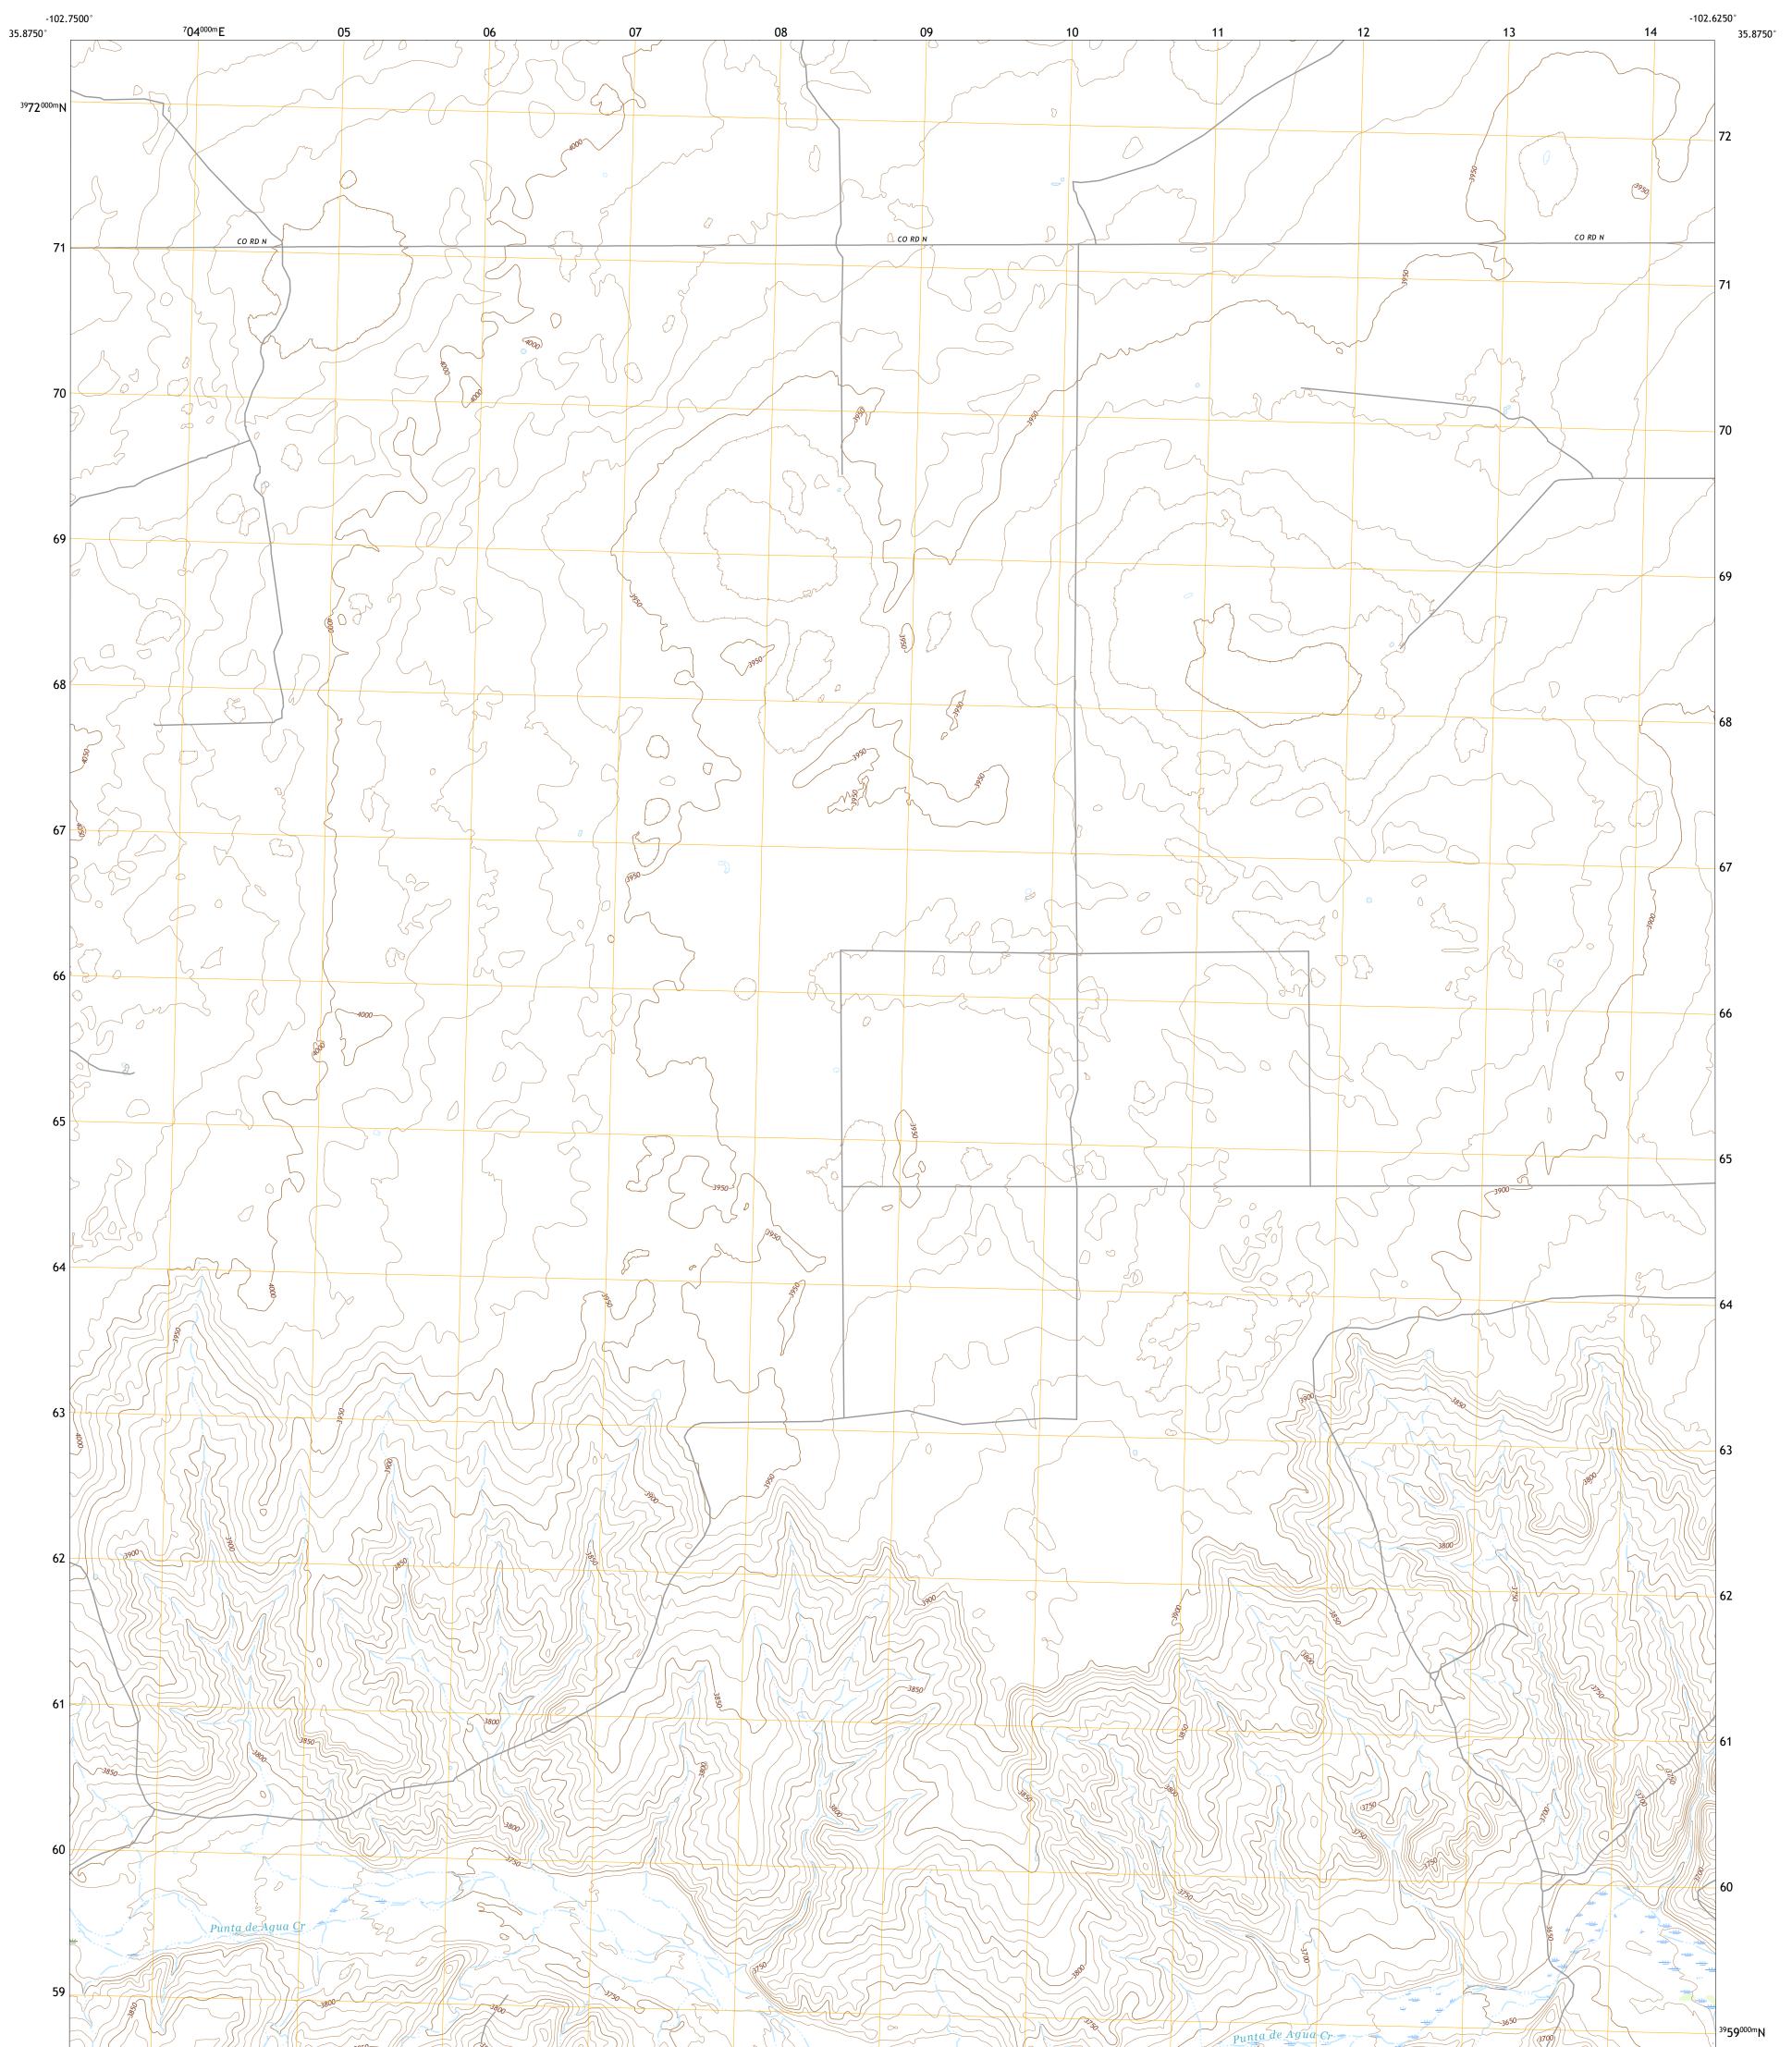

## U.S. DEPARTMENT OF THE INTERIOR U.S. GEOLOGICAL SURVEY

**Produced by the United States Geological Survey** North American Datum of 1983 (NAD83) World Geodetic System of 1984 (WGS84). Projection and 1 000-meter grid:Universal Transverse Mercator, Zone 13S This map is not a legal document. Boundaries may be generalized for this map scale. Private lands within government reservations may not be shown. Obtain permission before entering private lands.