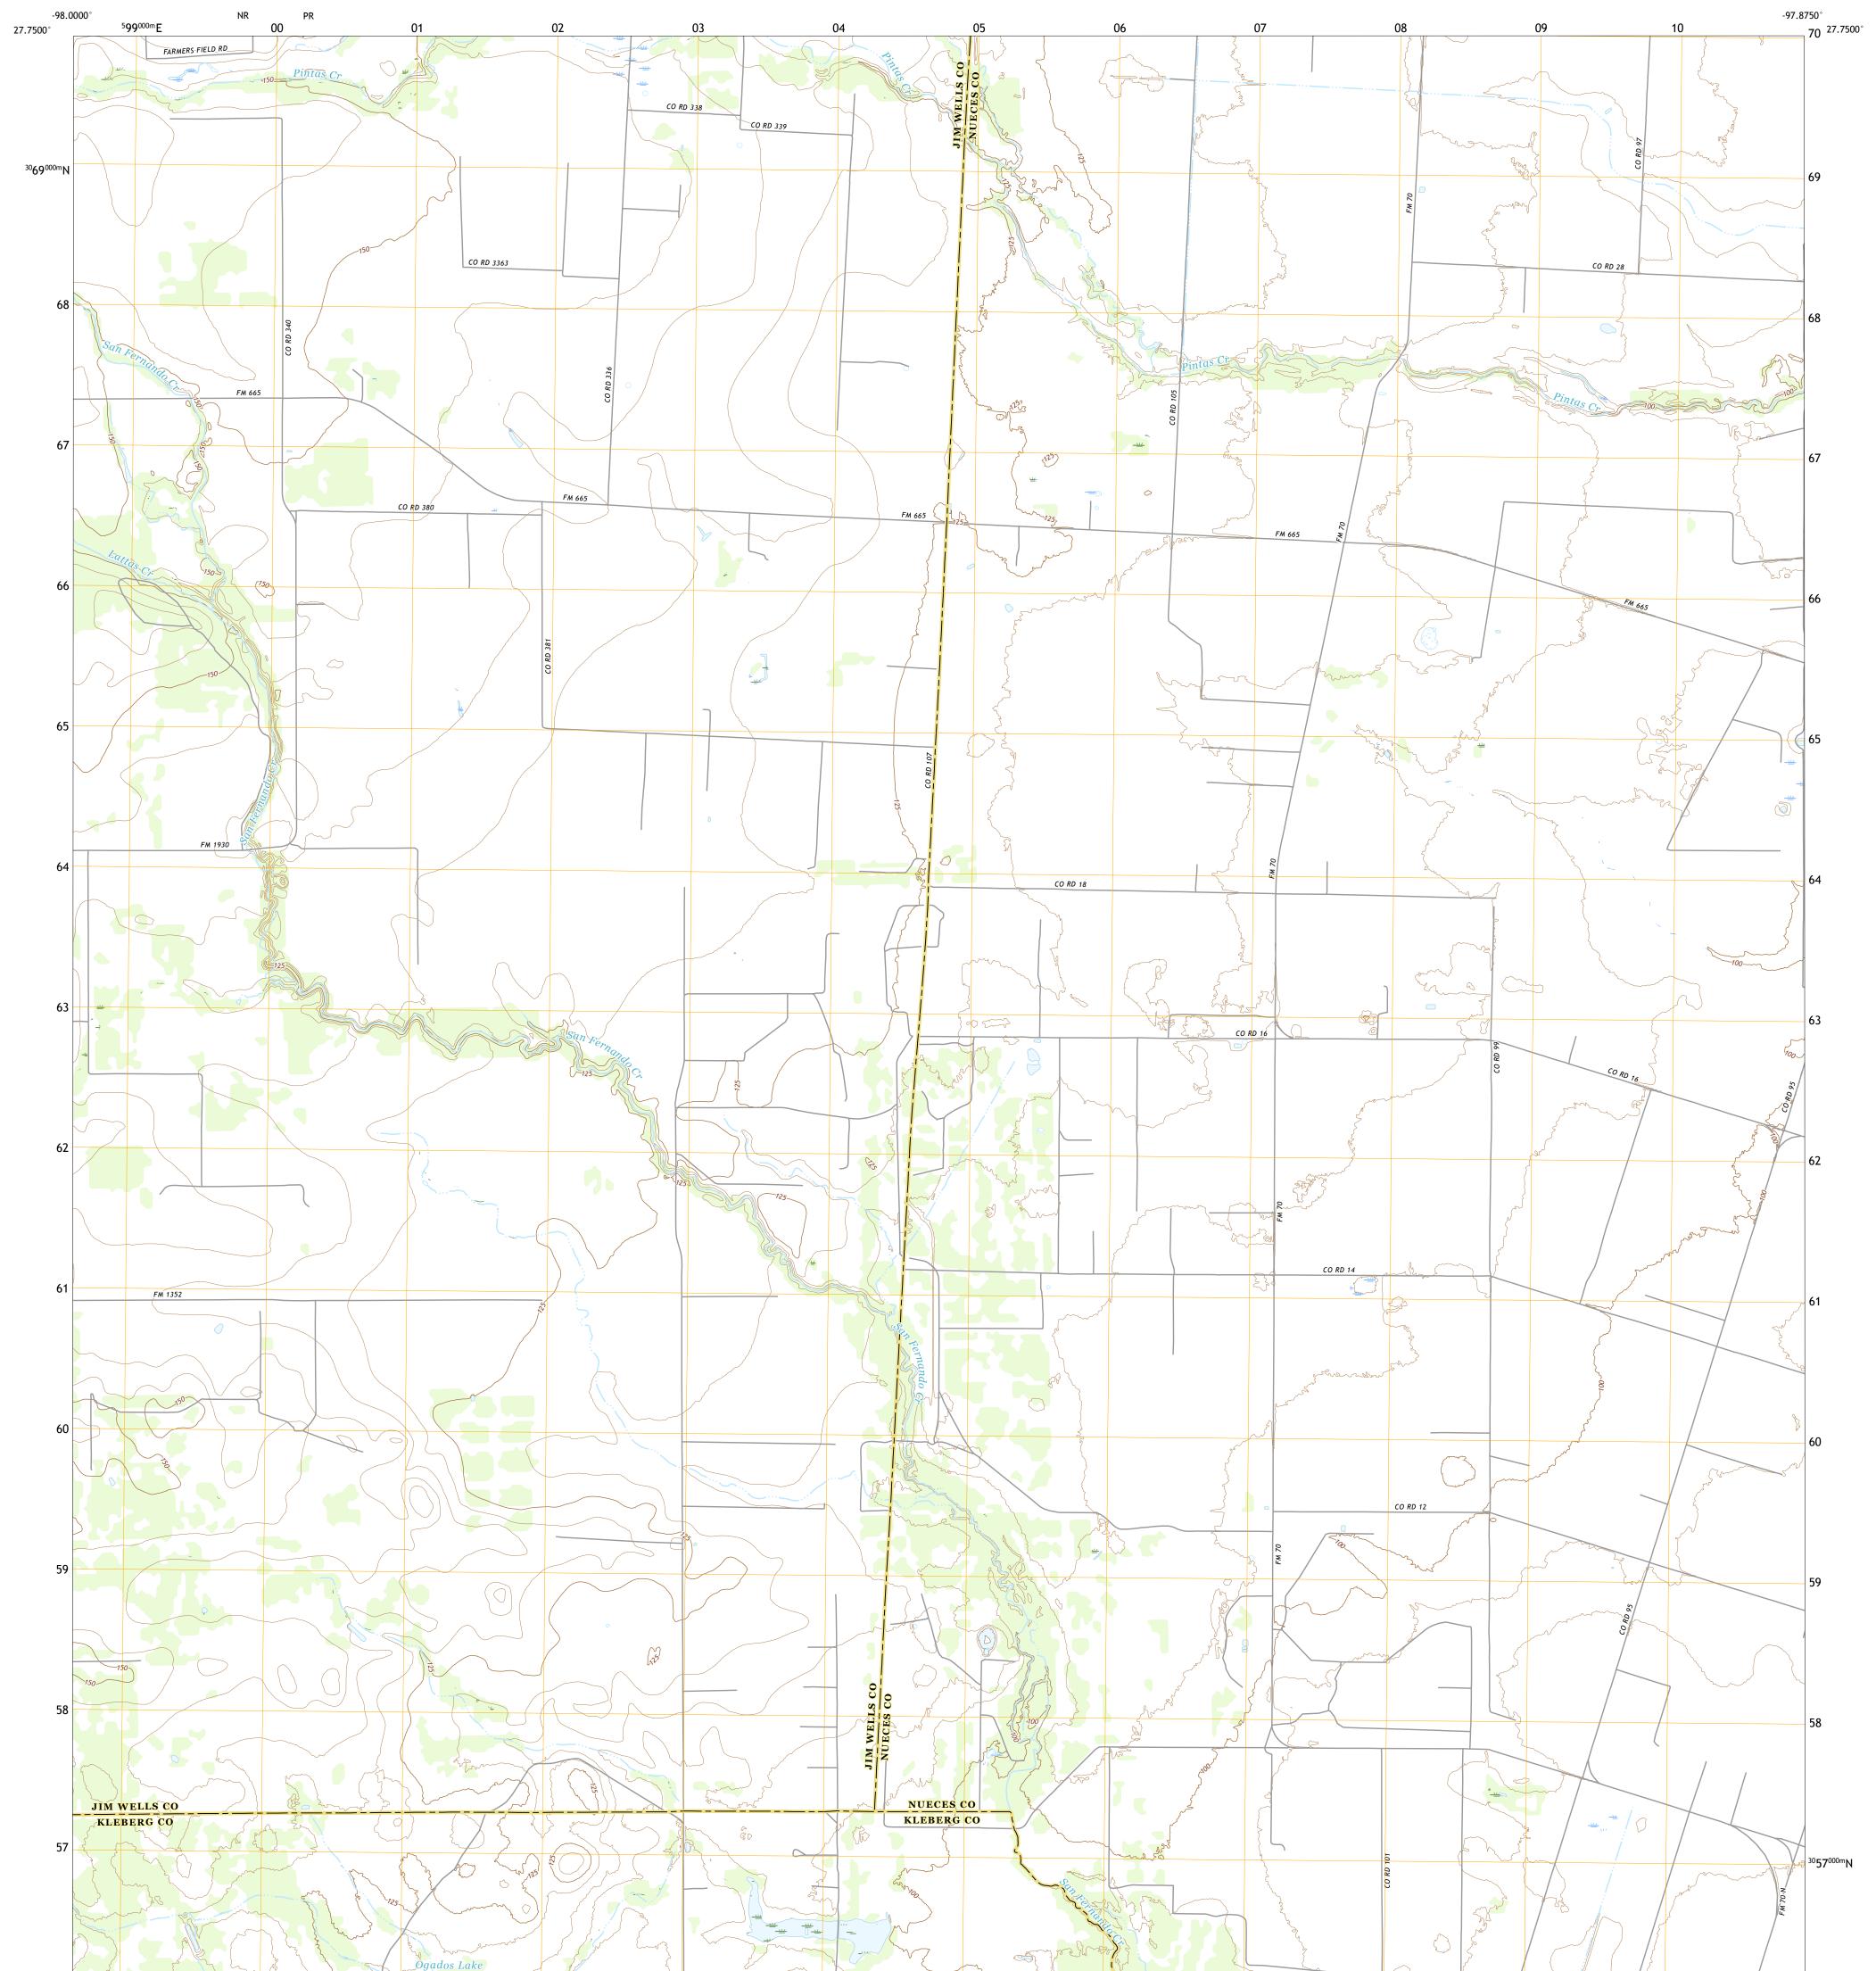

## U.S. DEPARTMENT OF THE INTERIOR U.S. GEOLOGICAL SURVEY

KINGSVILLE NW QUADRANGLE TEXAS 7.5-MINUTE SERIES

Produced by the United States Geological Survey North American Datum of 1983 (NAD83) World Geodetic System of 1984 (WGS84). Projection and 1 000-meter grid:Universal Transverse Mercator, Zone 14R This map is not a legal document. Boundaries may be generalized for this map scale. Private lands within government reservations may not be shown. Obtain permission before entering private lands.

Imagery......NAIP, October 2016 - December 2016Roads......U.S.CensusBureau,2015Names......GNIS, Not AvailableHydrography.....NationalHydrography Dataset,Contours......NationalElevationDataset,2008 - 2018Boundaries....Multiplesources;SeemetadataFWSNationalWetlandsInventory1992