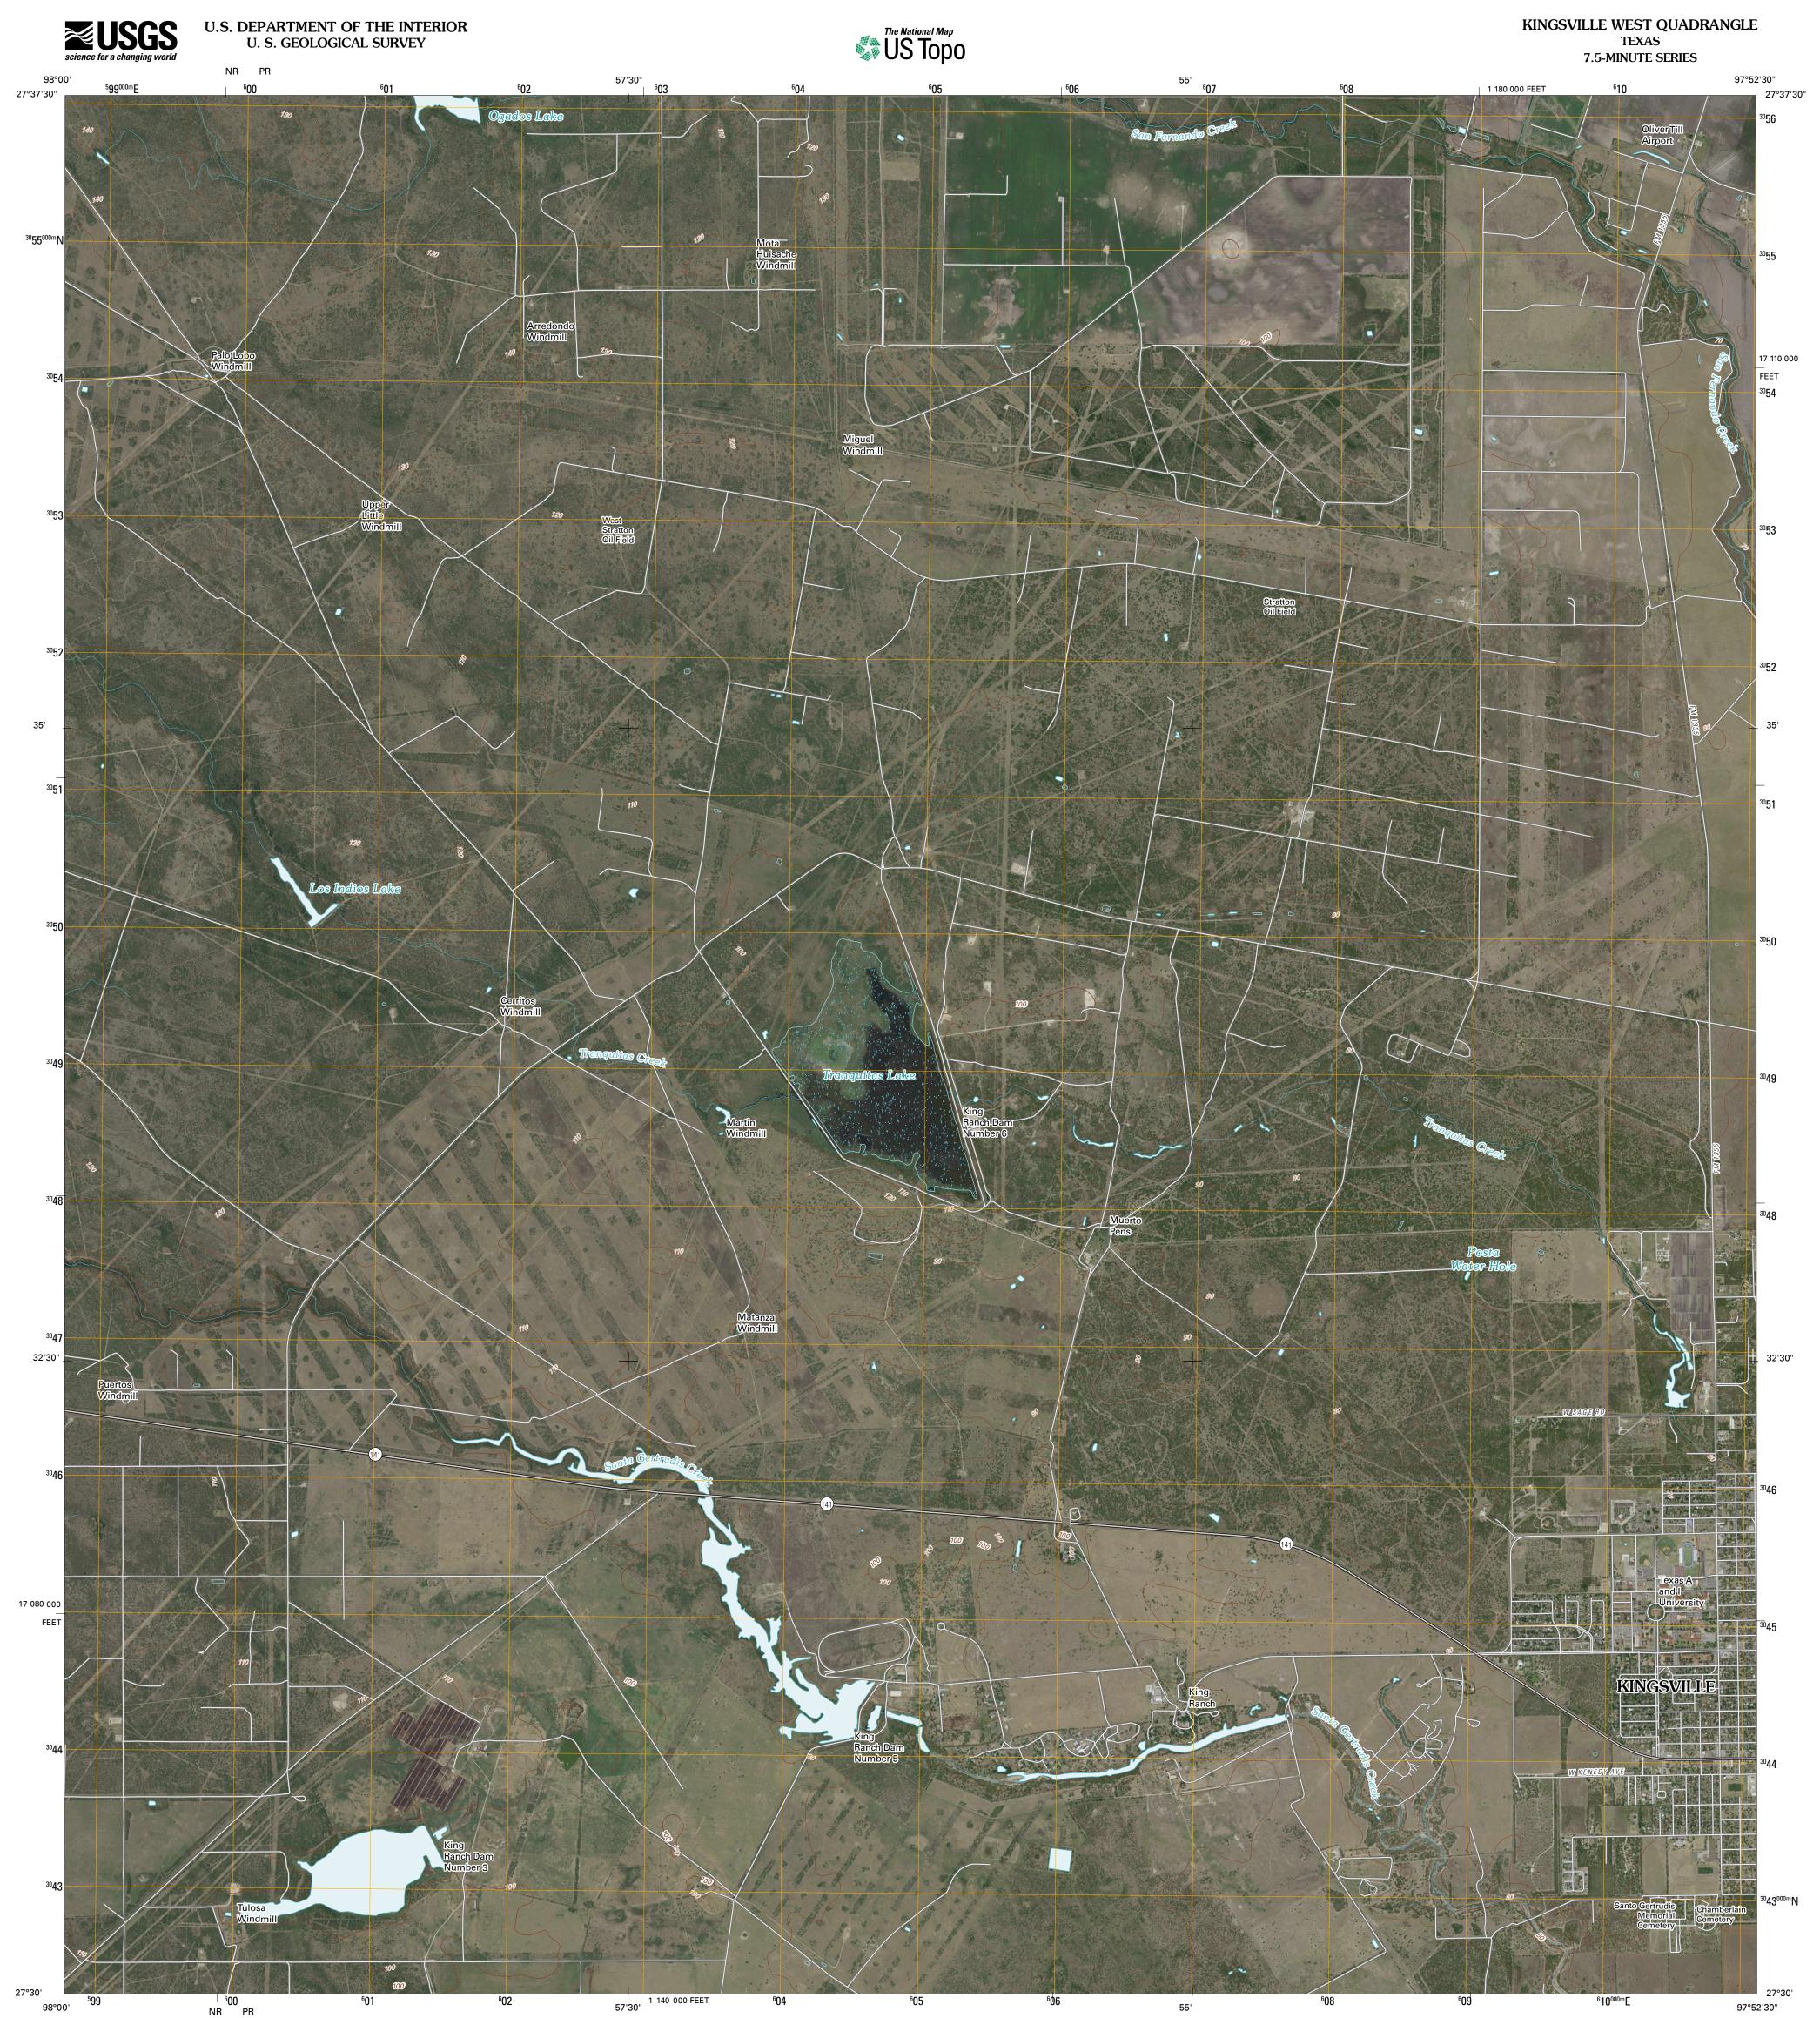

Imagery.. Roads.....

Names..... Hydrography...

Contours...

Produced by the United States Geological Survey North American Datum of 1983 (NAD83) World Geodetic System of 1984 (WGS84). Projection and 1 000-meter grid: Universal Transverse Mercator, Zone 14R 10 000-foot ticks: Texas Coordinate System of 1983 (south zone)

.....NAIP, April 2008 .....US Census Bureau TIGER data with limited USGS updates, 2008 ....GNIS, 2008 ....National Hydrography Dataset, 1995 .....National Elevation Dataset, 2009

57'30"

TEXAS

Kingsville NW

Kingsville West

Escondido Lake

Driscoll West

Kingsville East

Ricardo

97°52'30"

KINGSVILLE WEST, TX

2010