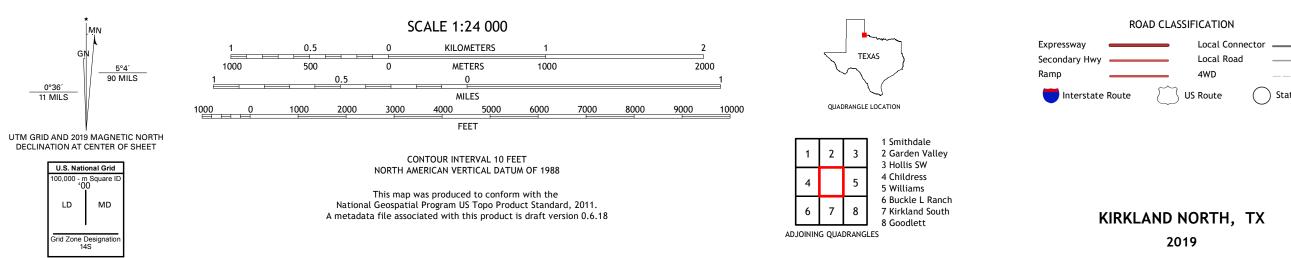

## U.S. DEPARTMENT OF THE INTERIOR U.S. GEOLOGICAL SURVEY

KIRKLAND NORTH QUADRANGLE TEXAS - CHILDRESS COUNTY 7.5-MINUTE SERIES

Produced by the United States Geological Survey North American Datum of 1983 (NAD83) World Geodetic System of 1984 (WGS84). Projection and 1 000-meter grid:Universal Transverse Mercator, Zone 14S This map is not a legal document. Boundaries may be generalized for this map scale. Private lands within government reservations may not be shown. Obtain permission before entering private lands.