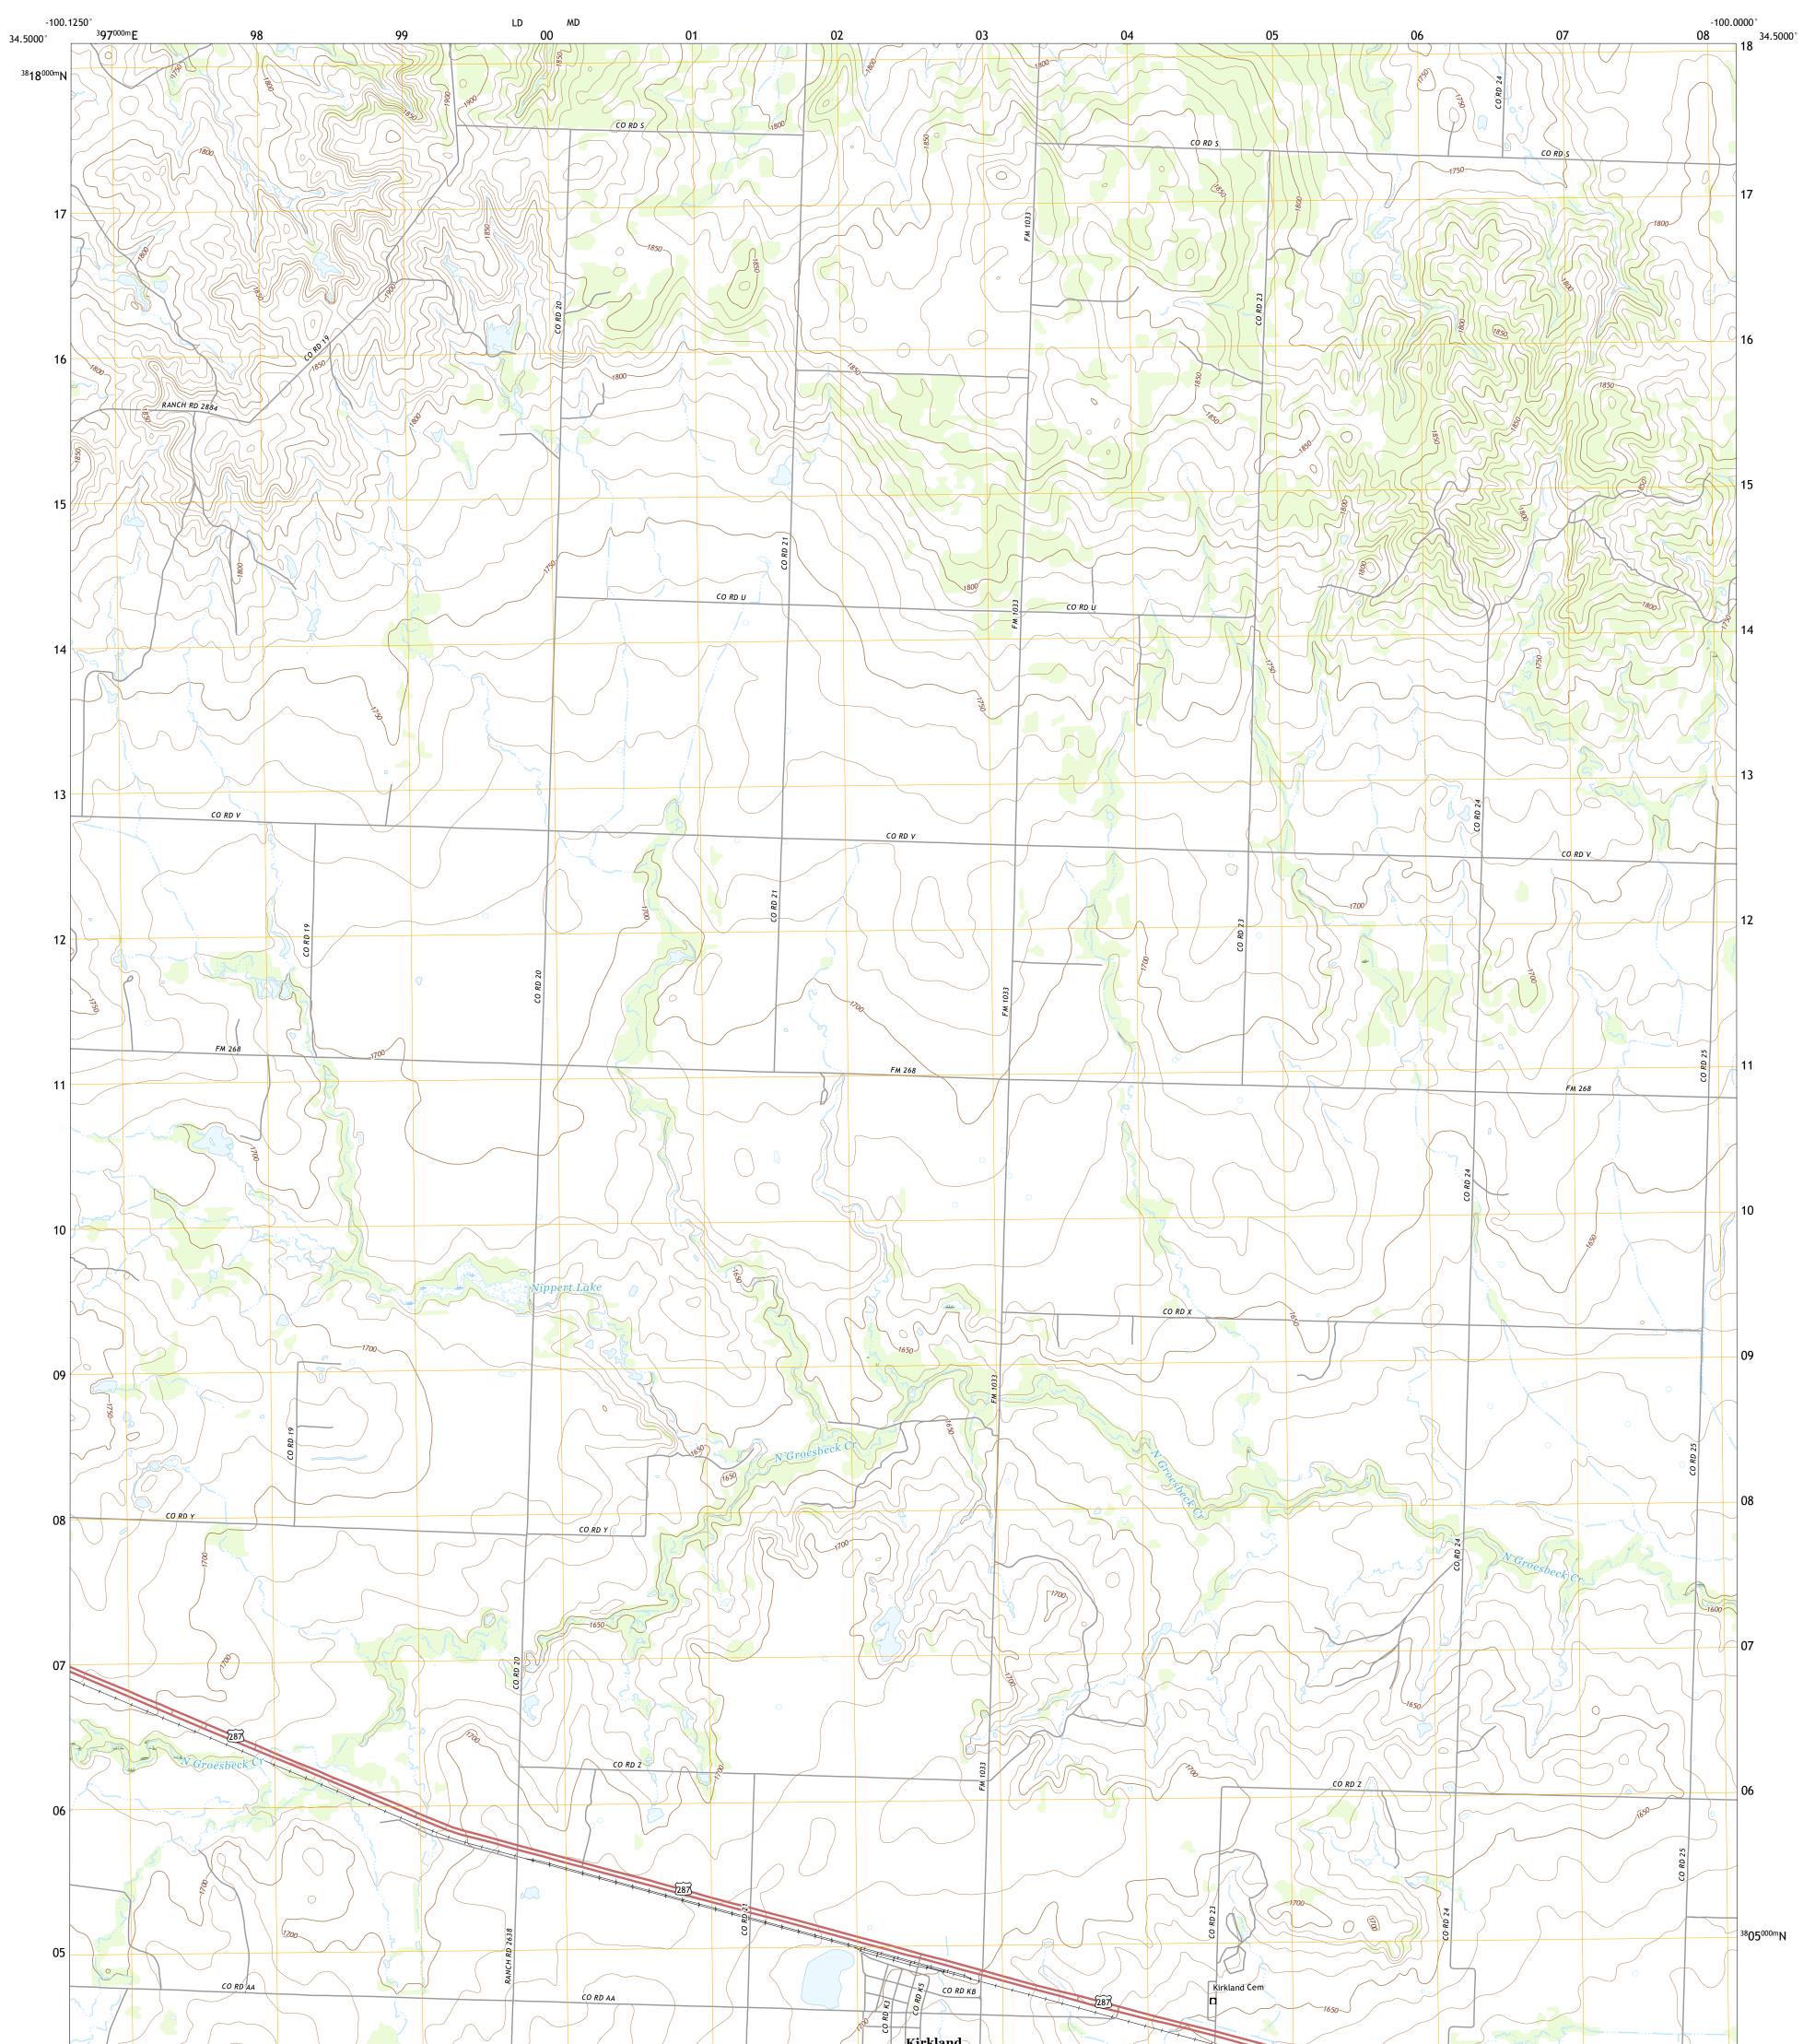

## U.S. DEPARTMENT OF THE INTERIOR U.S. GEOLOGICAL SURVEY

KIRKLAND NORTH QUADRANGLE TEXAS - CHILDRESS COUNTY 7.5-MINUTE SERIES

Produced by the United States Geological Survey North American Datum of 1983 (NAD83) World Geodetic System of 1984 (WGS84). Projection and 1 000-meter grid:Universal Transverse Mercator, Zone 14S This map is not a legal document. Boundaries may be generalized for this map scale. Private lands within government reservations may not be shown. Obtain permission before entering private lands.