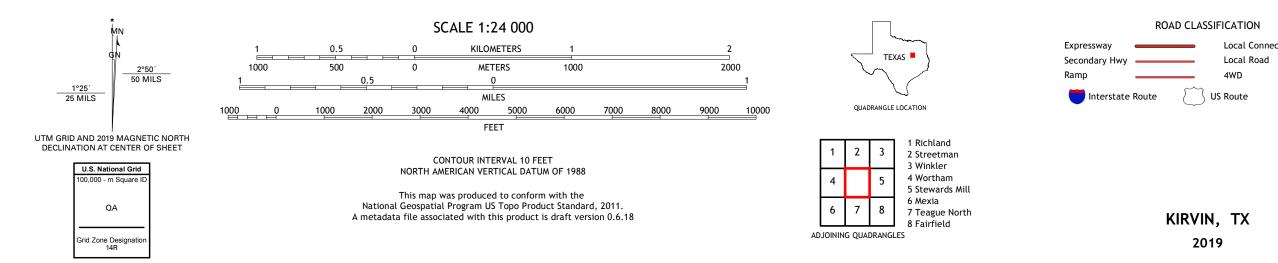

## U.S. DEPARTMENT OF THE INTERIOR U.S. GEOLOGICAL SURVEY

KIRVIN QUADRANGLE TEXAS 7.5-MINUTE SERIES

**Produced by the United States Geological Survey** North American Datum of 1983 (NAD83) World Geodetic System of 1984 (WGS84). Projection and 1 000-meter grid:Universal Transverse Mercator, Zone 14R This map is not a legal document. Boundaries may be generalized for this map scale. Private lands within government reservations may not be shown. Obtain permission before entering private lands.

## 

Local Connector

4WD

\_\_\_\_

State Route