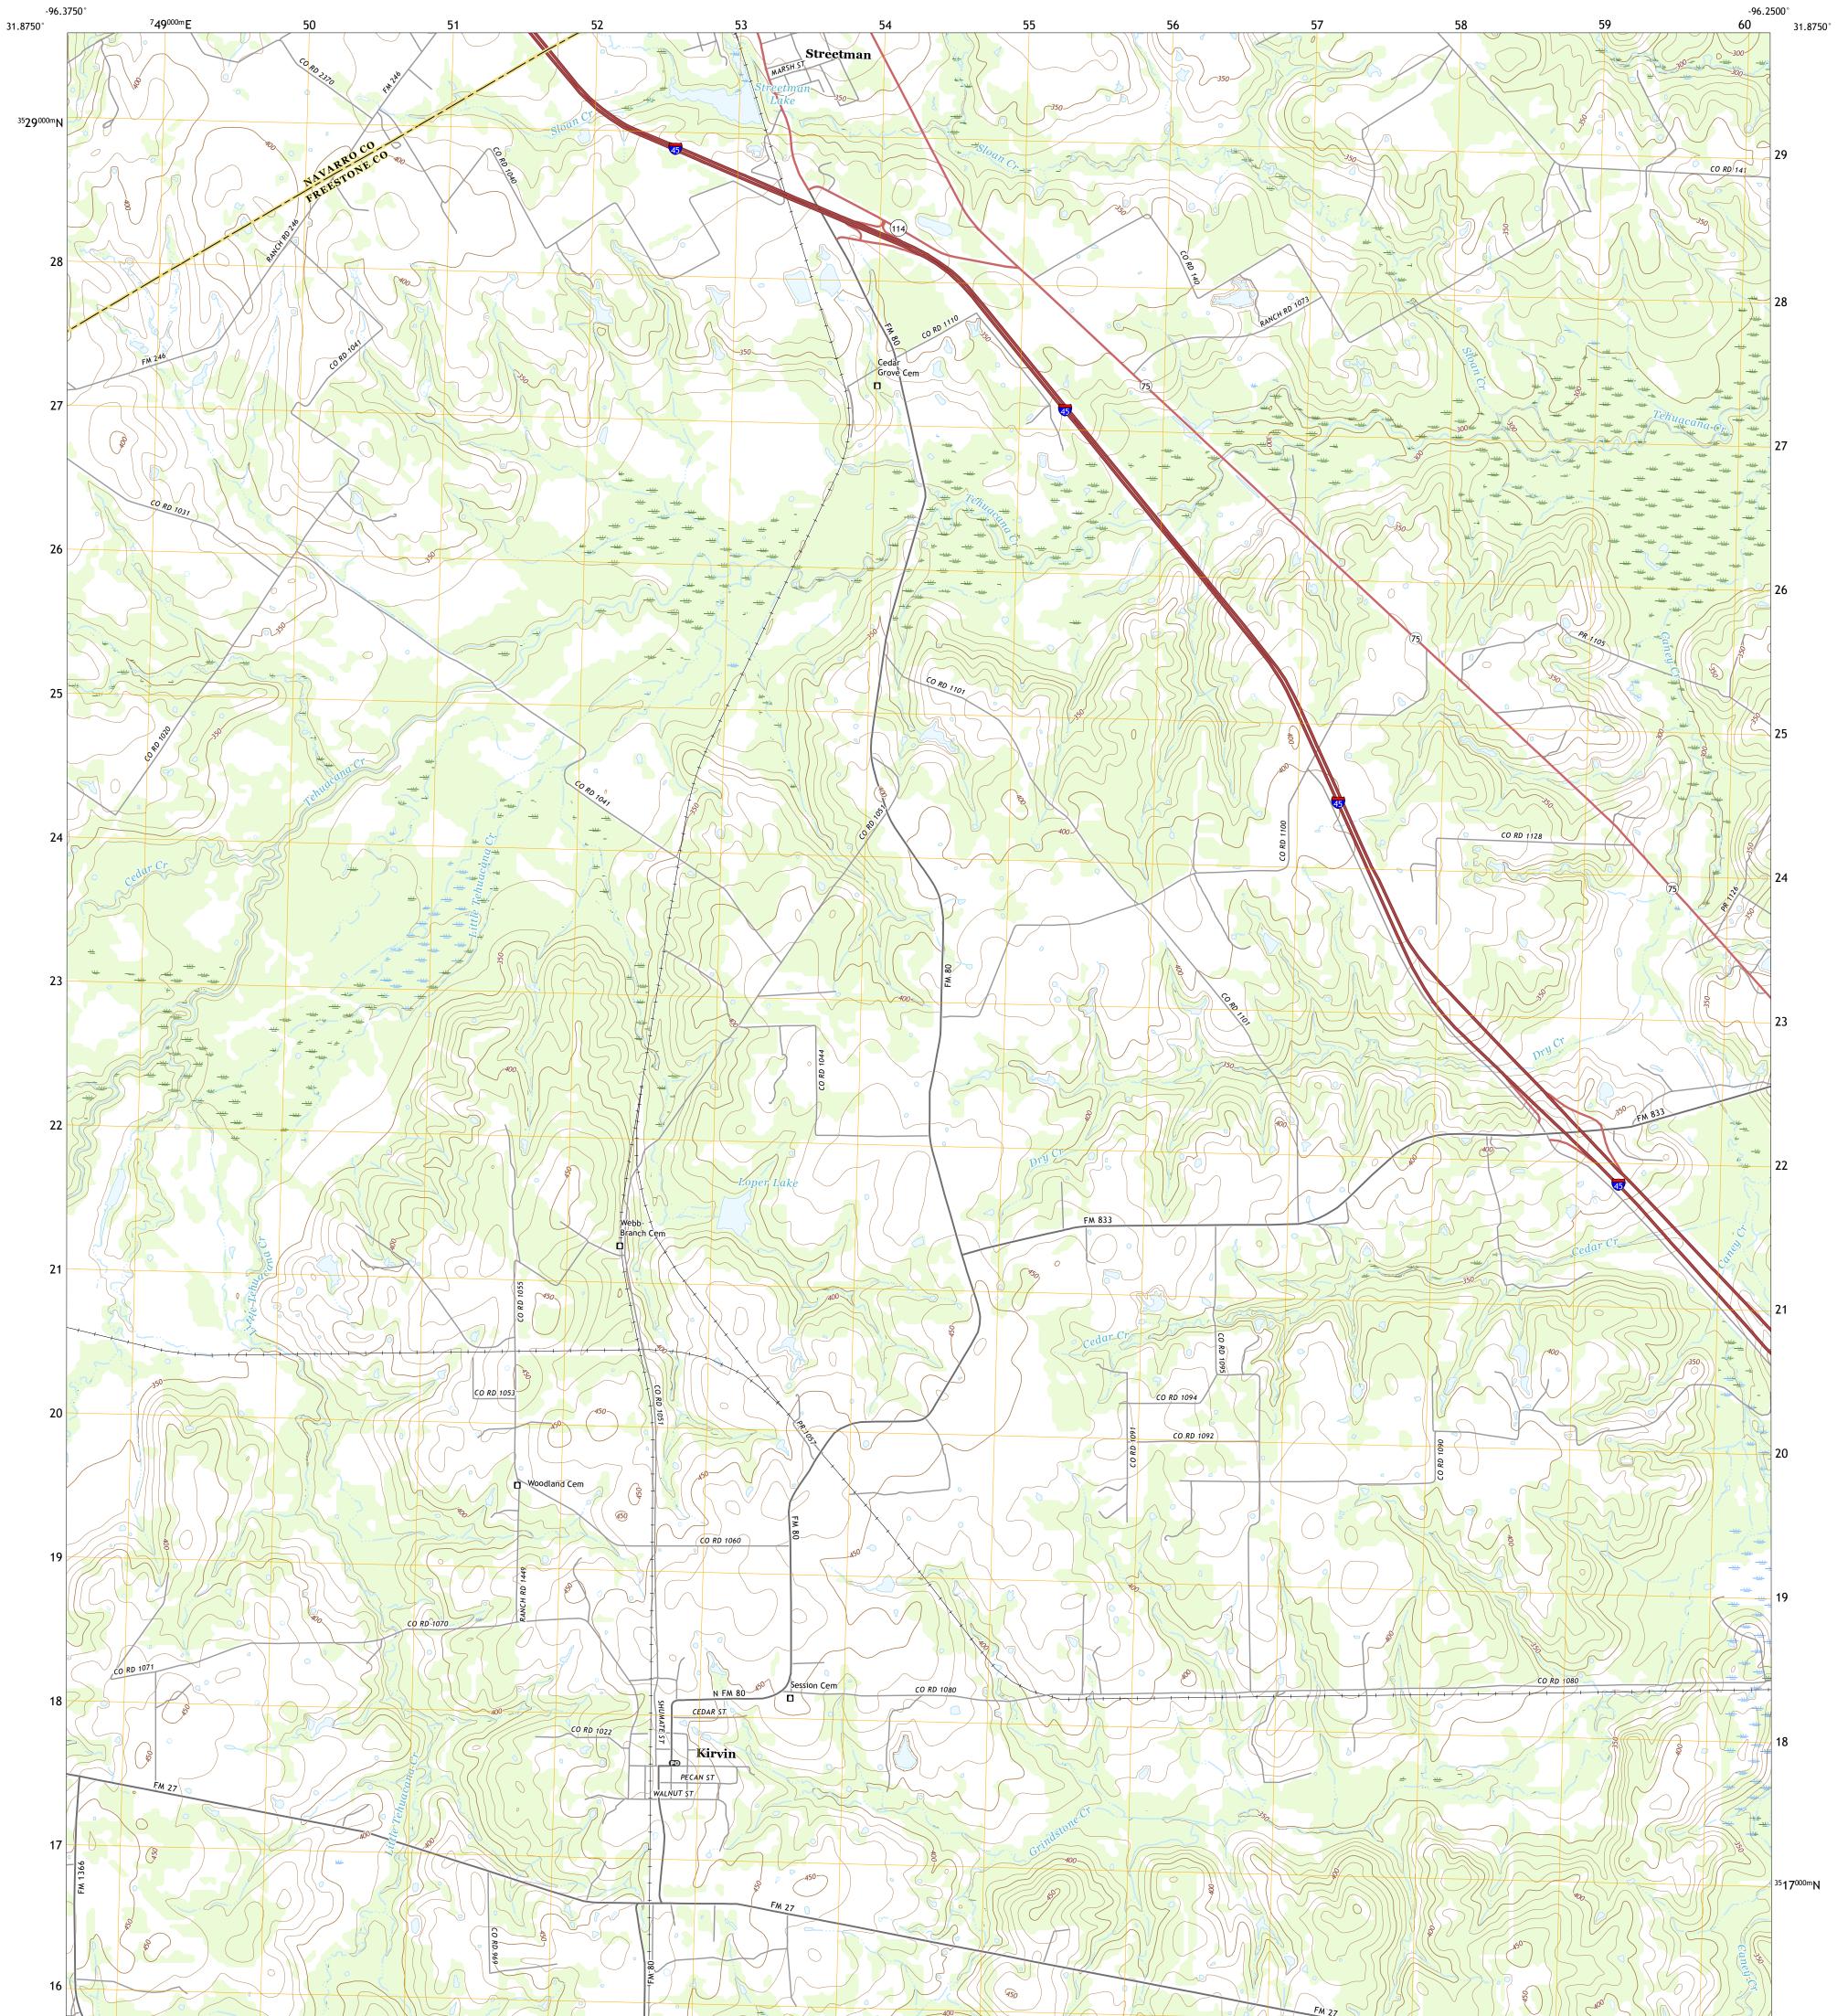

## U.S. DEPARTMENT OF THE INTERIOR U.S. GEOLOGICAL SURVEY

KIRVIN QUADRANGLE TEXAS 7.5-MINUTE SERIES

**Produced by the United States Geological Survey** North American Datum of 1983 (NAD83) World Geodetic System of 1984 (WGS84). Projection and 1 000-meter grid:Universal Transverse Mercator, Zone 14R This map is not a legal document. Boundaries may be generalized for this map scale. Private lands within government reservations may not be shown. Obtain permission before entering private lands.