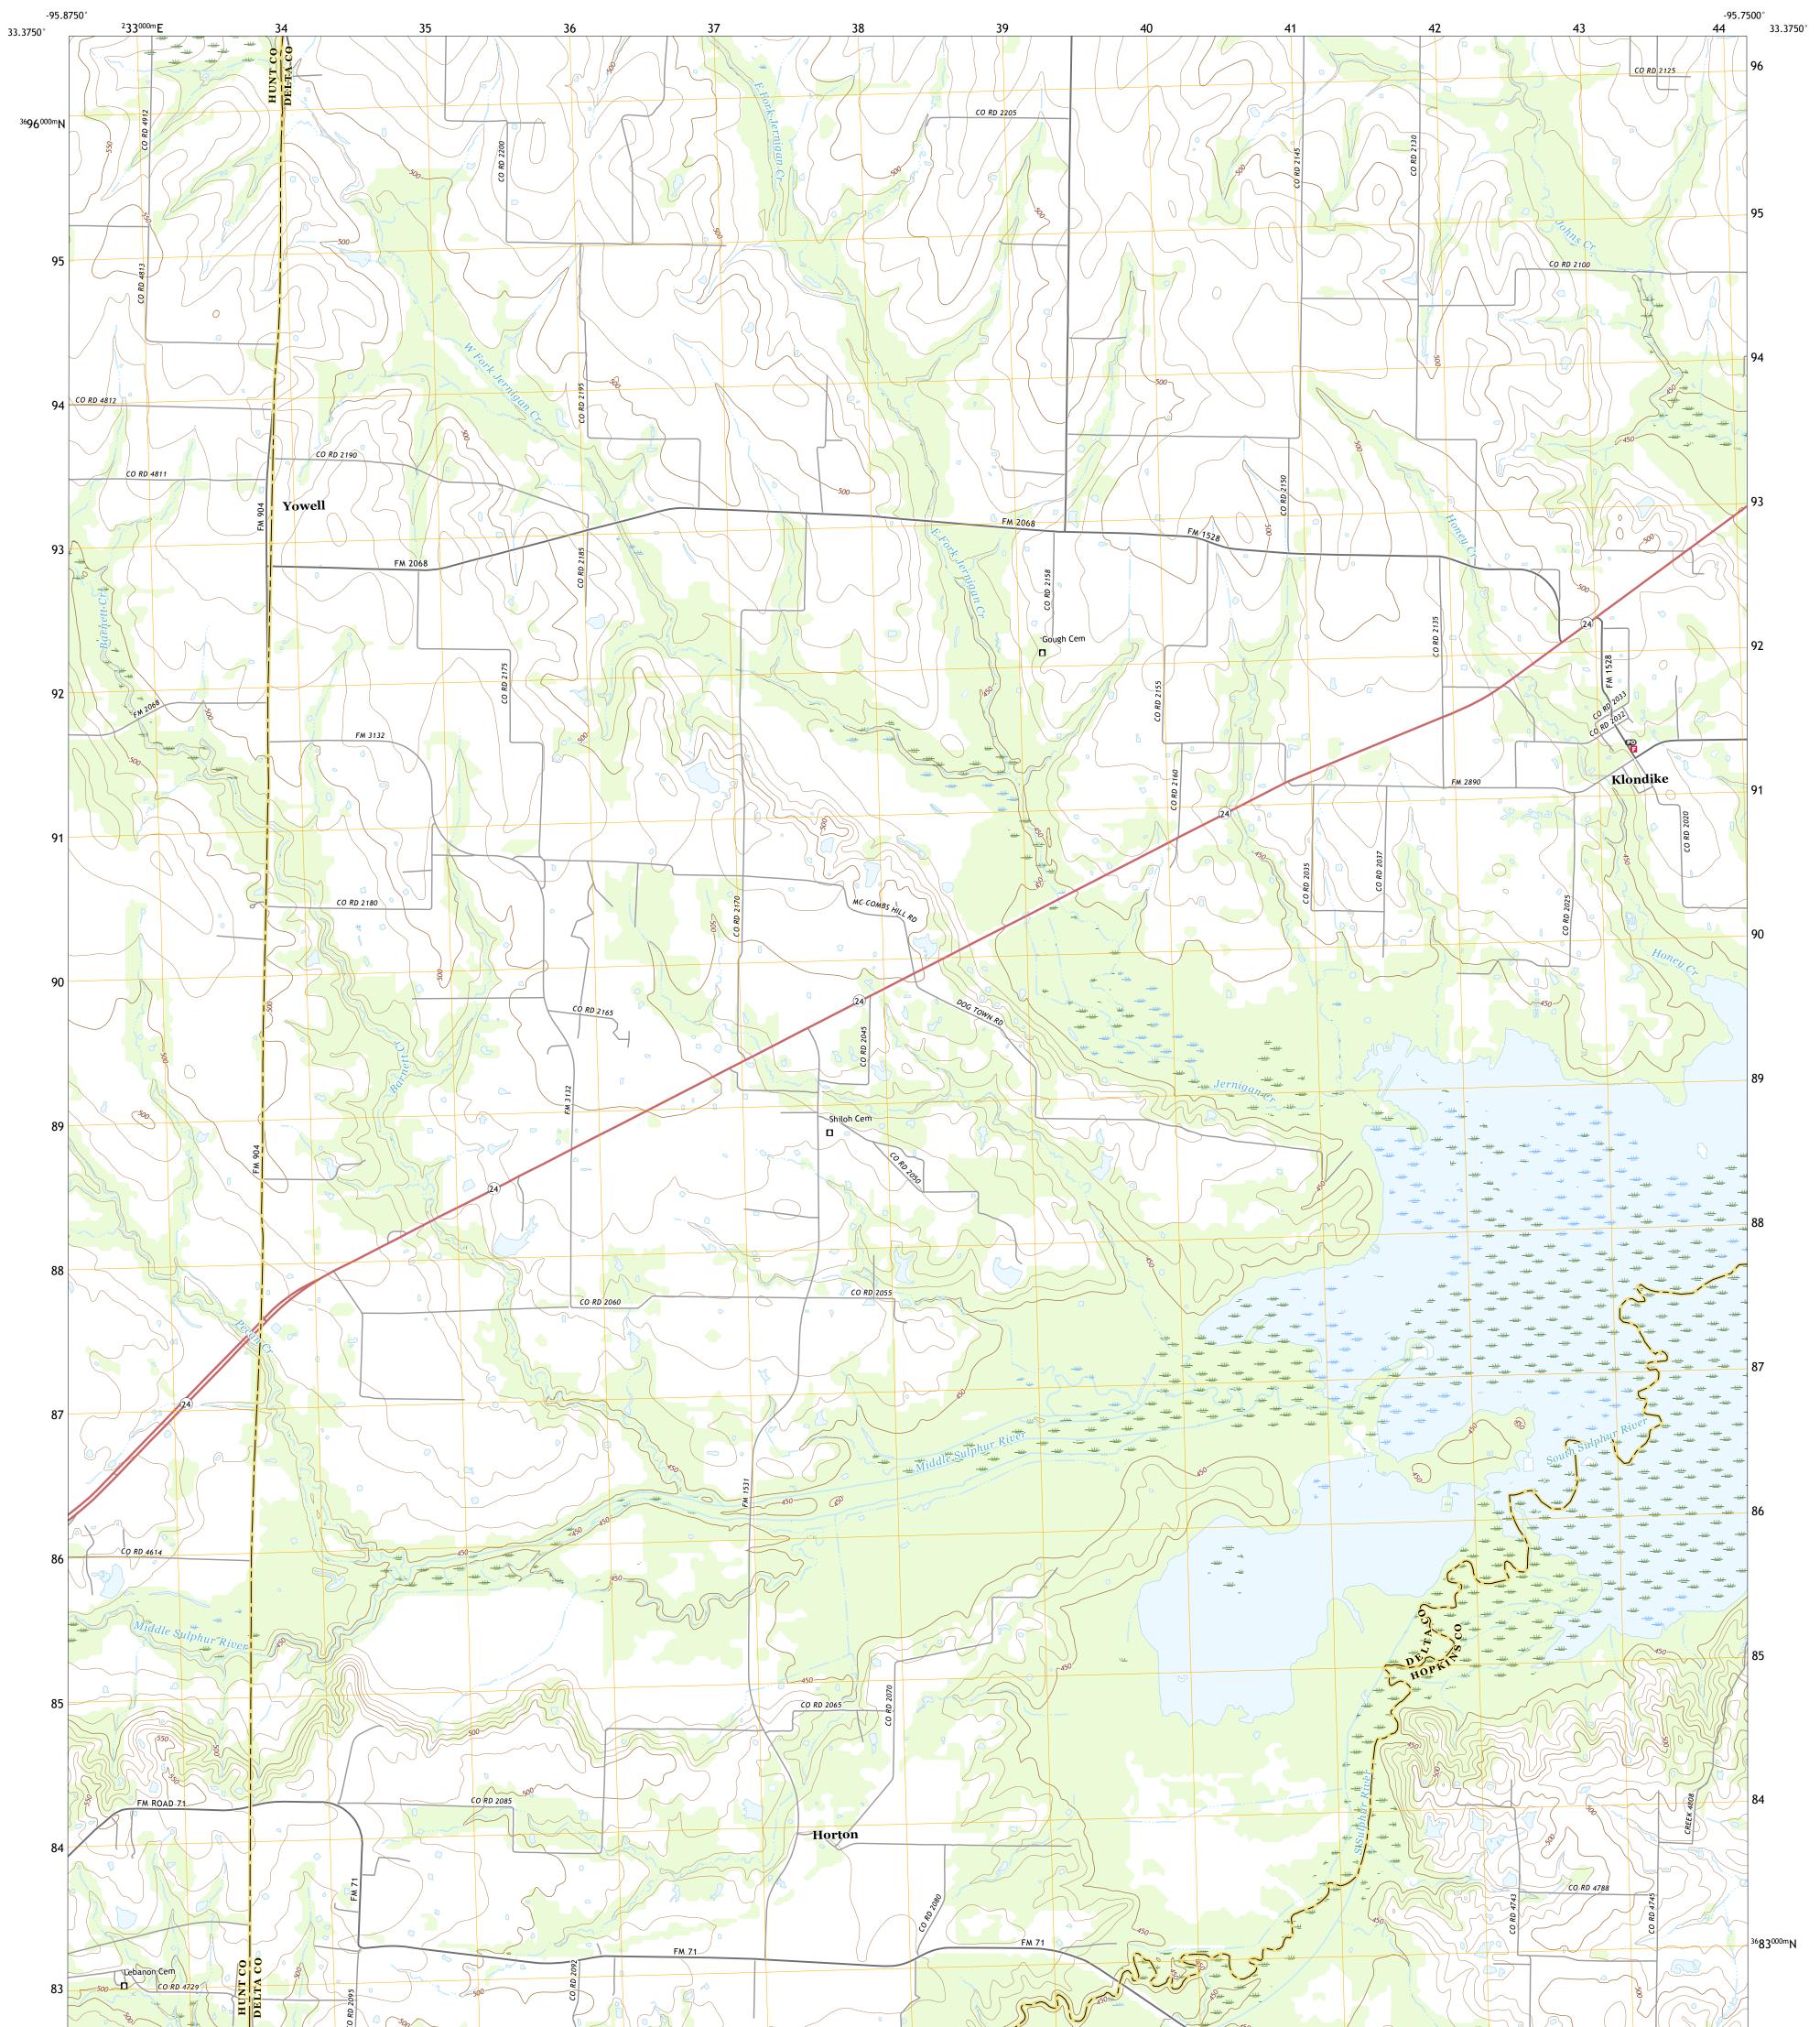

## U.S. DEPARTMENT OF THE INTERIOR U.S. GEOLOGICAL SURVEY

KLONDIKE QUADRANGLE TEXAS 7.5-MINUTE SERIES

Produced by the United States Geological Survey North American Datum of 1983 (NAD83) World Geodetic System of 1984 (WGS84). Projection and 1 000-meter grid:Universal Transverse Mercator, Zone 155 This map is not a legal document. Boundaries may be generalized for this map scale. Private lands within government reservations may not be shown. Obtain permission before entering private lands.