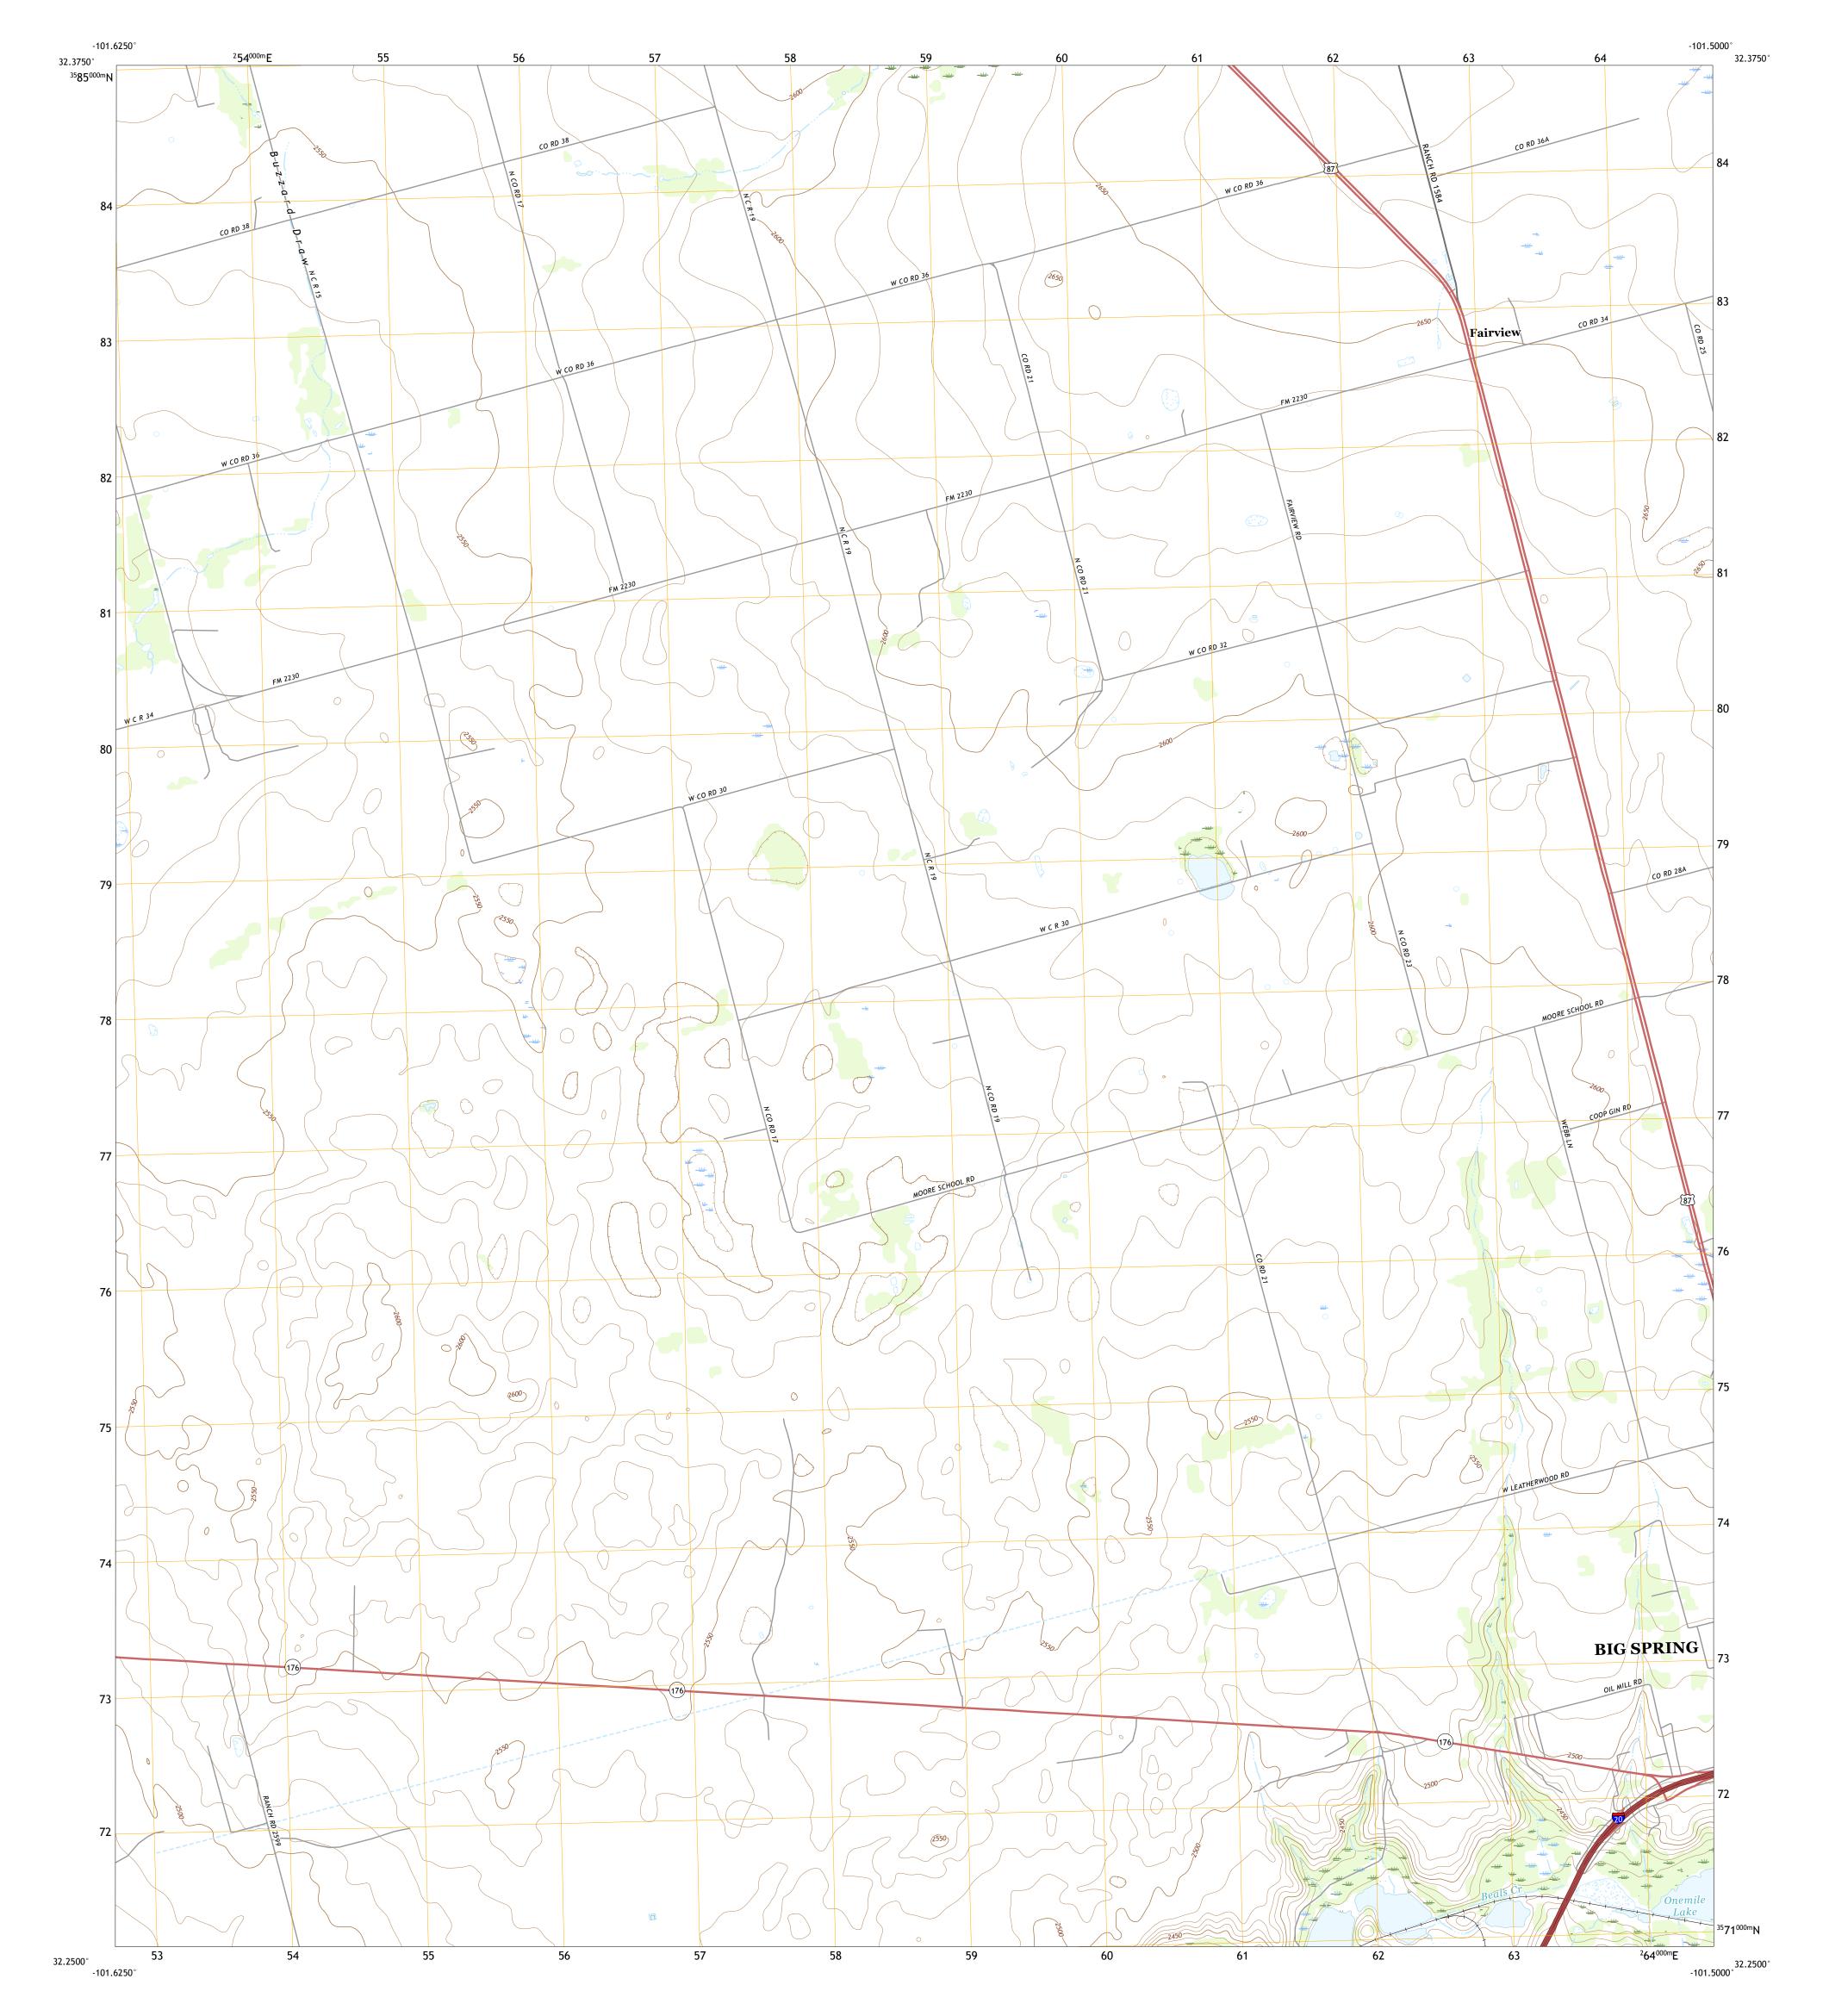

## U.S. DEPARTMENT OF THE INTERIOR U.S. GEOLOGICAL SURVEY







Produced by the United States Geological Survey North American Datum of 1983 (NAD83) World Geodetic System of 1984 (WGS84). Projection and 1 000-meter grid:Universal Transverse Mercator, Zone 14S This map is not a legal document. Boundaries may be generalized for this map scale. Private lands within government reservations may not be shown. Obtain permission before entering private lands.

Imagery.... Roads..... Names..... .....National Hydrography Dataset, 2002 -.....National Elevation Dataset, ....Multiple sources; see metadata file 2016 -Hydrography..... Contours.... Boundaries... Wetlands... ..FWS National Wetlands Inventory 2004 - 2008



NSN. 7643016396827 NGA REF NO. US GS X 24 K 23882

\_\_\_\_