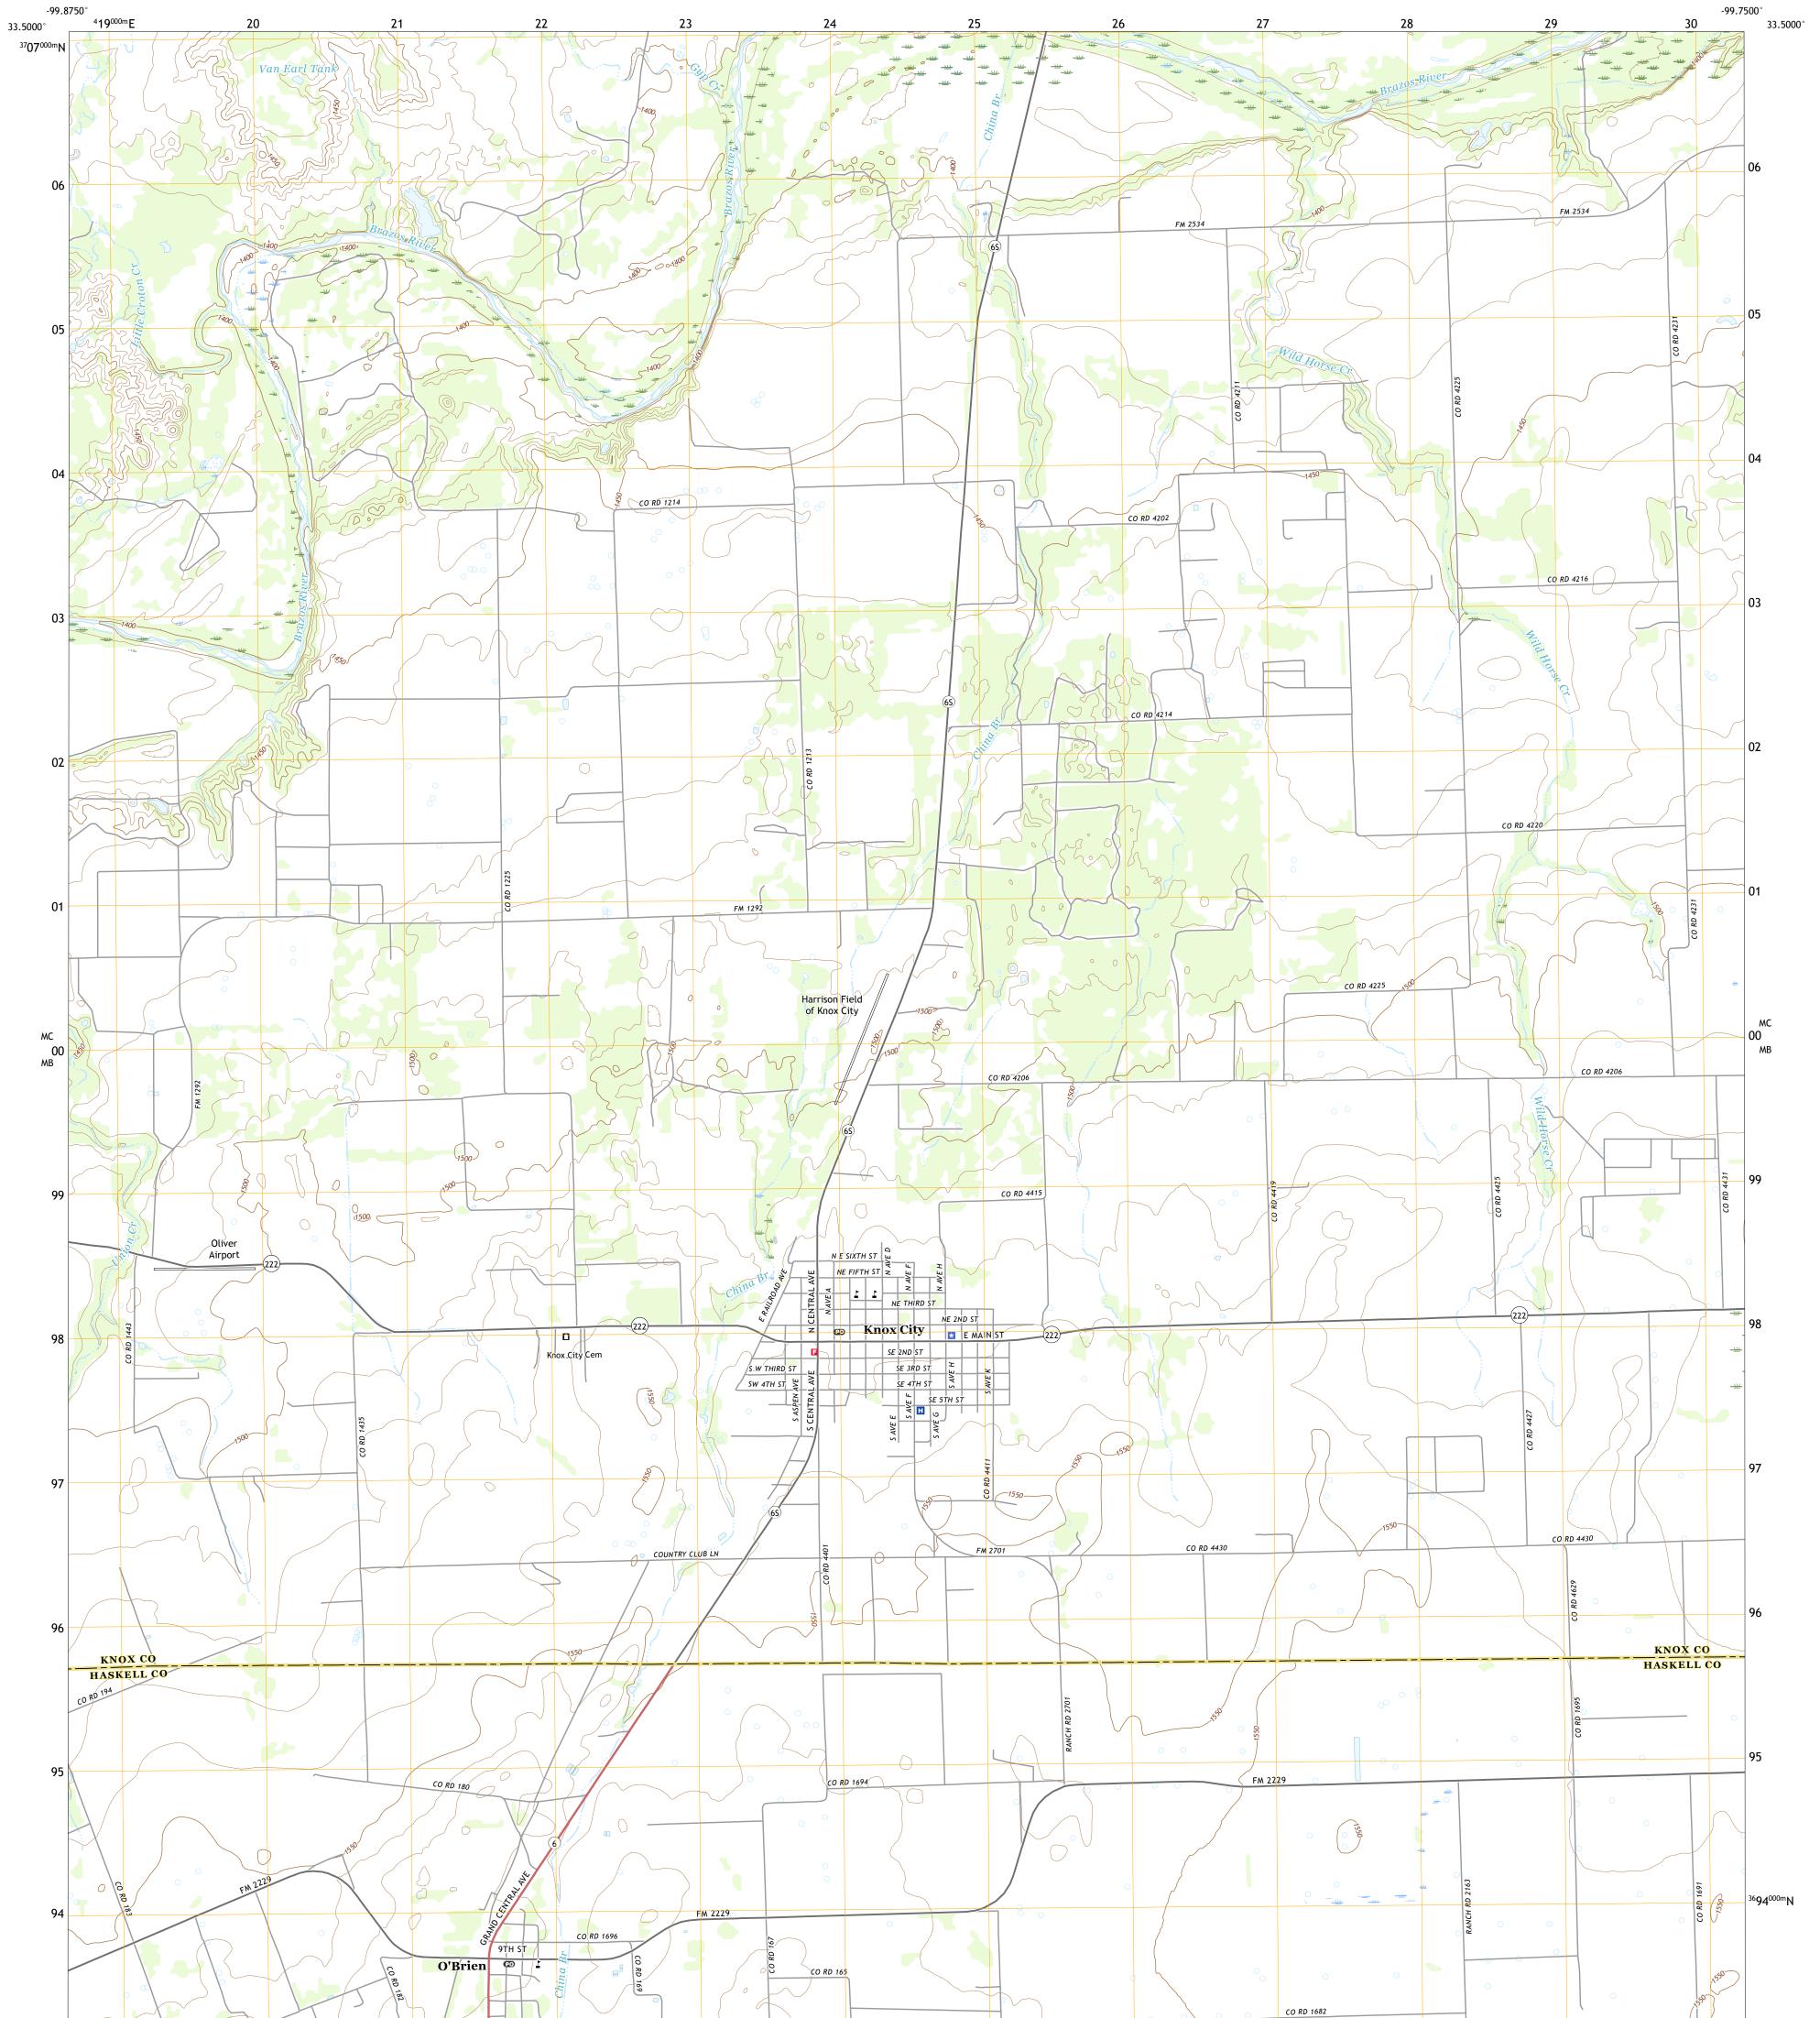

## U.S. DEPARTMENT OF THE INTERIOR U.S. GEOLOGICAL SURVEY

KNOX CITY QUADRANGLE TEXAS 7.5-MINUTE SERIES

Produced by the United States Geological Survey North American Datum of 1983 (NAD83) World Geodetic System of 1984 (WGS84). Projection and 1 000-meter grid:Universal Transverse Mercator, Zone 14S This map is not a legal document. Boundaries may be generalized for this map scale. Private lands within government reservations may not be shown. Obtain permission before entering private lands.

.....NAIP, October 2016 - November 2016 ..... U.S. Census Bureau, 2015 - 2018 .....GNIS, 1979 - 2018 ....National Hydrography Dataset, 2002 - 2018 .....National Elevation Dataset, 2005 ources; see metadata file 2016 - 2017 Imagery... Roads..... Names..... Hydrography..... Contours.. Boundaries... ...Multiple sources; 1983 Wetlands... ..FWS National Wetlands Inventory

NSN. 7643016396830 NGA REF NO. USGSX24K23896

\_\_\_\_

State Route