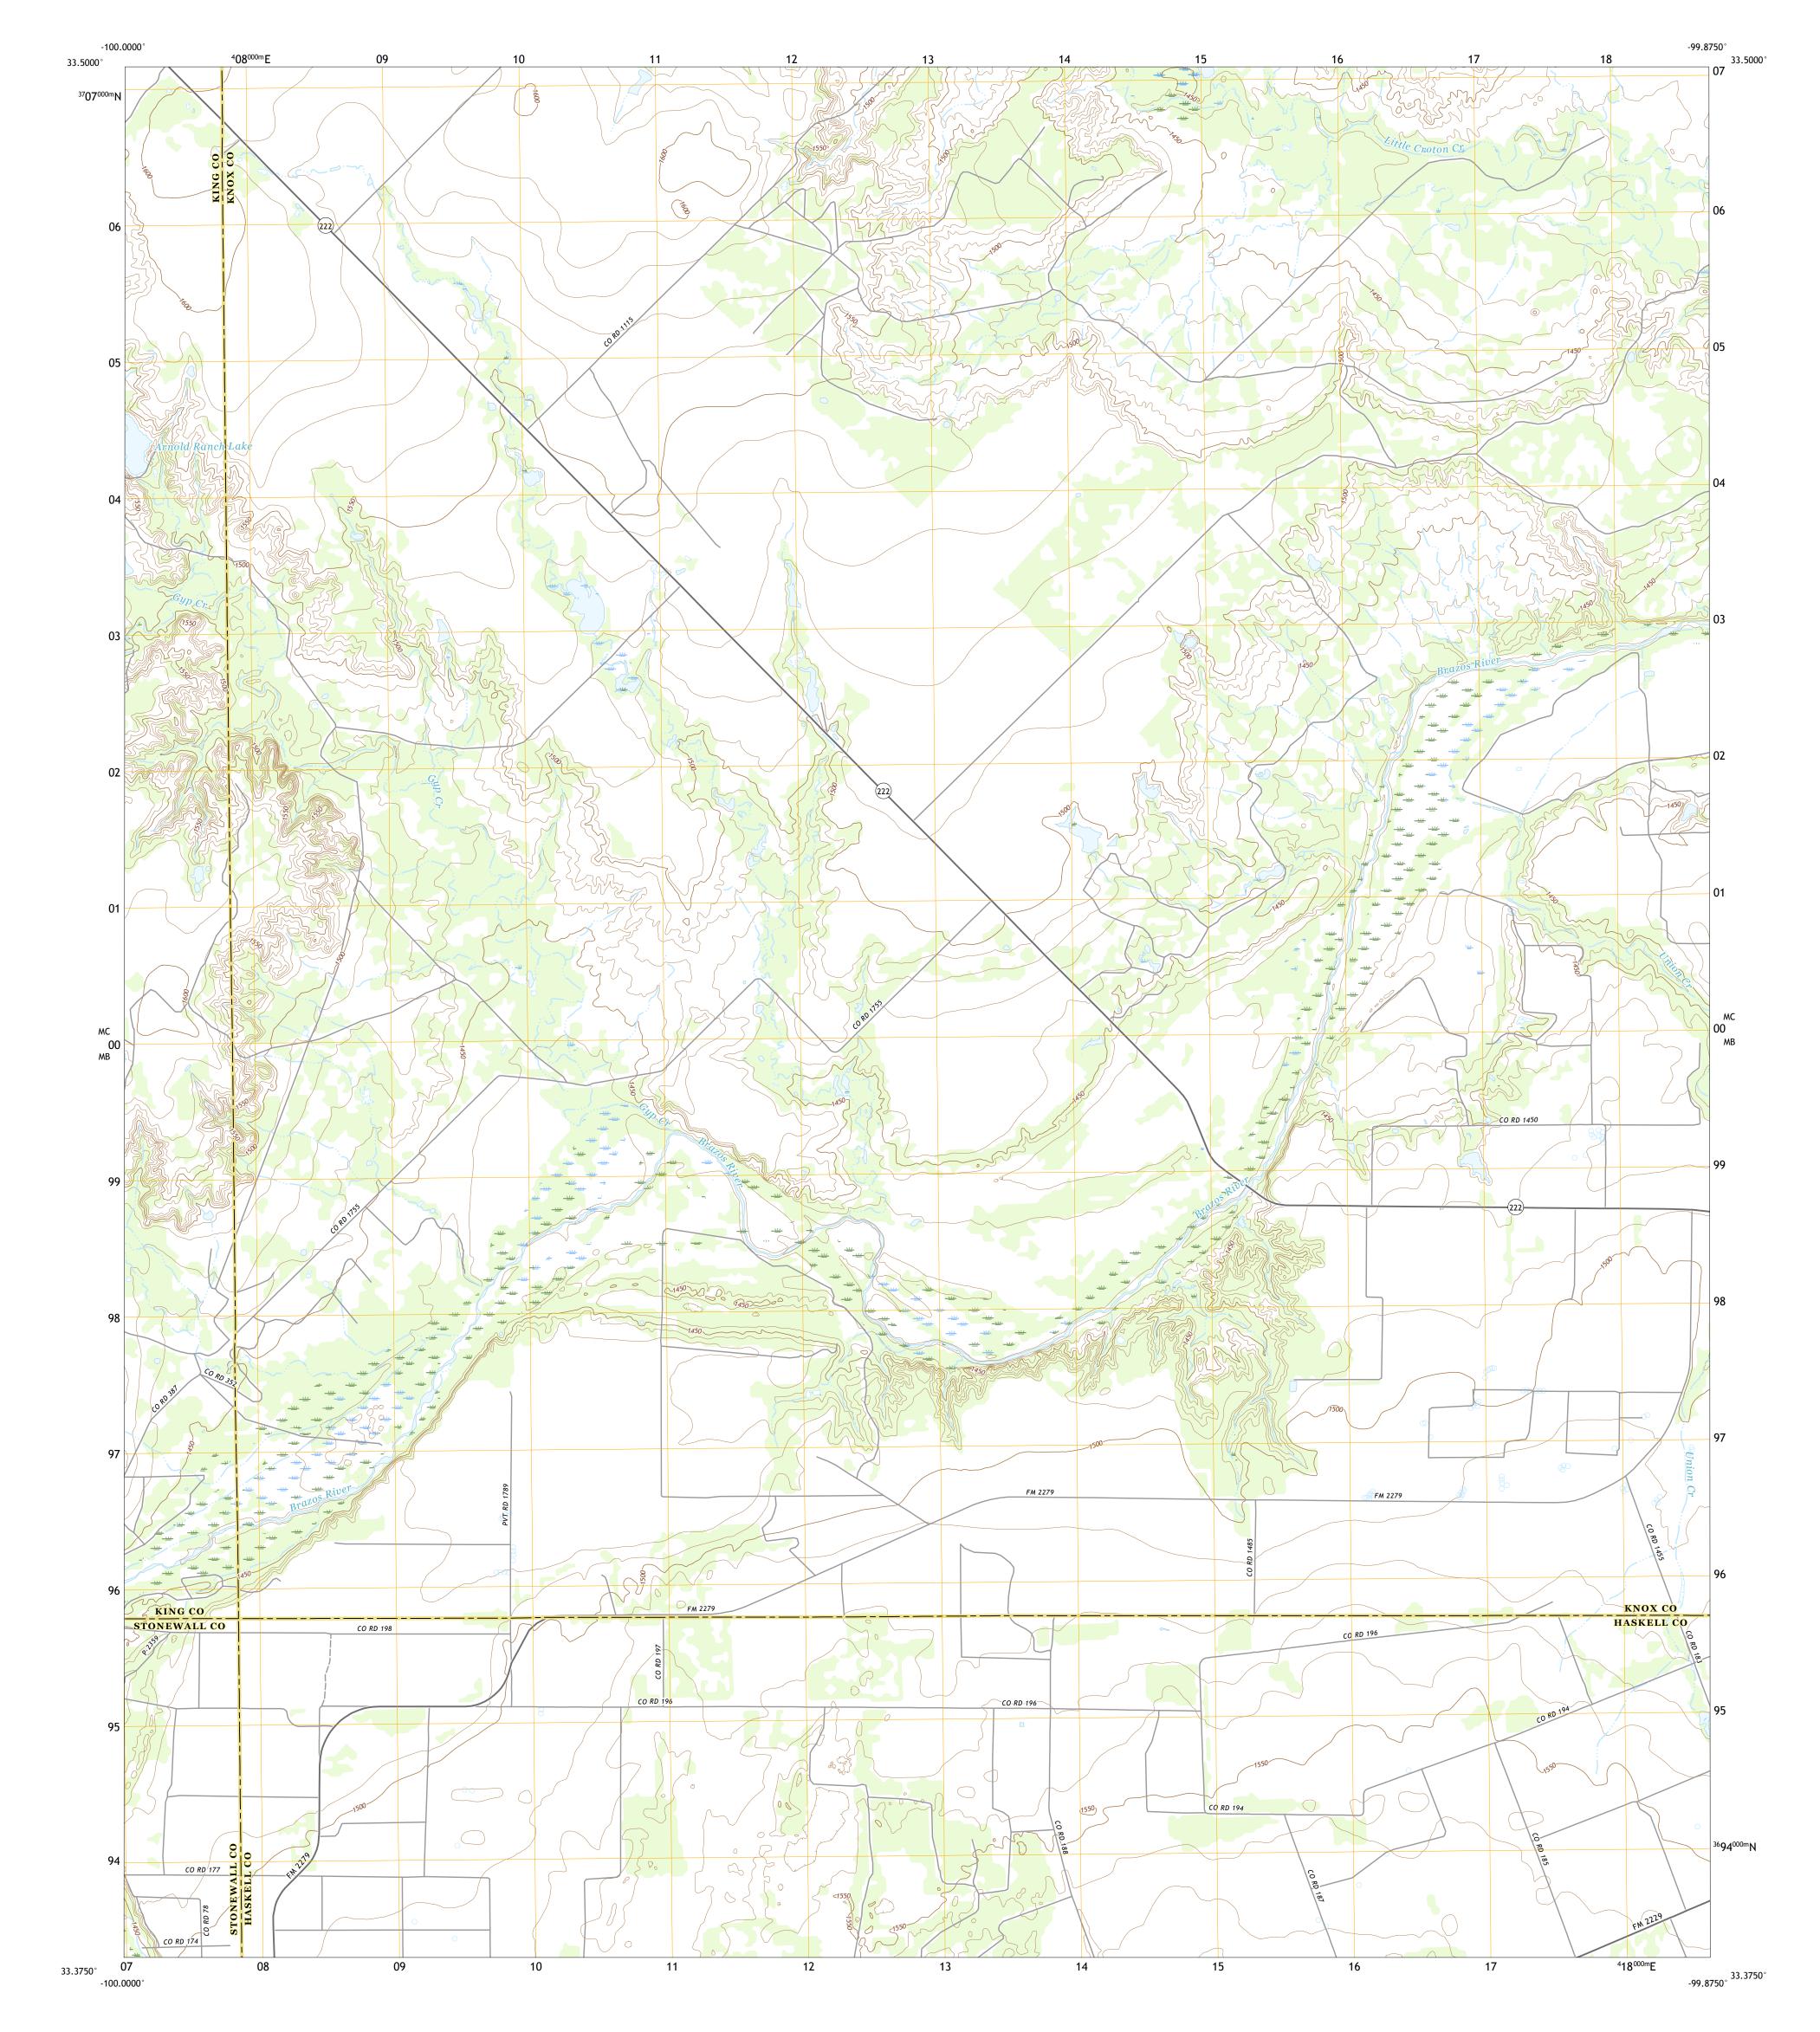

## The National Map US Topo

Produced by the United States Geological Survey North American Datum of 1983 (NAD83) World Geodetic System of 1984 (WGS84). Projection and 1 000-meter grid:Universal Transverse Mercator, Zone 14S This map is not a legal document. Boundaries may be generalized for this map scale. Private lands within government reservations may not be shown. Obtain permission before entering private lands.

Imagery.... Roads..... Names..... ......NAIP, October 2016 - November 2016 .....U.S. Census Bureau, 2015 - 2018 .....GNIS, Not Available Hydrography..... Contours.... .....National Hydrography Dataset, 2002 - 2018 .....National Elevation Dataset, 2005 ....Multiple sources; see metadata file 2016 - 2017 Boundaries... Wetlands... ..FWS National Wetlands Inventory 1983 - 1984