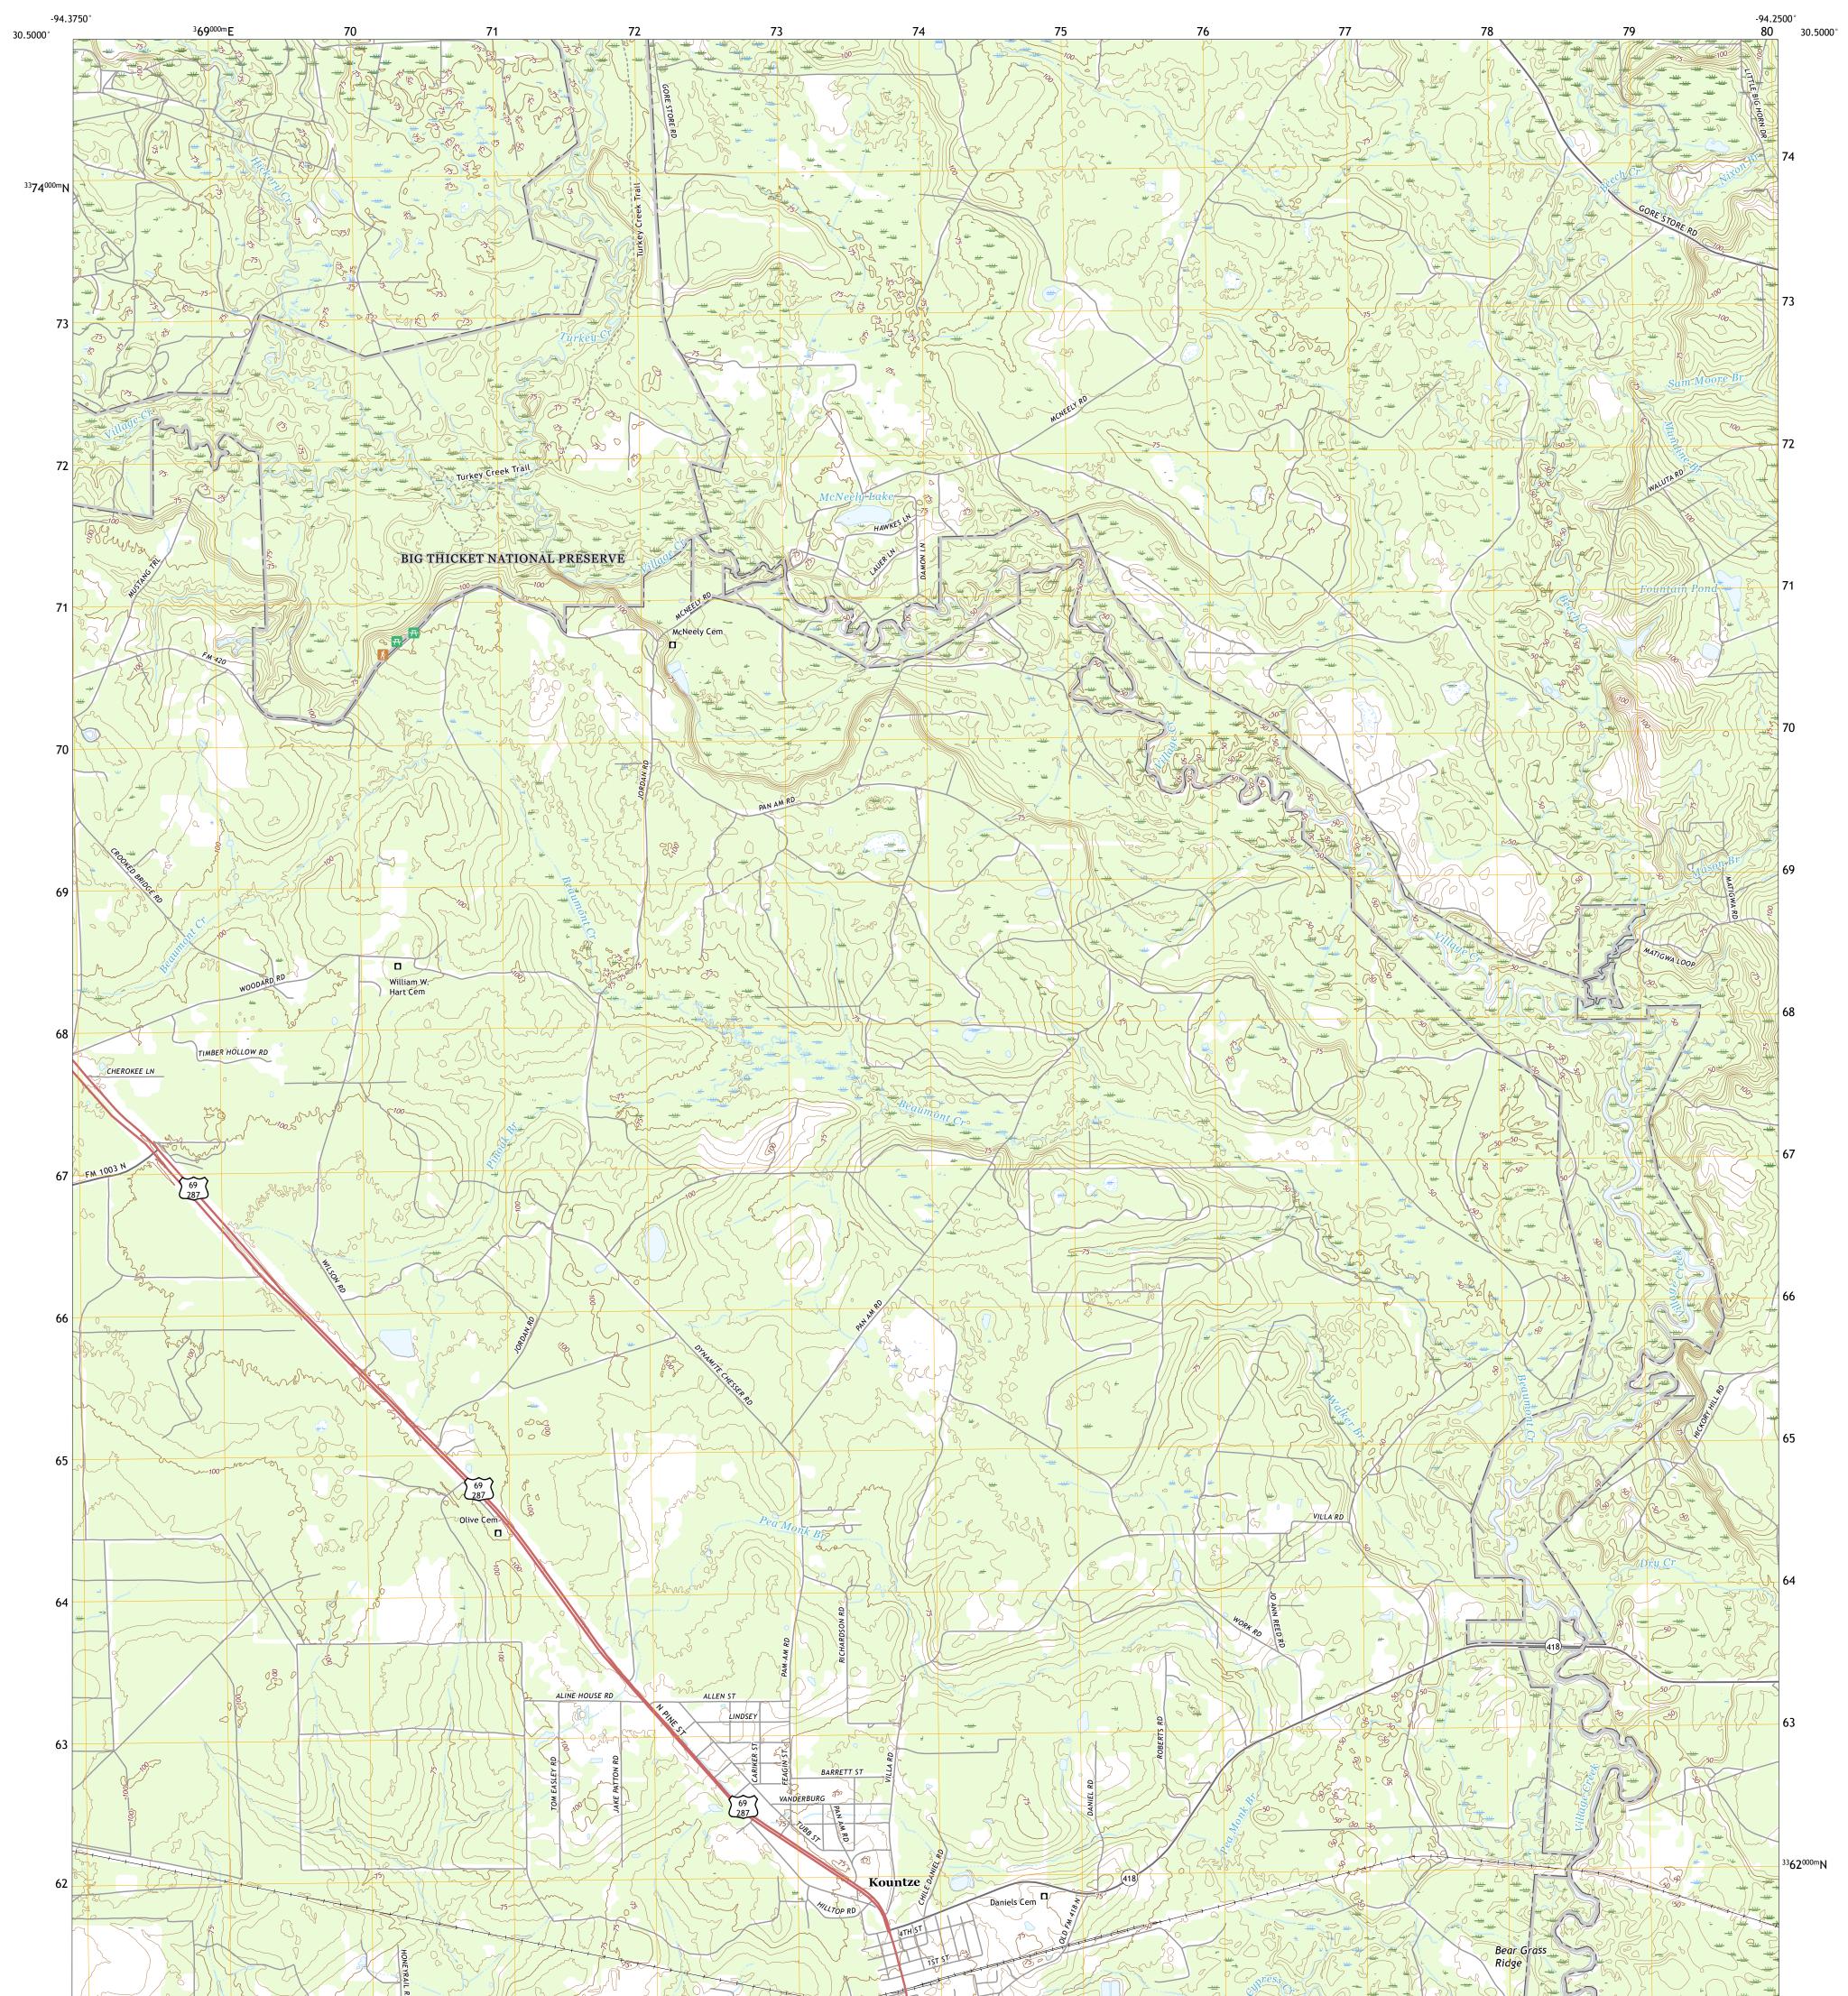

## U.S. DEPARTMENT OF THE INTERIOR U.S. GEOLOGICAL SURVEY

KOUNTZE NORTH QUADRANGLE TEXAS - HARDIN COUNTY 7.5-MINUTE SERIES

Produced by the United States Geological Survey North American Datum of 1983 (NAD83) World Geodetic System of 1984 (WGS84). Projection and 1 000-meter grid:Universal Transverse Mercator, Zone 15R This map is not a legal document. Boundaries may be generalized for this map scale. Private lands within government reservations may not be shown. Obtain permission before entering private lands.