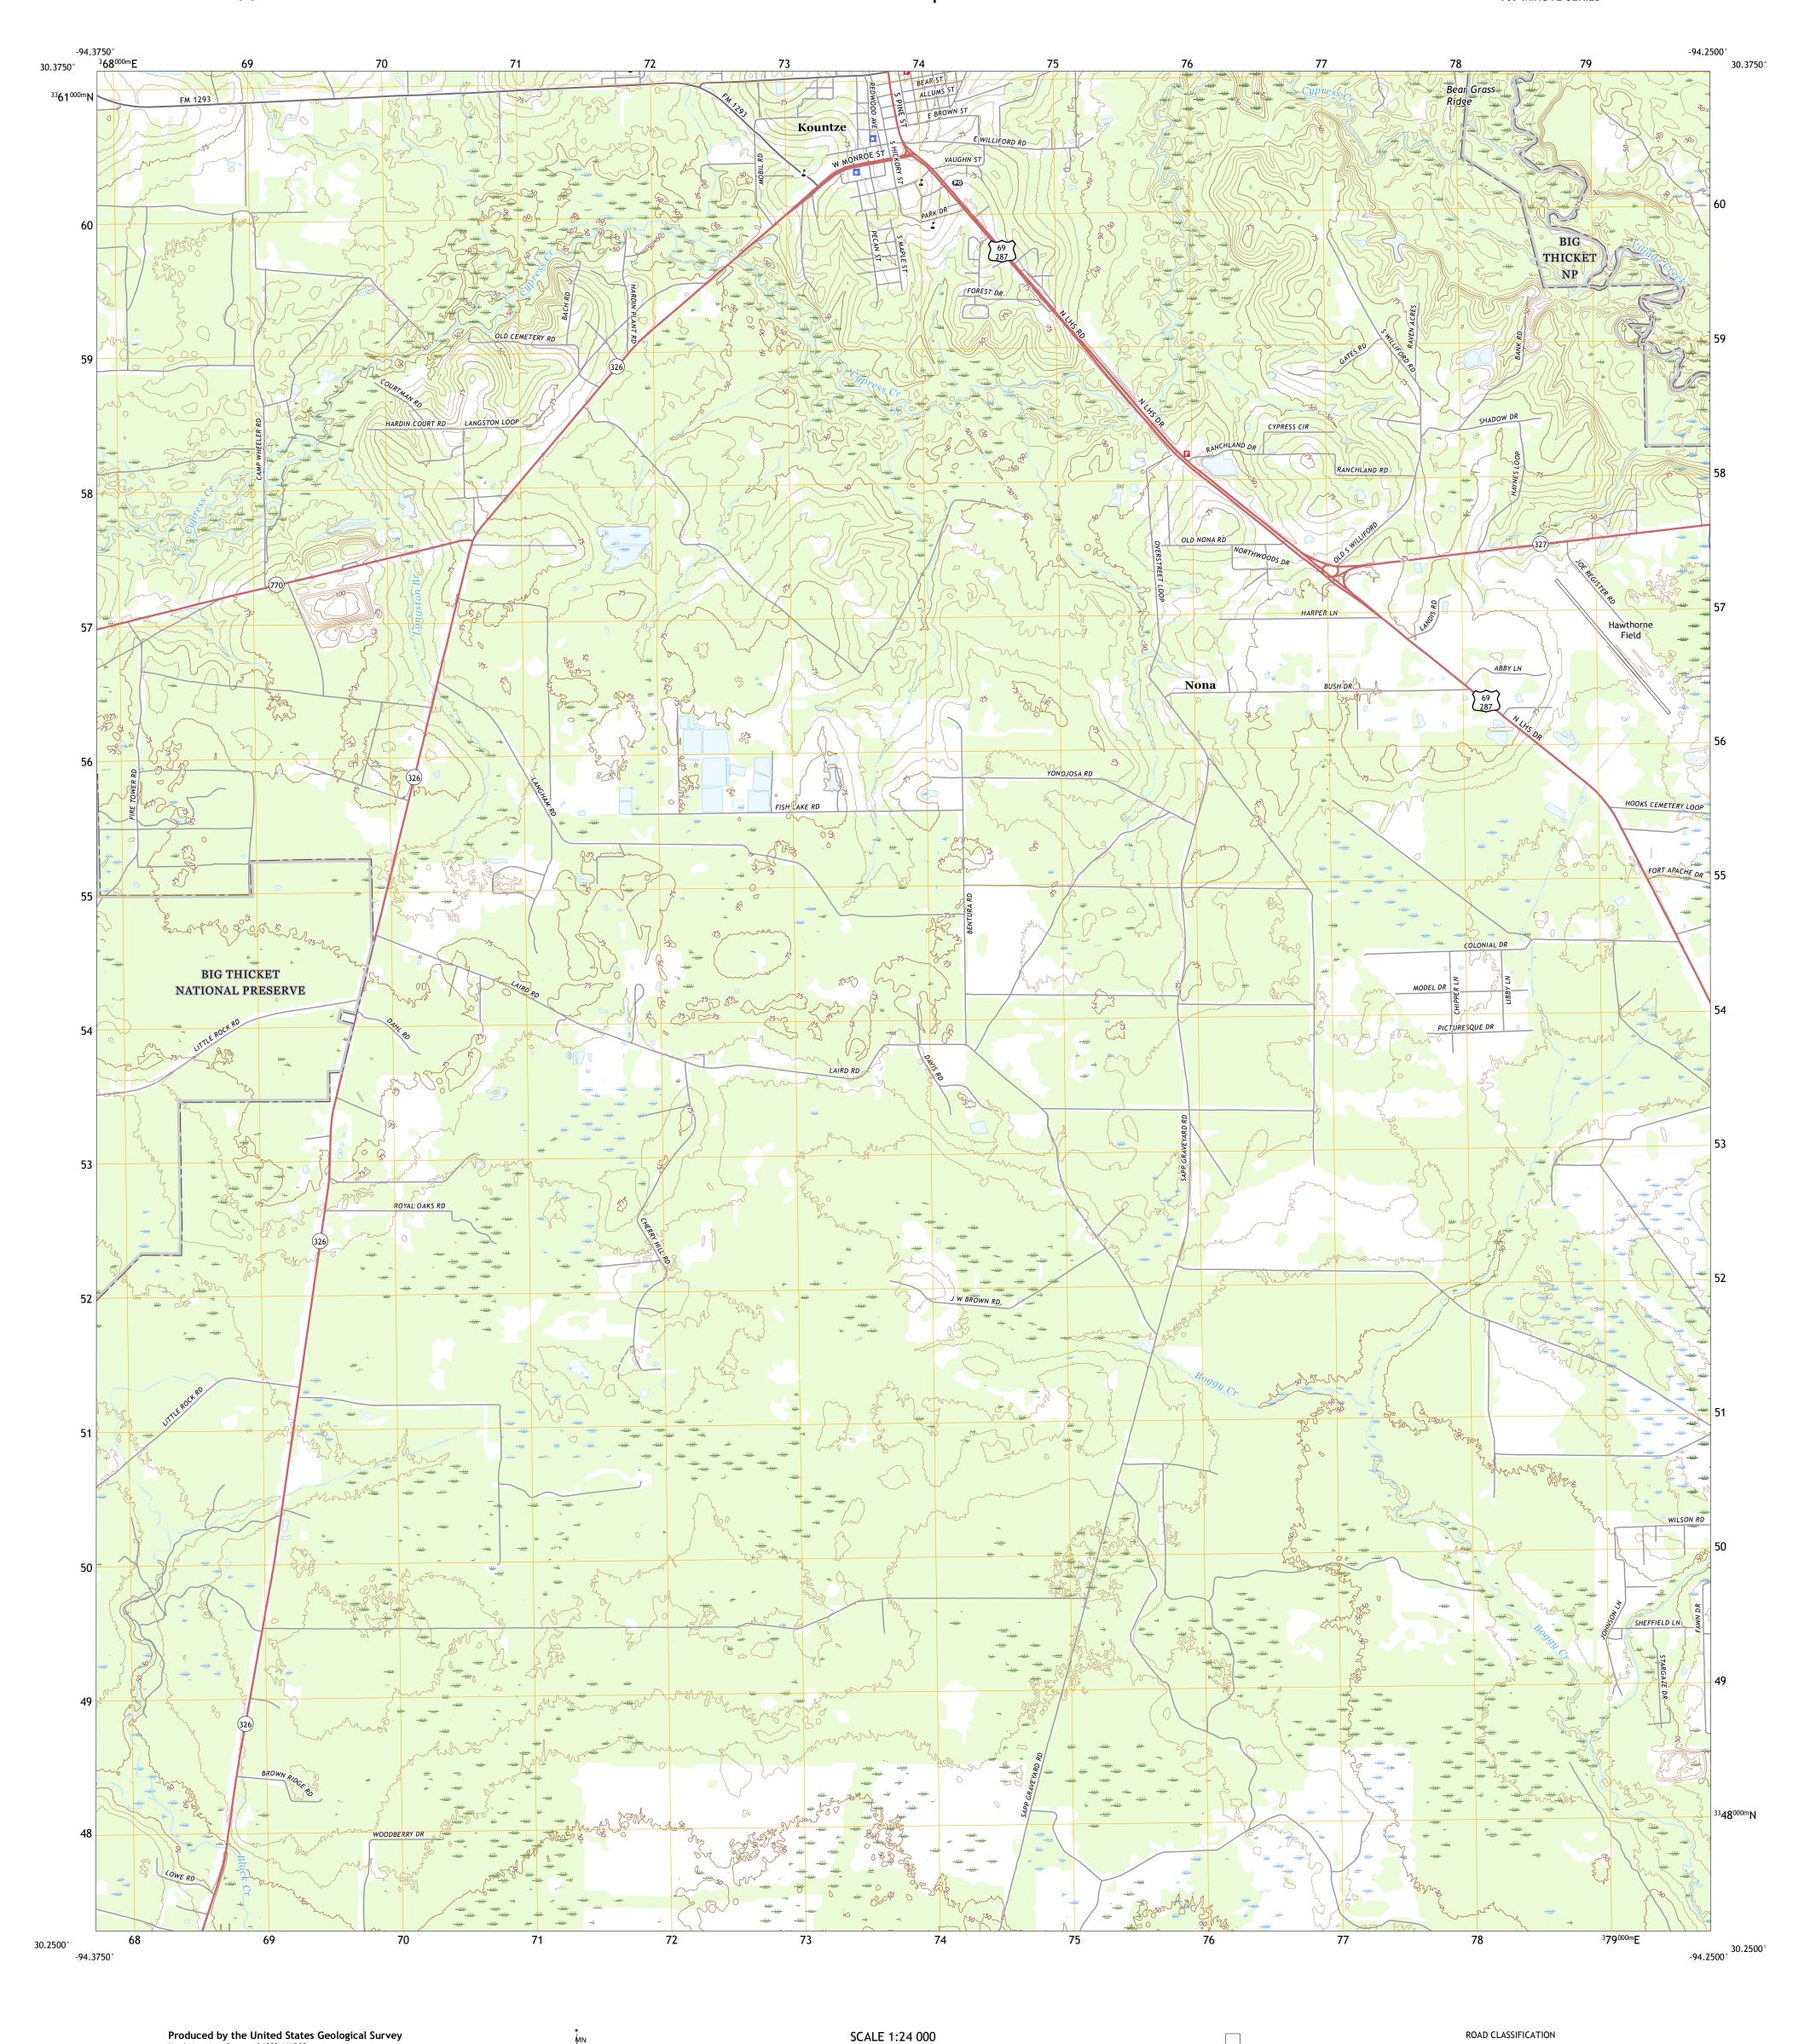

North American Datum of 1983 (NAD83) World Geodetic System of 1984 (WGS84). Projection and 1 000-meter grid:Universal Transverse Mercator, Zone 15R

entering private lands.

Hydrography..... Contours....

Imagery... Roads..... Names....

Boundaries...

Wetlands...

This map is not a legal document. Boundaries may be generalized for this map scale. Private lands within government reservations may not be shown. Obtain permission before

.......NAIP, September 2016 - November 2016
U.S. Census Bureau, 2015
......GNIS, 1979 - 2018
nal Hydrography Dataset, 2003 - 2018
..National Elevation Dataset, 2018
see metadata file 2016 - 2017

......National Hydrography Dataset, 2003 -......National Elevation Dataset, ....Multiple sources; see metadata file 2016 -

0°40′ 12 MILS

UTM GRID AND 2019 MAGNETIC NORTH DECLINATION AT CENTER OF SHEET

UP

Grid Zone Designation 15R

KILOMETERS

METERS

MILES

4000 5000

FEET

ADJOINING QUADRANGLES

8 Voth

Local Road

State Route

4WD

US Route

Secondary Hwy

Interstate Route

Ramp