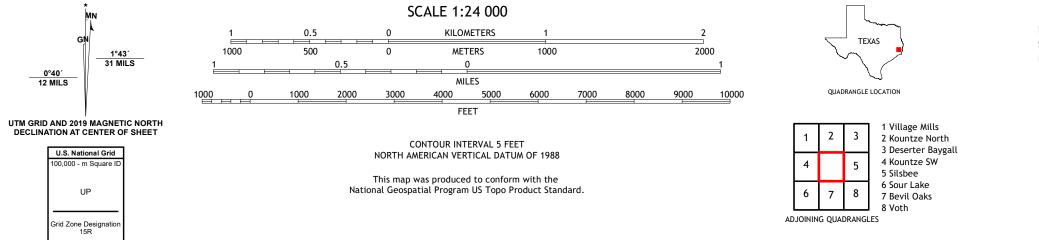

## U.S. DEPARTMENT OF THE INTERIOR U.S. GEOLOGICAL SURVEY

KOUNTZE SOUTH QUADRANGLE TEXAS - HARDIN COUNTY 7.5-MINUTE SERIES

Produced by the United States Geological Survey North American Datum of 1983 (NAD83) World Geodetic System of 1984 (WGS84). Projection and 1 000-meter grid:Universal Transverse Mercator, Zone 15R This map is not a legal document. Boundaries may be generalized for this map scale. Private lands within government reservations may not be shown. Obtain permission before entering private lands.

0°40′ 12 MILS

KOUNTZE SOUTH, TX

2022