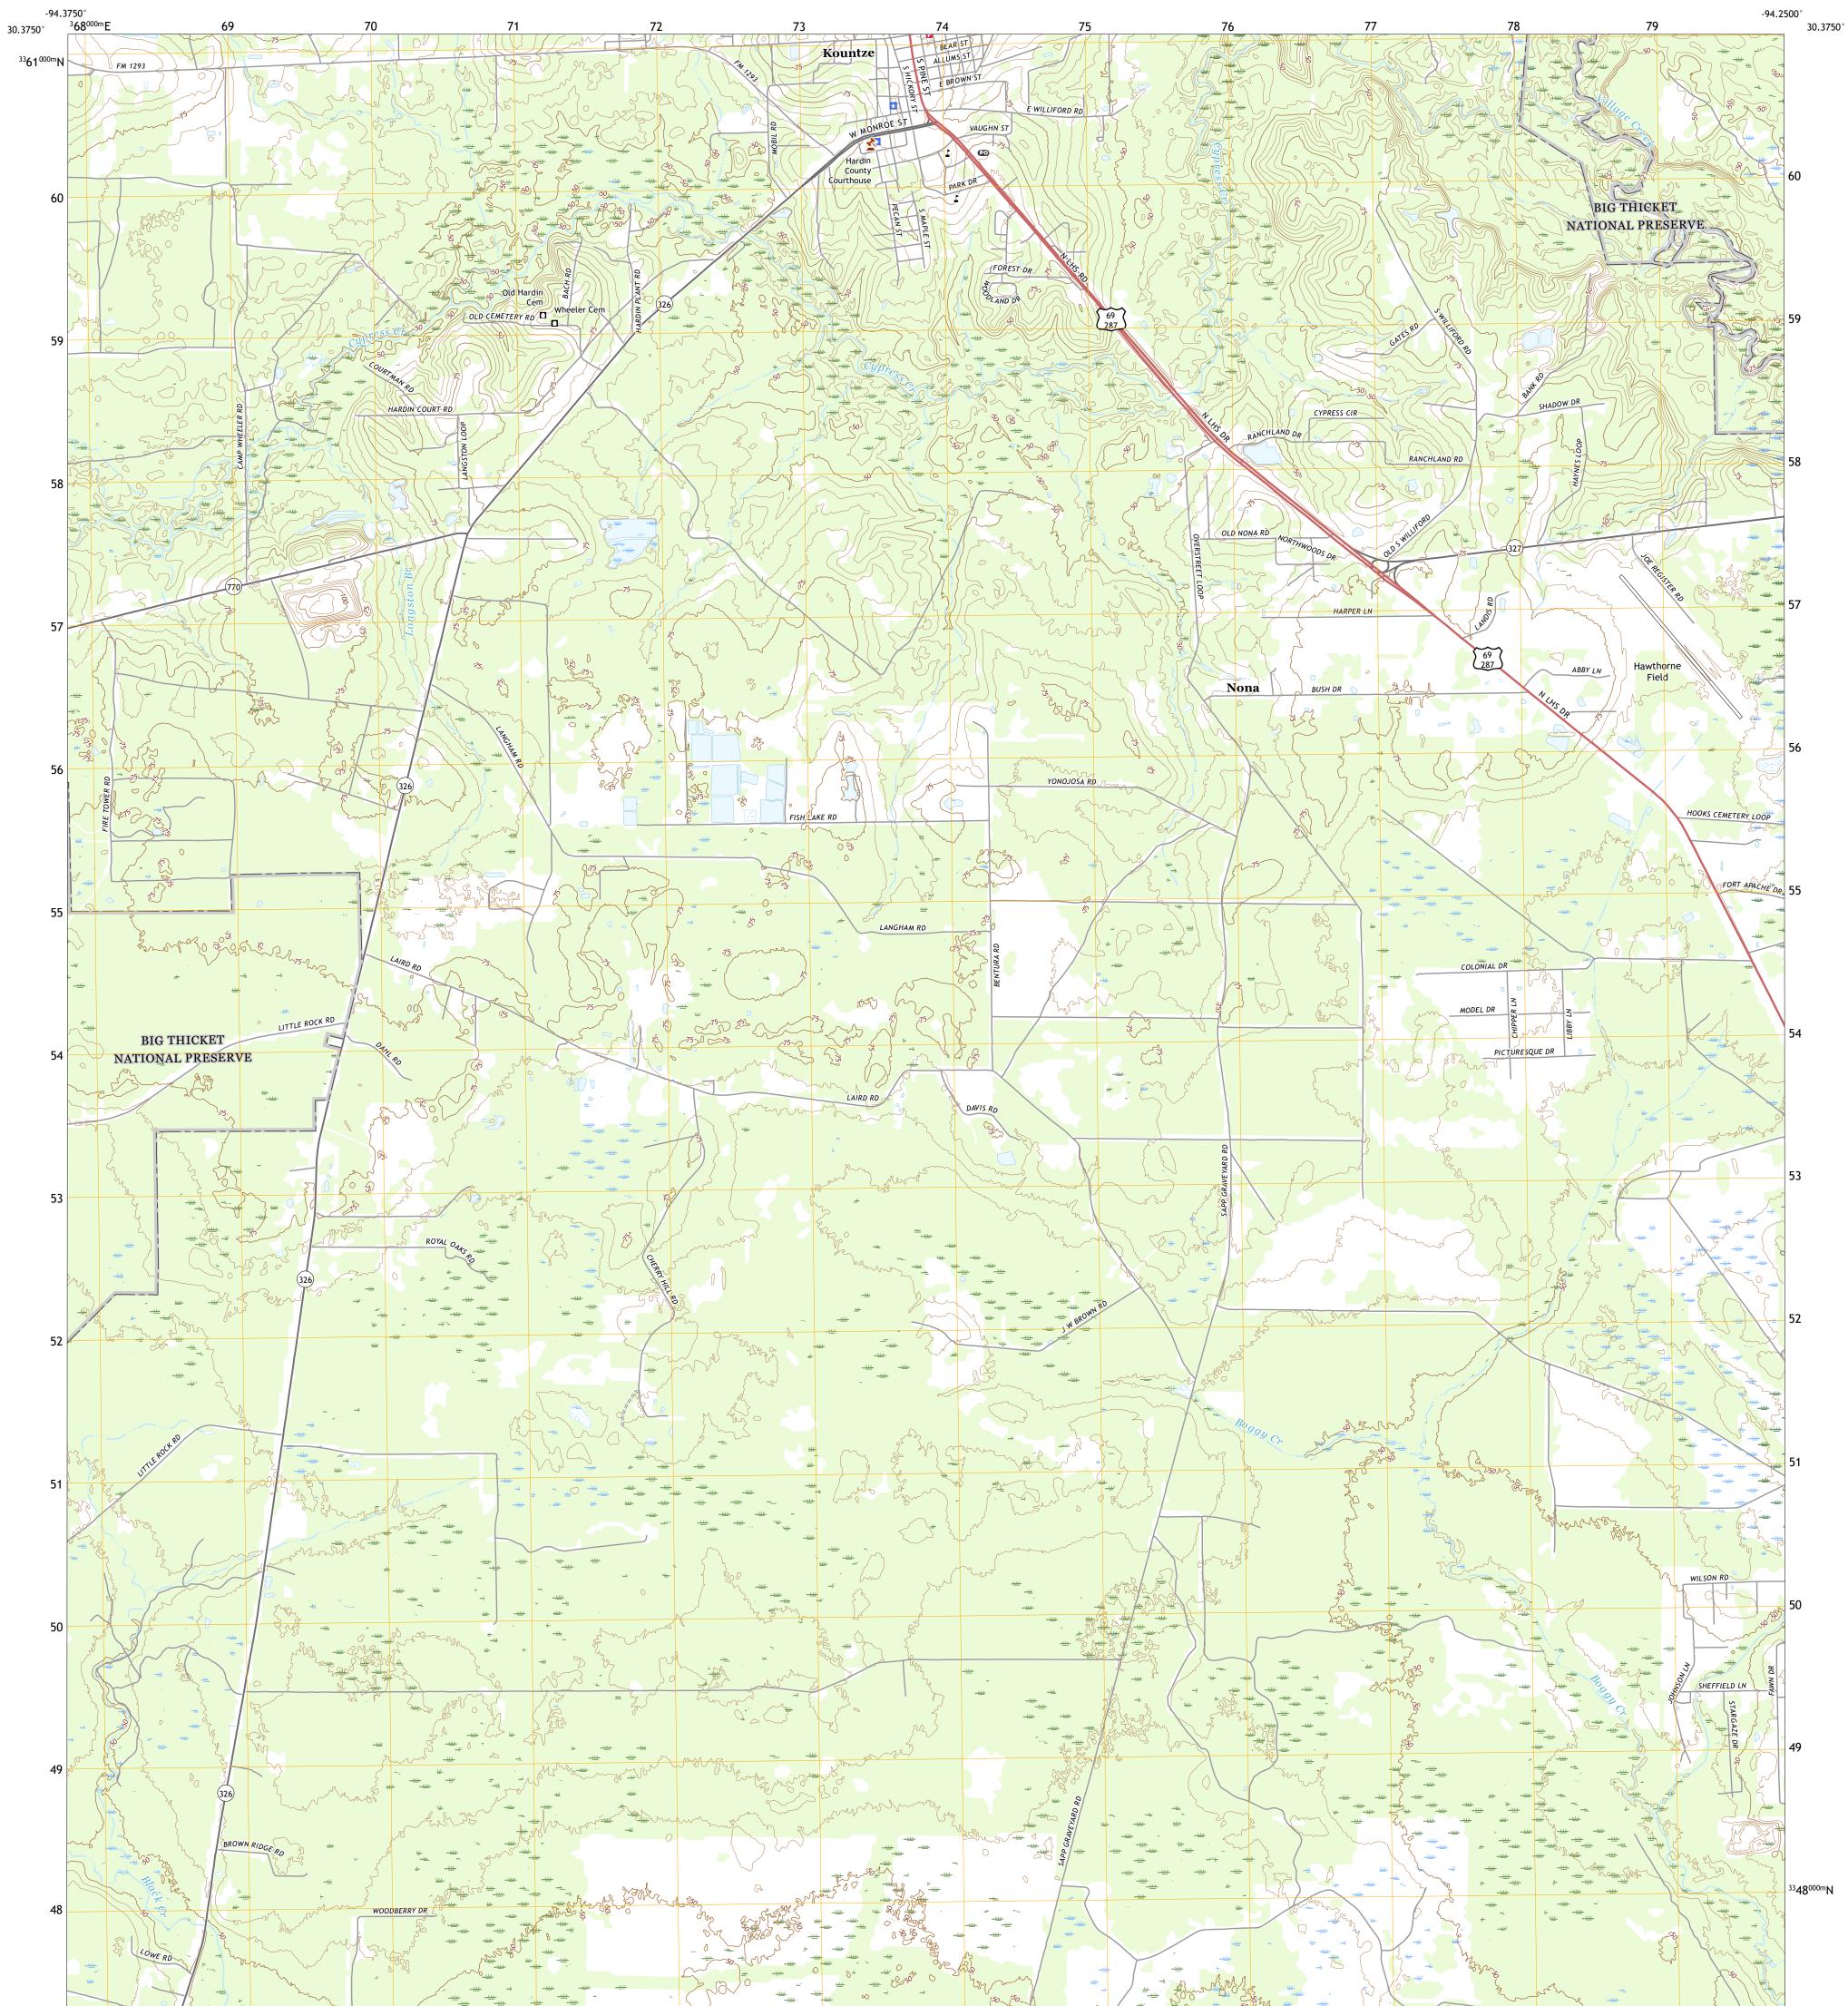

## U.S. DEPARTMENT OF THE INTERIOR U.S. GEOLOGICAL SURVEY

KOUNTZE SOUTH QUADRANGLE TEXAS - HARDIN COUNTY 7.5-MINUTE SERIES

Produced by the United States Geological Survey North American Datum of 1983 (NAD83) World Geodetic System of 1984 (WGS84). Projection and 1 000-meter grid:Universal Transverse Mercator, Zone 15R This map is not a legal document. Boundaries may be generalized for this map scale. Private lands within government reservations may not be shown. Obtain permission before entering private lands.