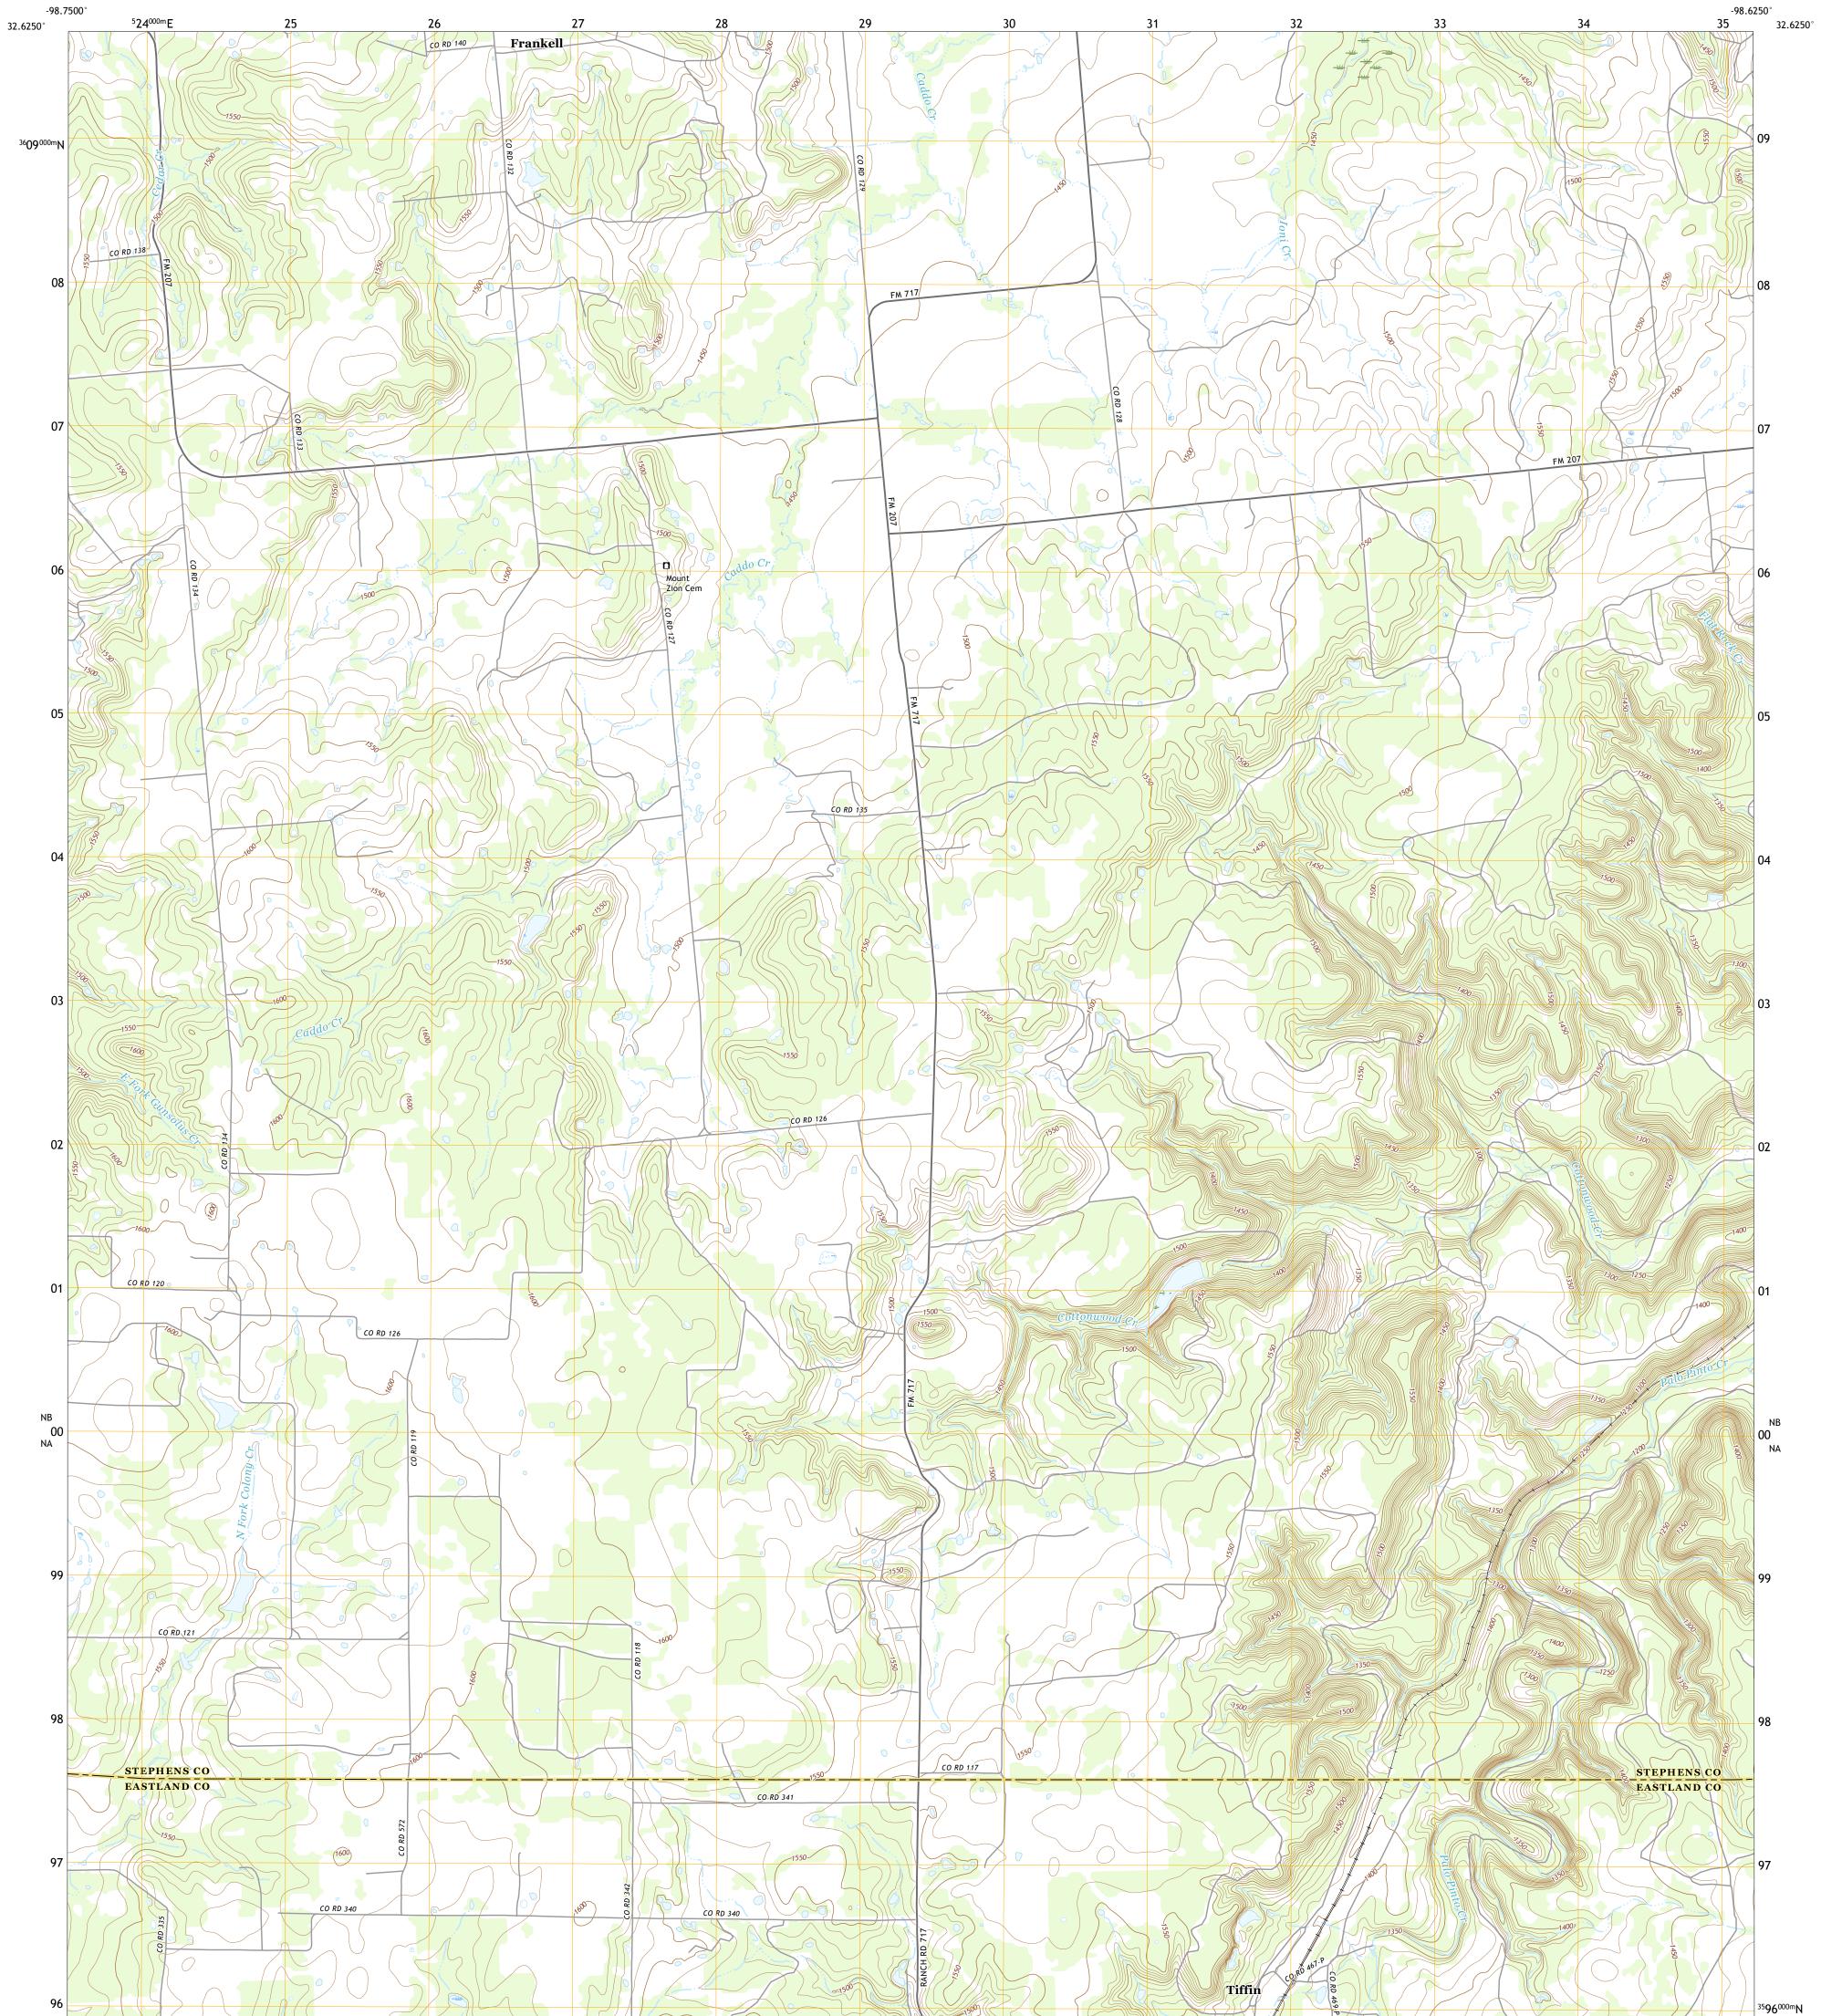

## U.S. DEPARTMENT OF THE INTERIOR U.S. GEOLOGICAL SURVEY

LA CASA QUADRANGLE TEXAS 7.5-MINUTE SERIES

Produced by the United States Geological Survey North American Datum of 1983 (NAD83) World Geodetic System of 1984 (WGS84). Projection and 1 000-meter grid:Universal Transverse Mercator, Zone 14S This map is not a legal document. Boundaries may be generalized for this map scale. Private lands within government reservations may not be shown. Obtain permission before entering private lands.

......NAIP, September 2016 - November 2016 U.S. Census Bureau, 2015 - 2018 ......GNIS, 1979 - 2000 ational Hydrography Dataset, 2002 - 2018 .....National Elevation Dataset, 2005 es; see metadata file 2016 - 2017 Imagery... Roads..... Names..... Hydrography..... Contours.... .....National Hydrography Dataset, 2002 -.....National Elevation Dataset, ....Multiple sources; see metadata file 2016 -Boundaries... 1983 Wetlands... ..FWS National Wetlands Inventory