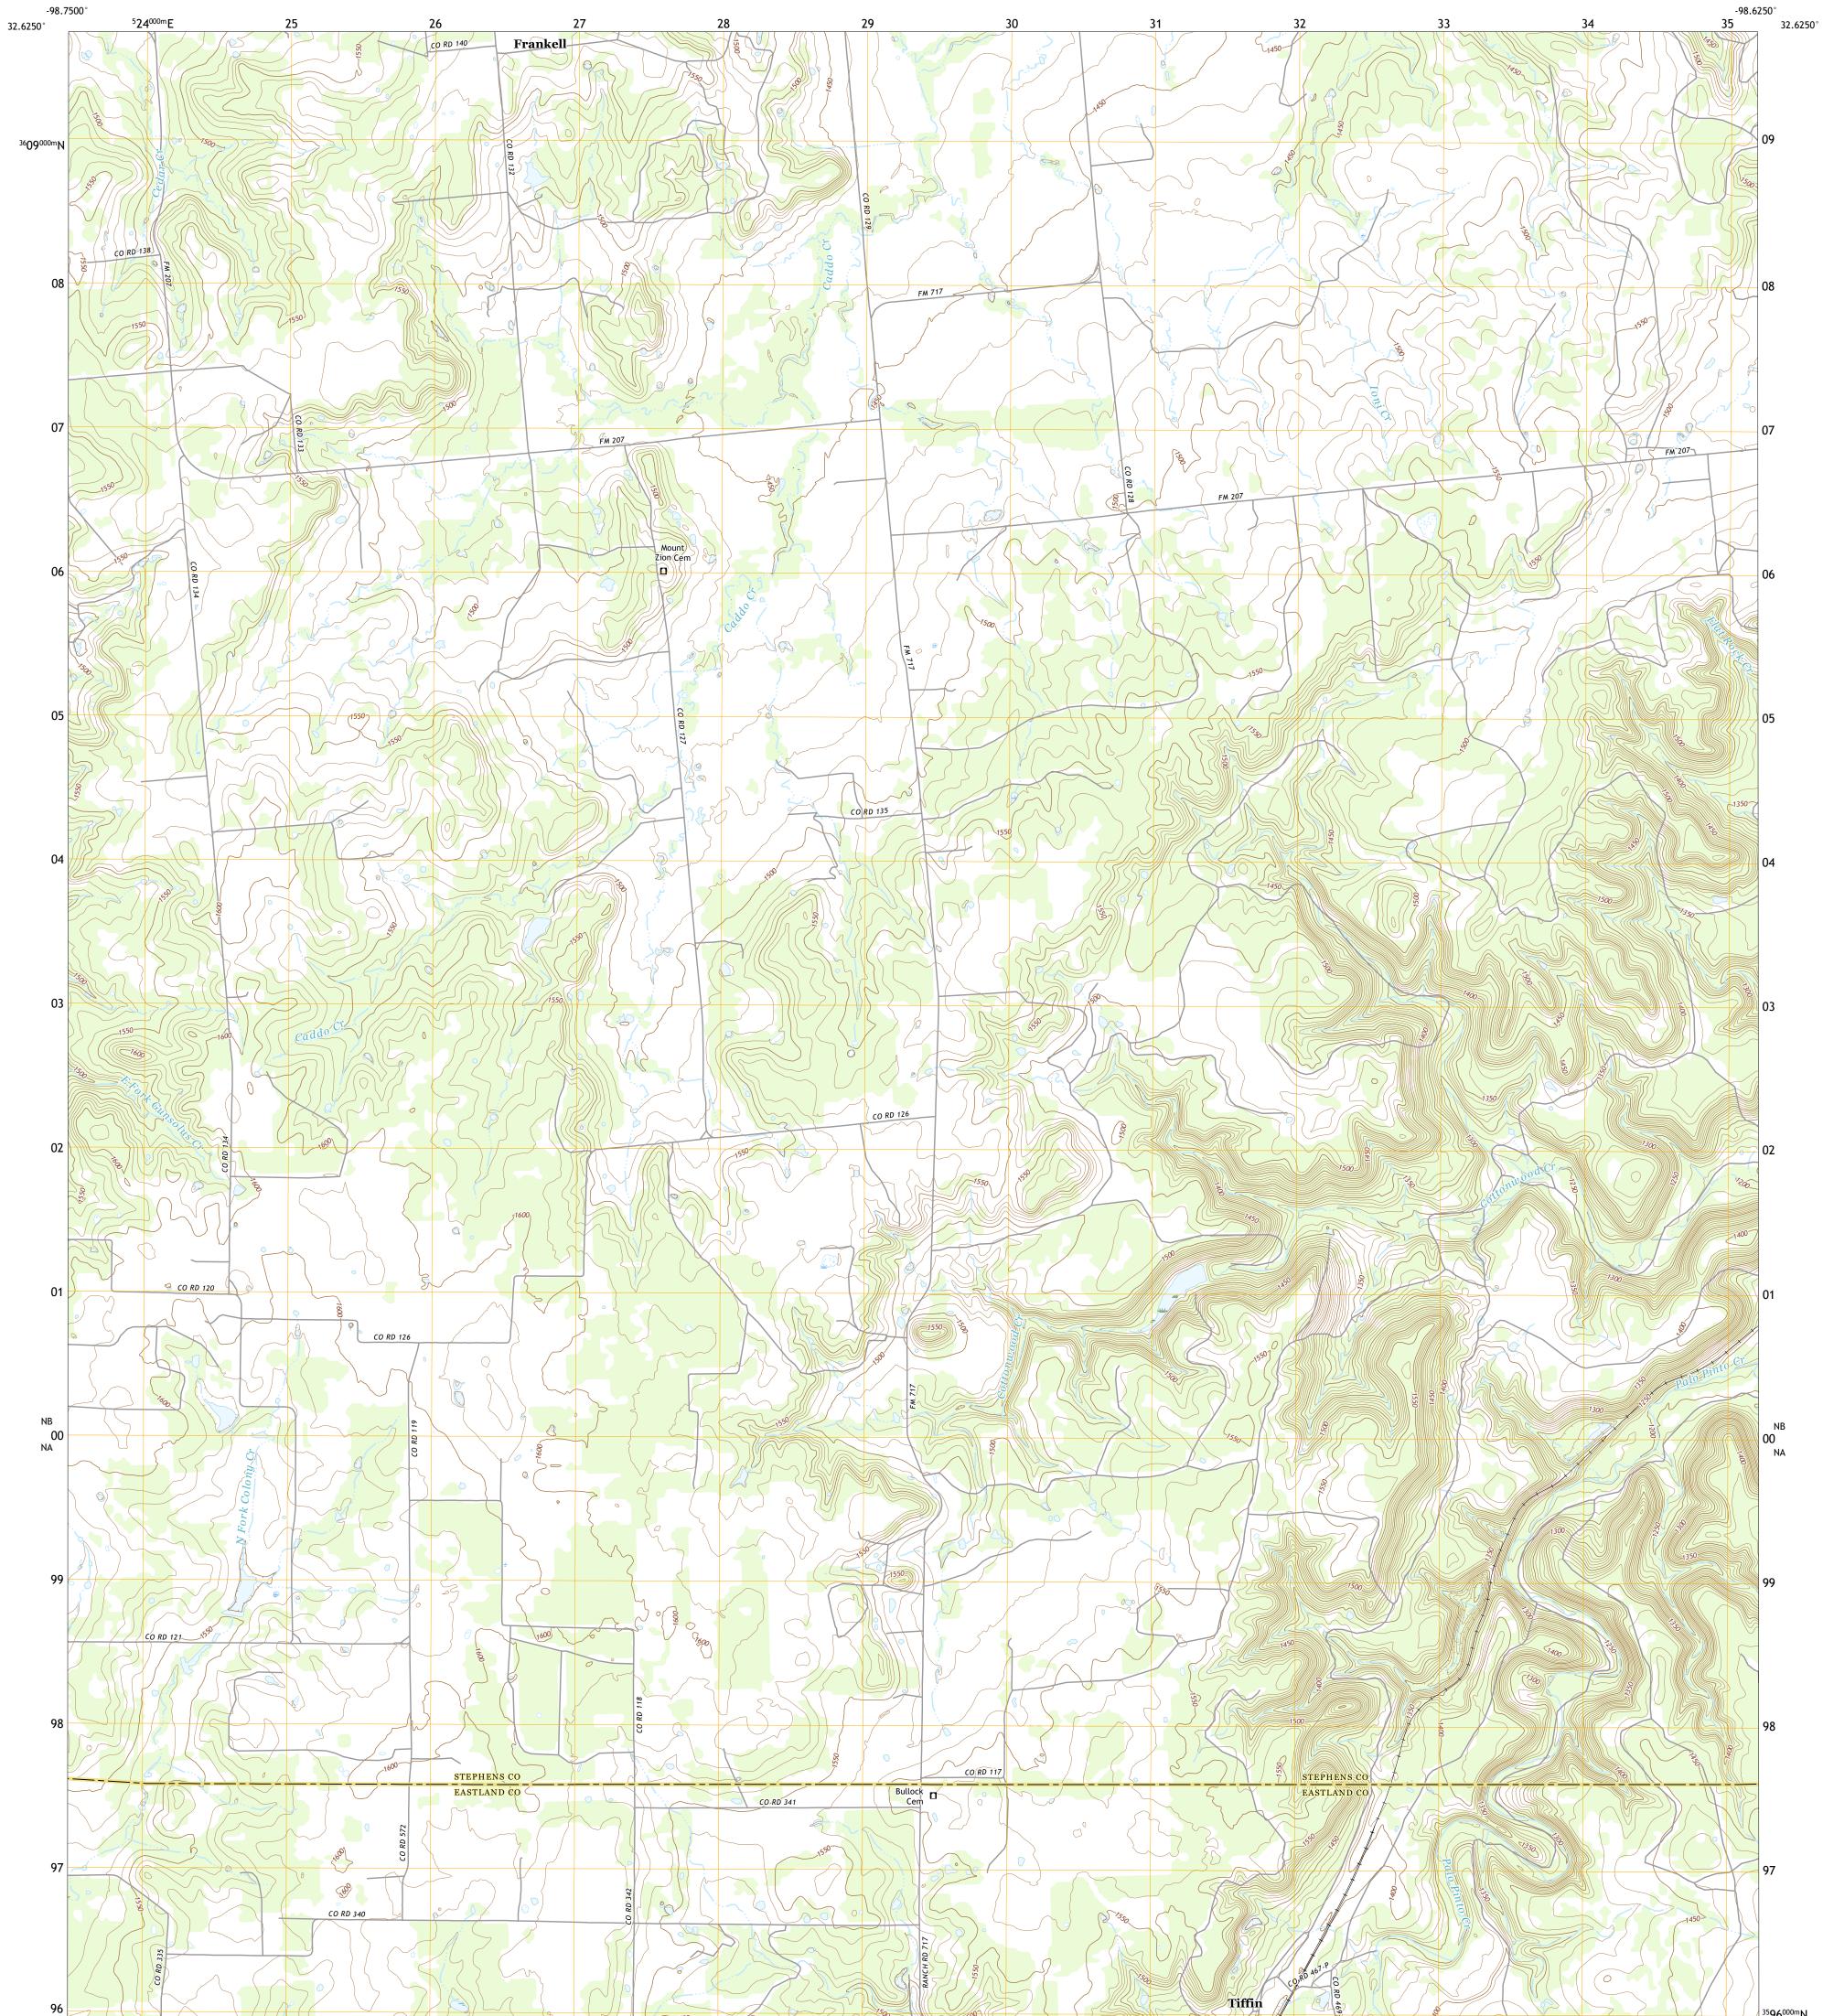

## U.S. DEPARTMENT OF THE INTERIOR U.S. GEOLOGICAL SURVEY

LA CASA QUADRANGLE TEXAS 7.5-MINUTE SERIES

**Produced by the United States Geological Survey** North American Datum of 1983 (NAD83) World Geodetic System of 1984 (WGS84). Projection and 1 000-meter grid:Universal Transverse Mercator, Zone 14S This map is not a legal document. Boundaries may be generalized for this map scale. Private lands within government reservations may not be shown. Obtain permission before entering private lands.