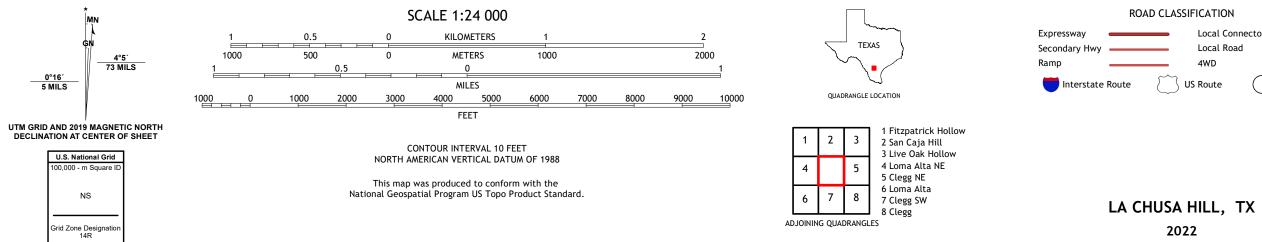

## U.S. DEPARTMENT OF THE INTERIOR U.S. GEOLOGICAL SURVEY

LA CHUSA HILL QUADRANGLE TEXAS - MCMULLEN COUNTY 7.5-MINUTE SERIES

**Produced by the United States Geological Survey** North American Datum of 1983 (NAD83) World Geodetic System of 1984 (WGS84). Projection and 1 000-meter grid:Universal Transverse Mercator, Zone 14R This map is not a legal document. Boundaries may be generalized for this map scale. Private lands within government reservations may not be shown. Obtain permission before entering private lands.