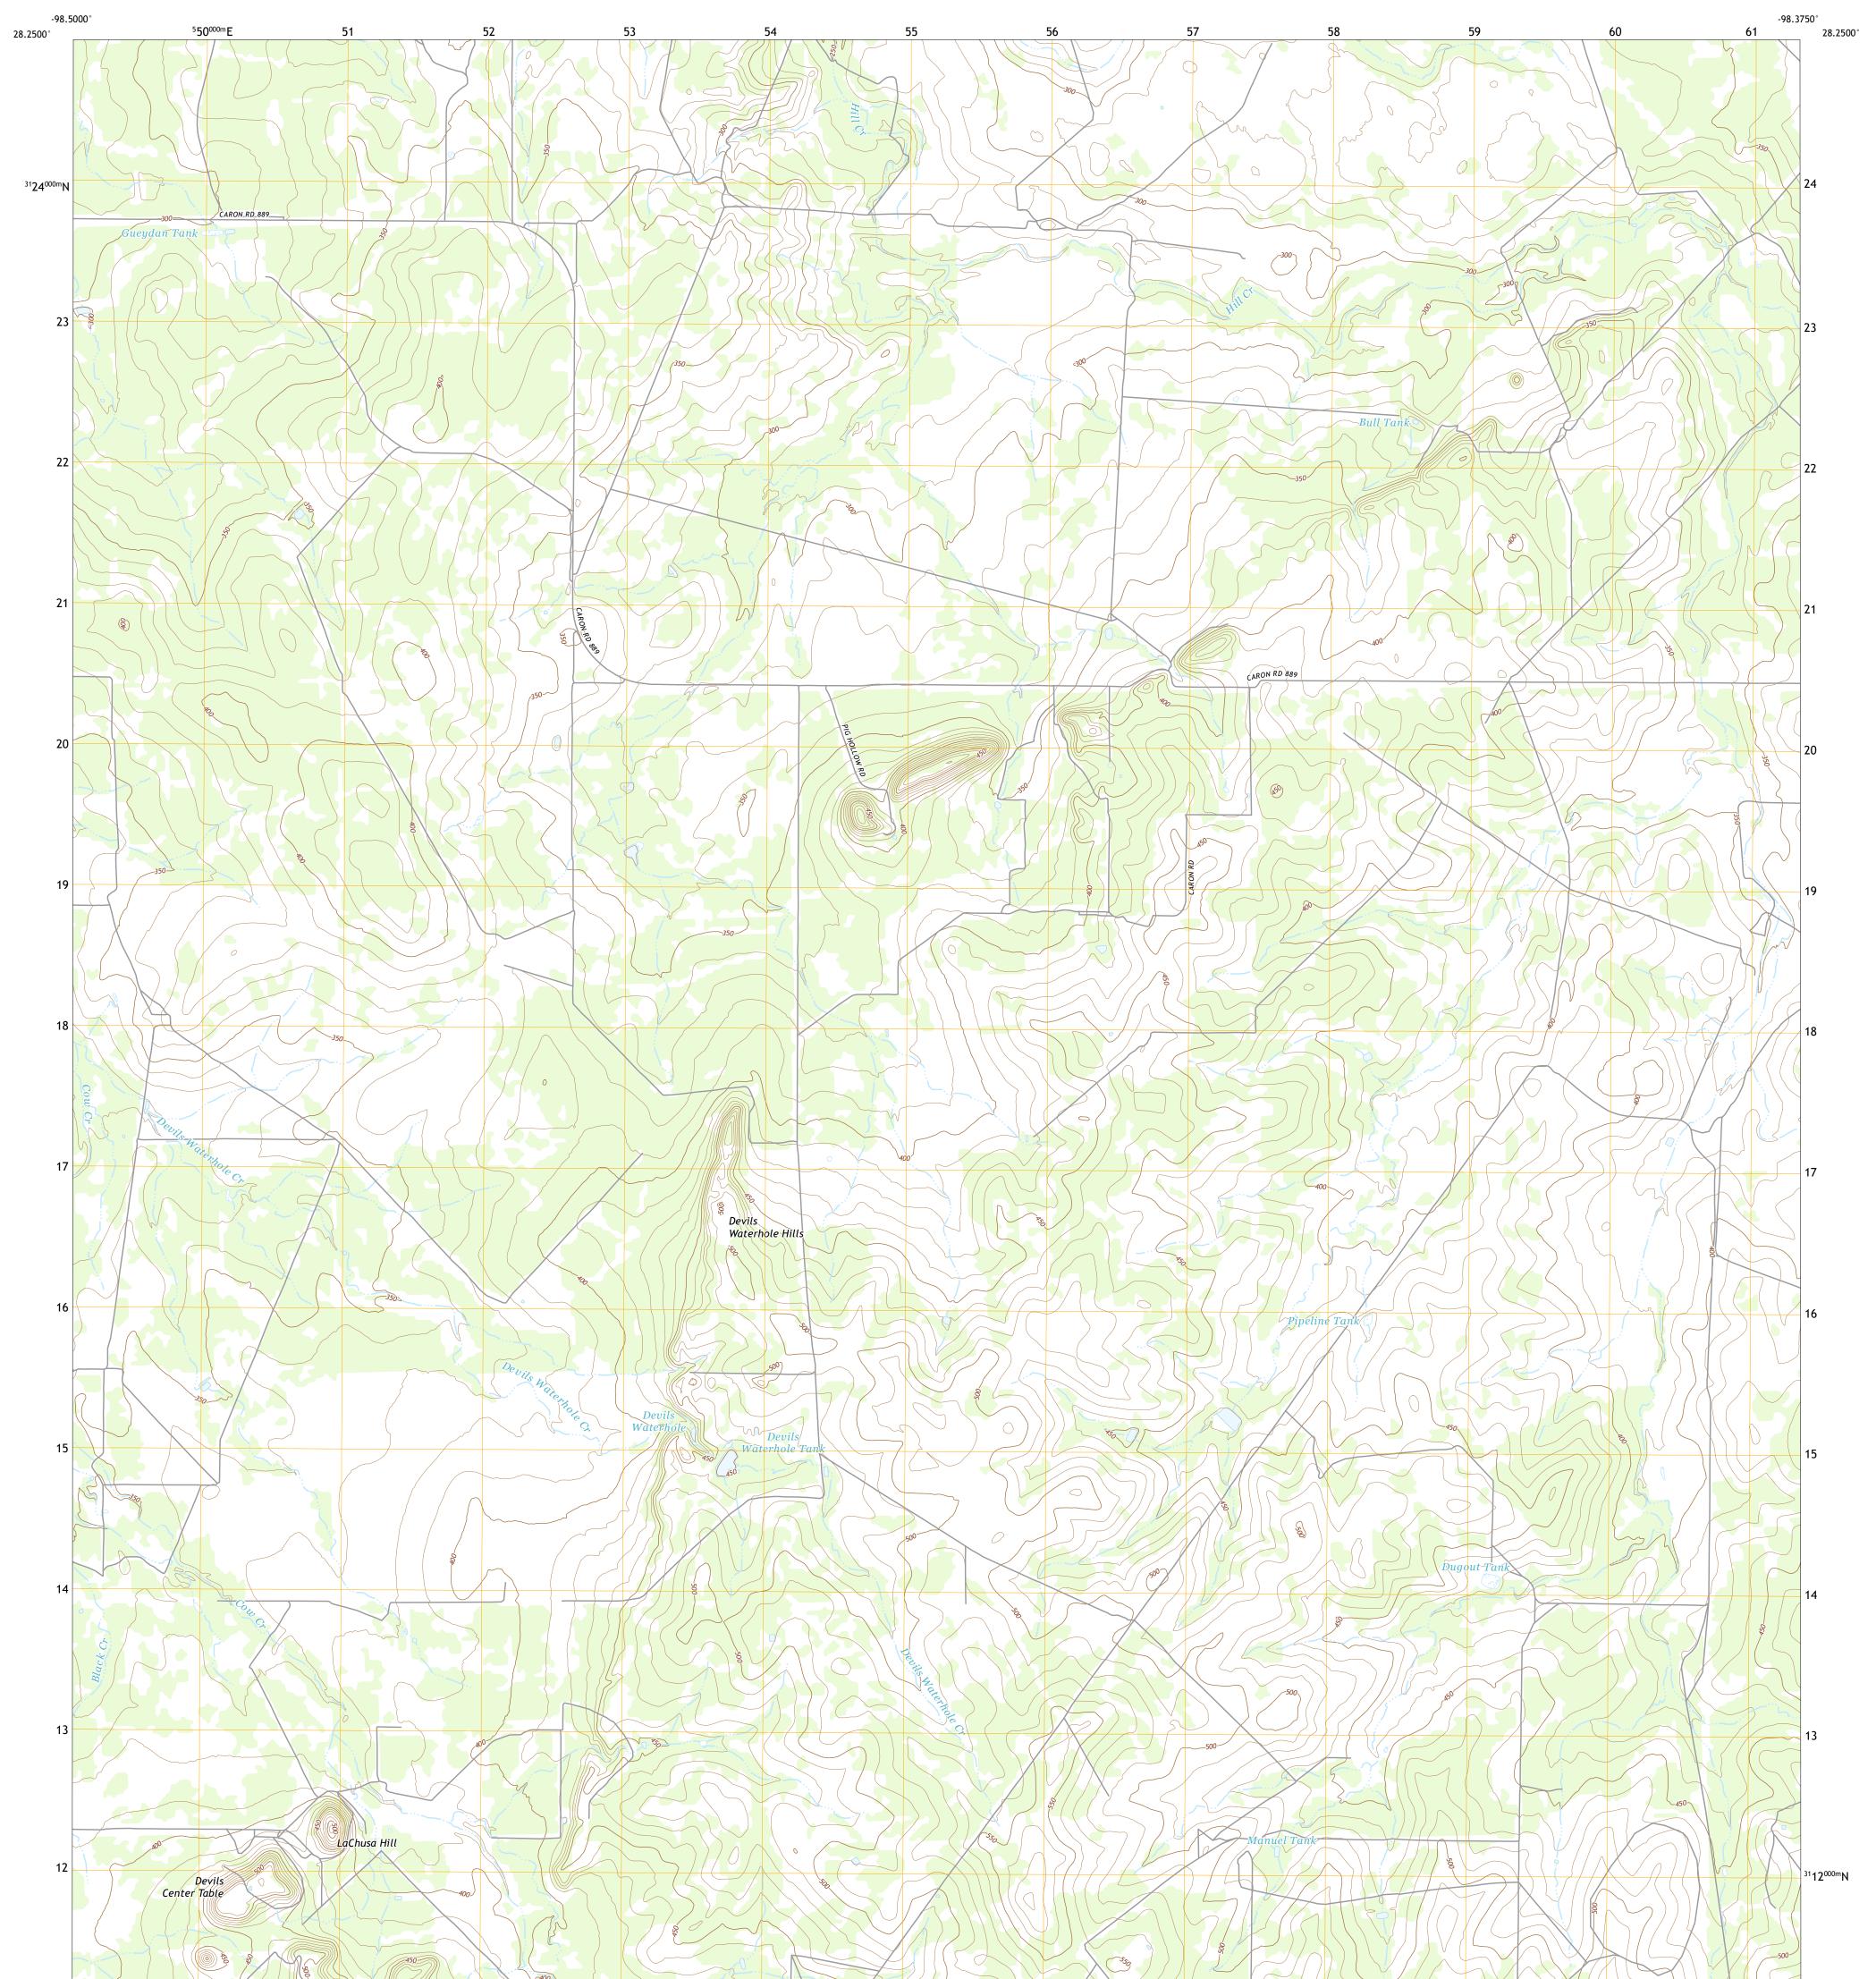

## U.S. DEPARTMENT OF THE INTERIOR U.S. GEOLOGICAL SURVEY

LA CHUSA HILL QUADRANGLE TEXAS - MCMULLEN COUNTY 7.5-MINUTE SERIES

**Produced by the United States Geological Survey** North American Datum of 1983 (NAD83) World Geodetic System of 1984 (WGS84). Projection and 1 000-meter grid:Universal Transverse Mercator, Zone 14R This map is not a legal document. Boundaries may be generalized for this map scale. Private lands within government reservations may not be shown. Obtain permission before entering private lands.