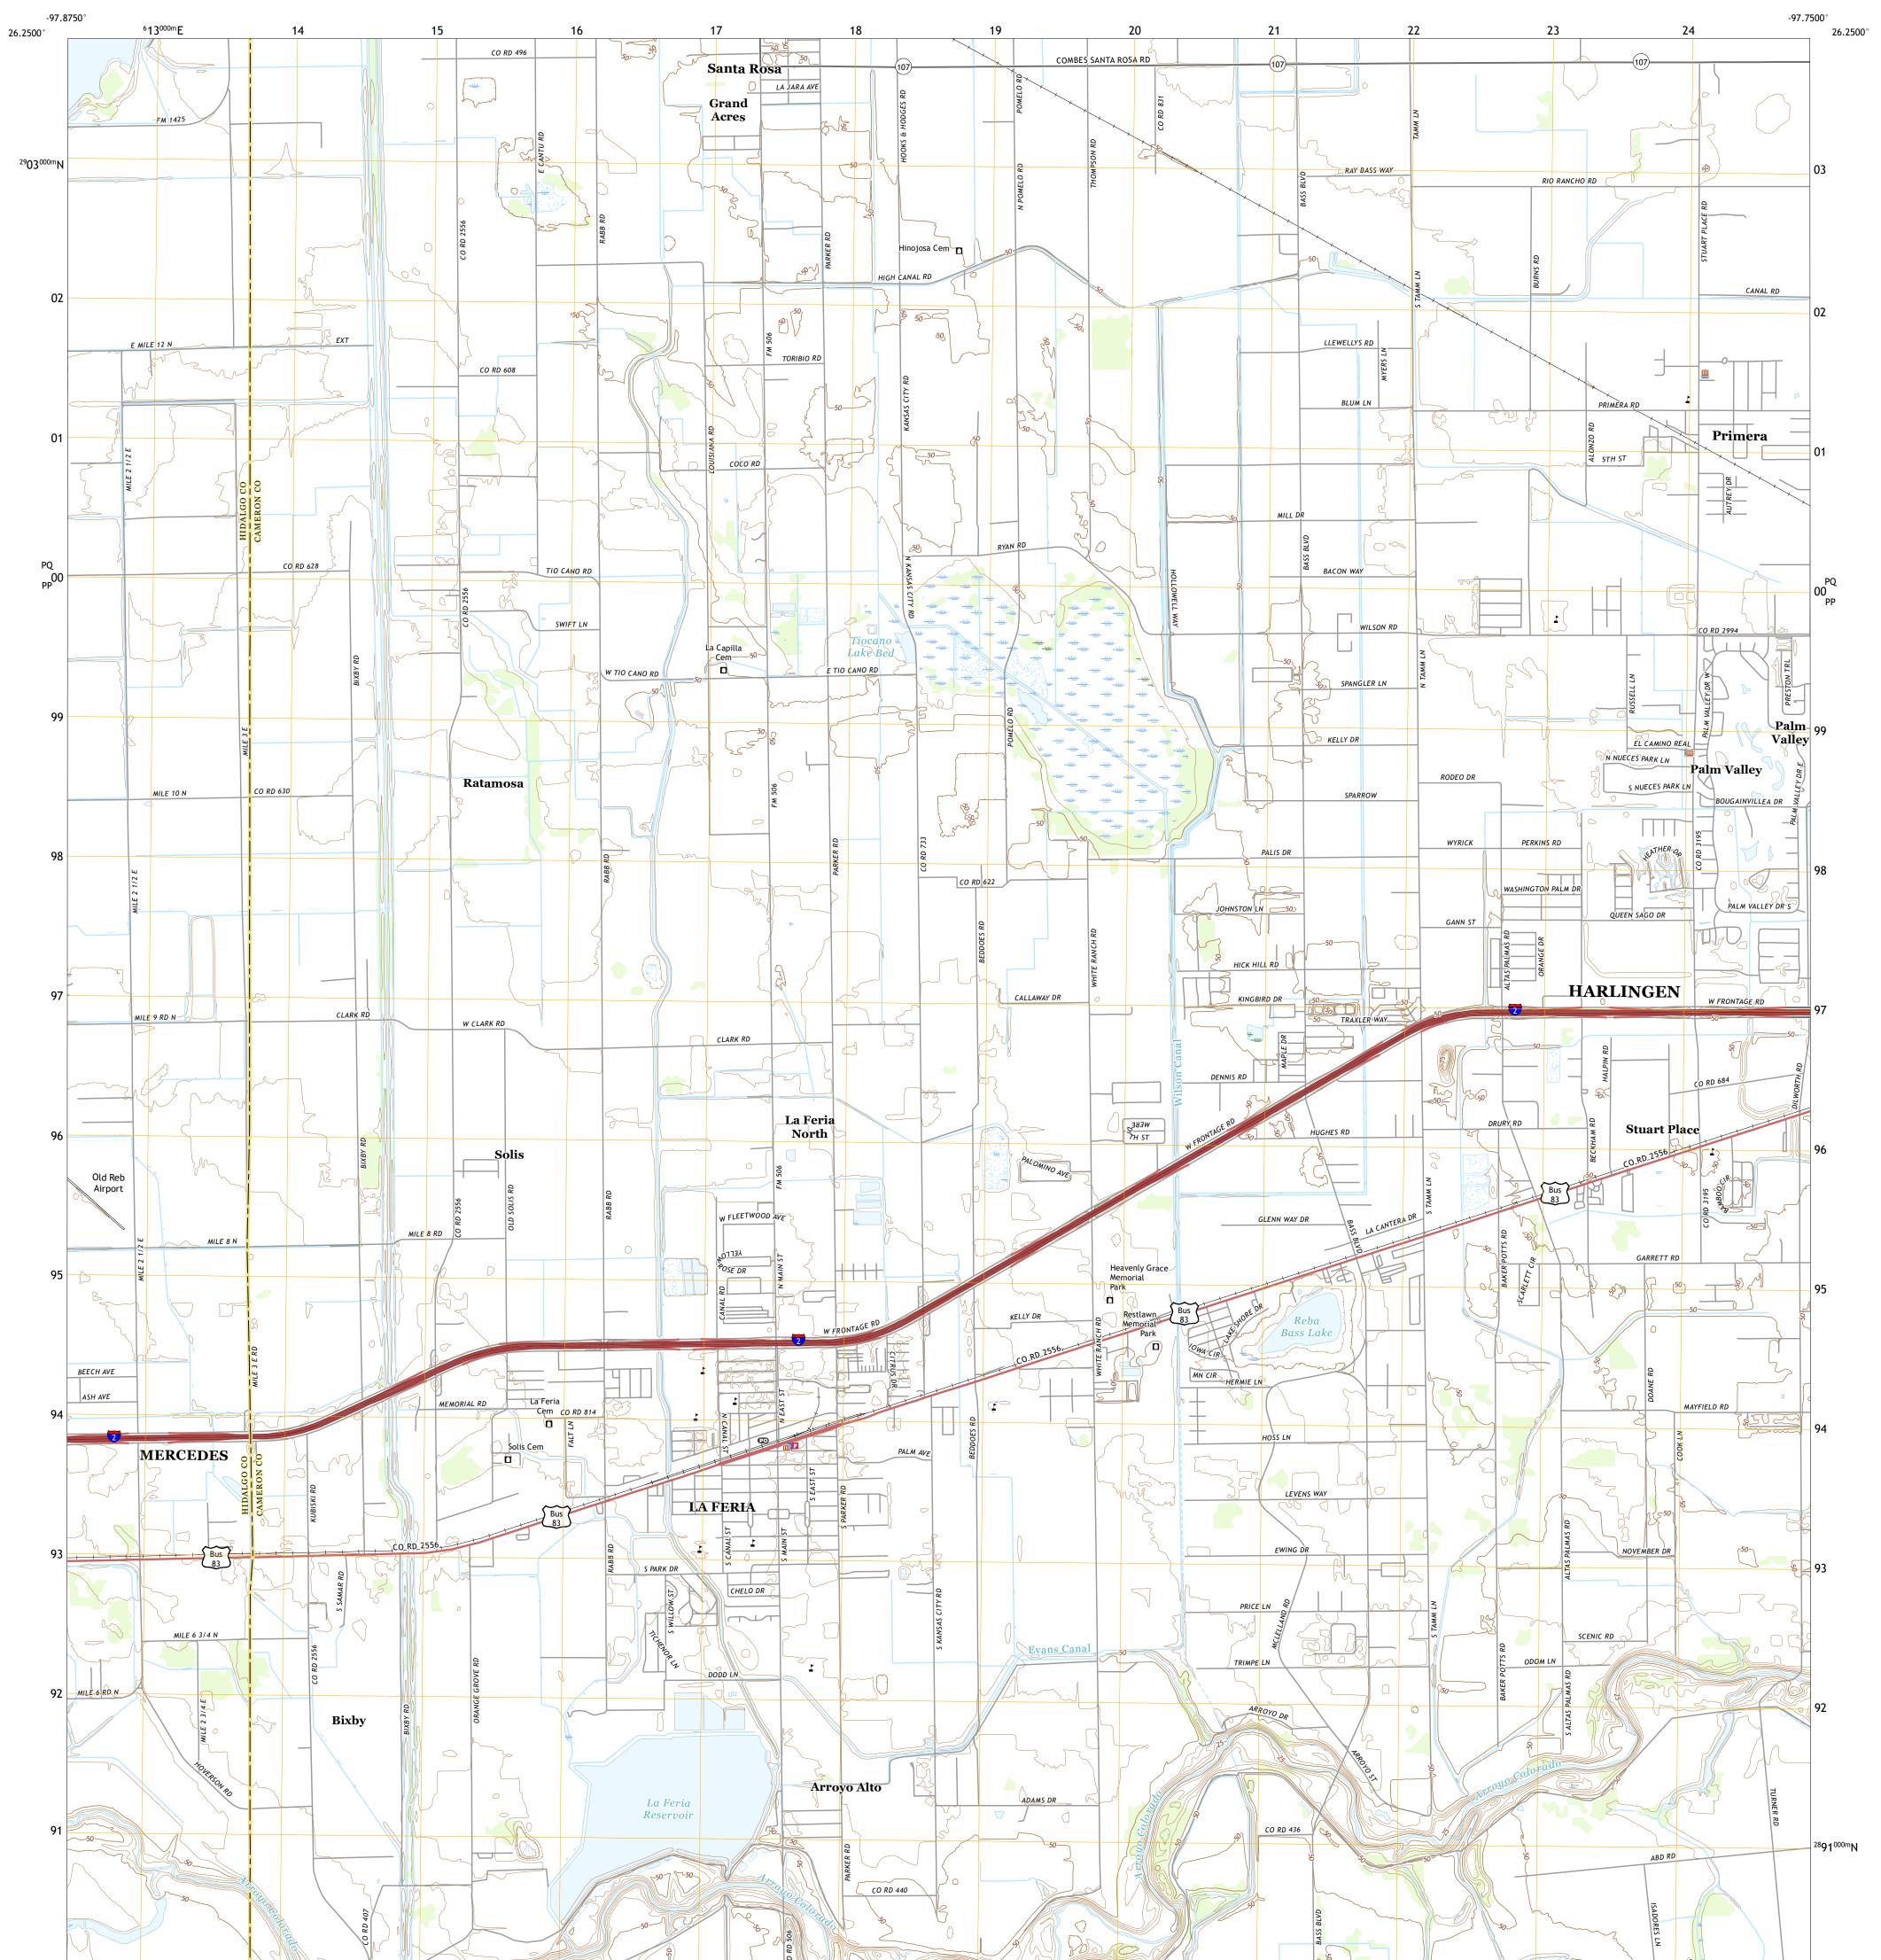

U.S. DEPARTMENT OF THE INTERIOR U.S. GEOLOGICAL SURVEY

LA FERIA QUADRANGLE TEXAS 7.5-MINUTE SERIES

Produced by the United States Geological Survey North American Datum of 1983 (NAD83) World Geodetic System of 1984 (WGS84). Projection and 1 000-meter grid:Universal Transverse Mercator, Zone 14R This map is not a legal document. Boundaries may be generalized for this map scale. Private lands within government reservations may not be shown. Obtain permission before entering private lands.

Imagery... Roads..... ...NAIP, November 2016 - January 2017 U.S. Census Bureau, 2015 ......GNIS, 1979 - 2022 Names.... .....National Hydrography Dataset, 2002 - 2018 .....National Elevation Dataset, 2019 ....Multiple sources; see metadata file 2019 - 2021 Hydrography..... Contours.. Boundaries... Wetlands... ..FWS National Wetlands Inventory Not Available