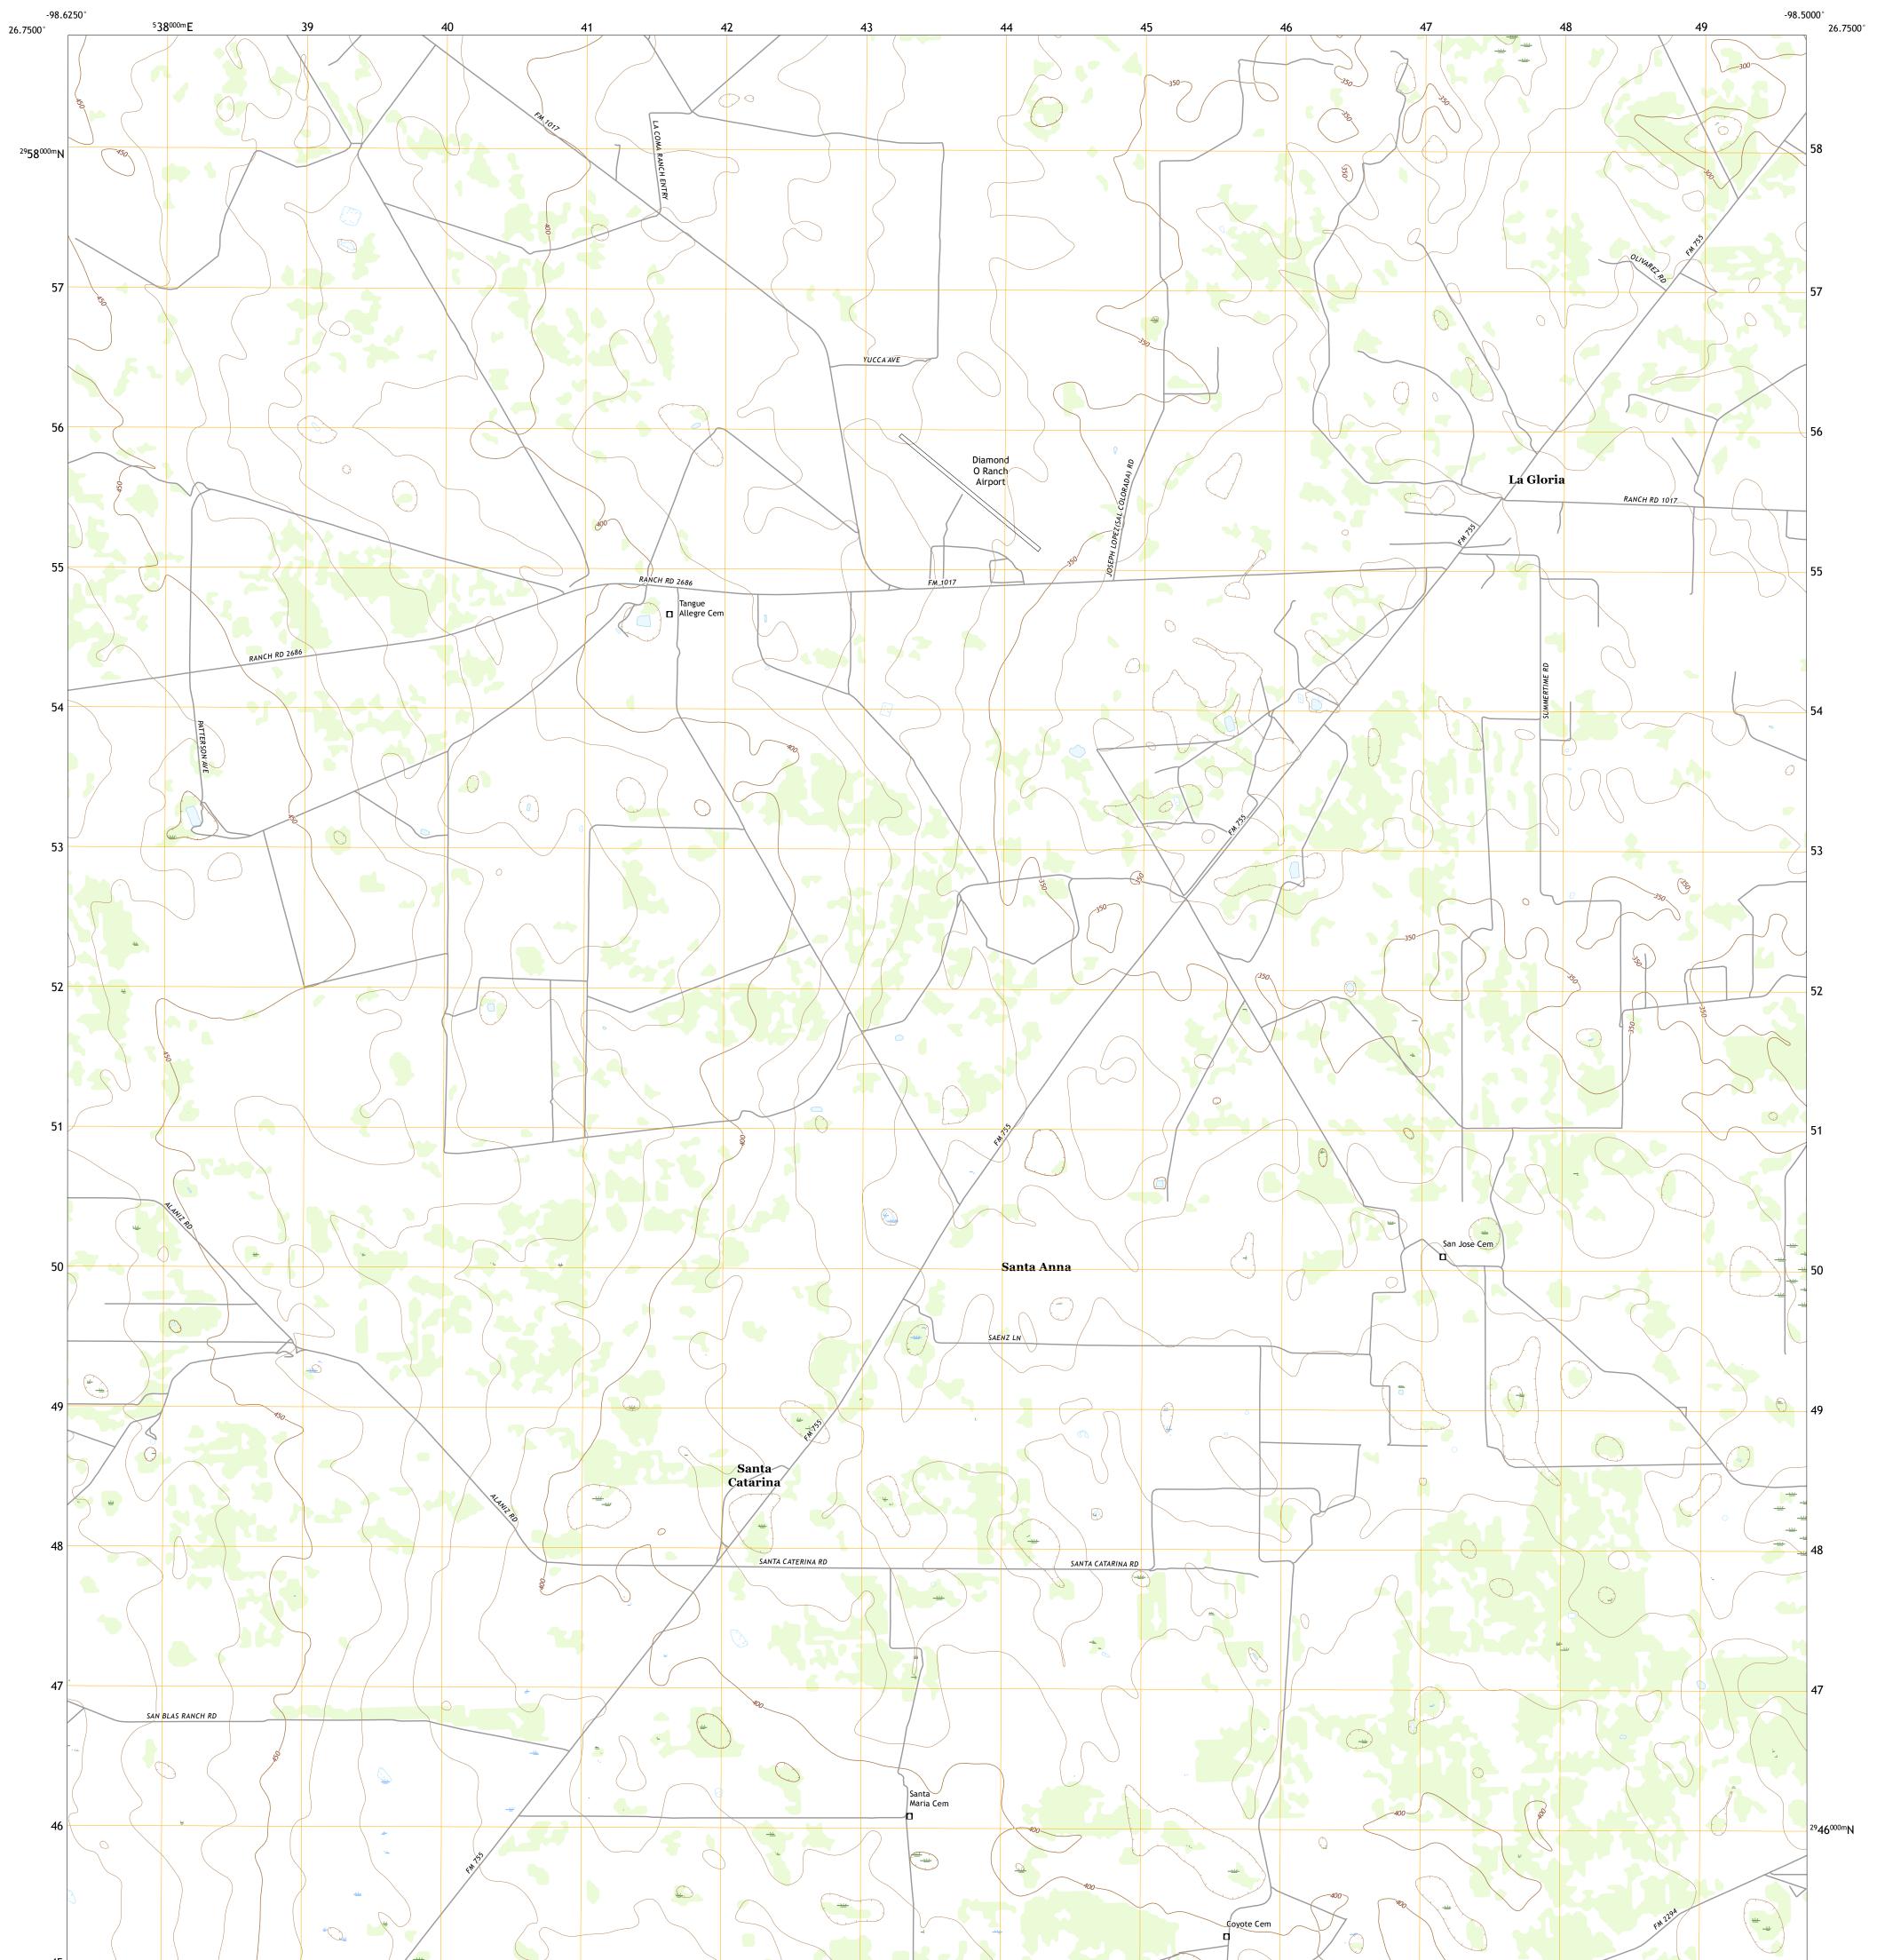

U.S. DEPARTMENT OF THE INTERIOR U.S. GEOLOGICAL SURVEY

LA GLORIA QUADRANGLE TEXAS - STARR COUNTY 7.5-MINUTE SERIES

Produced by the United States Geological Survey North American Datum of 1983 (NAD83) World Geodetic System of 1984 (WGS84). Projection and 1 000-meter grid:Universal Transverse Mercator, Zone 14R This map is not a legal document. Boundaries may be generalized for this map scale. Private lands within government reservations may not be shown. Obtain permission before entering private lands.

Imagery......NAIP, July 2016 - December 2016Roads......NAIP, July 2016 - December 2016Roads......National KydrographyHydrography......National Hydrography Dataset, 2003 - 2018Contours......National Elevation Dataset, 2008Boundaries.....Multiple sources; see metadata file 2016 - 2017Wetlands.....FWS National Wetlands Inventory 1983