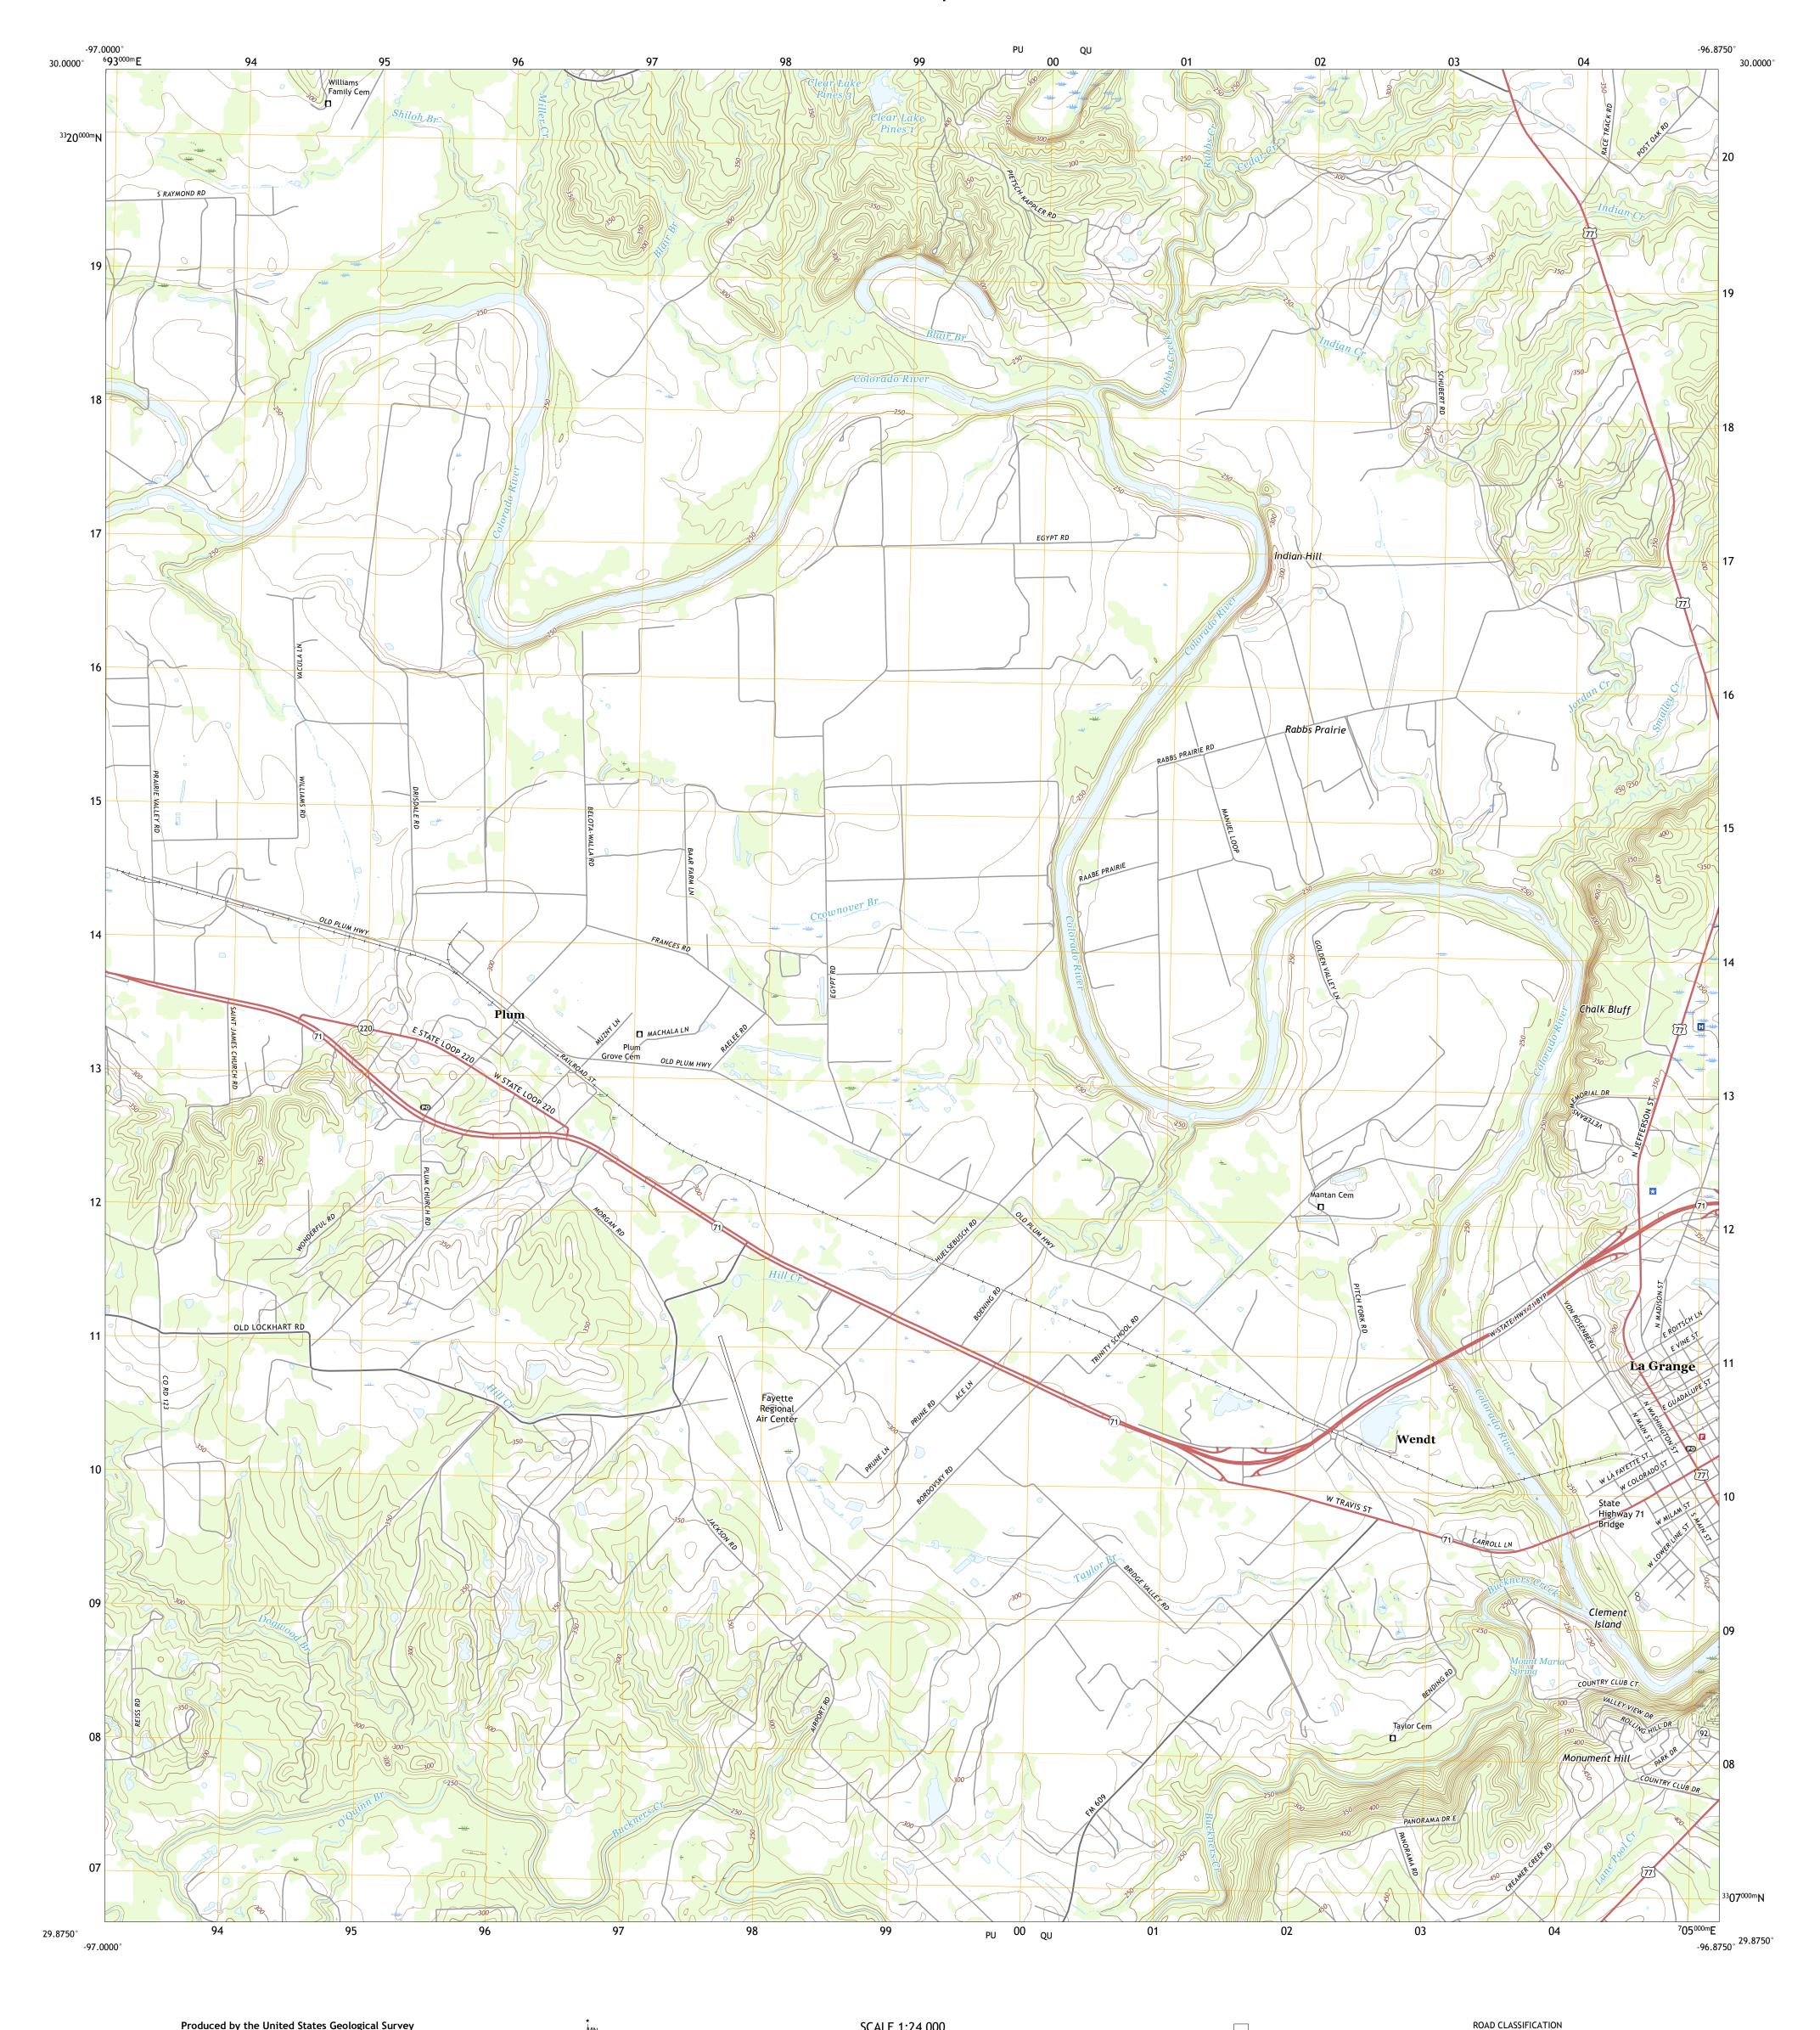

PU

Grid Zone Designation

QU

Produced by the United States Geological Survey

North American Datum of 1983 (NAD83) World Geodetic System of 1984 (WGS84). Projection and 1 000-meter grid:Universal Transverse Mercator, Zone 14R

entering private lands.

Hydrography...... Contours.....

Boundaries...

Imagery... Roads..... Names....

This map was produced to conform with the National Geospatial Program US Topo Product Standard, 2011. A metadata file associated with this product is draft version 0.6.18