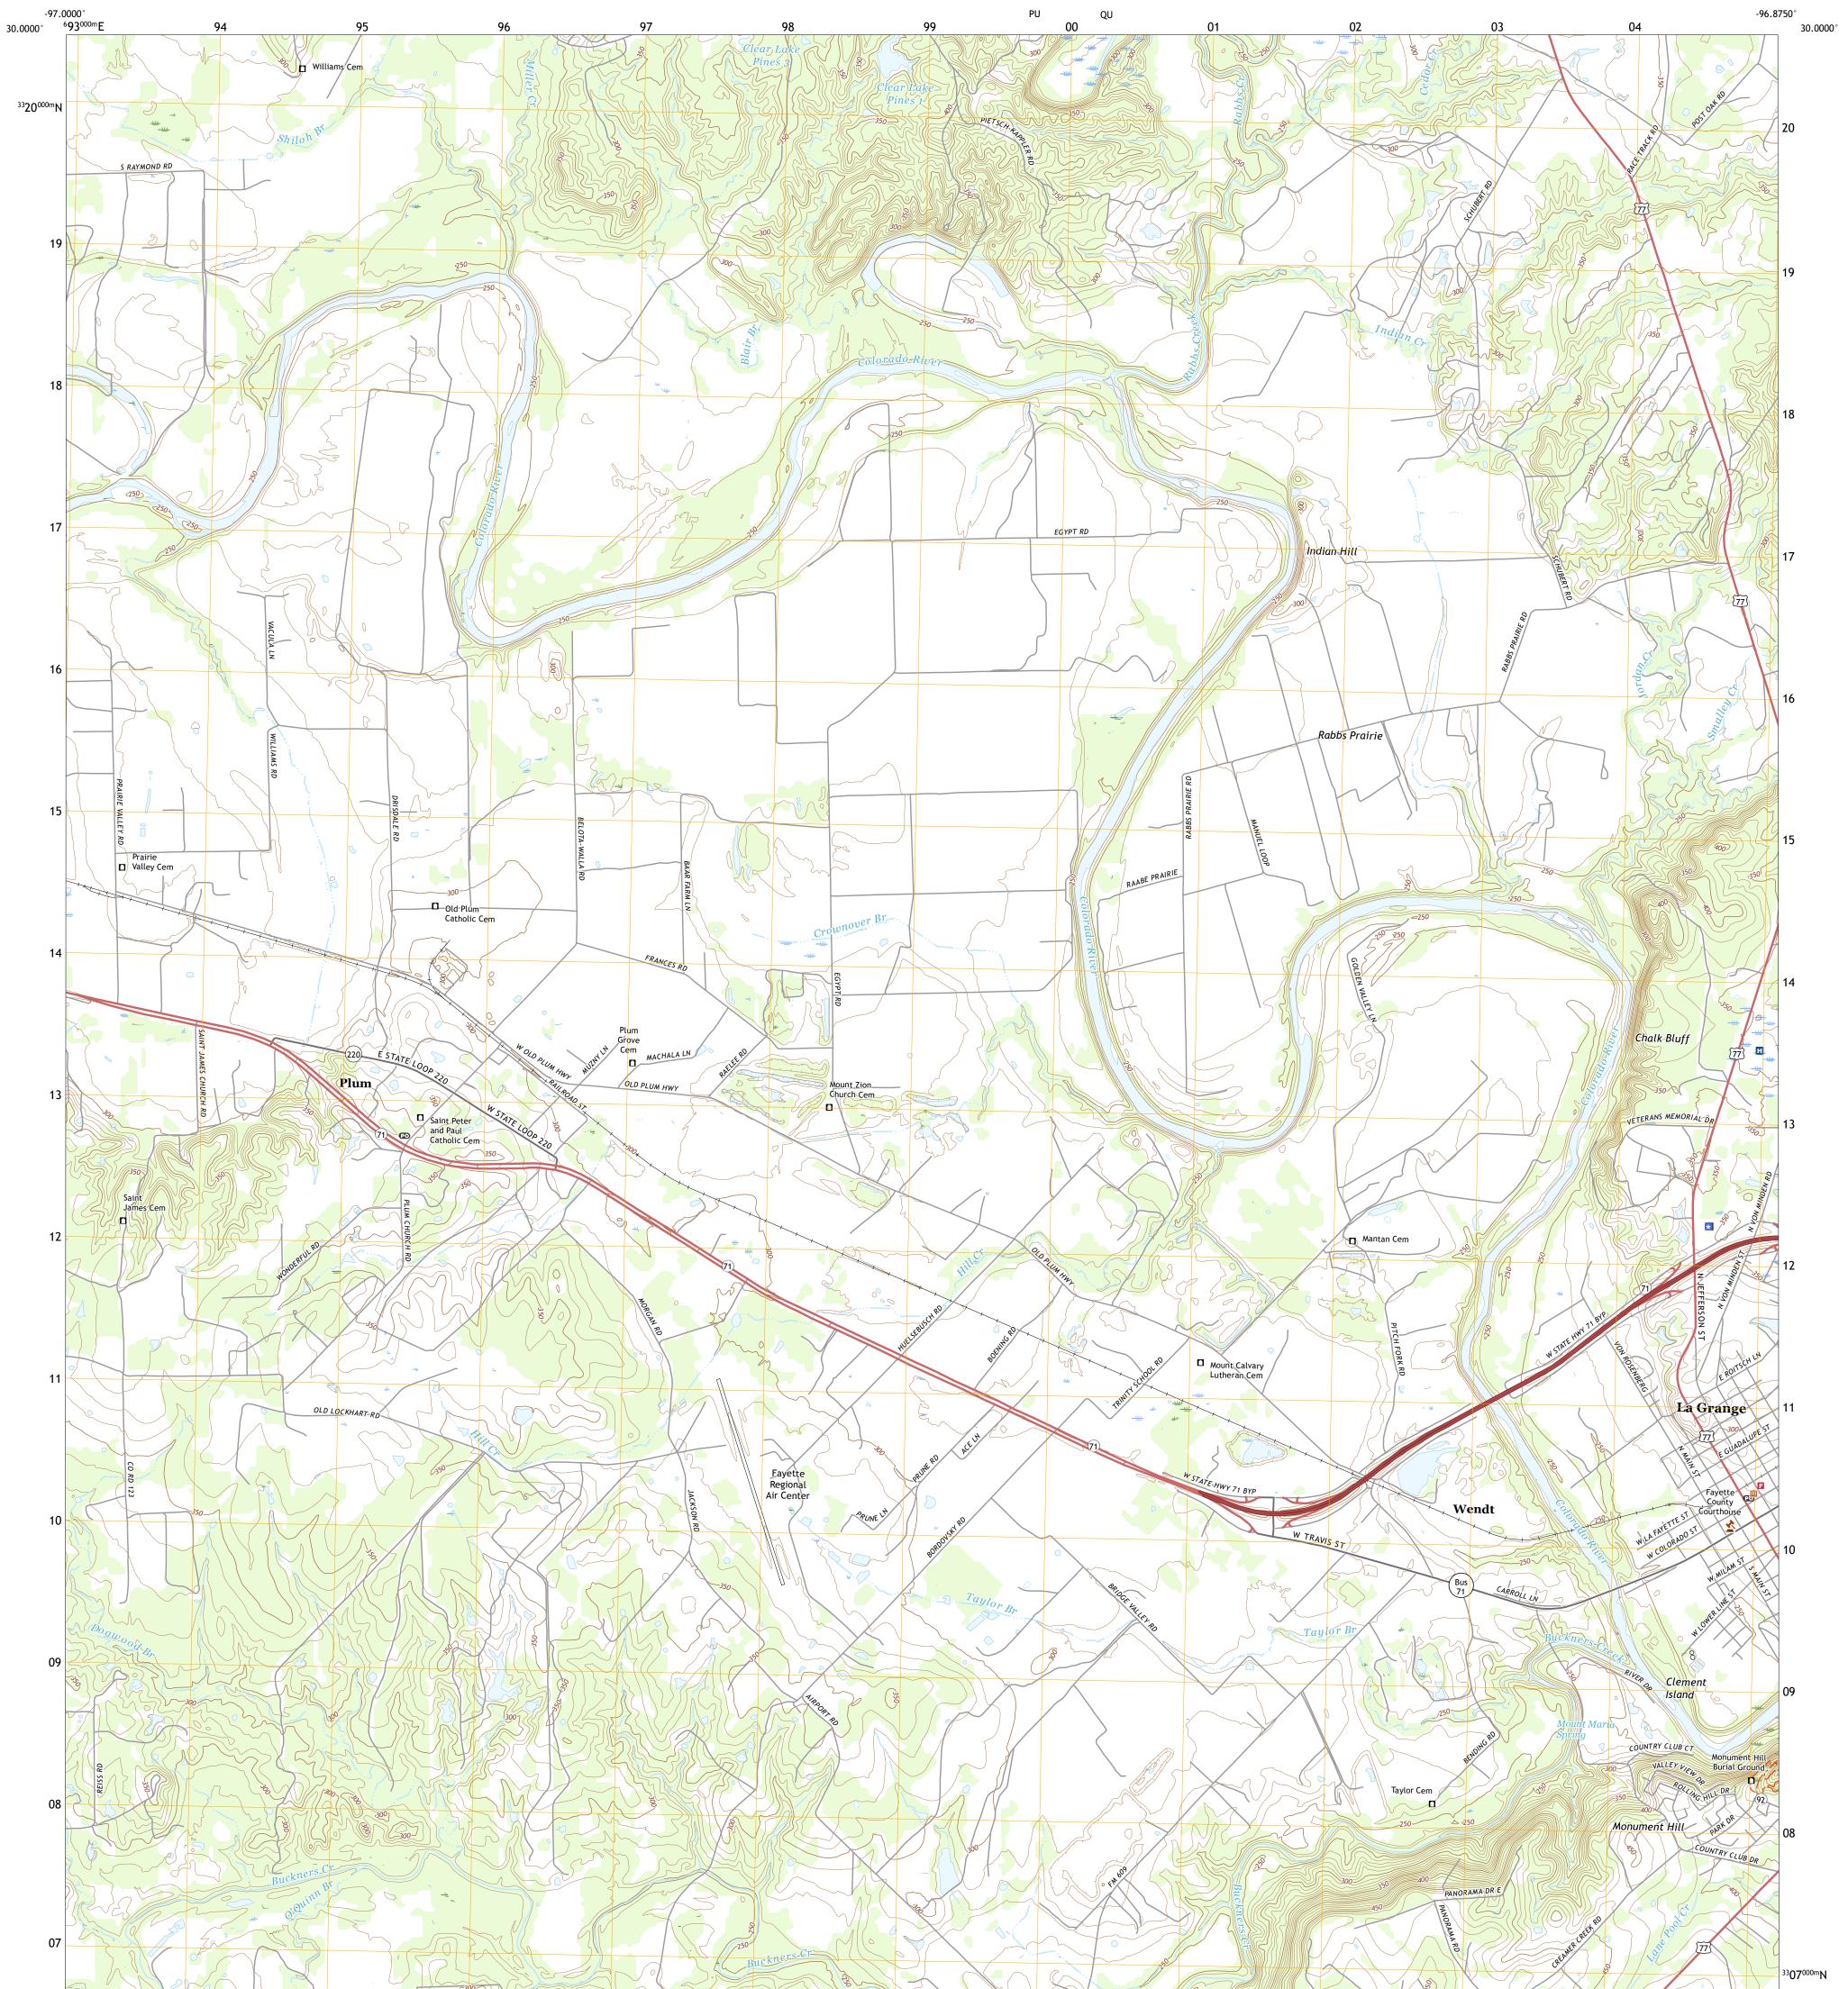

U.S. DEPARTMENT OF THE INTERIOR U.S. GEOLOGICAL SURVEY

LA GRANGE WEST QUADRANGLE TEXAS - FAYETTE COUNTY 7.5-MINUTE SERIES

**Produced by the United States Geological Survey** North American Datum of 1983 (NAD83) World Geodetic System of 1984 (WGS84). Projection and 1 000-meter grid:Universal Transverse Mercator, Zone 14R This map is not a legal document. Boundaries may be generalized for this map scale. Private lands within government reservations may not be shown. Obtain permission before entering private lands.

LA GRANGE WEST, TX

2022