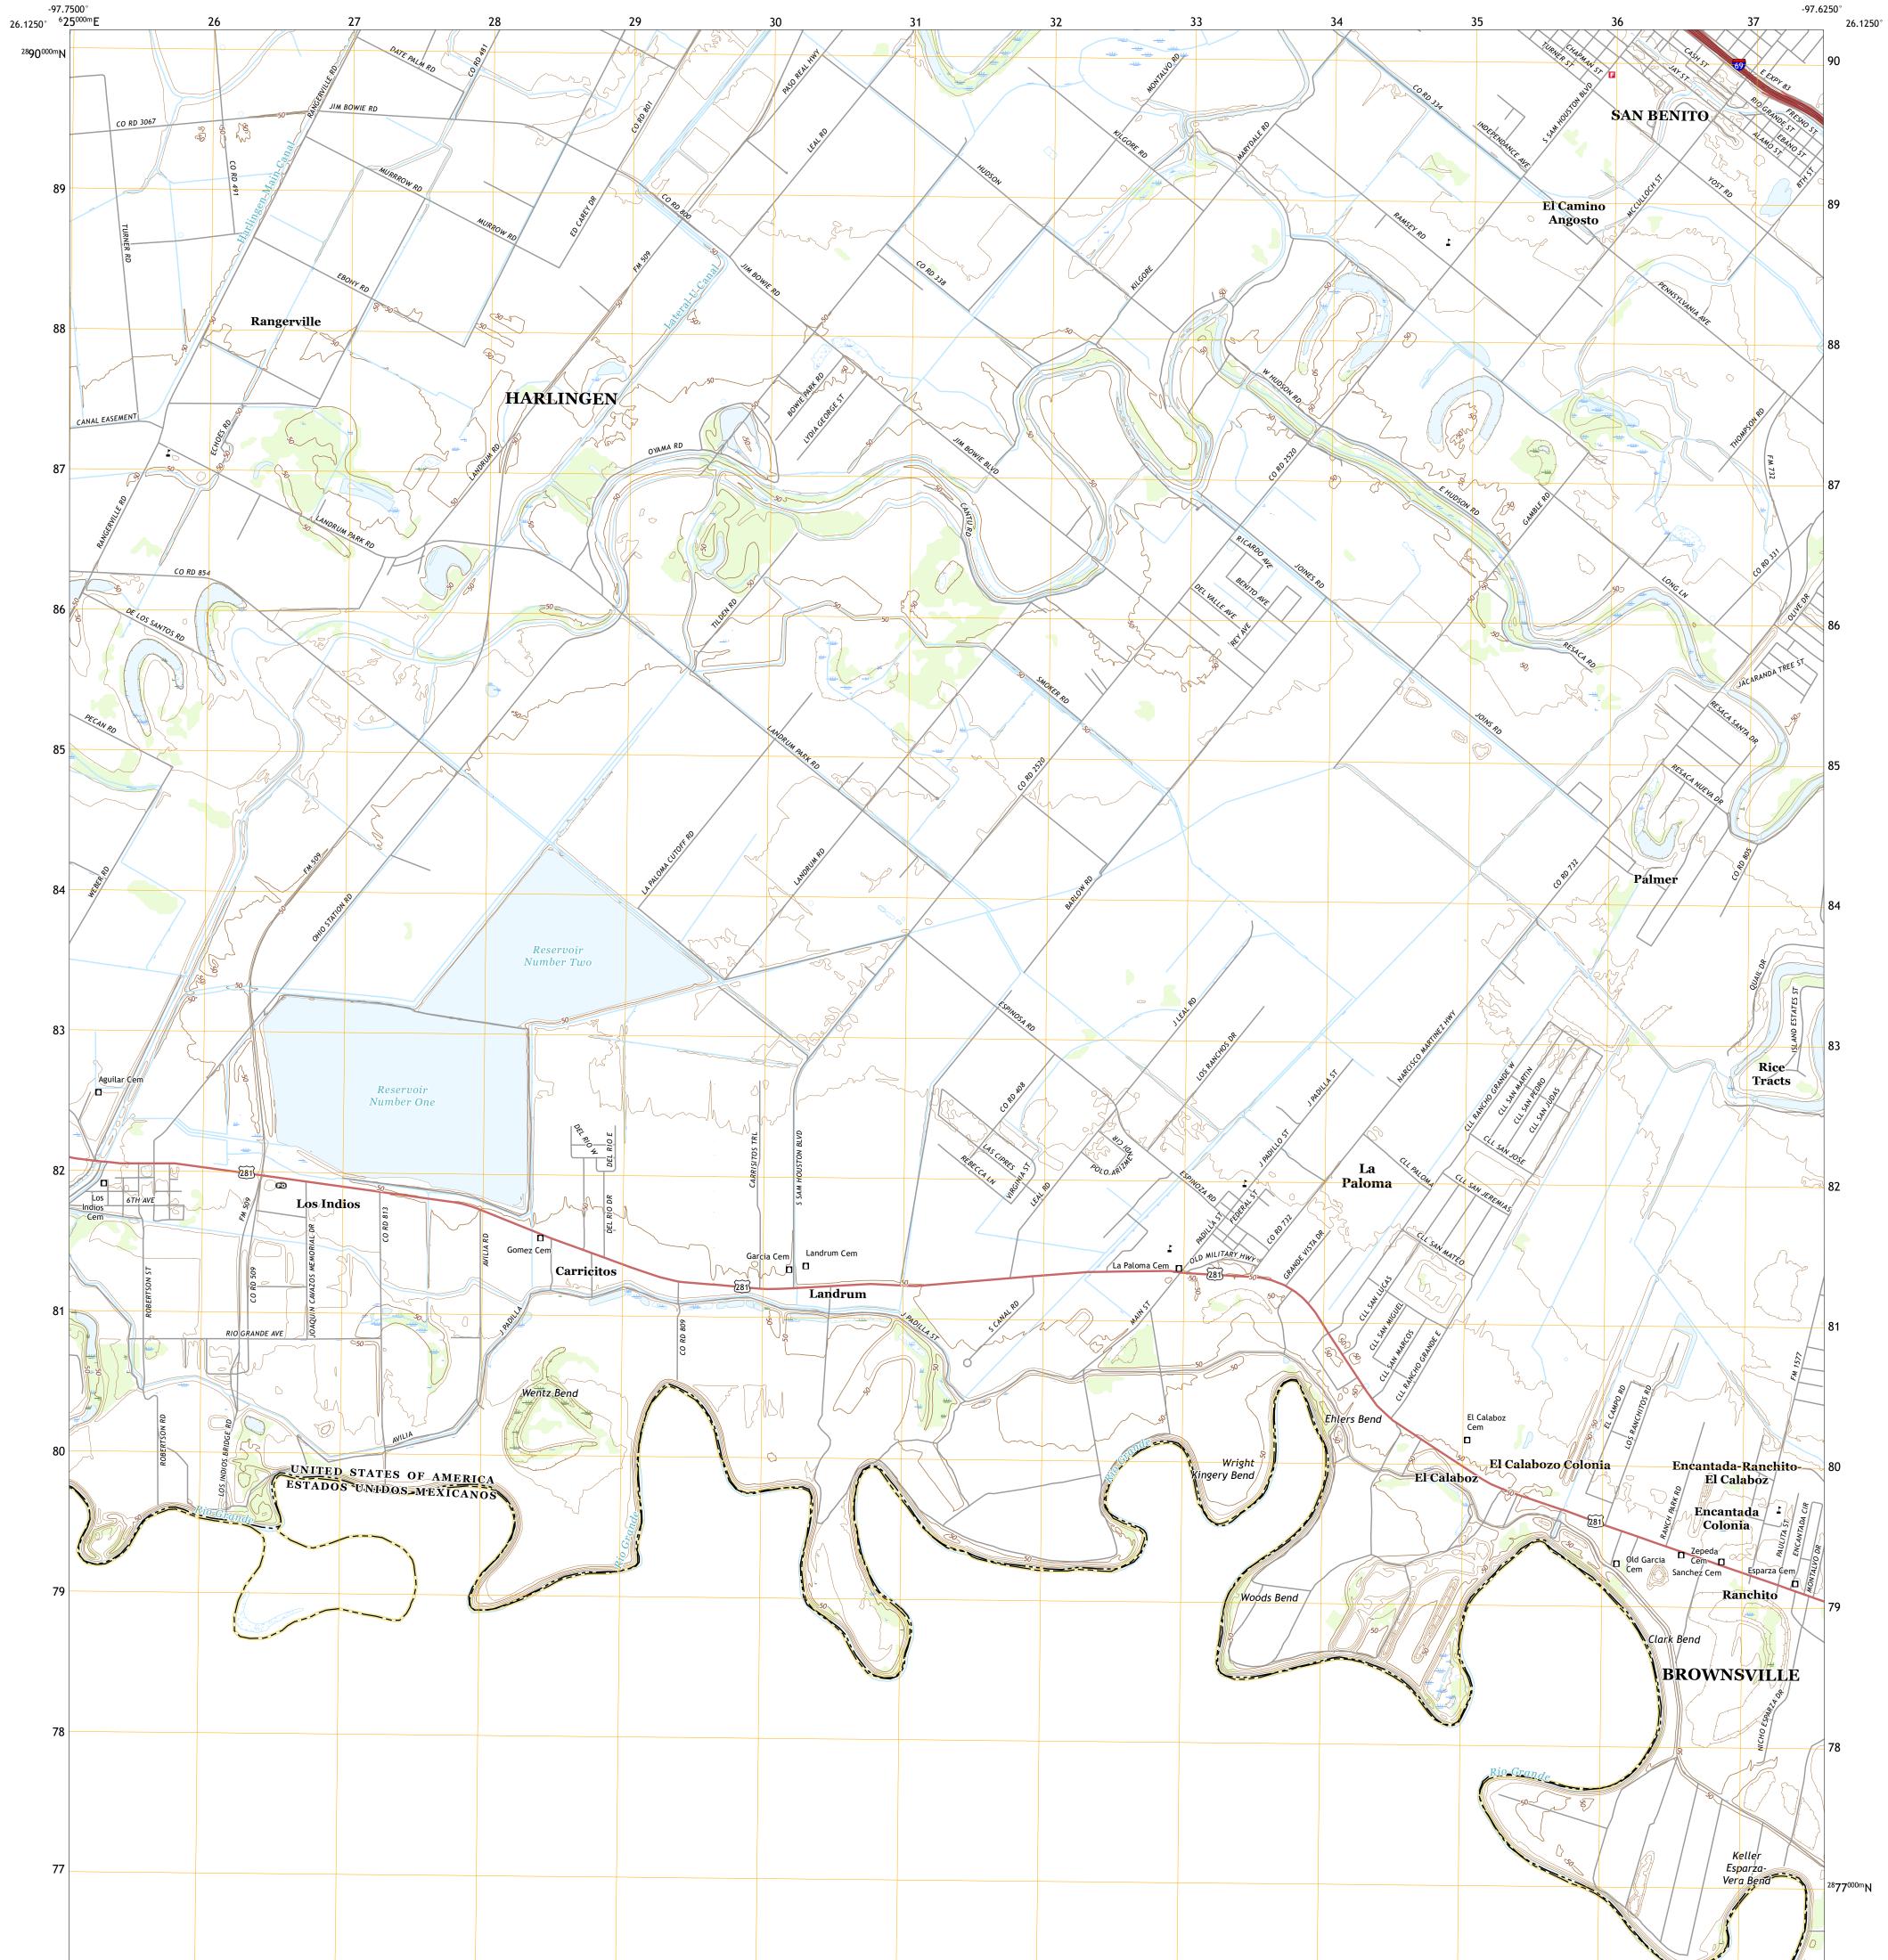

## U.S. DEPARTMENT OF THE INTERIOR U.S. GEOLOGICAL SURVEY









Produced by the United States Geological Survey North American Datum of 1983 (NAD83) World Geodetic System of 1984 (WGS84). Projection and 1 000-meter grid:Universal Transverse Mercator, Zone 14R This map is not a legal document. Boundaries may be generalized for this map scale. Private lands within government reservations may not be shown. Obtain permission before entering private lands.

Imagery......NAIP, December 2016 - January 2017Roads......DistributionU.S. CensusBureau, 2015Names......GNIS, 1979 - 2022Hydrography.....National Hydrography Dataset, 2001 - 2018Contours.....National ElevationDataset, 2019Boundaries.....Nultiple sources; see metadata file 2019 - 2021Wetlands.....FWSNational WetlandsInventoryNot Available