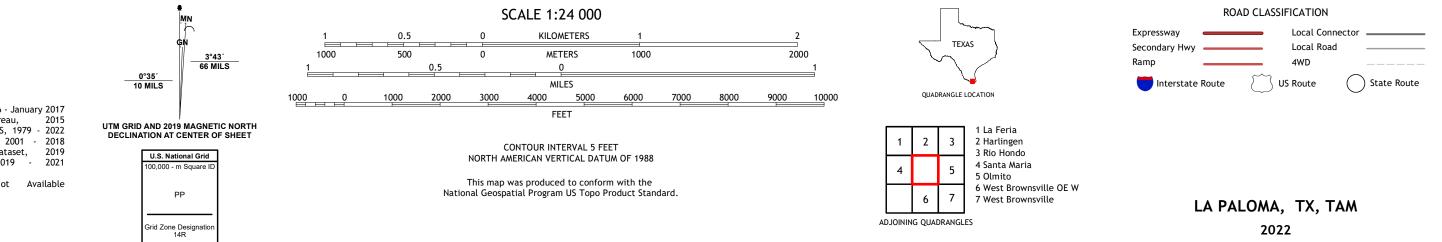

## U.S. DEPARTMENT OF THE INTERIOR U.S. GEOLOGICAL SURVEY

Produced by the United States Geological Survey North American Datum of 1983 (NAD83) World Geodetic System of 1984 (WGS84). Projection and 1 000-meter grid:Universal Transverse Mercator, Zone 14R This map is not a legal document. Boundaries may be generalized for this map scale. Private lands within government reservations may not be shown. Obtain permission before entering private lands.

Imagery......NAIP, December 2016 - January 2017Roads......DistributionU.S. CensusBureau, 2015Names......GNIS, 1979 - 2022Hydrography.....National Hydrography Dataset, 2001 - 2018Contours.....National ElevationDataset, 2019Boundaries.....Nultiple sources; see metadata file 2019 - 2021Wetlands.....FWSNational WetlandsInventoryNot Available