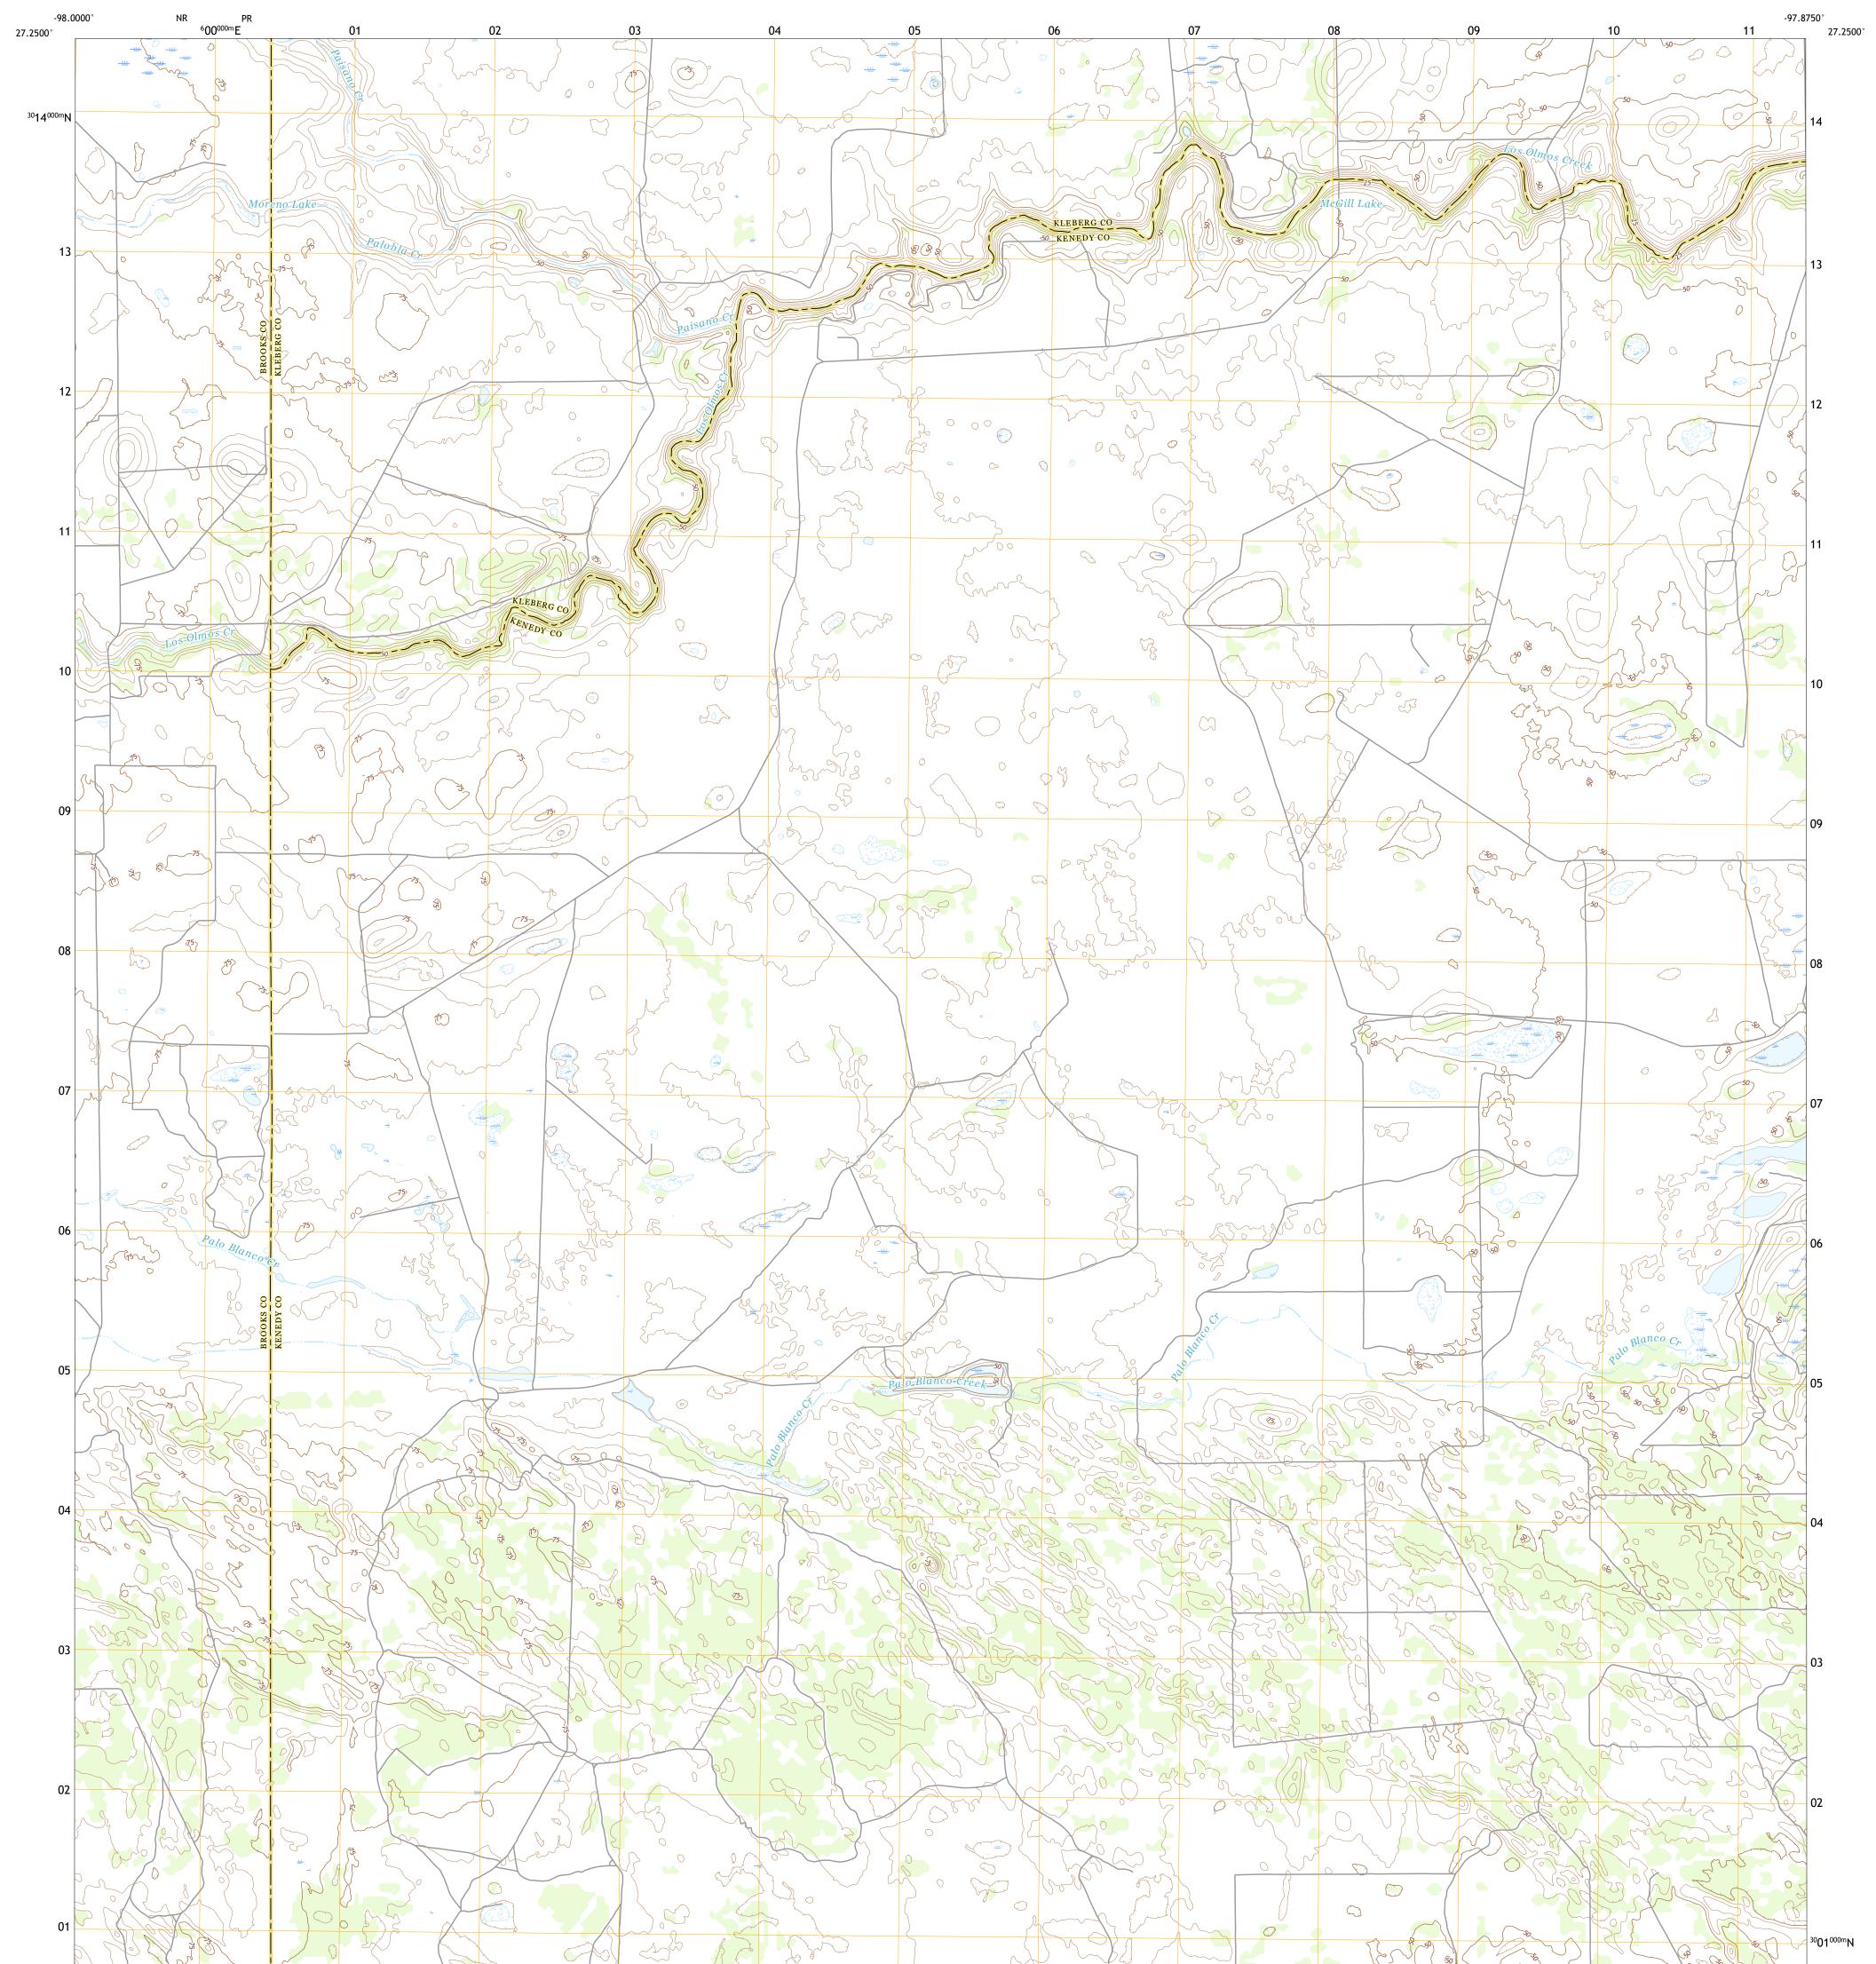

## U.S. DEPARTMENT OF THE INTERIOR U.S. GEOLOGICAL SURVEY

LA PALOMA RANCH QUADRANGLE TEXAS 7.5-MINUTE SERIES

Produced by the United States Geological Survey North American Datum of 1983 (NAD83) World Geodetic System of 1984 (WGS84). Projection and 1 000-meter grid:Universal Transverse Mercator, Zone 14R This map is not a legal document. Boundaries may be generalized for this map scale. Private lands within government reservations may not be shown. Obtain permission before entering private lands.