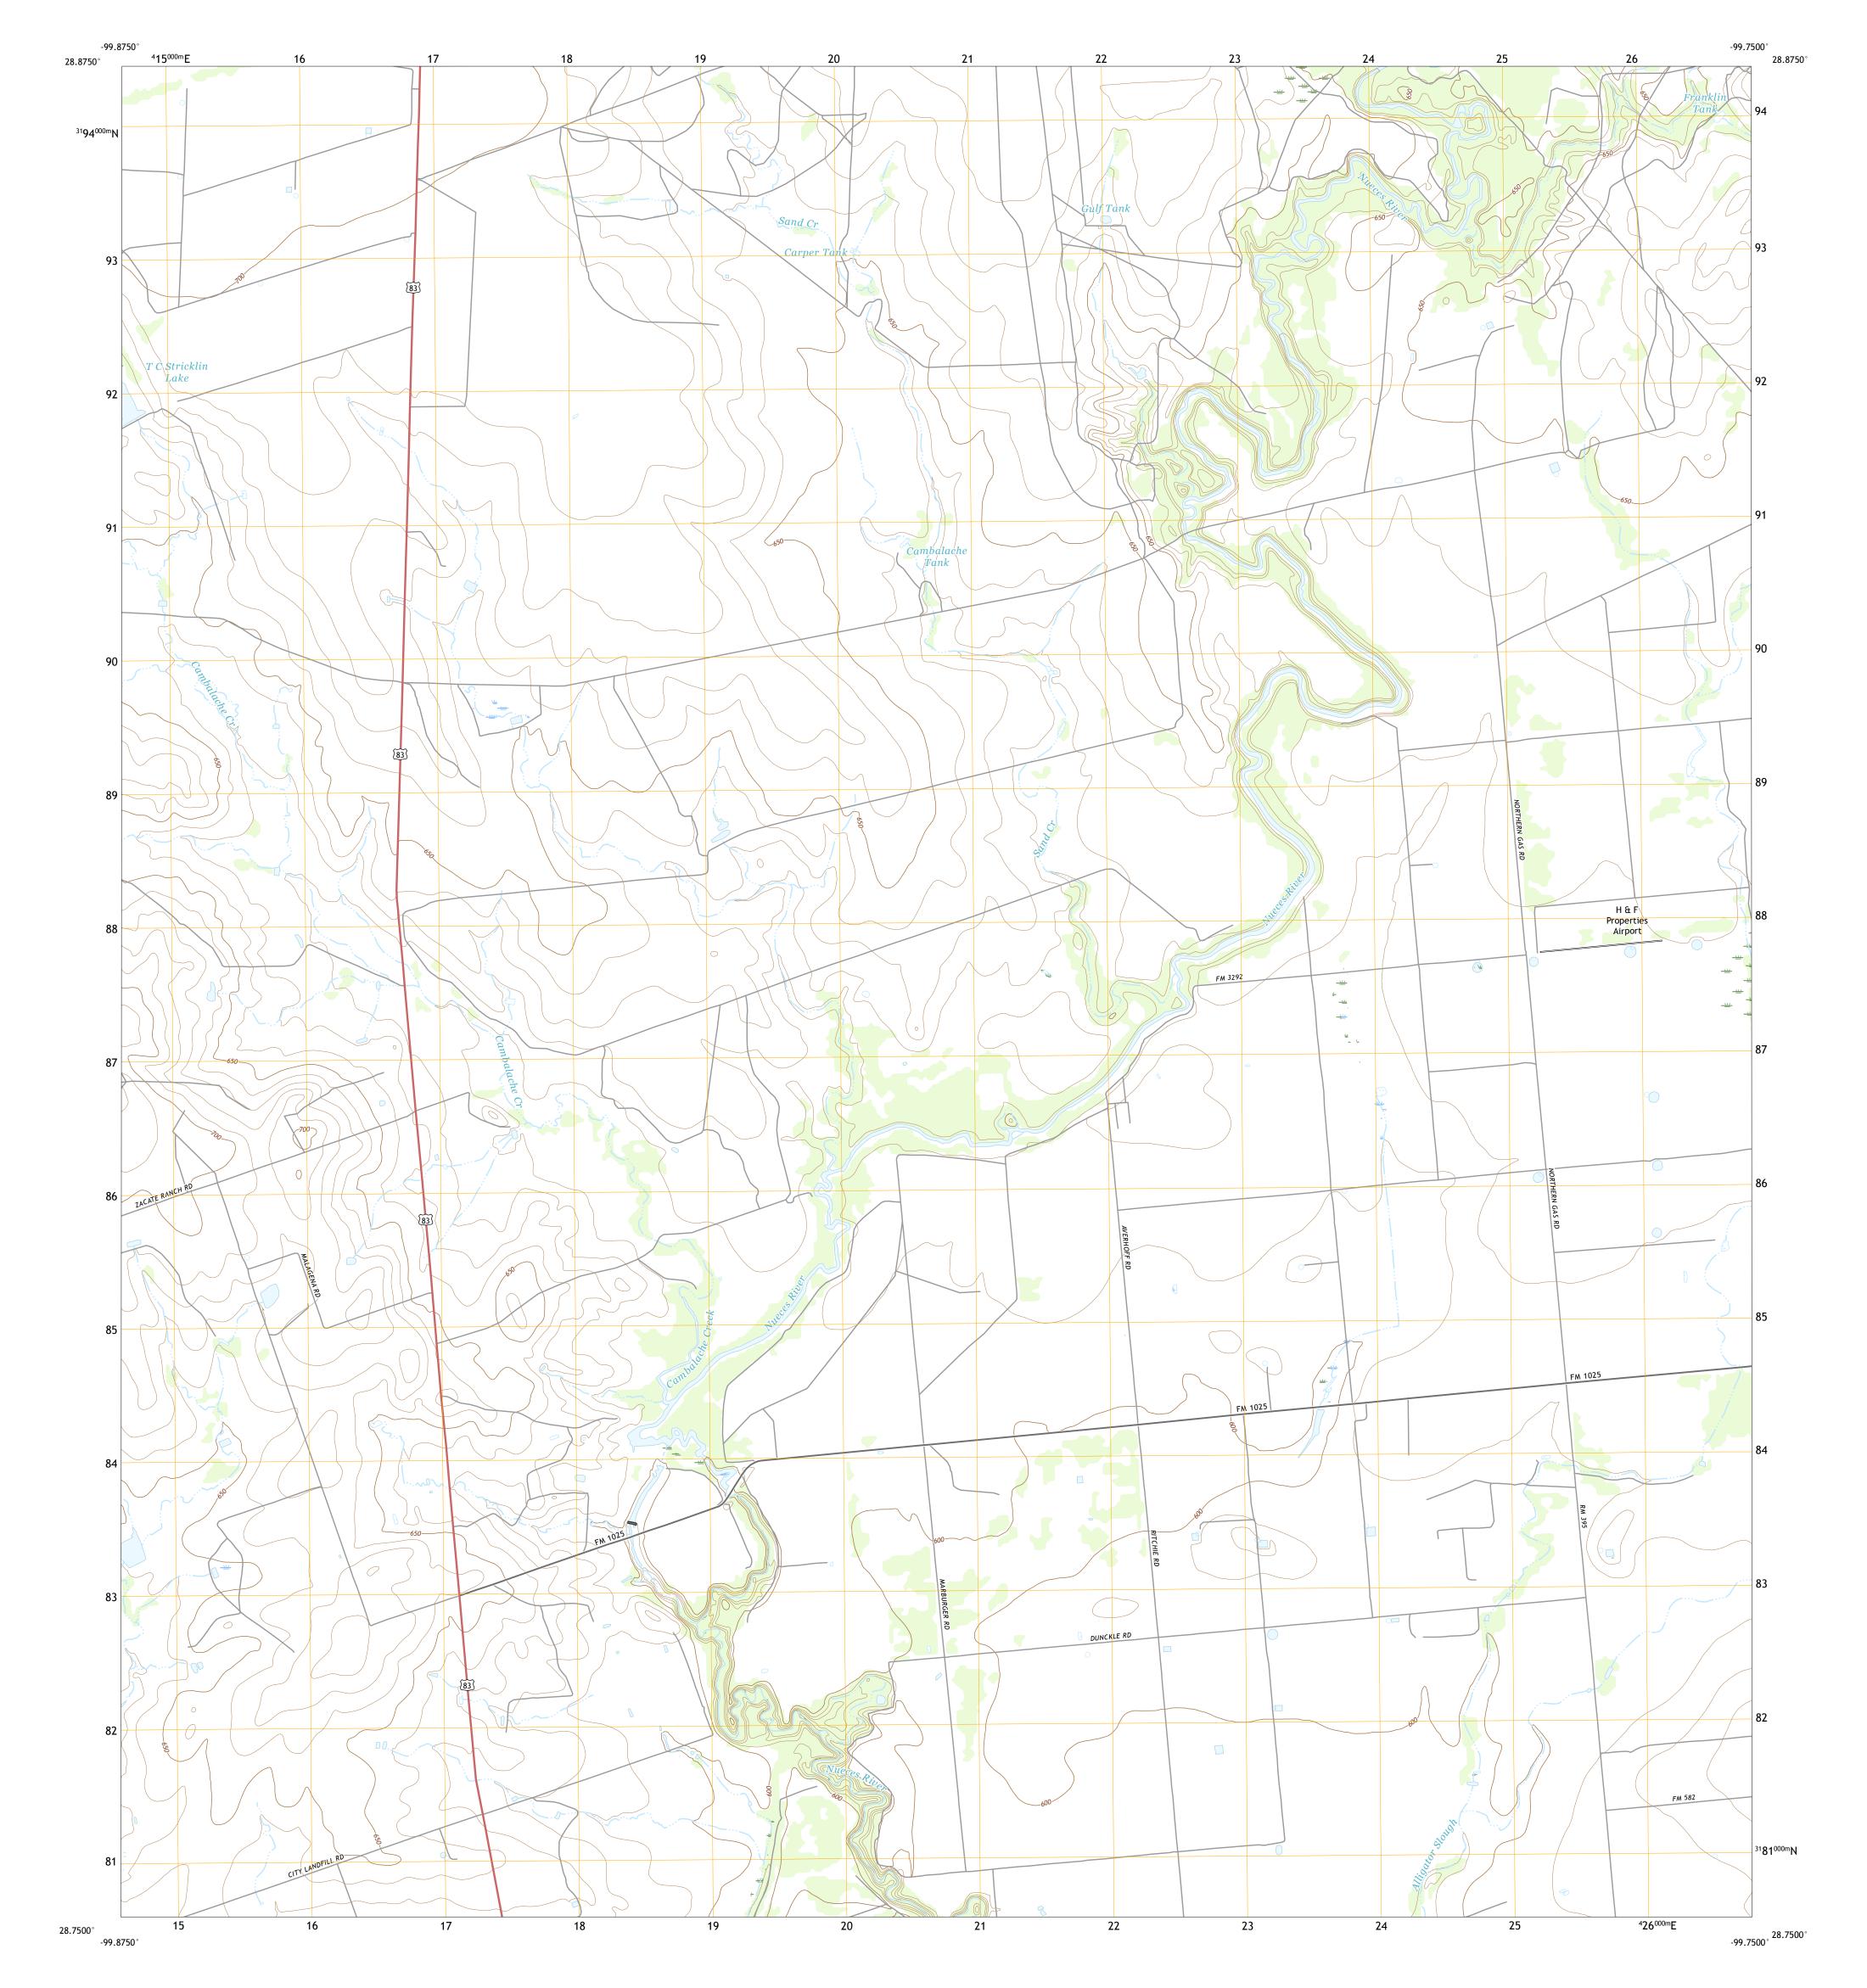

## U.S. DEPARTMENT OF THE INTERIOR U.S. GEOLOGICAL SURVEY

Produced by the United States Geological Survey North American Datum of 1983 (NAD83) World Geodetic System of 1984 (WGS84). Projection and 1 000-meter grid:Universal Transverse Mercator, Zone 14R This map is not a legal document. Boundaries may be generalized for this map scale. Private lands within government reservations may not be shown. Obtain permission before entering private lands.

Imagery.... Roads..... Names..... Hydrography..... Contours.... Boundaries... 1983 Wetlands... ..FWS Wetlands National Inventory

\_\_\_\_