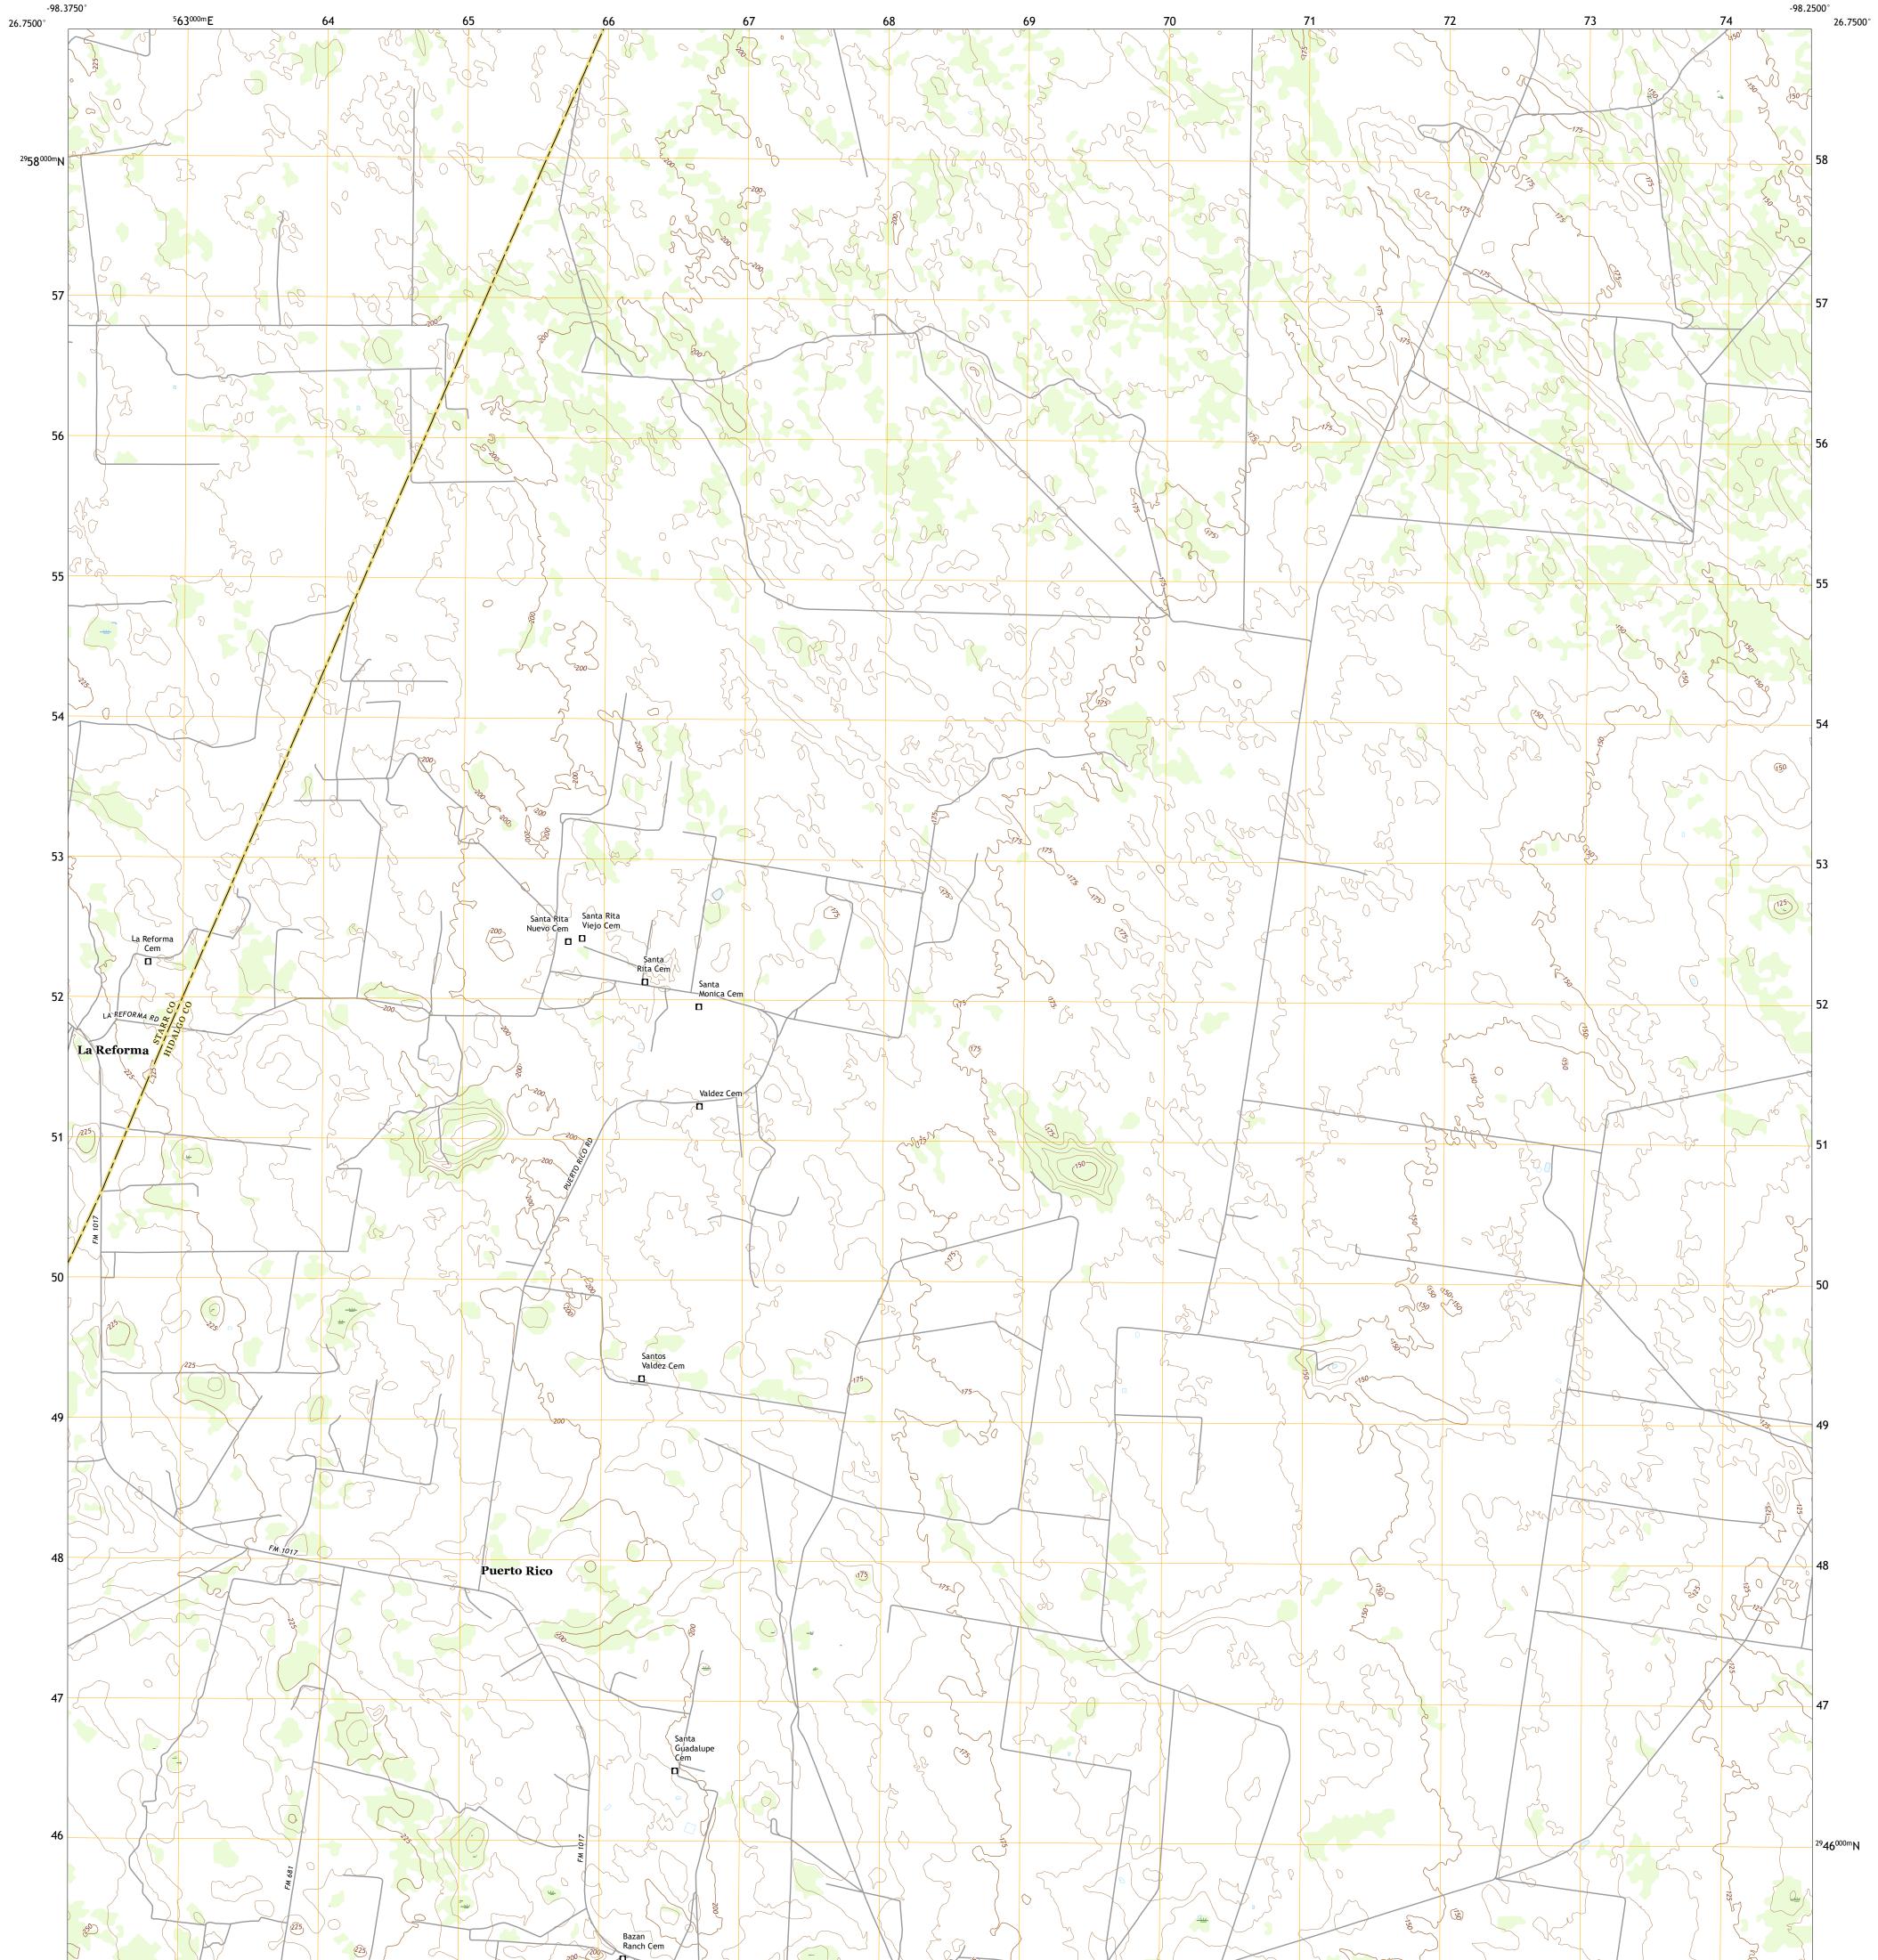

## U.S. DEPARTMENT OF THE INTERIOR U.S. GEOLOGICAL SURVEY

LA REFORMA QUADRANGLE TEXAS 7.5-MINUTE SERIES

Produced by the United States Geological Survey North American Datum of 1983 (NAD83) World Geodetic System of 1984 (WGS84). Projection and 1 000-meter grid:Universal Transverse Mercator, Zone 14R This map is not a legal document. Boundaries may be generalized for this map scale. Private lands within government reservations may not be shown. Obtain permission before entering private lands.

 Imagery......NAIP, July 2016 - December 2016

 Roads......U.S.
 Census
 Bureau, 2015

 Names......GNIS, 1979 - 2022

 Hydrography.....National
 Hydrography Dataset, 2003 - 2018

 Contours.....National
 Elevation
 Dataset, 2019

 Boundaries......Nultiple
 sources; see
 metadata
 file
 2019 - 2021

 Wetlands......FWS
 National
 Wetlands
 Inventory
 Not
 Available