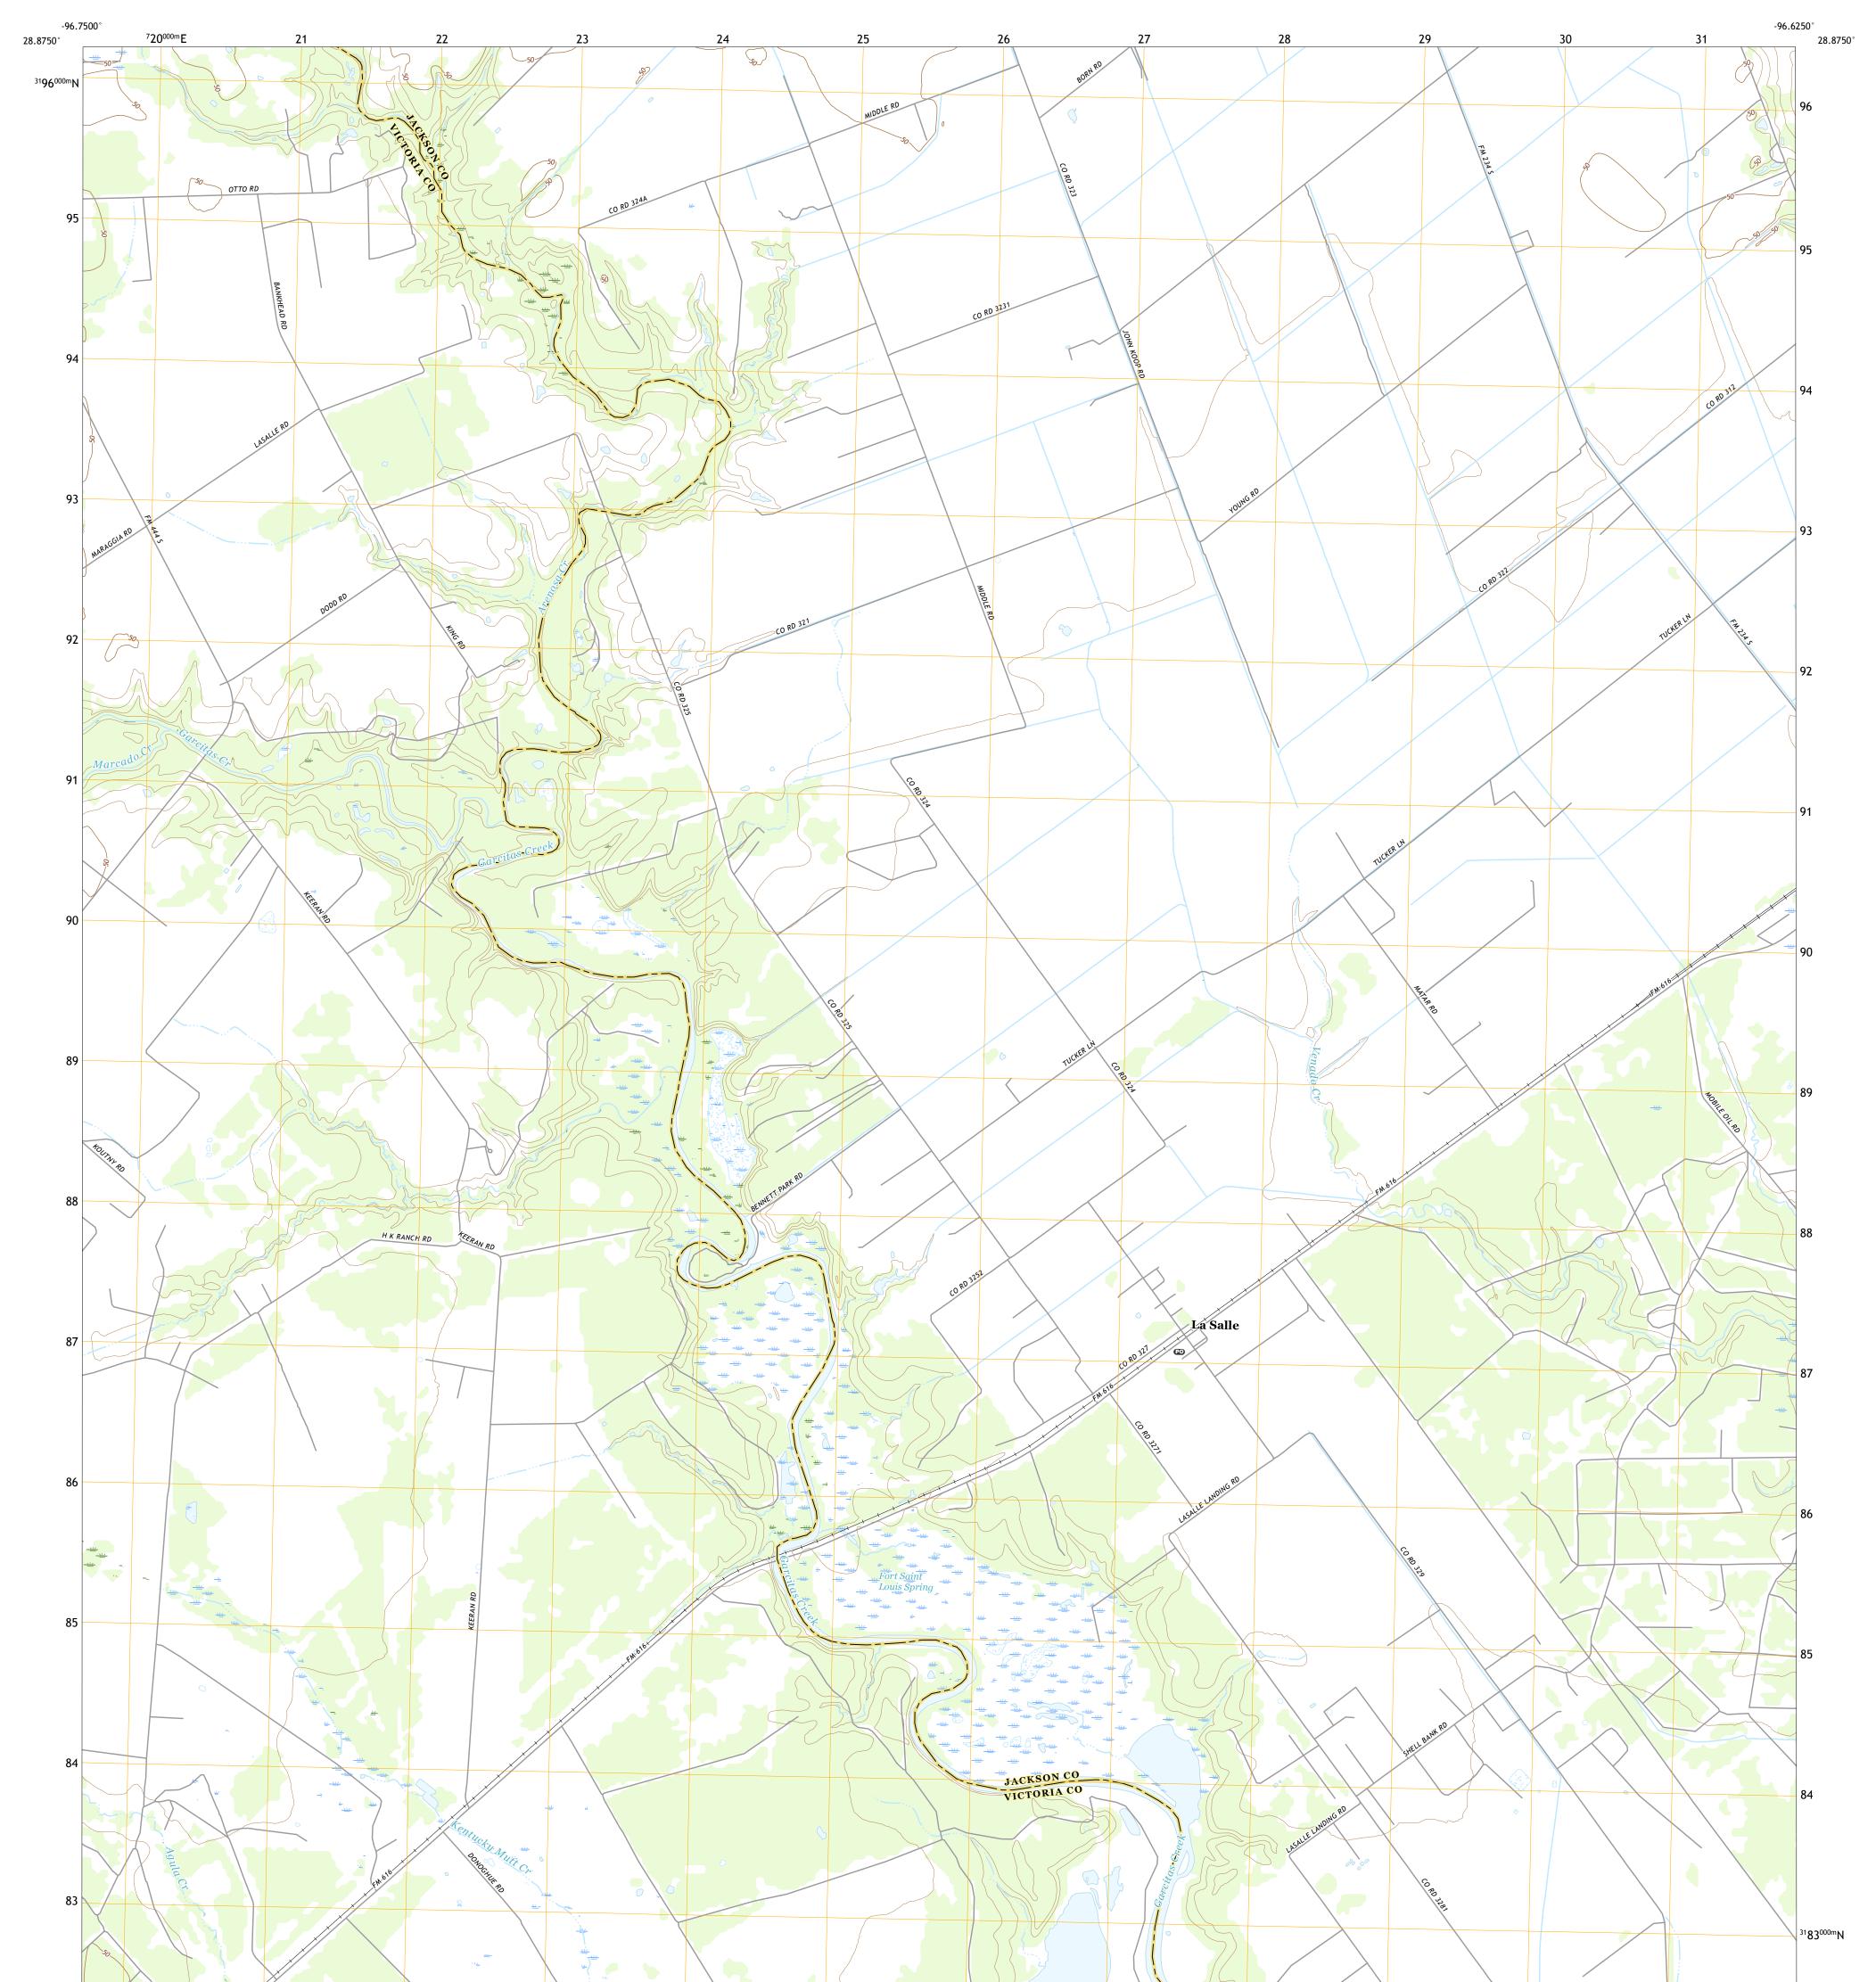

## U.S. DEPARTMENT OF THE INTERIOR U.S. GEOLOGICAL SURVEY

**Produced by the United States Geological Survey** North American Datum of 1983 (NAD83) World Geodetic System of 1984 (WGS84). Projection and 1 000-meter grid:Universal Transverse Mercator, Zone 14R This map is not a legal document. Boundaries may be generalized for this map scale. Private lands within government reservations may not be shown. Obtain permission before entering private lands.

Imagery.... Roads..... Names..... Wetlands... ..FWS National 1992 Wetlands Inventory

NSN. 7643016396873 NGA REF NO. US GS X 24 K 24172

\_\_\_\_