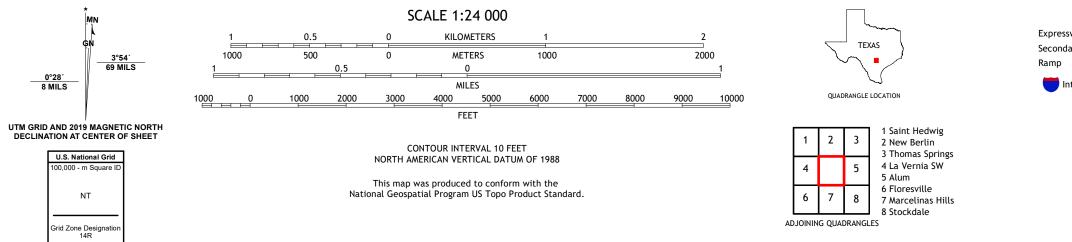

## U.S. DEPARTMENT OF THE INTERIOR U.S. GEOLOGICAL SURVEY

LA VERNIA QUADRANGLE TEXAS 7.5-MINUTE SERIES

Produced by the United States Geological Survey North American Datum of 1983 (NAD83) World Geodetic System of 1984 (WGS84). Projection and 1 000-meter grid:Universal Transverse Mercator, Zone 14R This map is not a legal document. Boundaries may be generalized for this map scale. Private lands within government reservations may not be shown. Obtain permission before entering private lands.