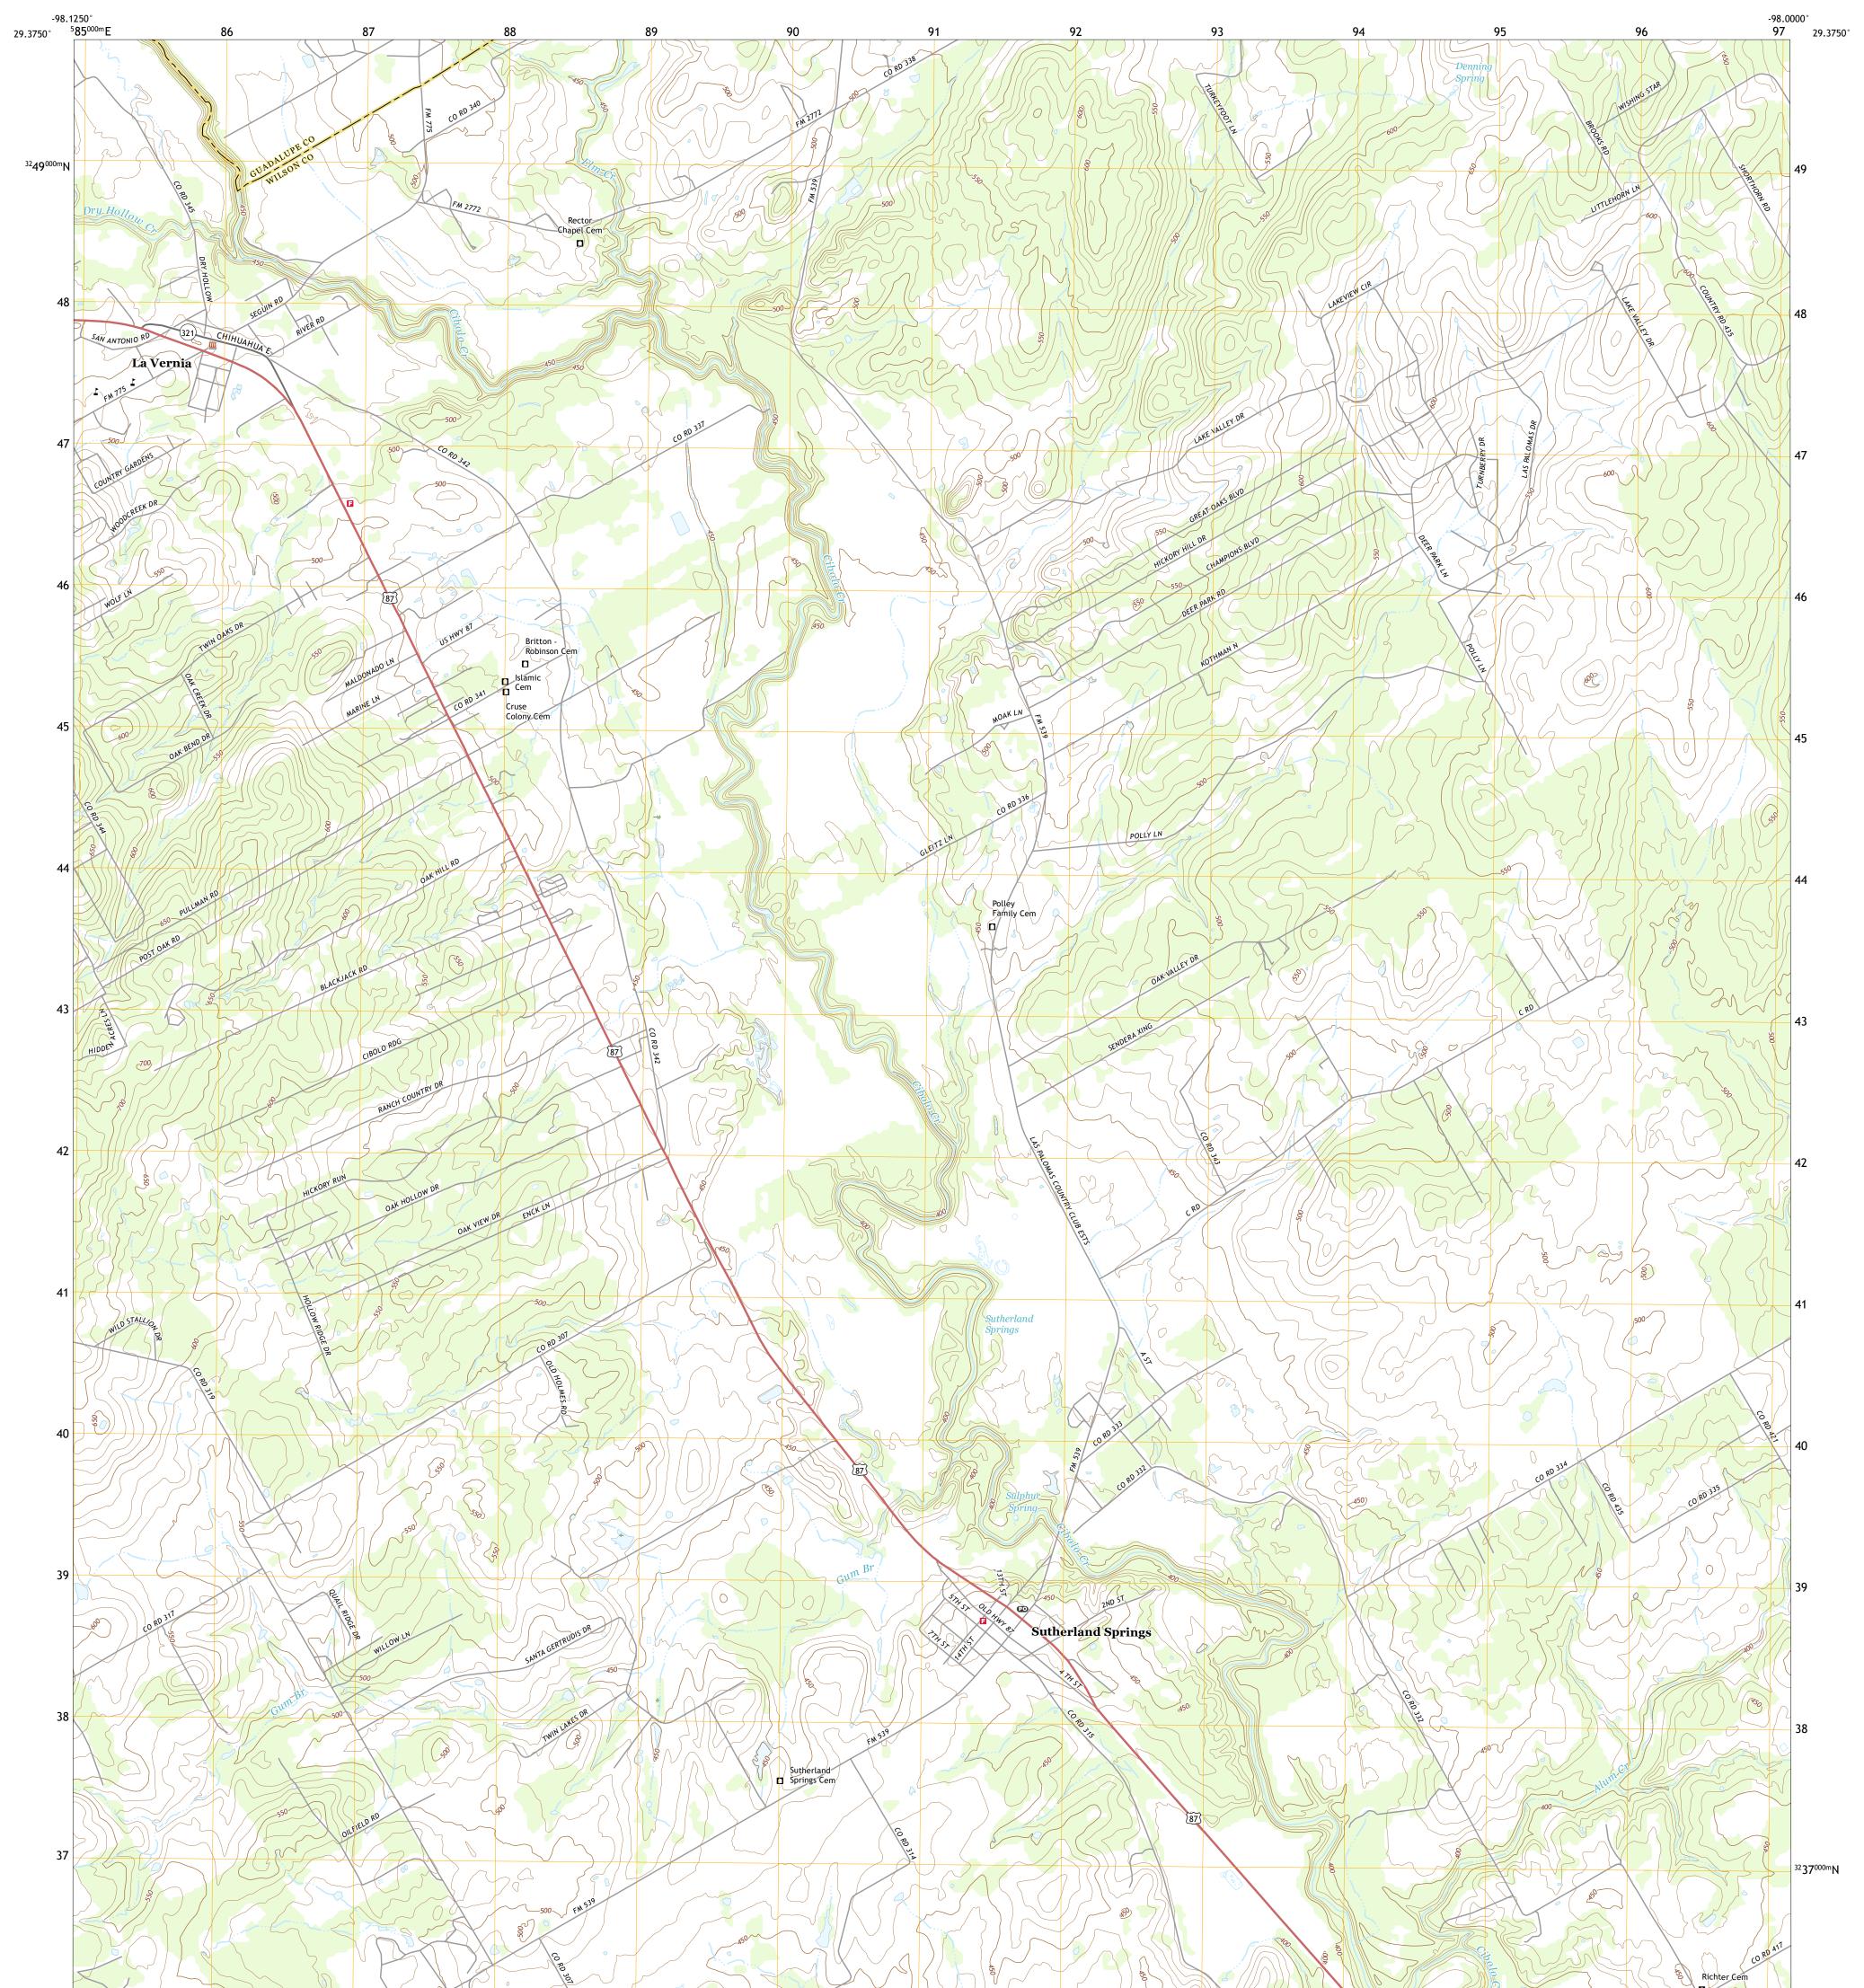

## U.S. DEPARTMENT OF THE INTERIOR U.S. GEOLOGICAL SURVEY

LA VERNIA QUADRANGLE TEXAS 7.5-MINUTE SERIES

Produced by the United States Geological Survey North American Datum of 1983 (NAD83) World Geodetic System of 1984 (WGS84). Projection and 1 000-meter grid:Universal Transverse Mercator, Zone 14R This map is not a legal document. Boundaries may be generalized for this map scale. Private lands within government reservations may not be shown. Obtain permission before entering private lands.

 Imagery......NAIP, September 2016 - November 2016

 Roads......U.S. Census Bureau, 2015 - 2019

 Names......GNIS, 1979 - 2022

 Hydrography.....National Hydrography Dataset, 2000 - 2018

 Contours.....National Elevation Dataset, 2021

 Boundaries.....Multiple sources; see metadata file 2019 - 2021

 Wetlands......FWS National Wetlands Inventory Not Available

LA VERNIA,TX 2022