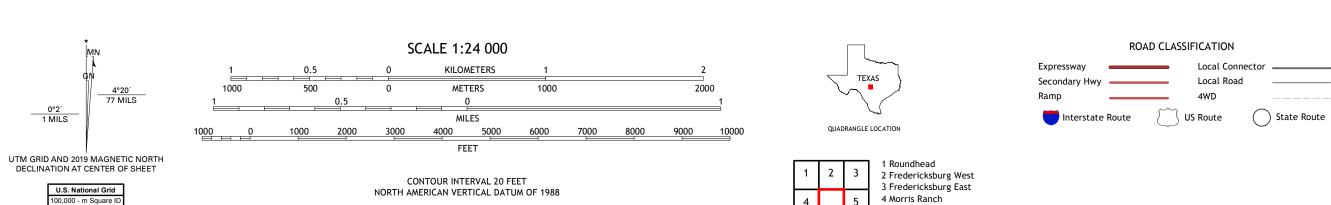

\_\_\_\_0°2′ 1 MILS

NU

Grid Zone Designation

North American Datum of 1983 (NAD83) World Geodetic System of 1984 (WGS84). Projection and 1 000-meter grid:Universal Transverse Mercator, Zone 14R

entering private lands.

Hydrography...... Contours.....

Boundaries...

Wetlands...

Imagery... Roads..... Names....

5 Cain City

ADJOINING QUADRANGLES

6 Legion 7 Cypress Creek 8 Rafter Hollow

LADY BIRD JOHNSON PARK, TX