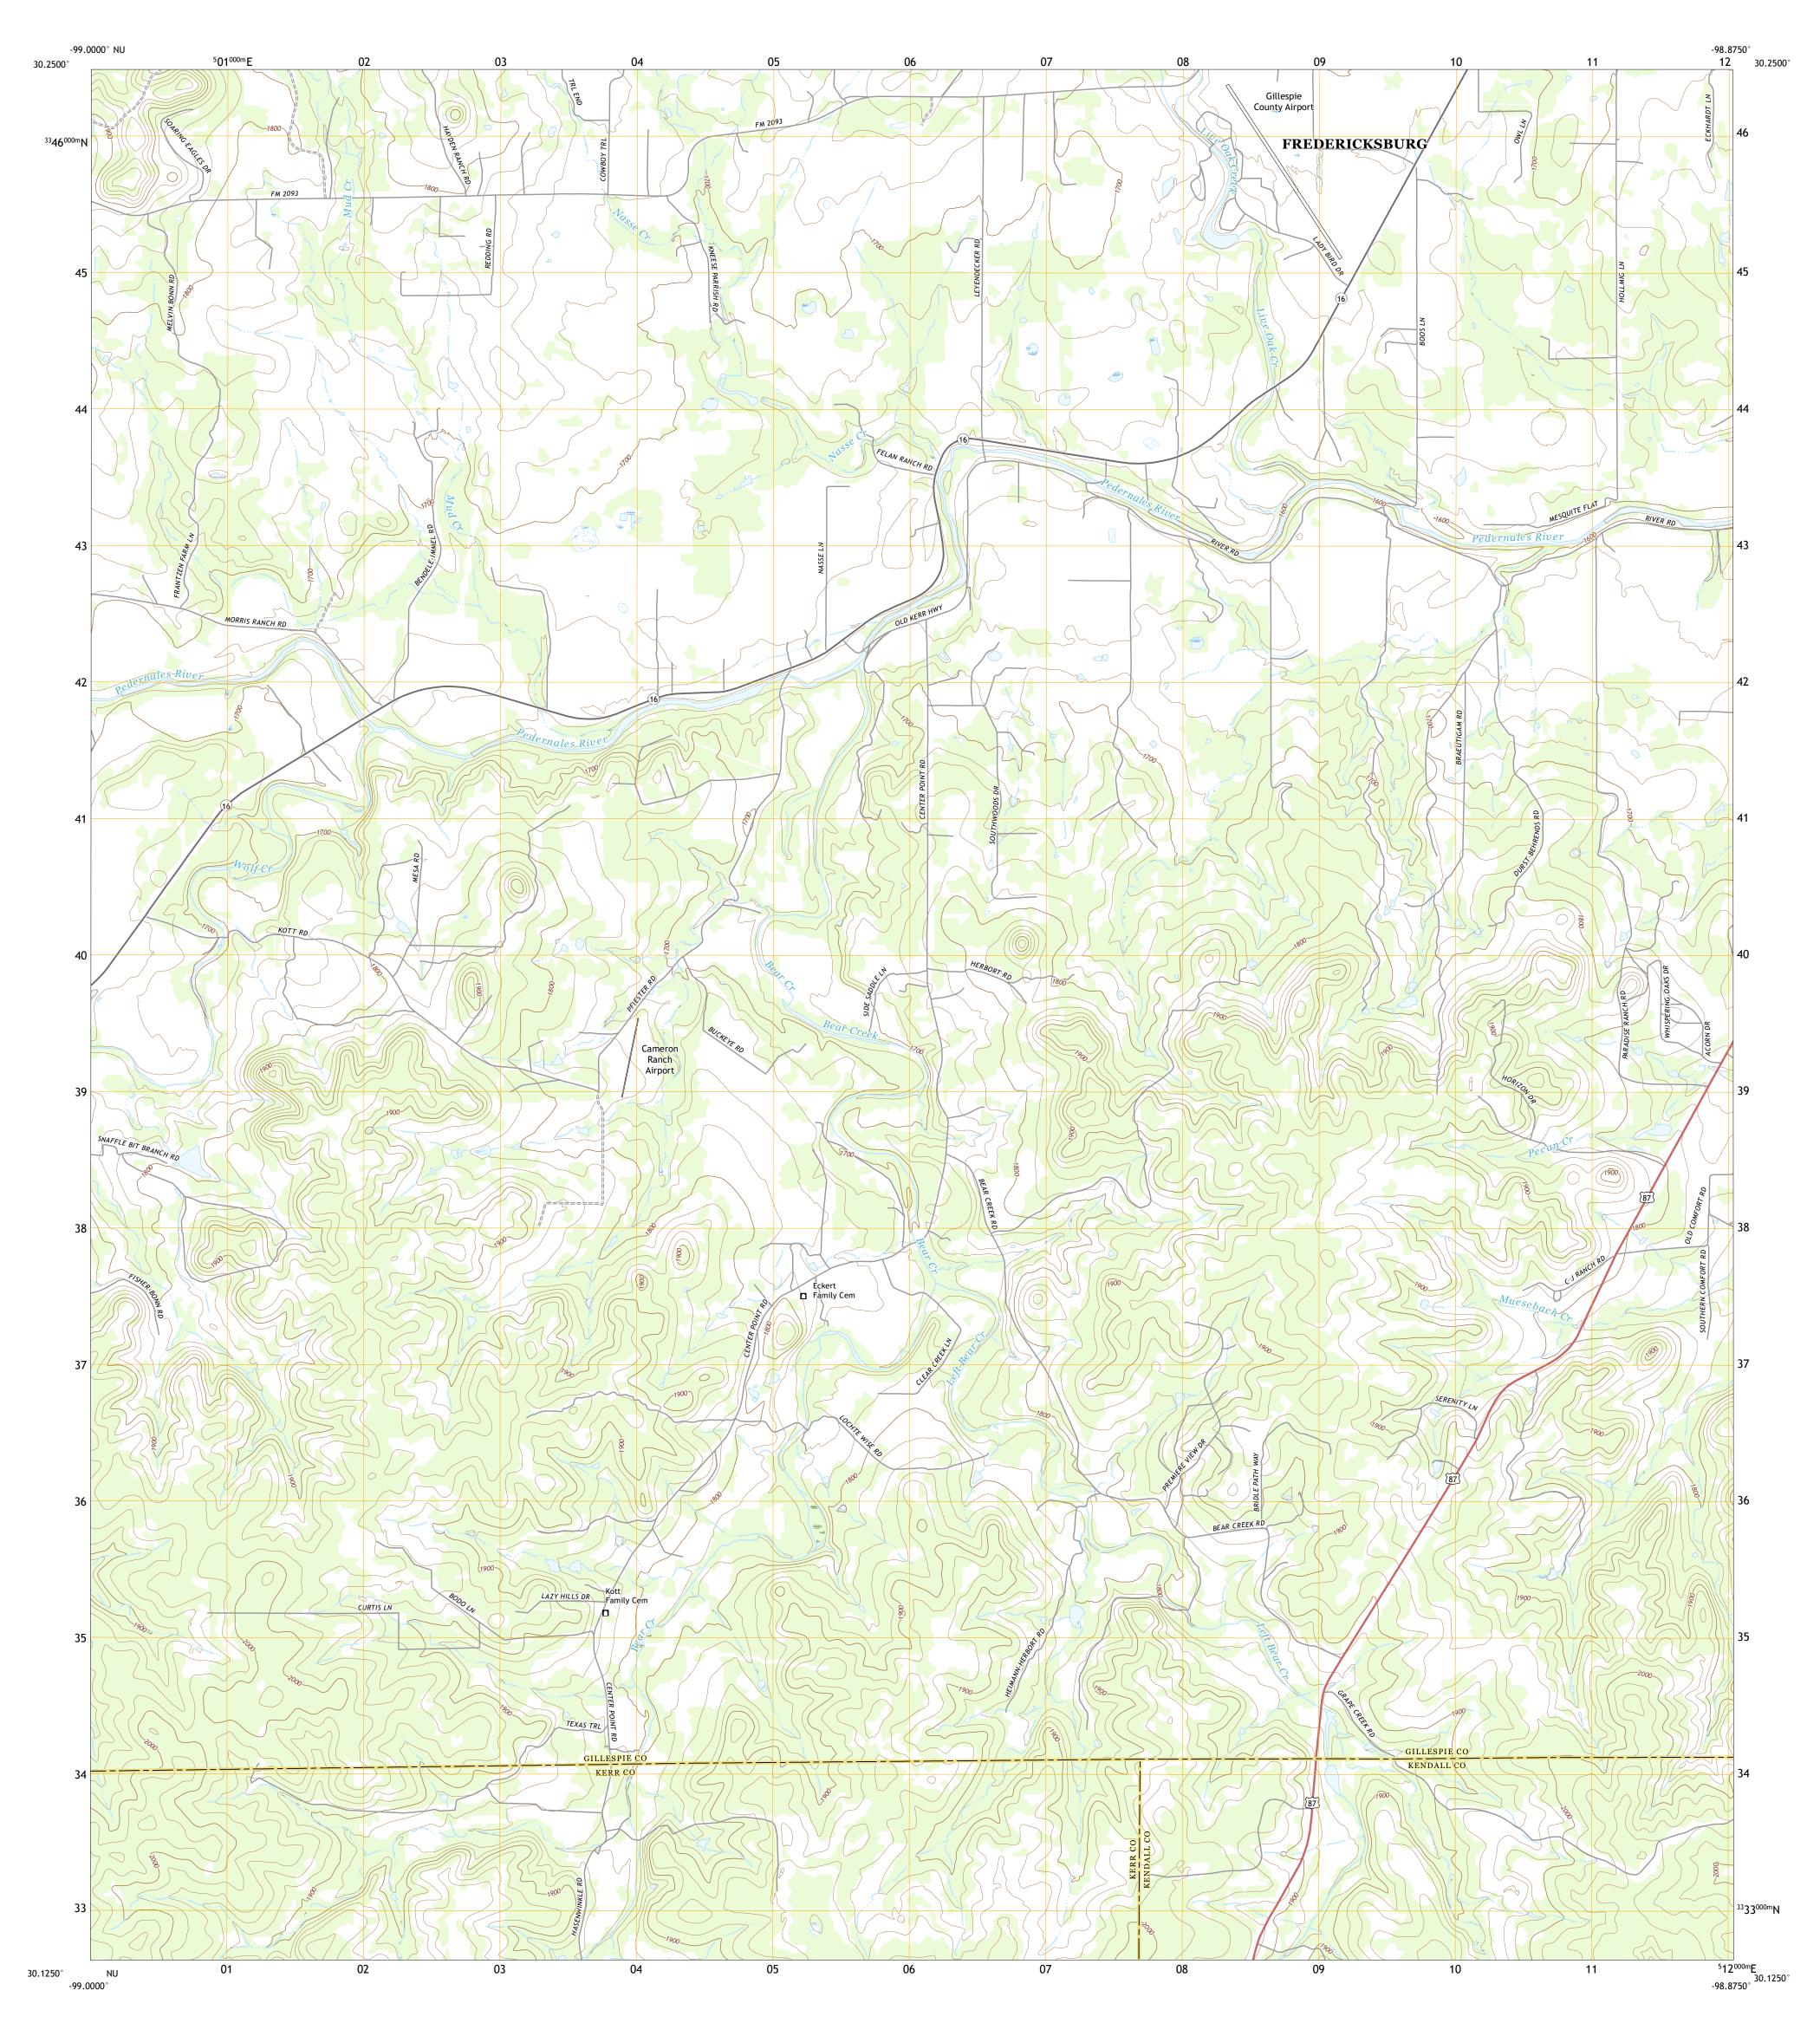

0°2′ 1 MILS

NU

Grid Zone Designation

Produced by the United States Geological Survey
North American Datum of 1983 (NAD83)
World Geodetic System of 1984 (WGS84). Projection and
1 000-meter grid:Universal Transverse Mercator, Zone 14R

This map is not a legal document. Boundaries may be generalized for this map scale. Private lands within government reservations may not be shown. Obtain permission before

entering private lands.

Hydrography..... Contours....

Imagery.... Roads..... Names.....

Boundaries...

This map was produced to conform with the National Geospatial Program US Topo Product Standard.