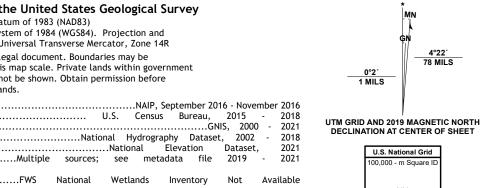

0°2′ 1 MILS

NU

Grid Zone Designation

Produced by the United States Geological Survey
North American Datum of 1983 (NAD83)
World Geodetic System of 1984 (WGS84). Projection and
1 000-meter grid:Universal Transverse Mercator, Zone 14R