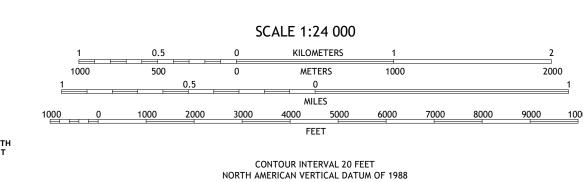

0°2′ 1 MILS

NU

Grid Zone Designation

Produced by the United States Geological Survey
North American Datum of 1983 (NAD83)
World Geodetic System of 1984 (WGS84). Projection and
1 000-meter grid:Universal Transverse Mercator, Zone 14R