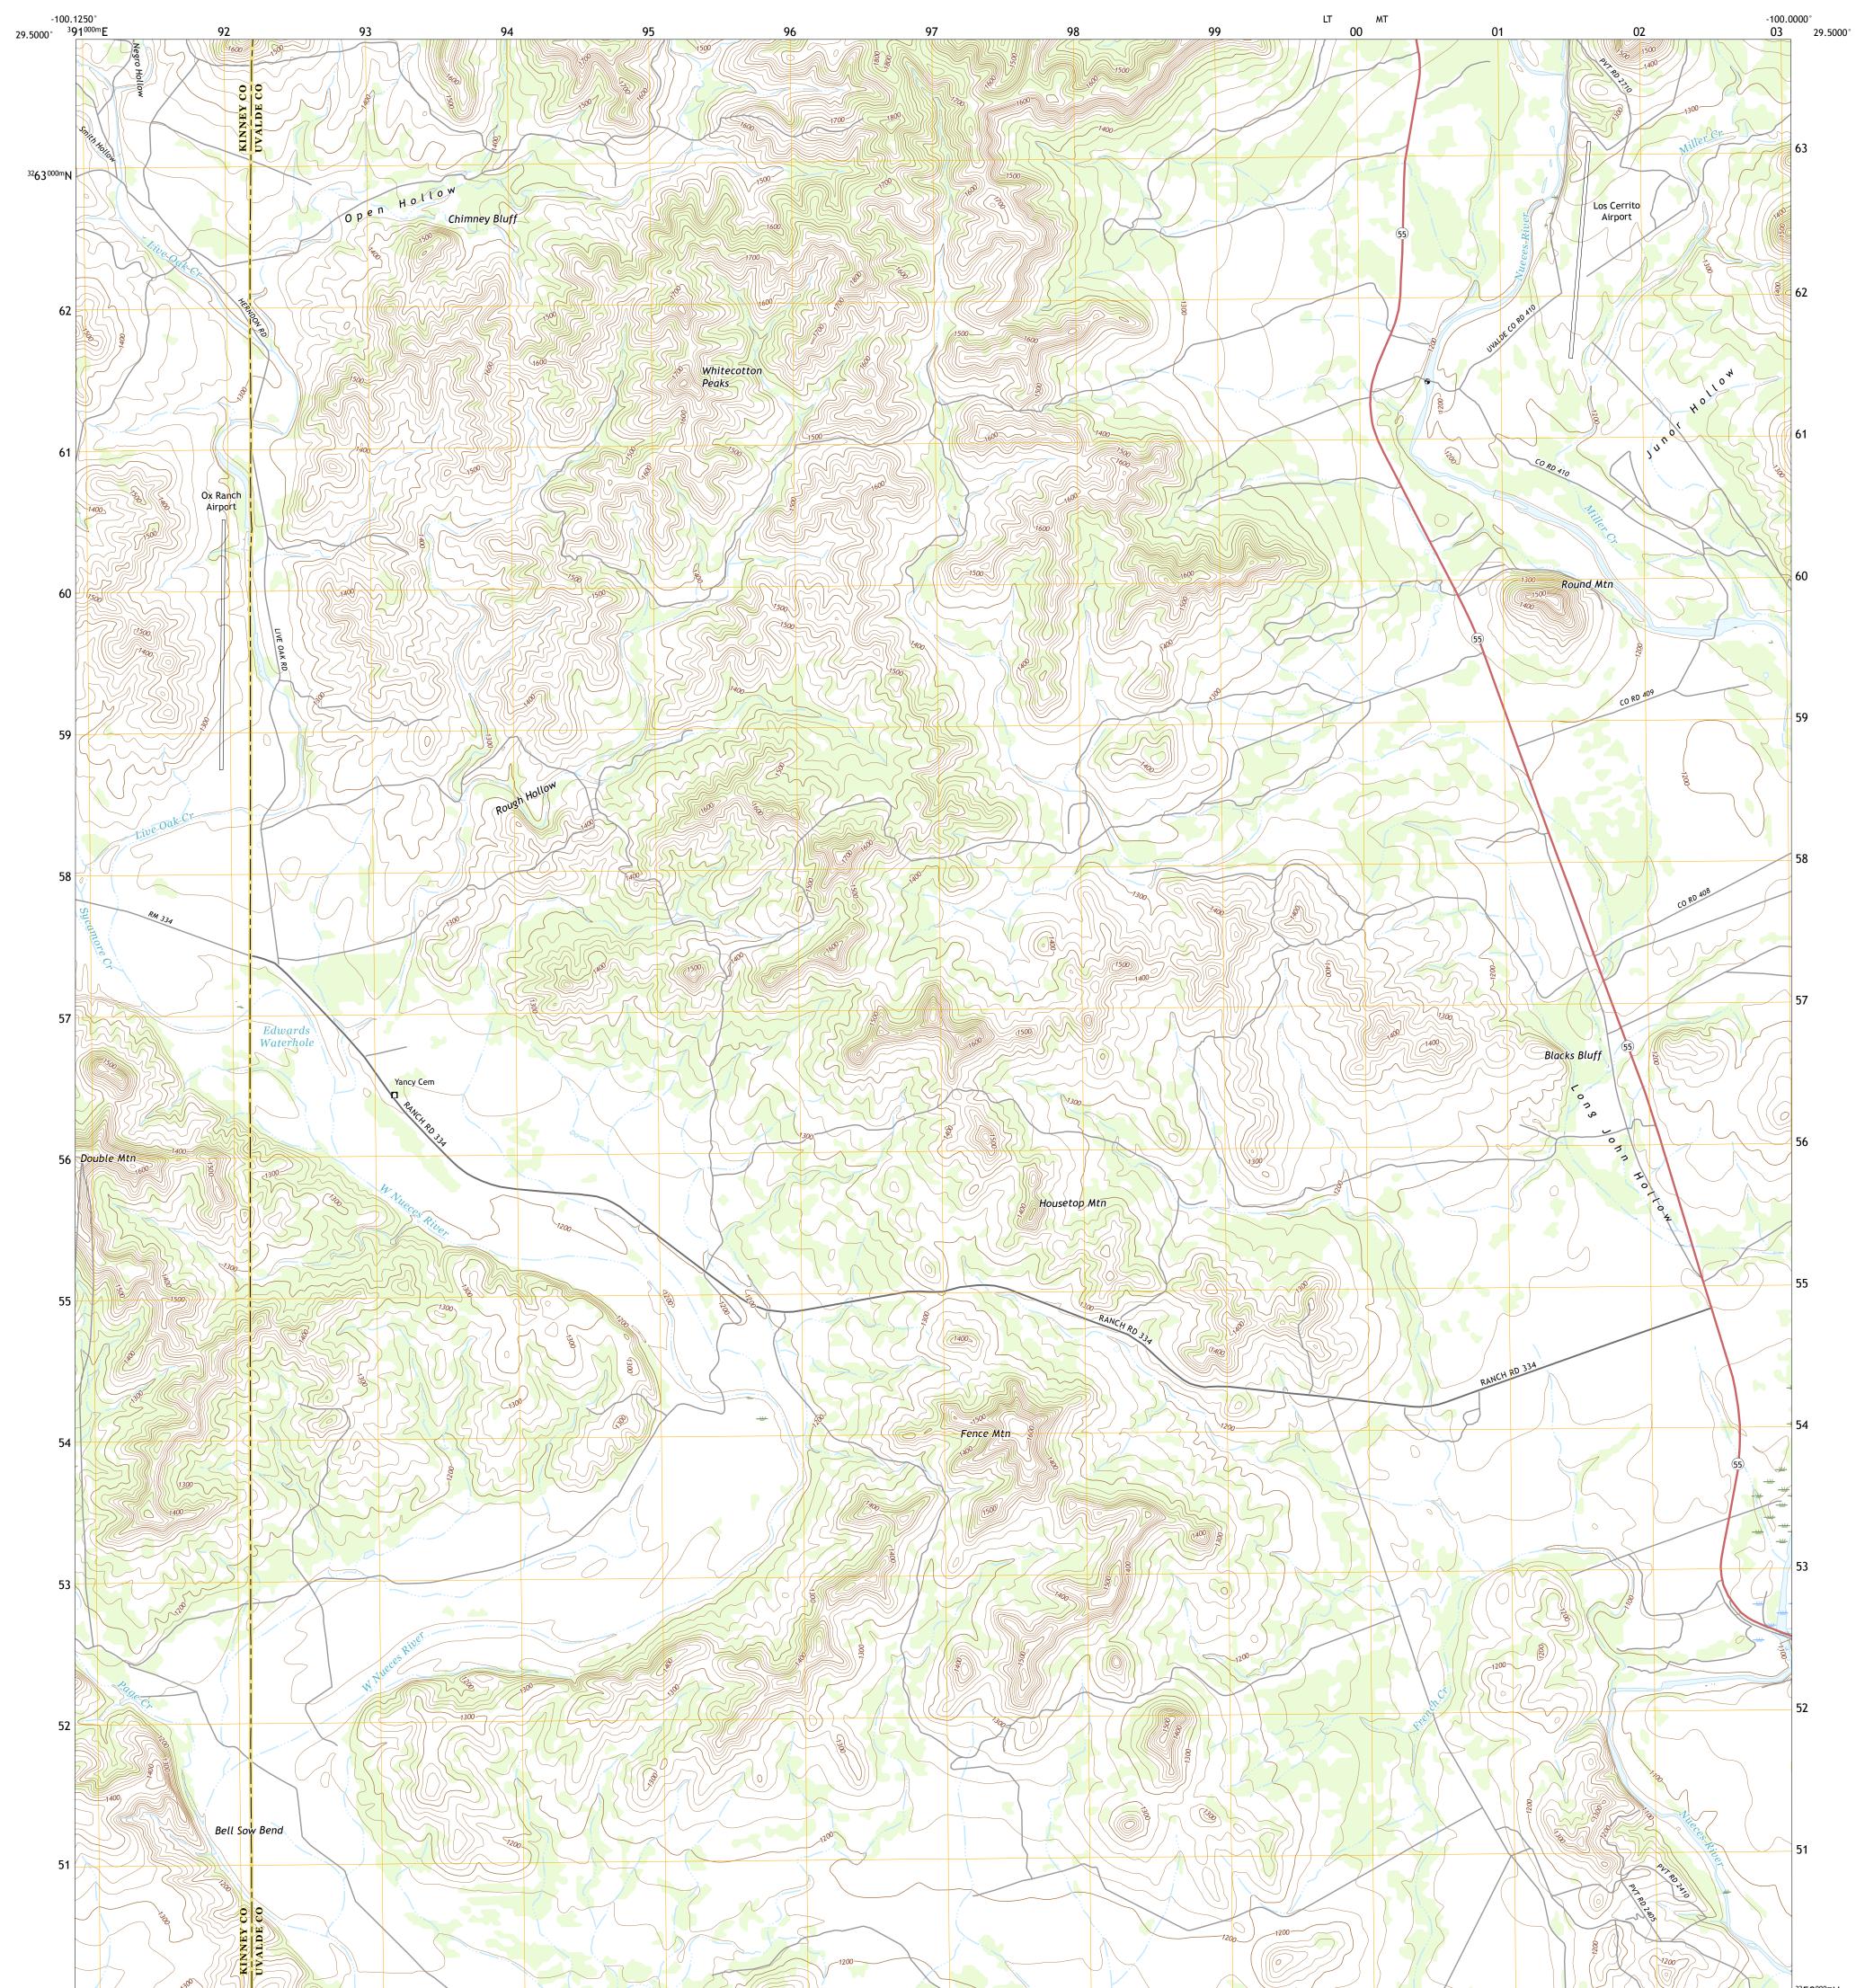

## U.S. DEPARTMENT OF THE INTERIOR U.S. GEOLOGICAL SURVEY

LAGUNA QUADRANGLE TEXAS 7.5-MINUTE SERIES

Produced by the United States Geological Survey North American Datum of 1983 (NAD83) World Geodetic System of 1984 (WGS84). Projection and 1 000-meter grid:Universal Transverse Mercator, Zone 14R This map is not a legal document. Boundaries may be generalized for this map scale. Private lands within government reservations may not be shown. Obtain permission before entering private lands.

.....NAIP, October 2016 - November 2016 U.S. Census Bureau, 2015 .....GNIS, 1979 - 2018 ......National Hydrography Dataset, 2002 - 2018 .....National Elevation Dataset, 2003 - 2006 .....Multiple sources; see metadata file 2016 - 2017 Imagery.... Roads..... Names..... Hydrography..... Contours.... Boundaries... ..FWS National Wetlands Inventory 1983 - 1985 Wetlands...