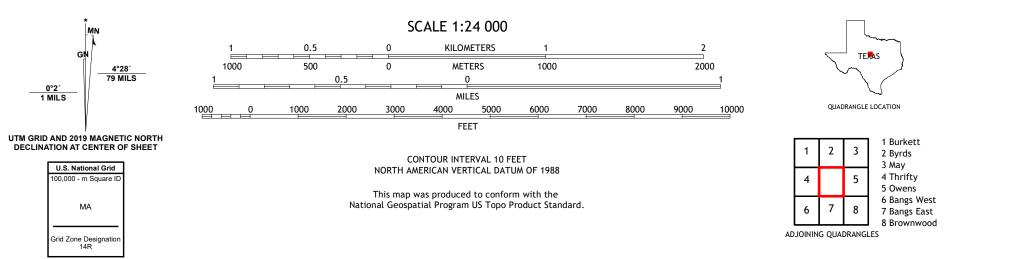

## U.S. DEPARTMENT OF THE INTERIOR U.S. GEOLOGICAL SURVEY

LAKE BROWNWOOD QUADRANGLE TEXAS - BROWN COUNTY 7.5-MINUTE SERIES

Produced by the United States Geological Survey North American Datum of 1983 (NAD83) World Geodetic System of 1984 (WGS84). Projection and 1 000-meter grid:Universal Transverse Mercator, Zone 14R This map is not a legal document. Boundaries may be generalized for this map scale. Private lands within government reservations may not be shown. Obtain permission before entering private lands.