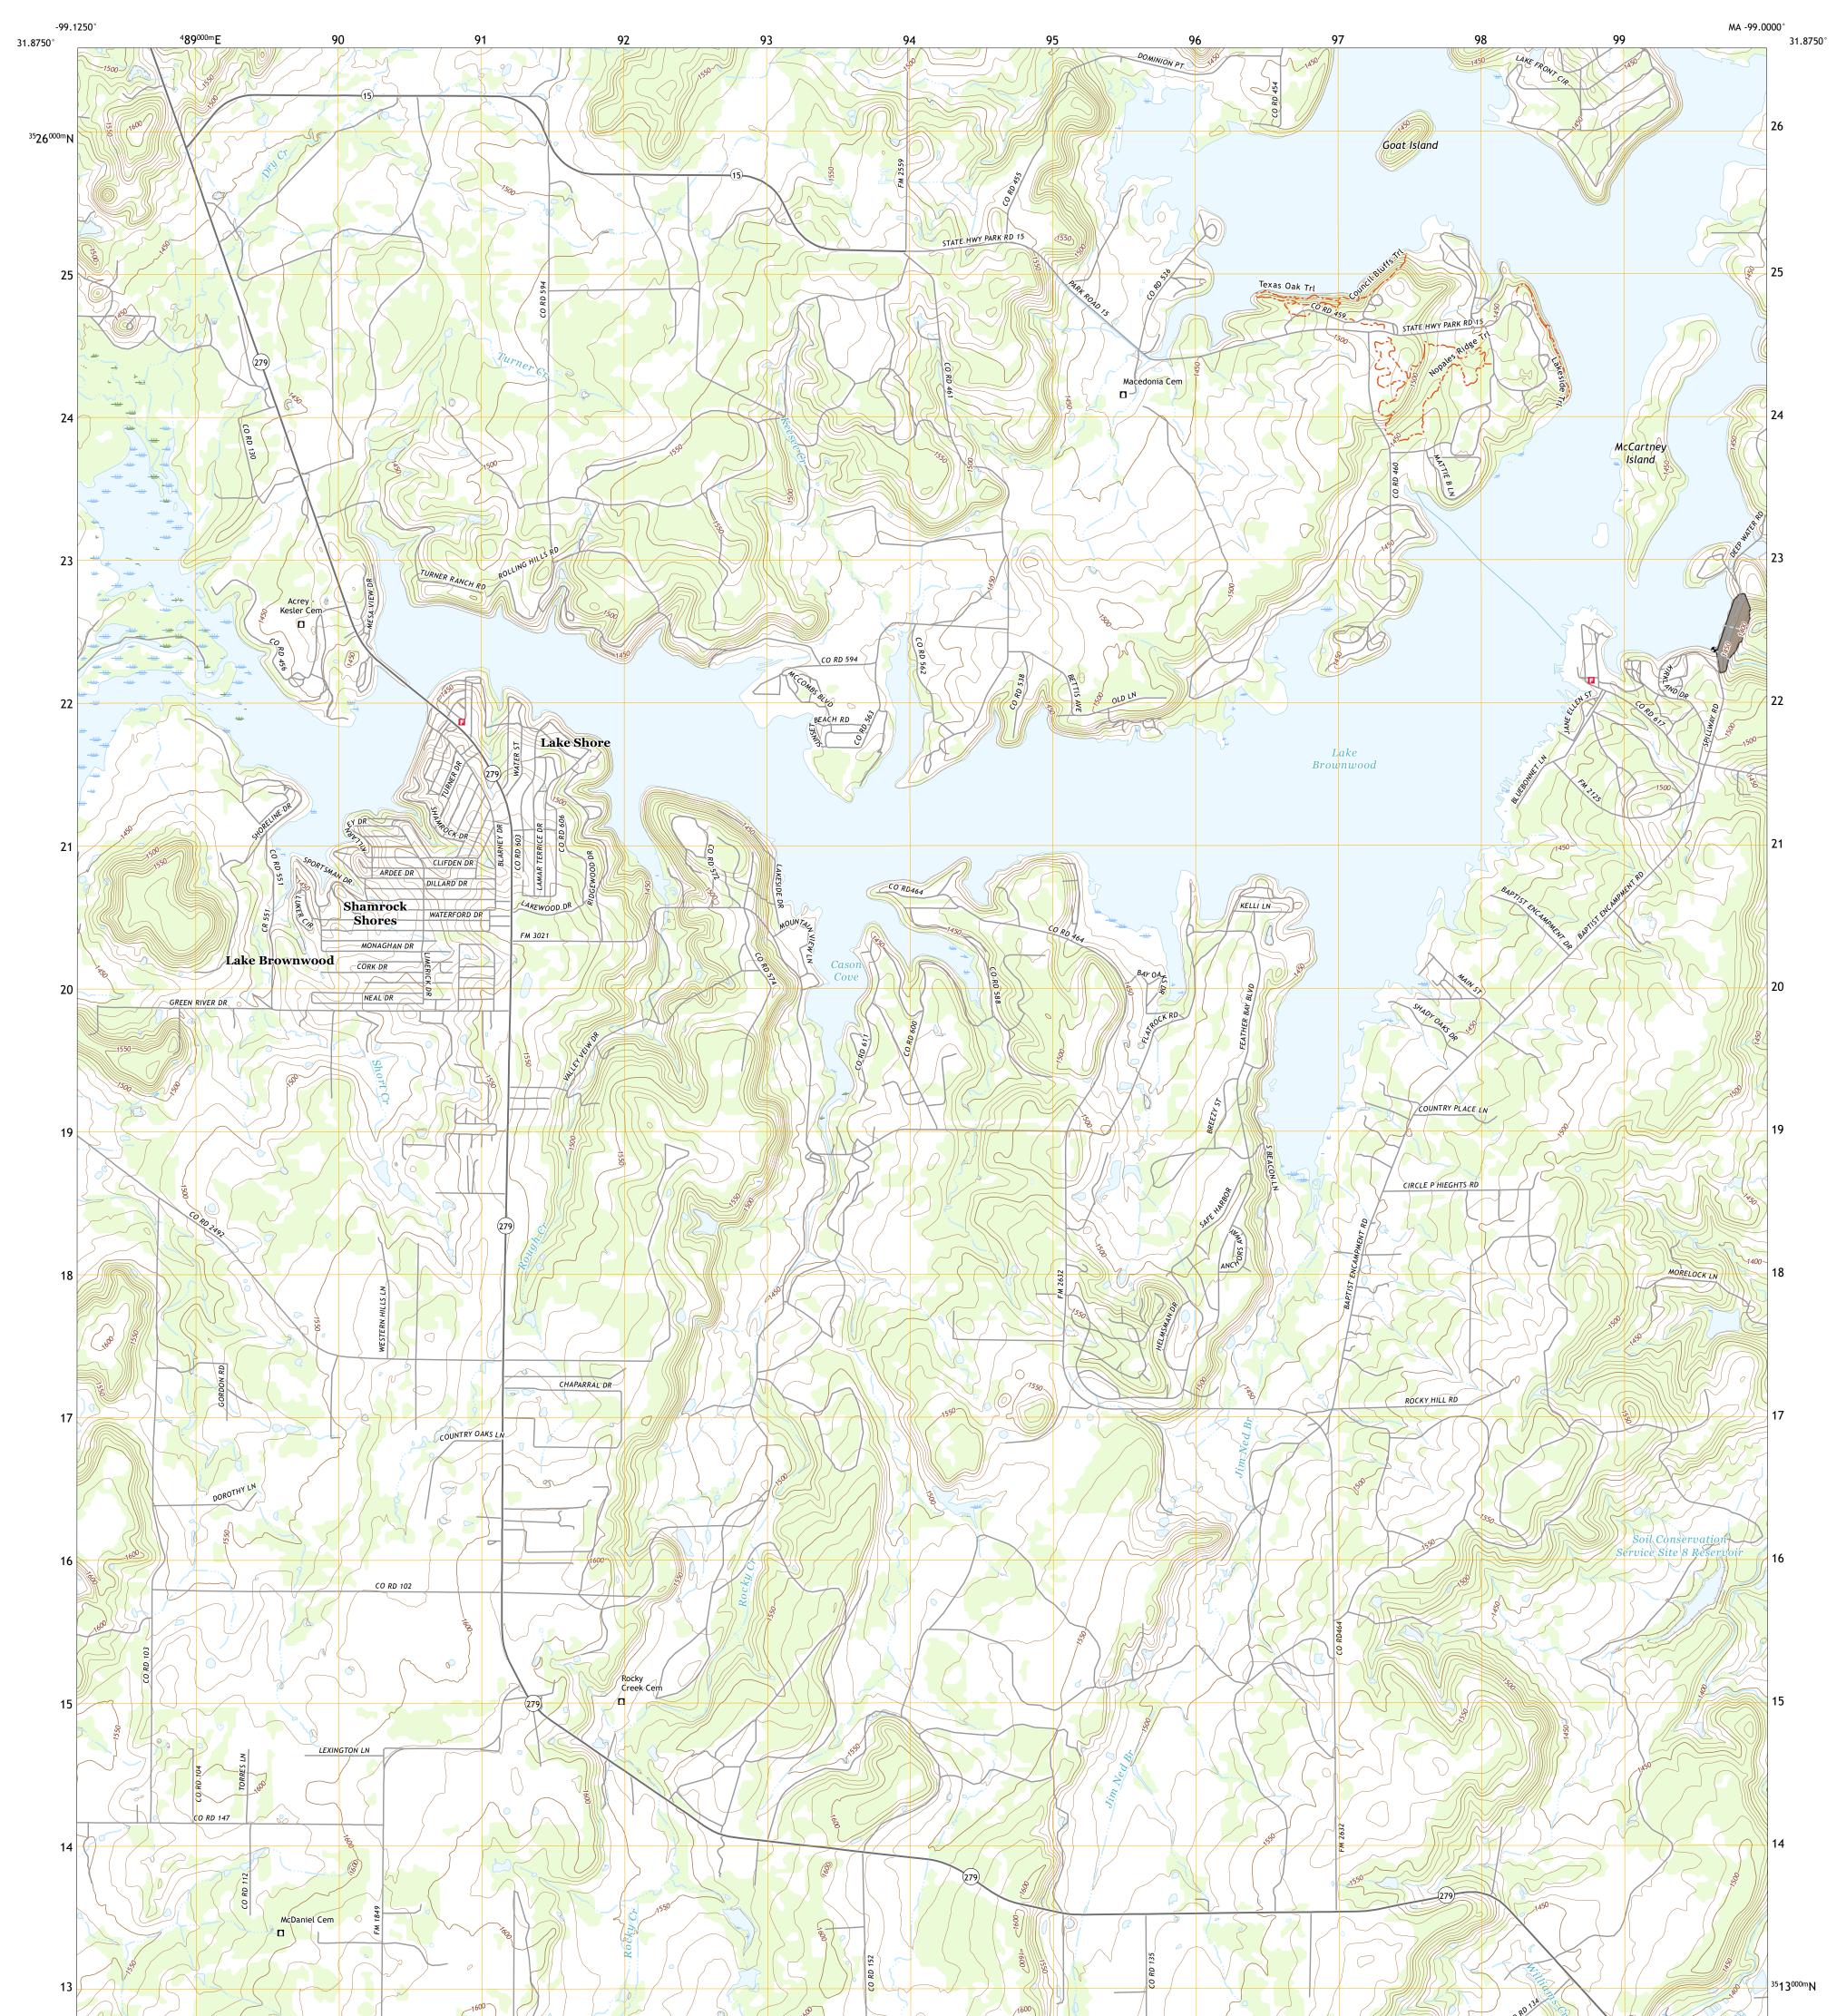

## U.S. DEPARTMENT OF THE INTERIOR U.S. GEOLOGICAL SURVEY

LAKE BROWNWOOD QUADRANGLE TEXAS - BROWN COUNTY 7.5-MINUTE SERIES

Produced by the United States Geological Survey North American Datum of 1983 (NAD83) World Geodetic System of 1984 (WGS84). Projection and 1 000-meter grid:Universal Transverse Mercator, Zone 14R This map is not a legal document. Boundaries may be generalized for this map scale. Private lands within government reservations may not be shown. Obtain permission before entering private lands.