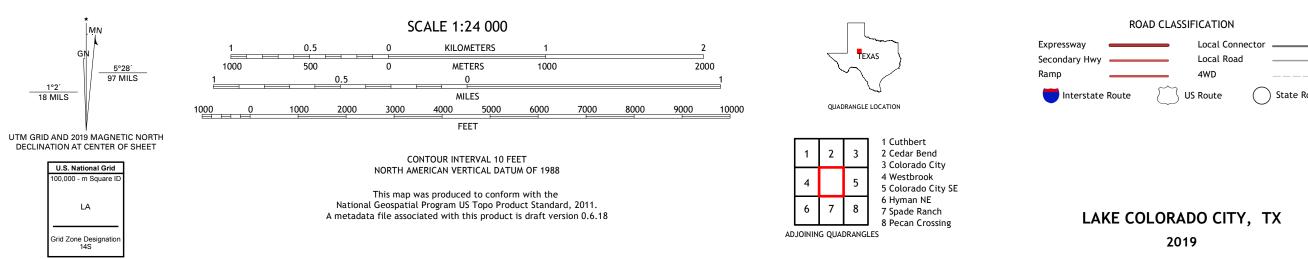

## U.S. DEPARTMENT OF THE INTERIOR U.S. GEOLOGICAL SURVEY

LAKE COLORADO CITY QUADRANGLE TEXAS - MITCHELL COUNTY 7.5-MINUTE SERIES

\_

State Route

Produced by the United States Geological Survey North American Datum of 1983 (NAD83) World Geodetic System of 1984 (WGS84). Projection and 1 000-meter grid:Universal Transverse Mercator, Zone 14S This map is not a legal document. Boundaries may be generalized for this map scale. Private lands within government reservations may not be shown. Obtain permission before entering private lands.