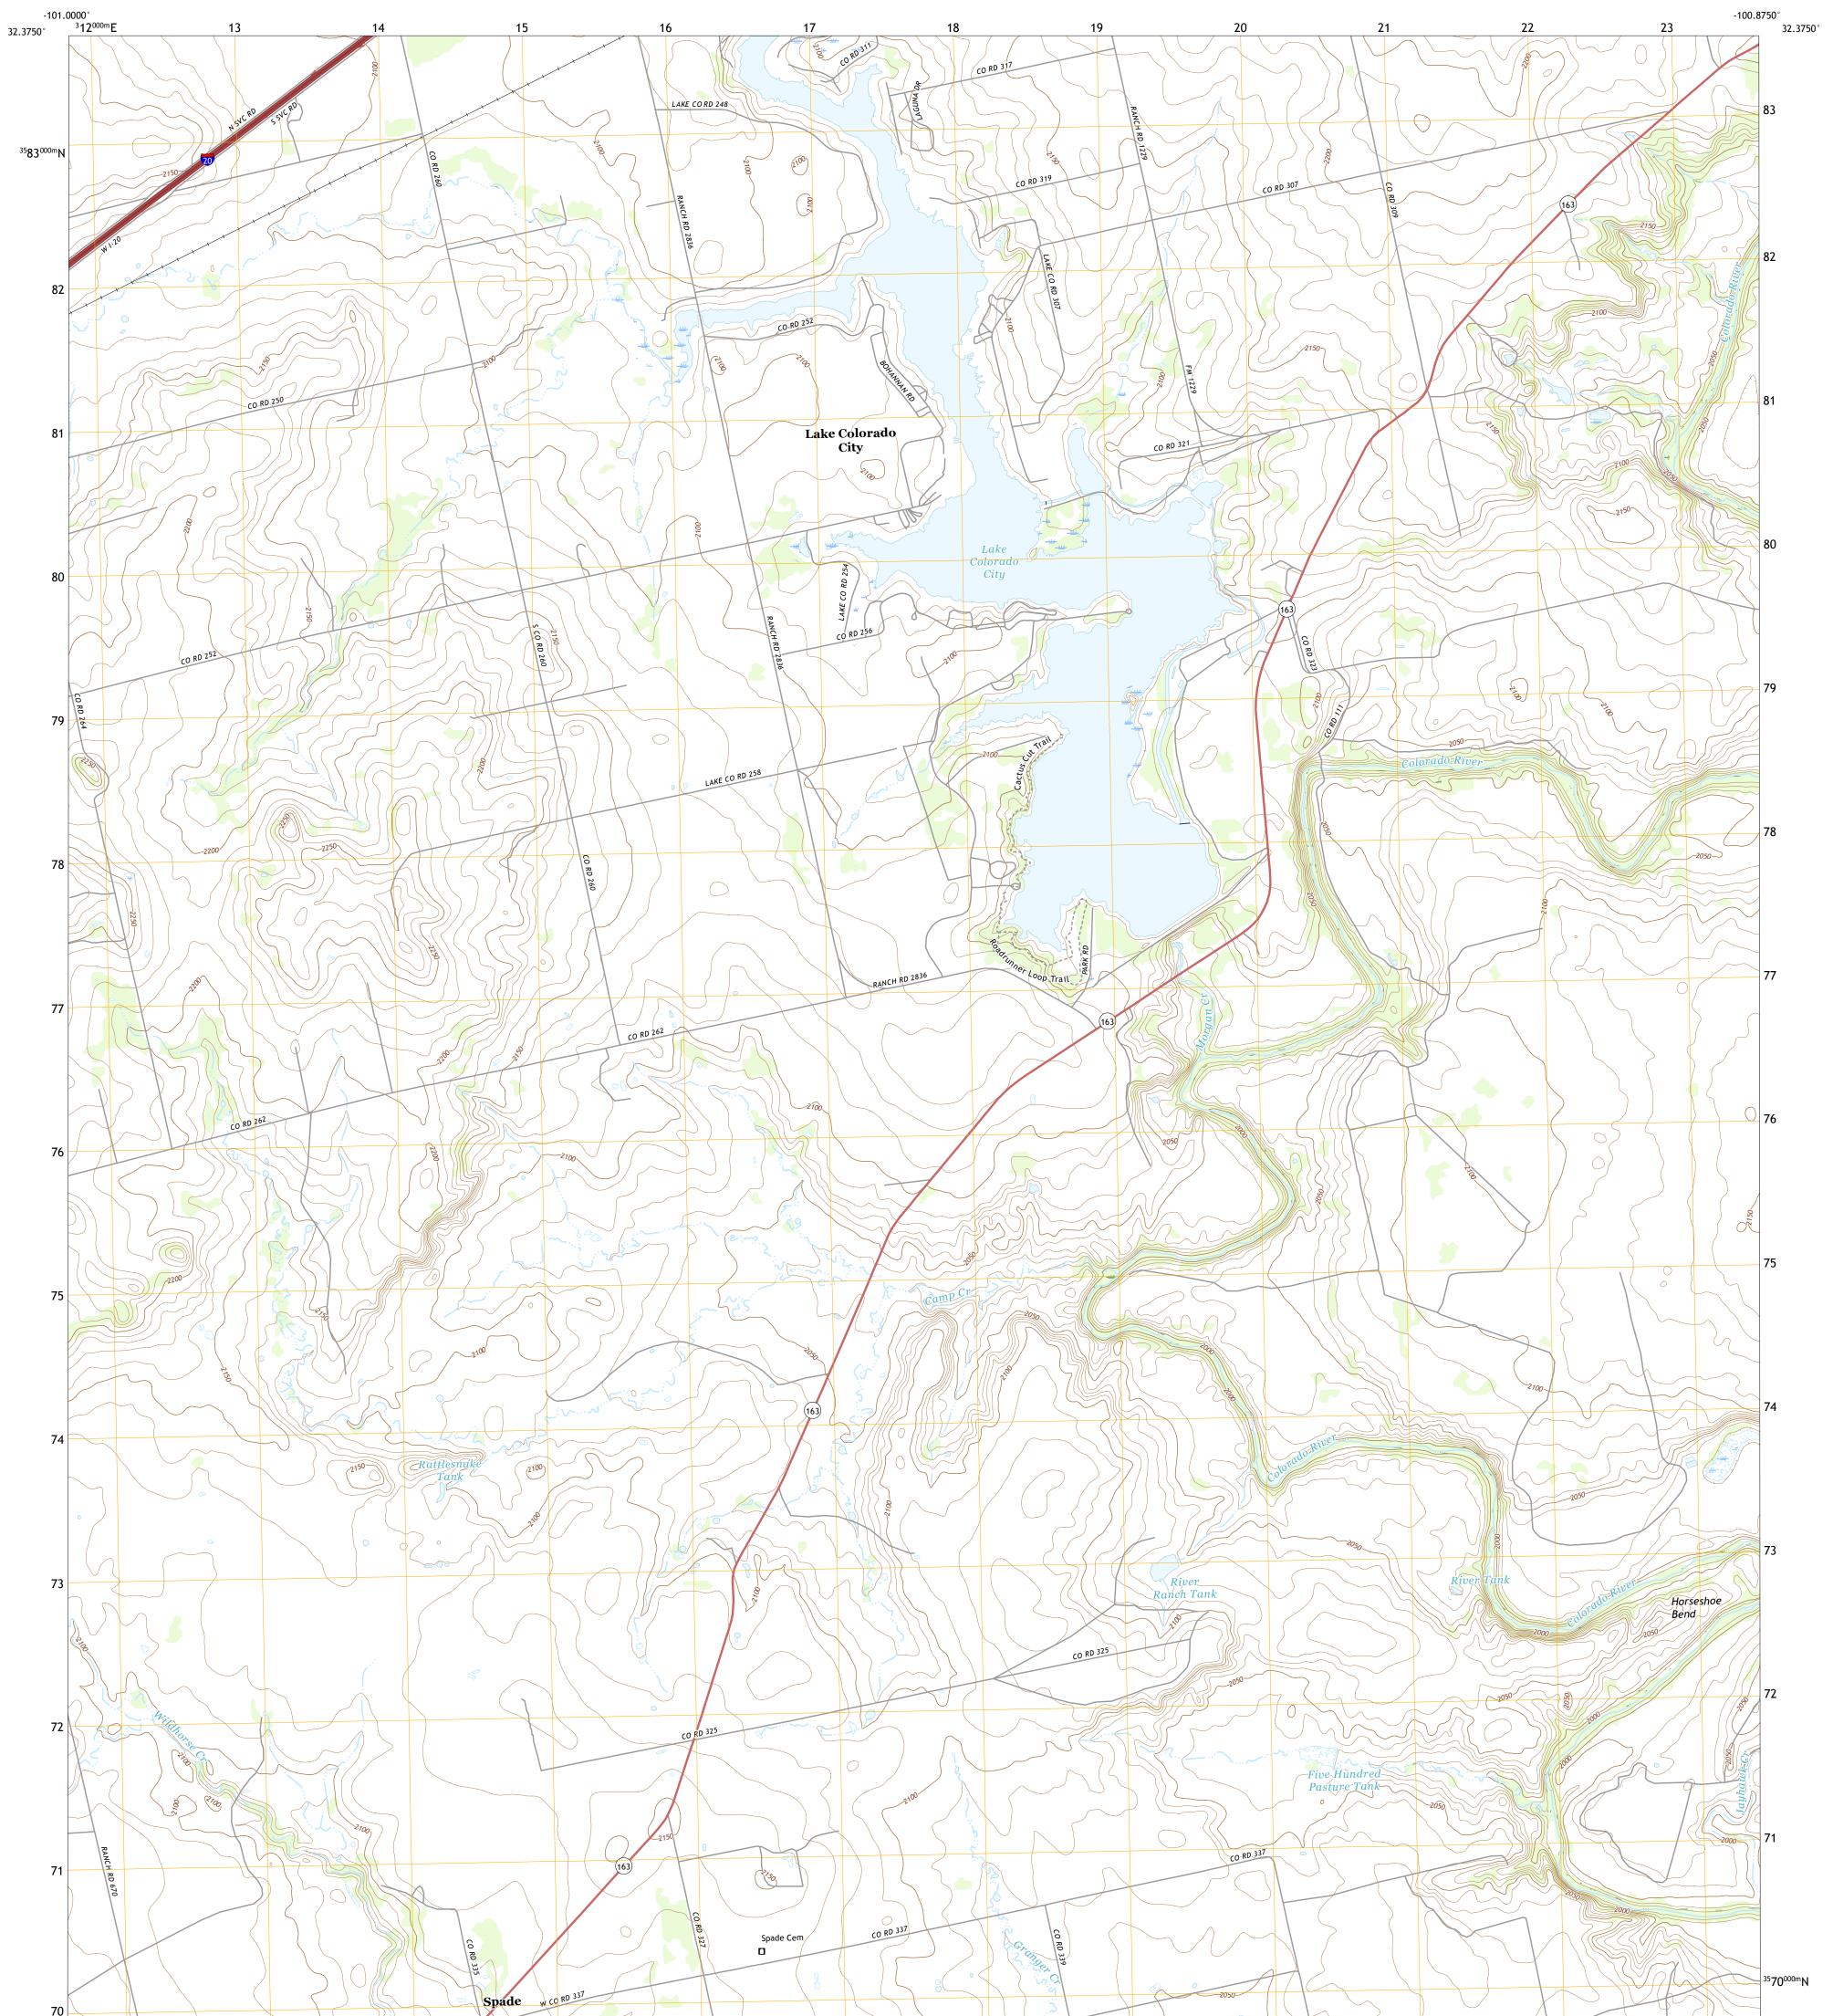

## U.S. DEPARTMENT OF THE INTERIOR U.S. GEOLOGICAL SURVEY

LAKE COLORADO CITY QUADRANGLE TEXAS - MITCHELL COUNTY 7.5-MINUTE SERIES

\_

State Route

Produced by the United States Geological Survey North American Datum of 1983 (NAD83) World Geodetic System of 1984 (WGS84). Projection and 1 000-meter grid:Universal Transverse Mercator, Zone 14S This map is not a legal document. Boundaries may be generalized for this map scale. Private lands within government reservations may not be shown. Obtain permission before entering private lands.