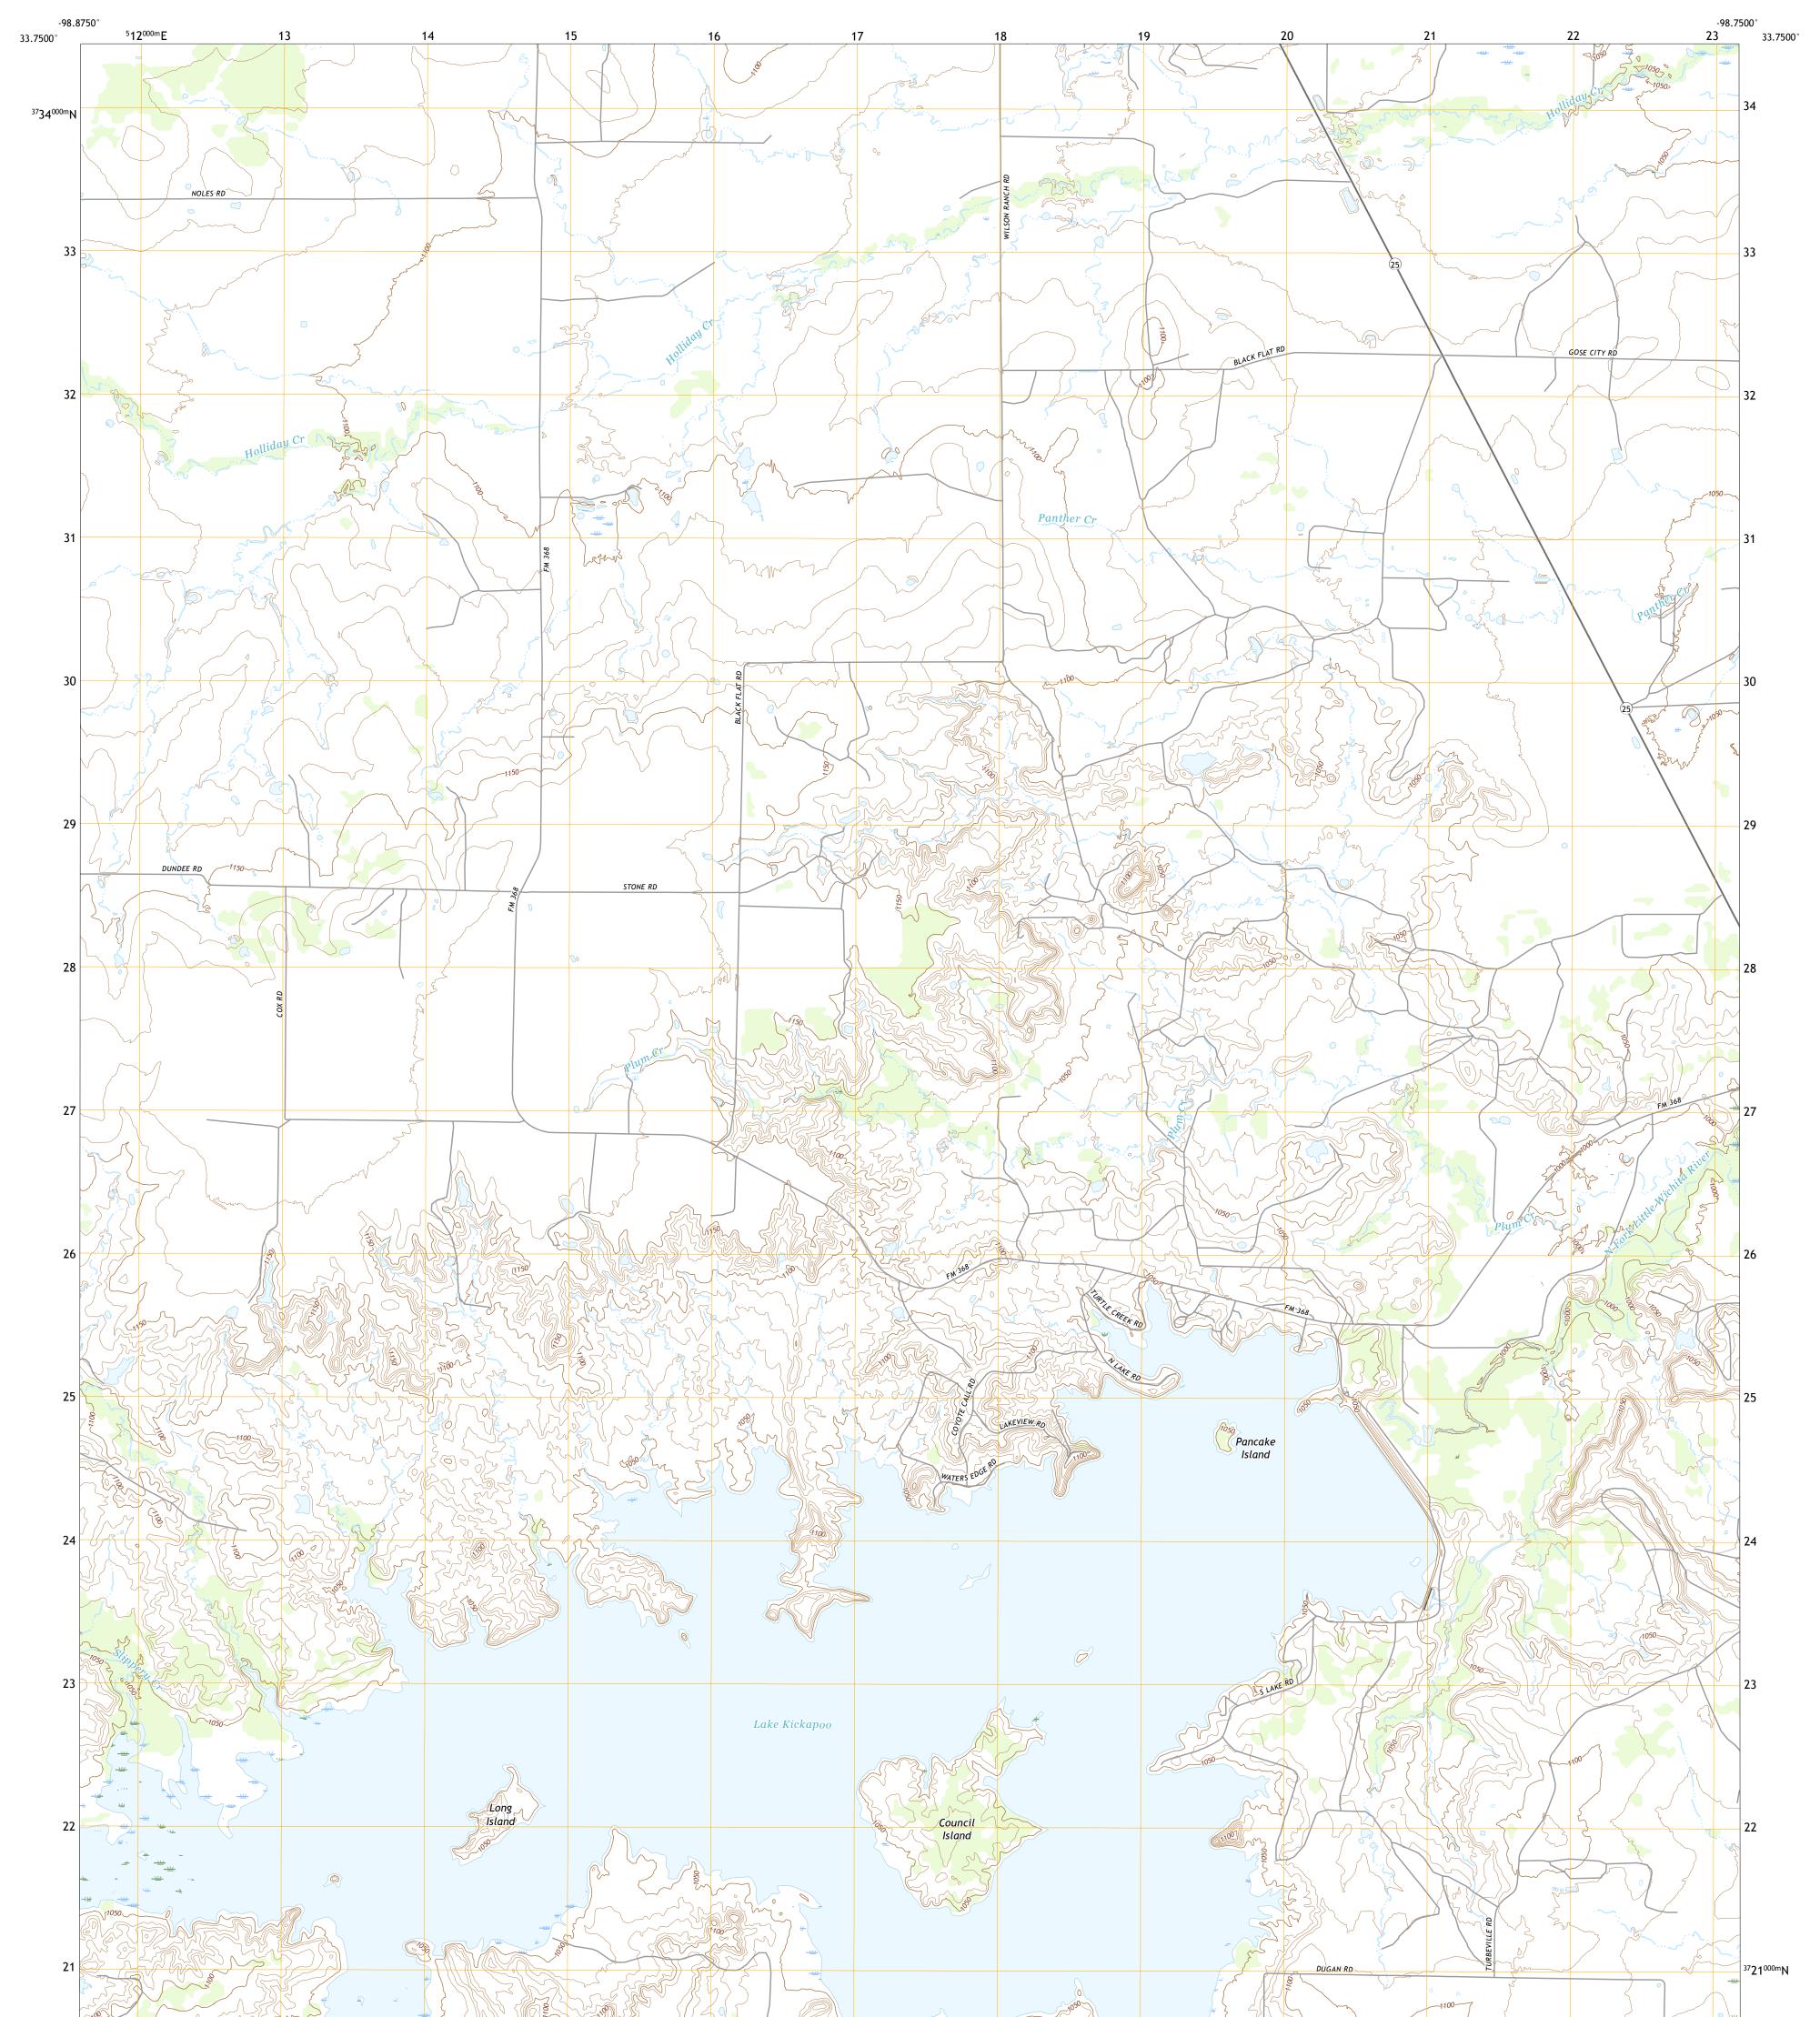

## U.S. DEPARTMENT OF THE INTERIOR U.S. GEOLOGICAL SURVEY

**Produced by the United States Geological Survey** North American Datum of 1983 (NAD83) World Geodetic System of 1984 (WGS84). Projection and 1 000-meter grid:Universal Transverse Mercator, Zone 14S This map is not a legal document. Boundaries may be generalized for this map scale. Private lands within government reservations may not be shown. Obtain permission before entering private lands.

.....NAIP, September 2016 - November 2016 U.S. Census Bureau, 2015 - 2018 .....GNIS, 1979 .....National Hydrography Dataset, 2002 - 2018 .....National Elevation Dataset, 2016 .....Aultiple sources; see metadata file 2016 - 2017 Imagery.... Roads..... Names..... Hydrography..... Contours.... Boundaries... Wetlands... ..FWS National 1983 Wetlands Inventory