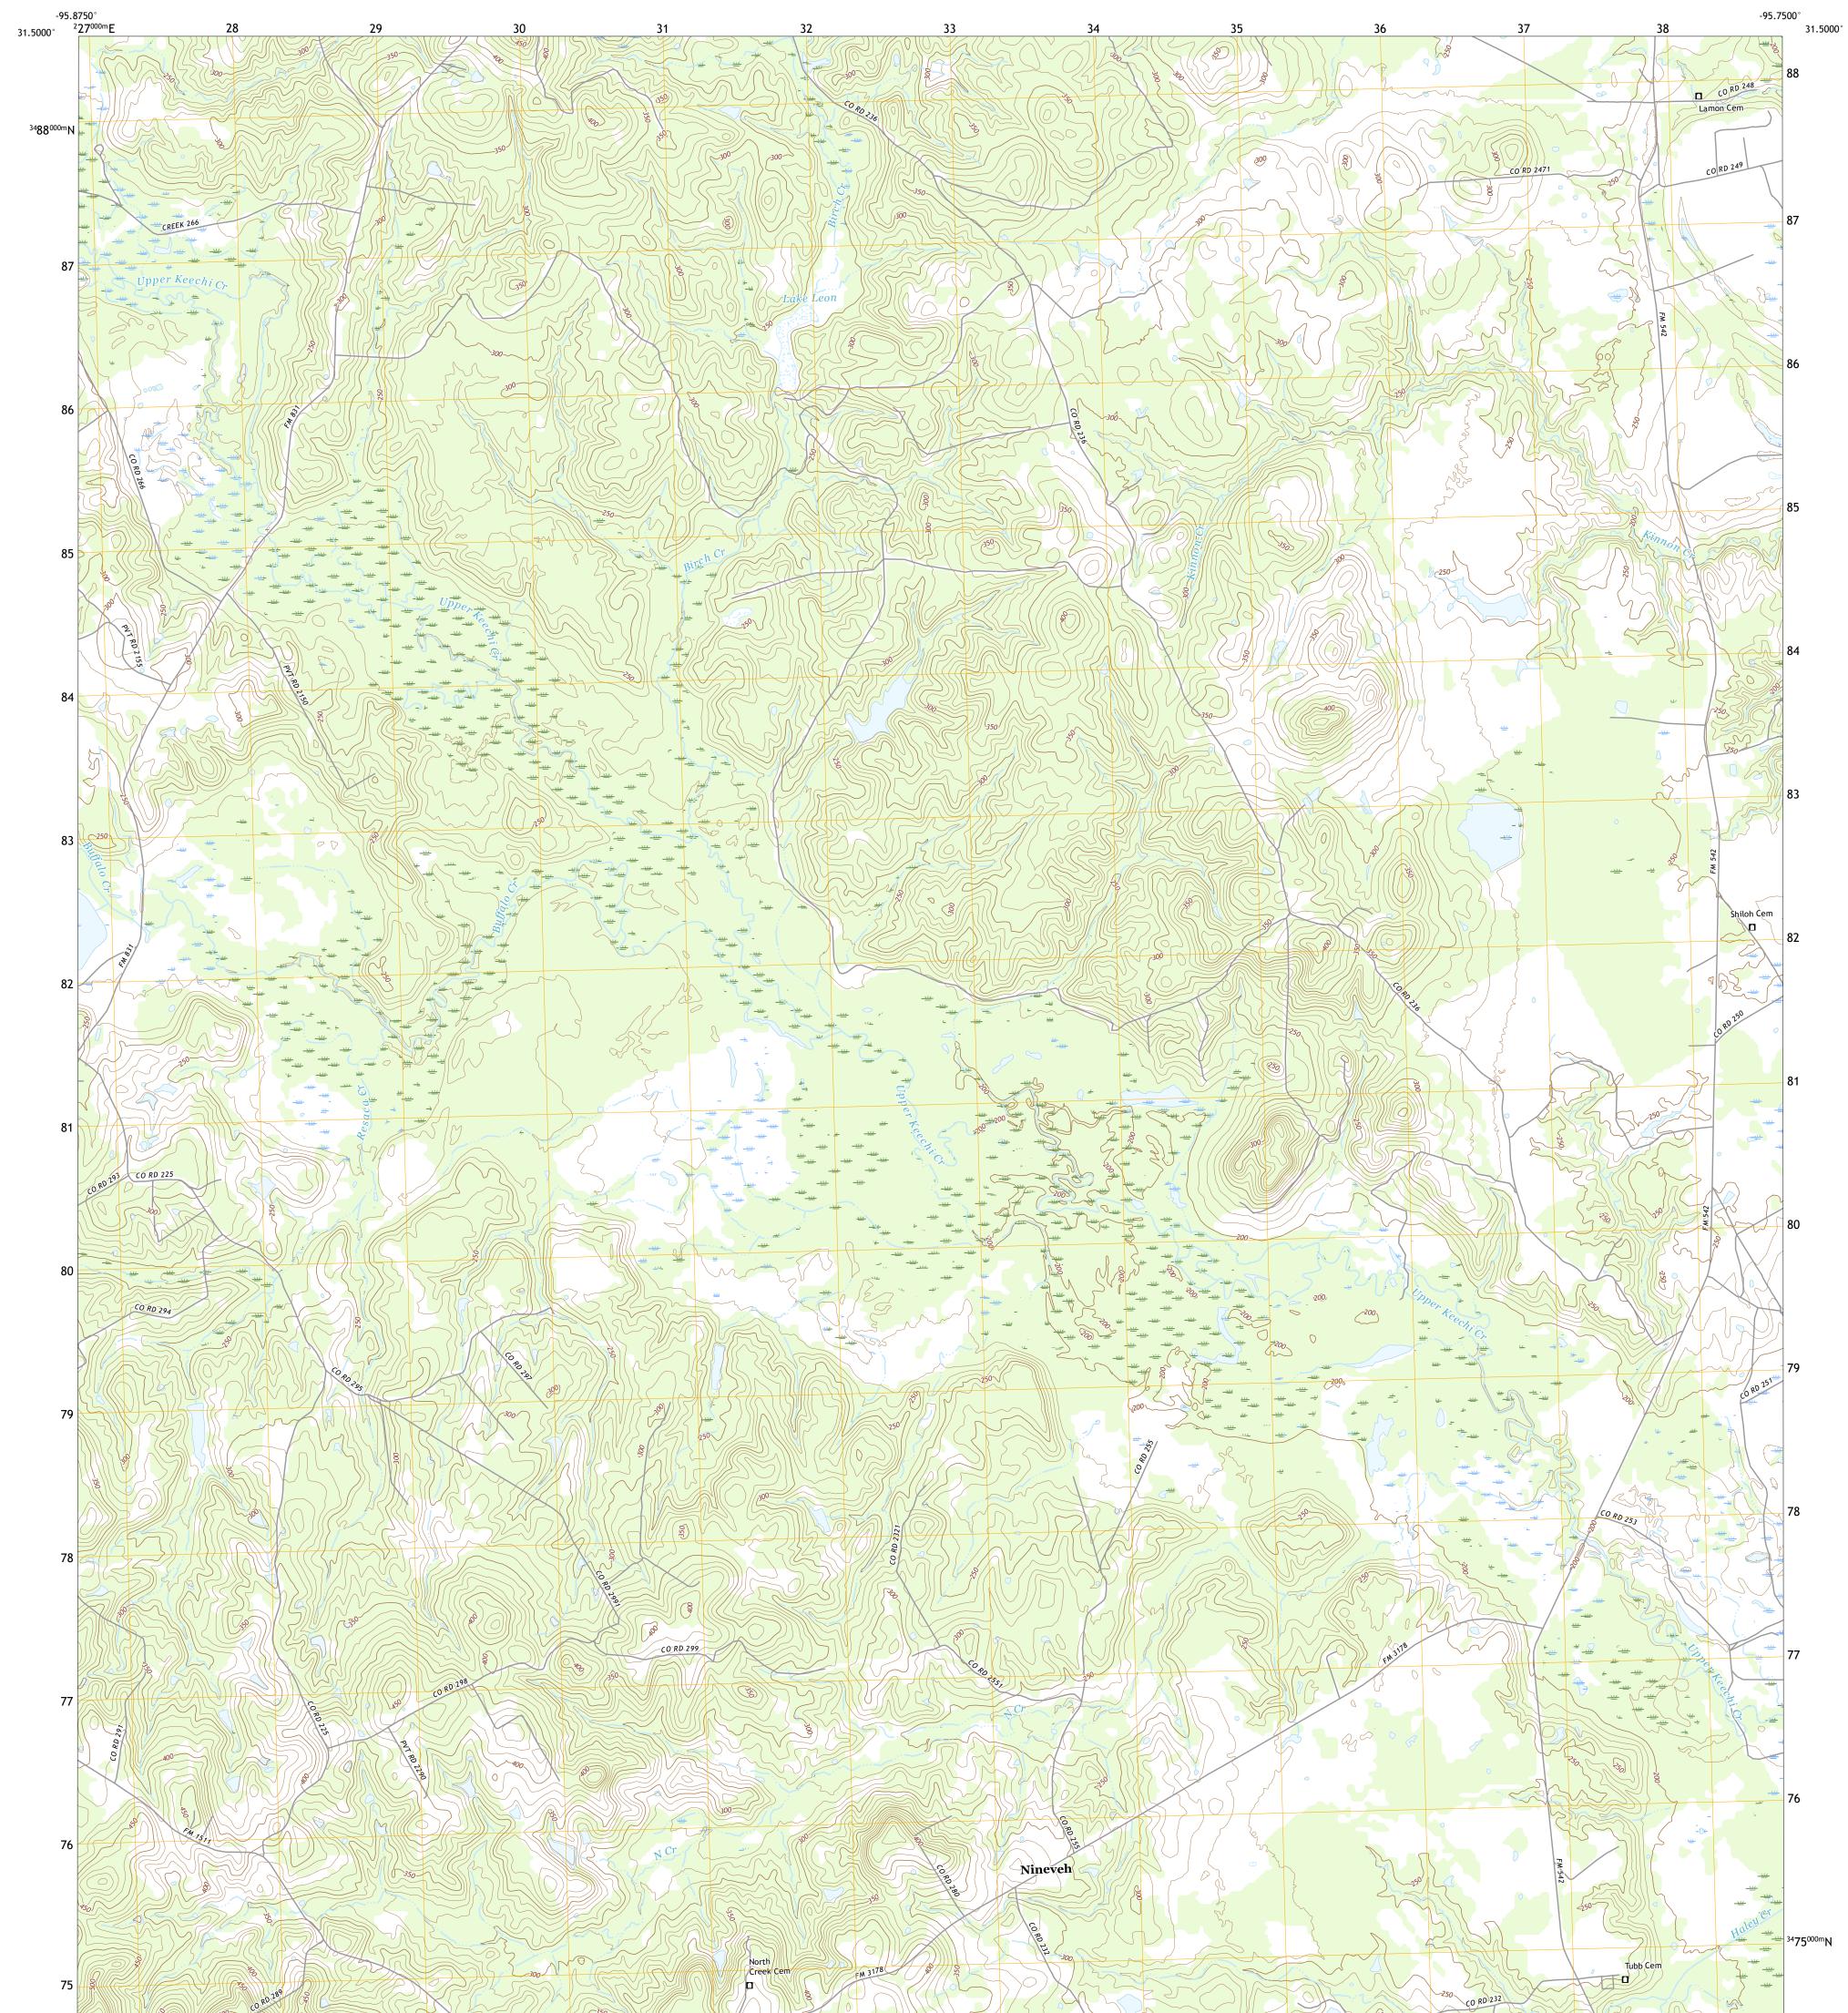

## U.S. DEPARTMENT OF THE INTERIOR U.S. GEOLOGICAL SURVEY

LAKE LEON QUADRANGLE TEXAS - LEON COUNTY 7.5-MINUTE SERIES

**Produced by the United States Geological Survey** North American Datum of 1983 (NAD83) World Geodetic System of 1984 (WGS84). Projection and 1 000-meter grid:Universal Transverse Mercator, Zone 15R This map is not a legal document. Boundaries may be generalized for this map scale. Private lands within government reservations may not be shown. Obtain permission before entering private lands.

Imagery... Roads..... Names.... Hydrography..... Contours..... Boundaries.....M Wetlands... ..FWS National Wetlands Inventory Not Available

2022