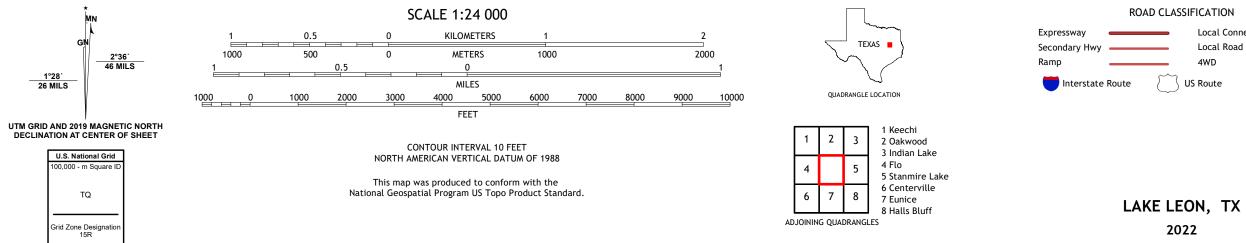

## U.S. DEPARTMENT OF THE INTERIOR U.S. GEOLOGICAL SURVEY

LAKE LEON QUADRANGLE TEXAS - LEON COUNTY 7.5-MINUTE SERIES

**Produced by the United States Geological Survey** North American Datum of 1983 (NAD83) World Geodetic System of 1984 (WGS84). Projection and 1 000-meter grid:Universal Transverse Mercator, Zone 15R This map is not a legal document. Boundaries may be generalized for this map scale. Private lands within government reservations may not be shown. Obtain permission before entering private lands.

Imagery... Roads..... Names.... Hydrography..... Contours..... Boundaries.....M Wetlands... ..FWS National Wetlands Inventory Not Available

2022