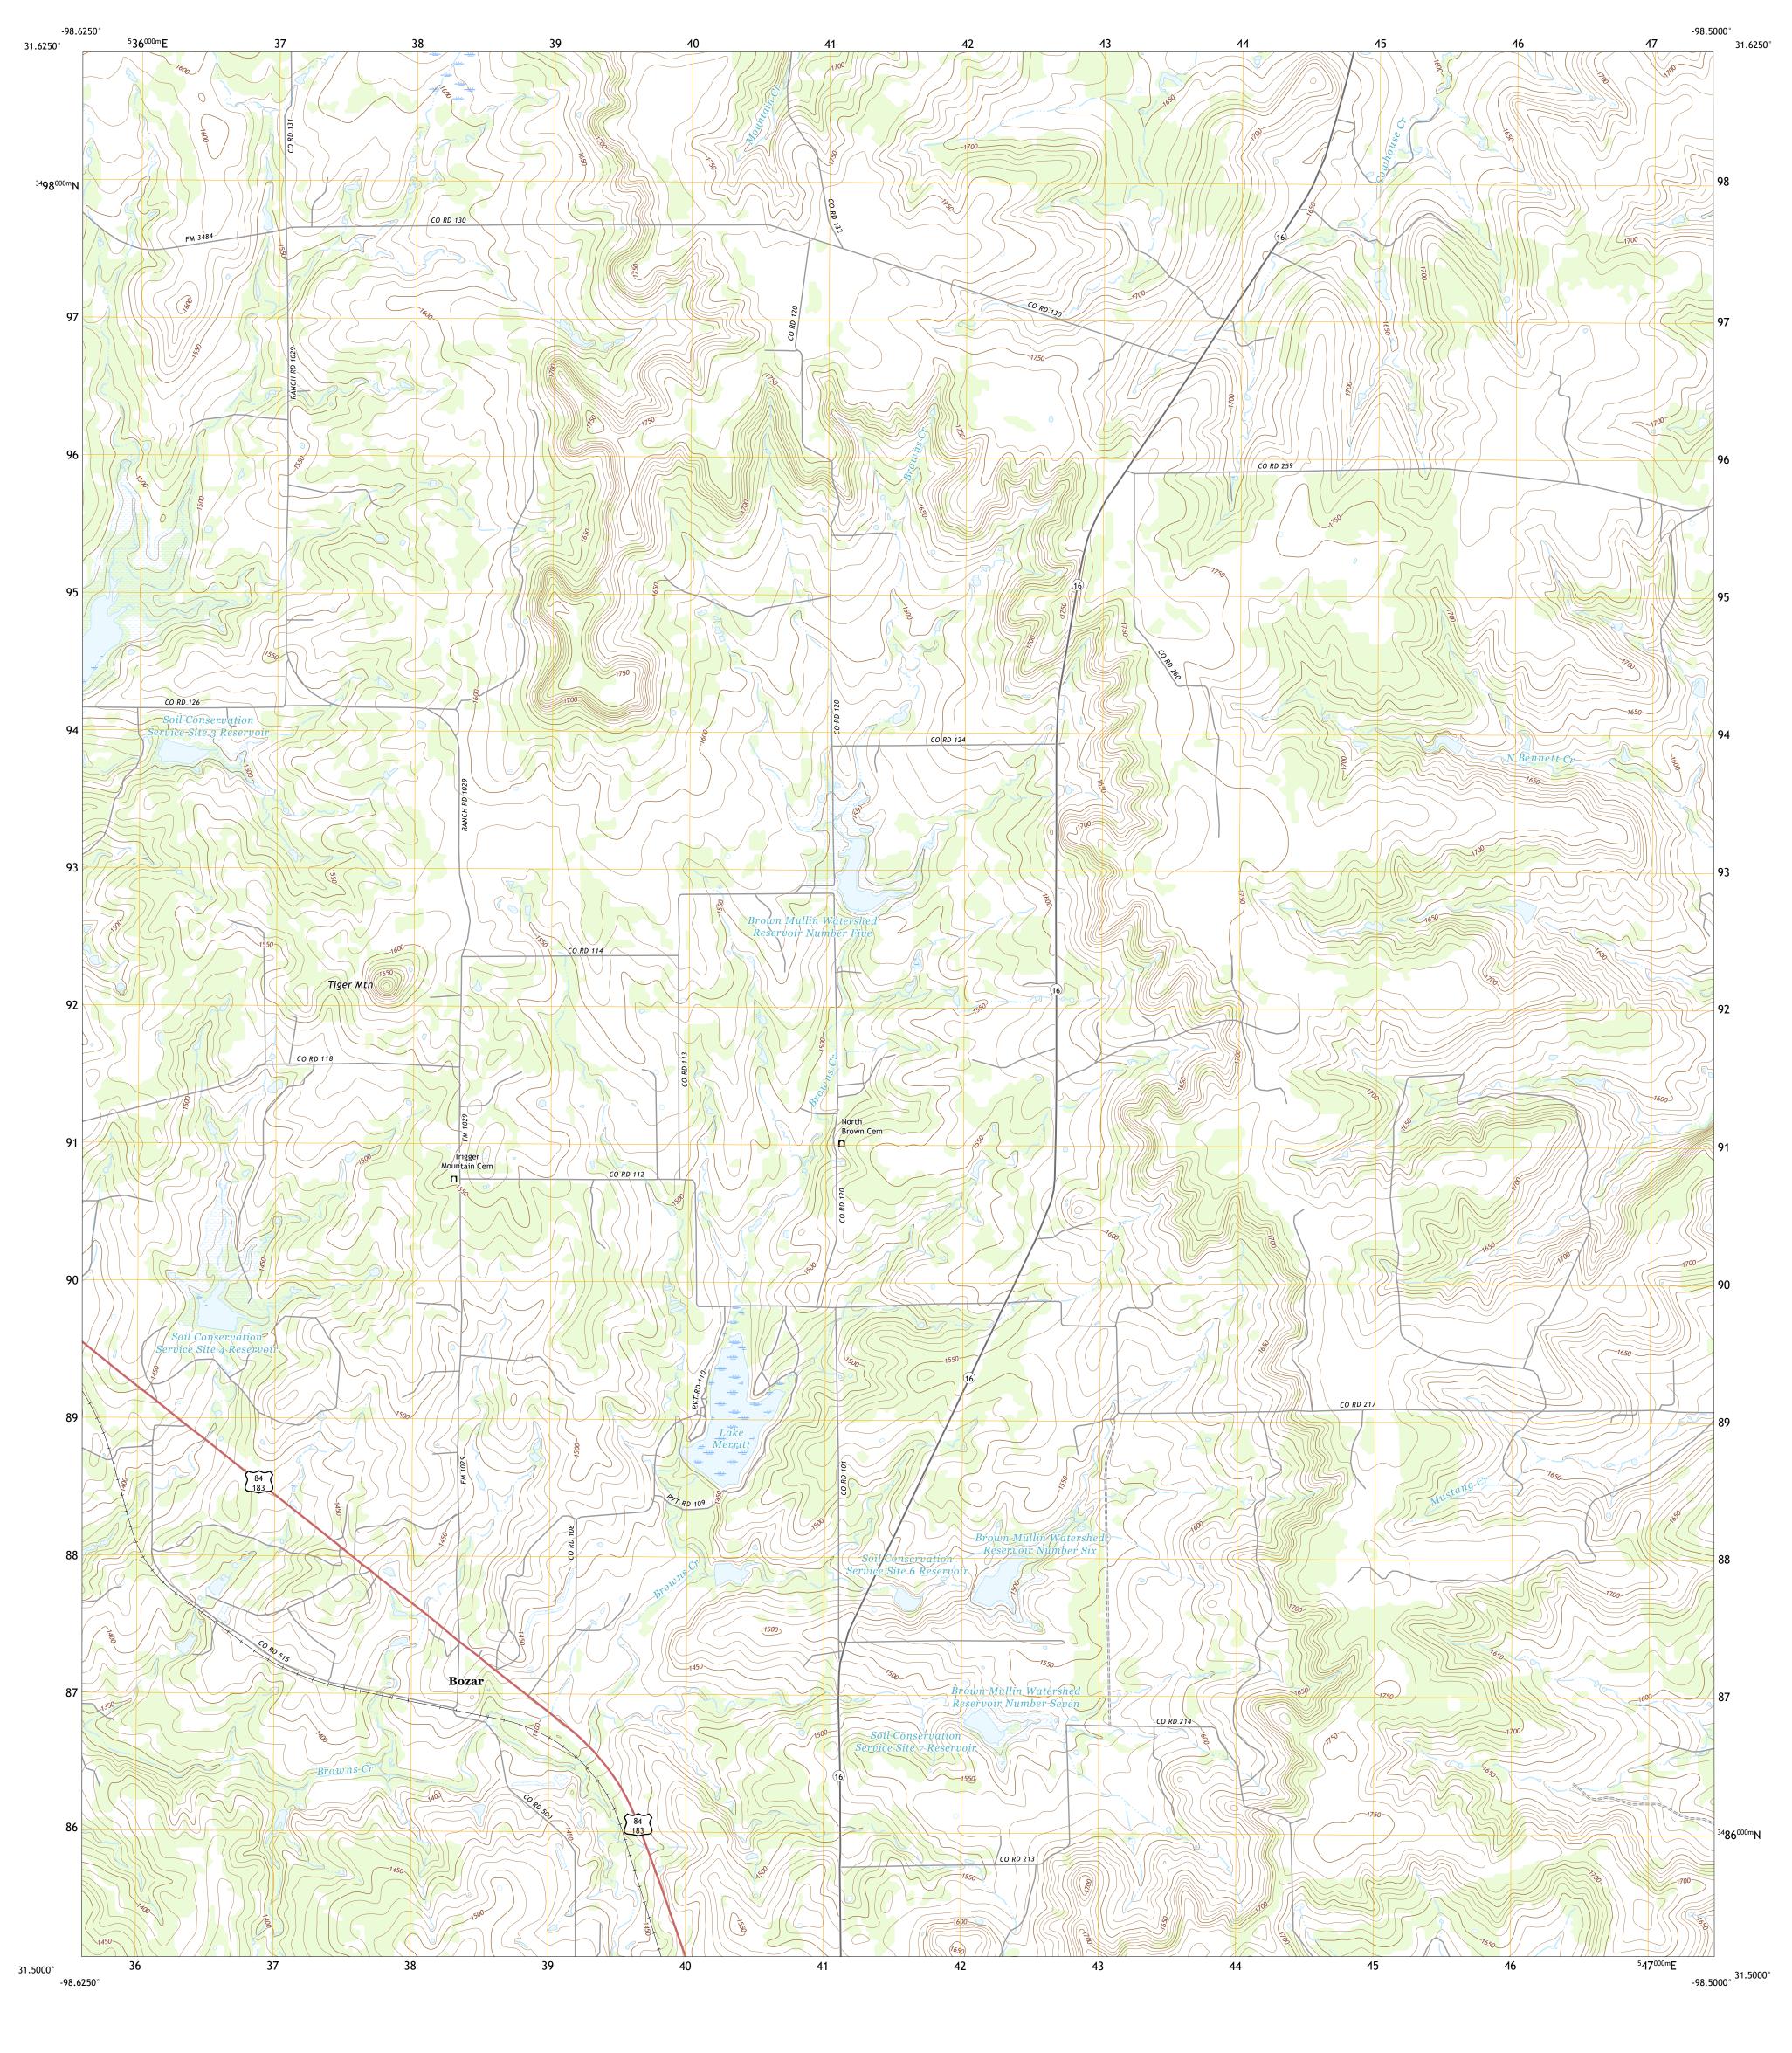

Produced by the United States Geological Survey
North American Datum of 1983 (NAD83)
World Geodetic System of 1984 (WGS84). Projection and
1 000-meter grid:Universal Transverse Mercator, Zone 14R This map is not a legal document. Boundaries may be generalized for this map scale. Private lands within government reservations may not be shown. Obtain permission before entering private lands. Imagery.... Roads..... Names..... Hydrography..... Contours....

..FWS National Wetlands Inventory Not Available

Boundaries....

Grid Zone Designation

This map was produced to conform with the National Geospatial Program US Topo Product Standard.

ADJOINING QUADRANGLES

6 Big Valley North 7 Goldthwaite 8 Center City