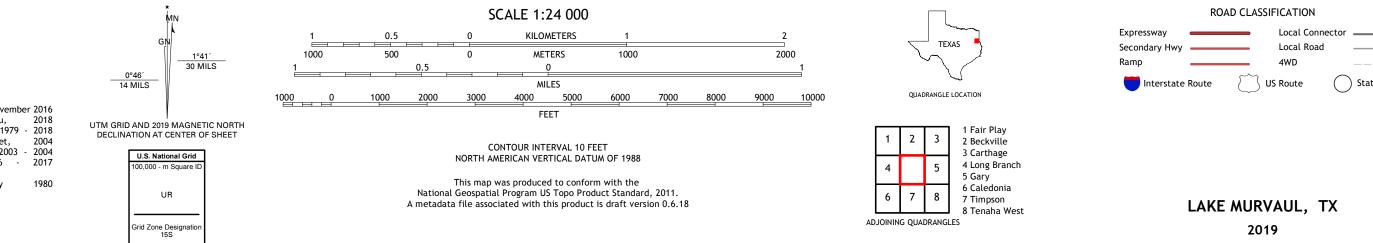

## U.S. DEPARTMENT OF THE INTERIOR U.S. GEOLOGICAL SURVEY

Produced by the United States Geological Survey North American Datum of 1983 (NAD83) World Geodetic System of 1984 (WGS84). Projection and 1 000-meter grid:Universal Transverse Mercator, Zone 15S\15R This map is not a legal document. Boundaries may be generalized for this map scale. Private lands within government reservations may not be shown. Obtain permission before entering private lands.

.....NAIP, October 2016 - November 2016 .....U.S. Census Bureau, 2018 .....GNIS, 1979 - 2018 ....National Hydrography Dataset, 2004 .....National Elevation Dataset, 2003 - 2004 ources; see metadata file 2016 - 2017 Imagery... Roads..... Names..... Hydrography..... Contours.... Boundaries... ...Multiple sources; Wetlands ..FWS National Wetlands... Inventory

## NSN. 7643016396910 NGA REF NO. US GS X 24 K 24578

\_\_\_\_

State Route