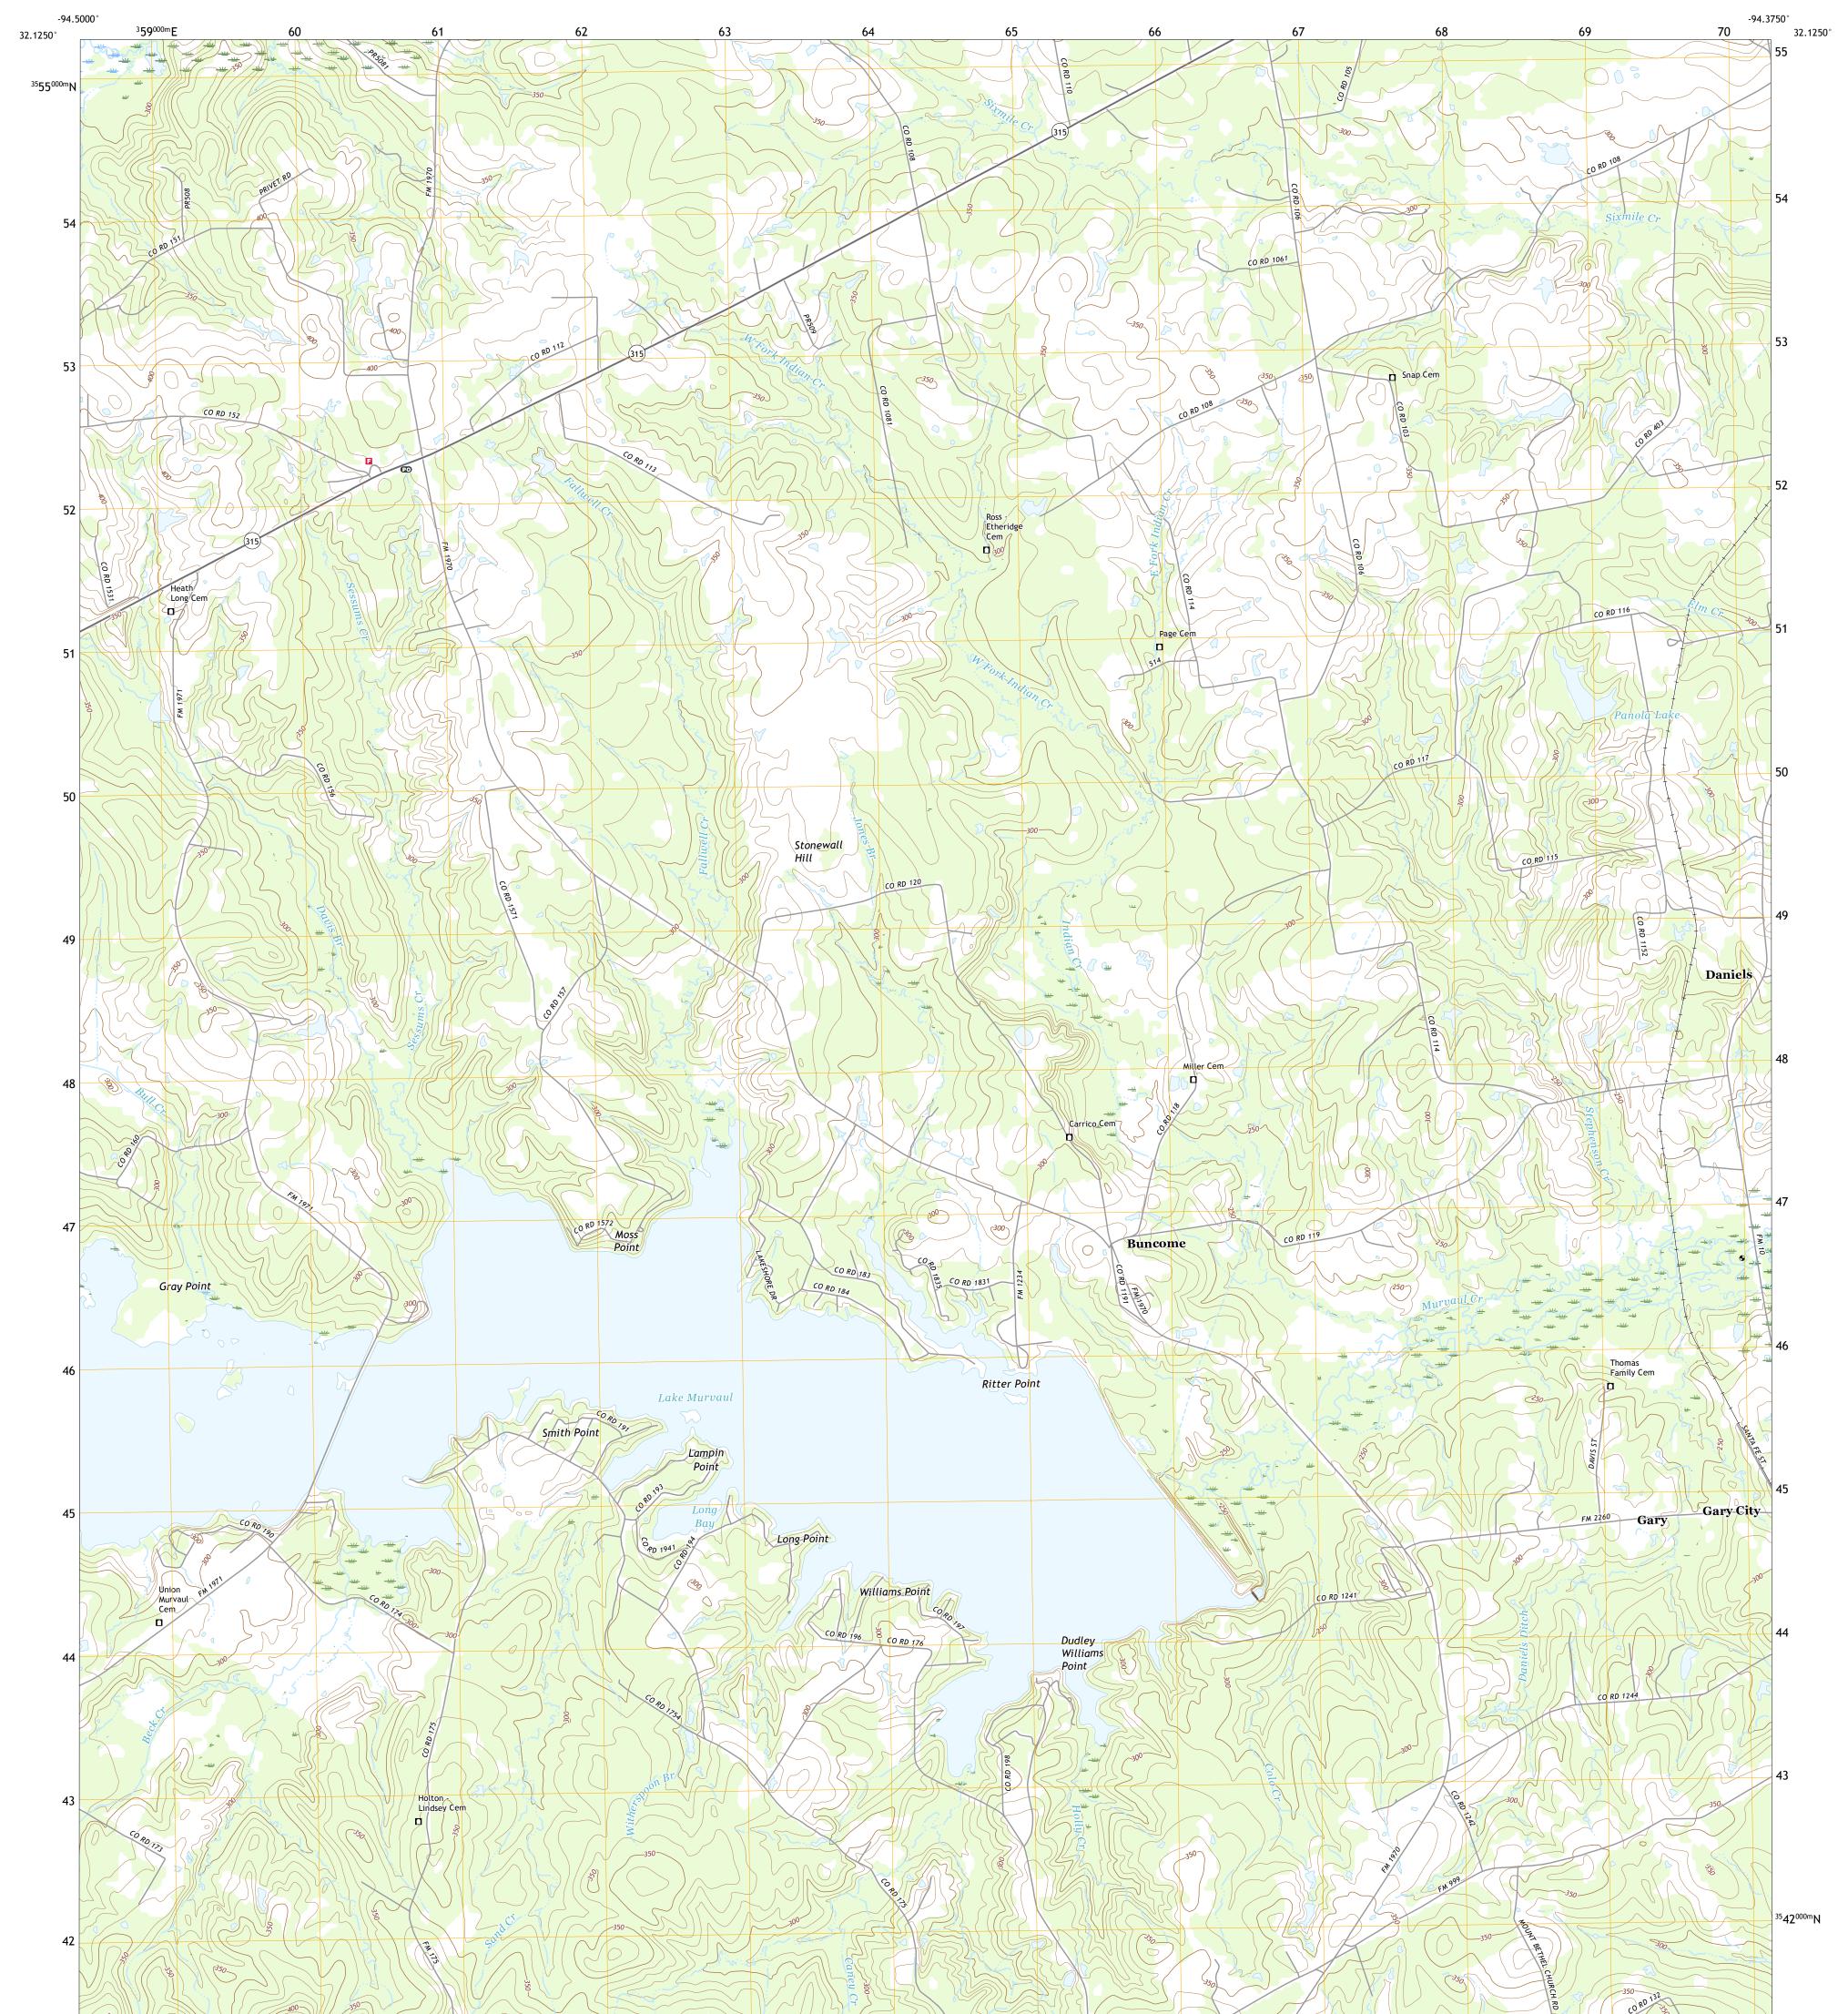

## U.S. DEPARTMENT OF THE INTERIOR U.S. GEOLOGICAL SURVEY

Produced by the United States Geological Survey North American Datum of 1983 (NAD83) World Geodetic System of 1984 (WGS84). Projection and 1 000-meter grid:Universal Transverse Mercator, Zone 15S\15R This map is not a legal document. Boundaries may be generalized for this map scale. Private lands within government reservations may not be shown. Obtain permission before entering private lands.

.....NAIP, October 2016 - November 2016 .....U.S. Census Bureau, 2018 .....GNIS, 1979 - 2018 ....National Hydrography Dataset, 2004 .....National Elevation Dataset, 2003 - 2004 ources; see metadata file 2016 - 2017 Imagery... Roads..... Names..... Hydrography..... Contours.... Boundaries... ...Multiple sources; Wetlands ..FWS National Wetlands... Inventory

## NSN. 7643016396910 NGA REF NO. US GS X 24 K 24578

\_\_\_\_

State Route