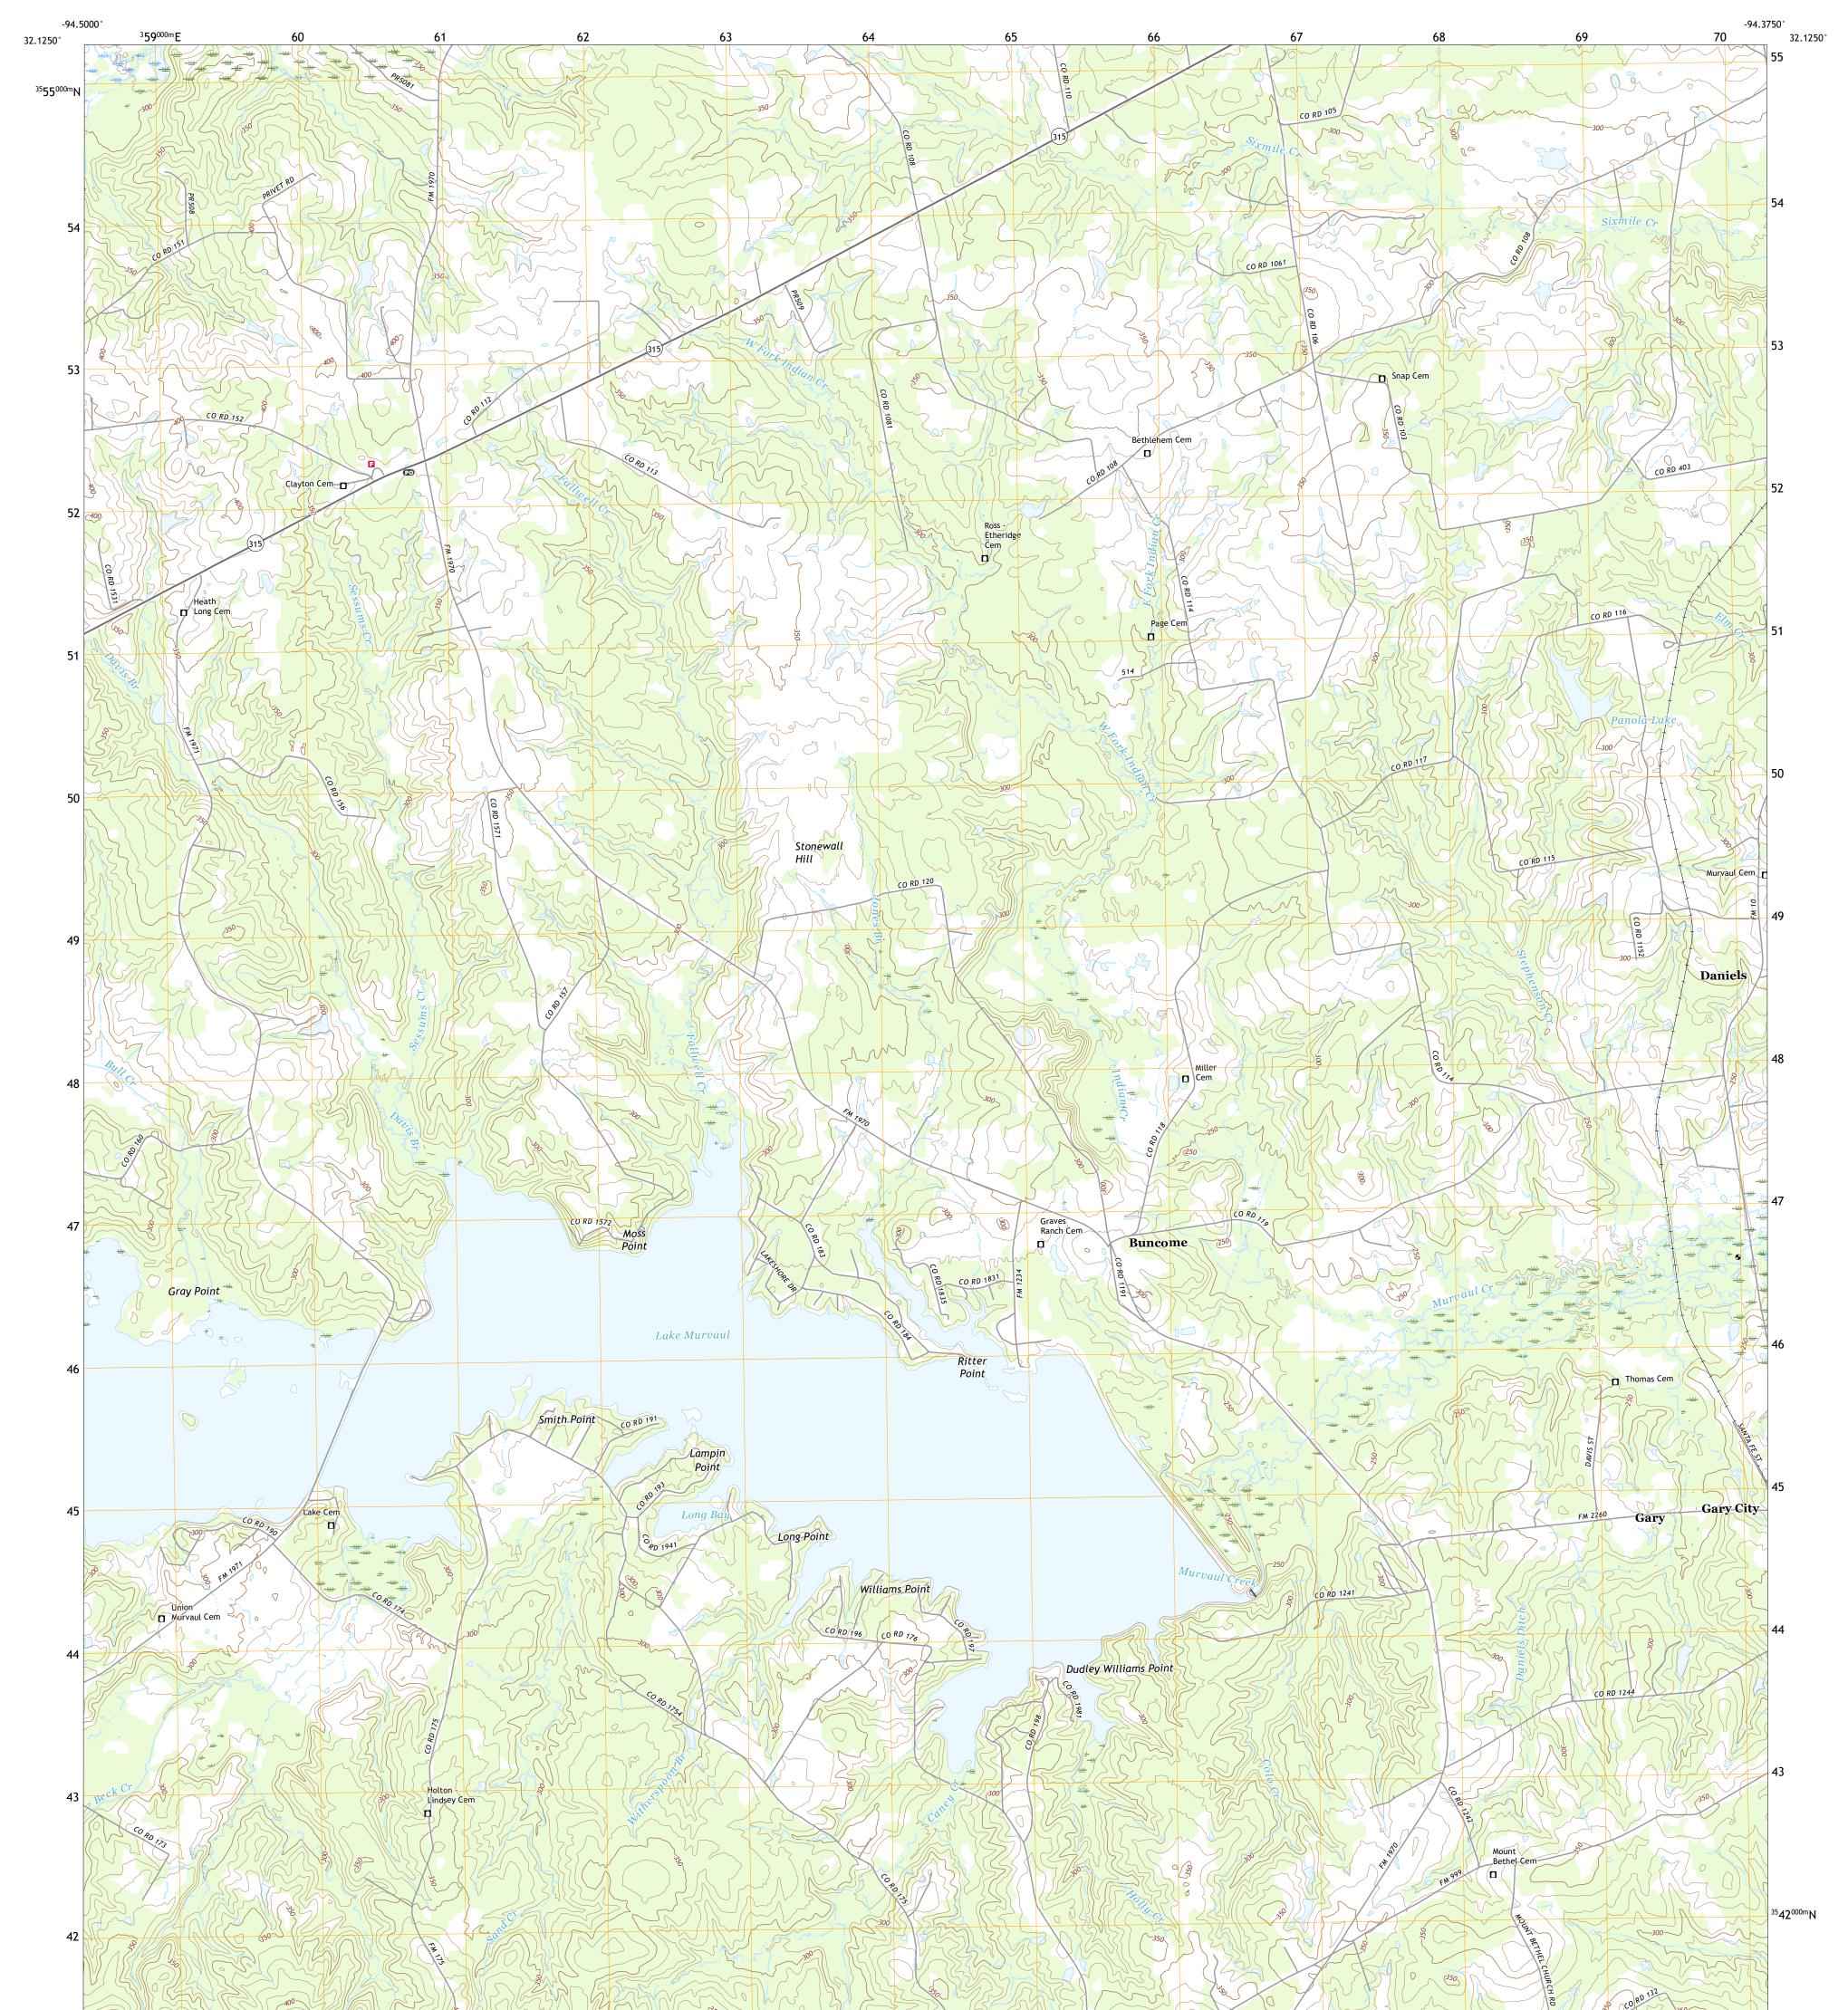

## U.S. DEPARTMENT OF THE INTERIOR U.S. GEOLOGICAL SURVEY

Produced by the United States Geological Survey North American Datum of 1983 (NAD83) World Geodetic System of 1984 (WGS84). Projection and 1 000-meter grid:Universal Transverse Mercator, Zone 15S\15R This map is not a legal document. Boundaries may be generalized for this map scale. Private lands within government reservations may not be shown. Obtain permission before entering private lands.

.....NAIP, October 2016 - November 2016 U.S. Census Bureau, 2018 .....GNIS, 1979 - 2022 .....National Hydrography Dataset, 2004 - 2022 .....National Elevation Dataset, 2019 .....Multiple sources; see metadata file 2019 - 2021 Imagery.... Roads..... Names..... Hydrography..... Contours.. Boundaries... Wetlands... ..FWS National Wetlands Inventory Not Available