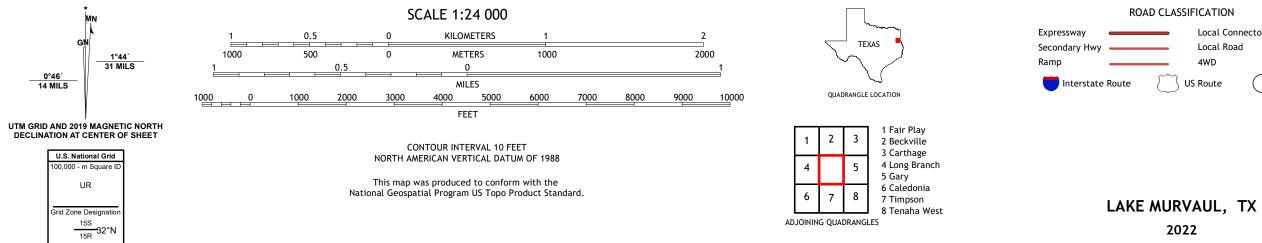

## U.S. DEPARTMENT OF THE INTERIOR U.S. GEOLOGICAL SURVEY

Produced by the United States Geological Survey North American Datum of 1983 (NAD83) World Geodetic System of 1984 (WGS84). Projection and 1 000-meter grid:Universal Transverse Mercator, Zone 15S\15R This map is not a legal document. Boundaries may be generalized for this map scale. Private lands within government reservations may not be shown. Obtain permission before entering private lands.

.....NAIP, October 2016 - November 2016 U.S. Census Bureau, 2018 .....GNIS, 1979 - 2022 .....National Hydrography Dataset, 2004 - 2022 .....National Elevation Dataset, 2019 .....Multiple sources; see metadata file 2019 - 2021 Imagery.... Roads..... Names..... Hydrography..... Contours.. Boundaries... Wetlands... ..FWS National Wetlands Inventory Not Available

2022