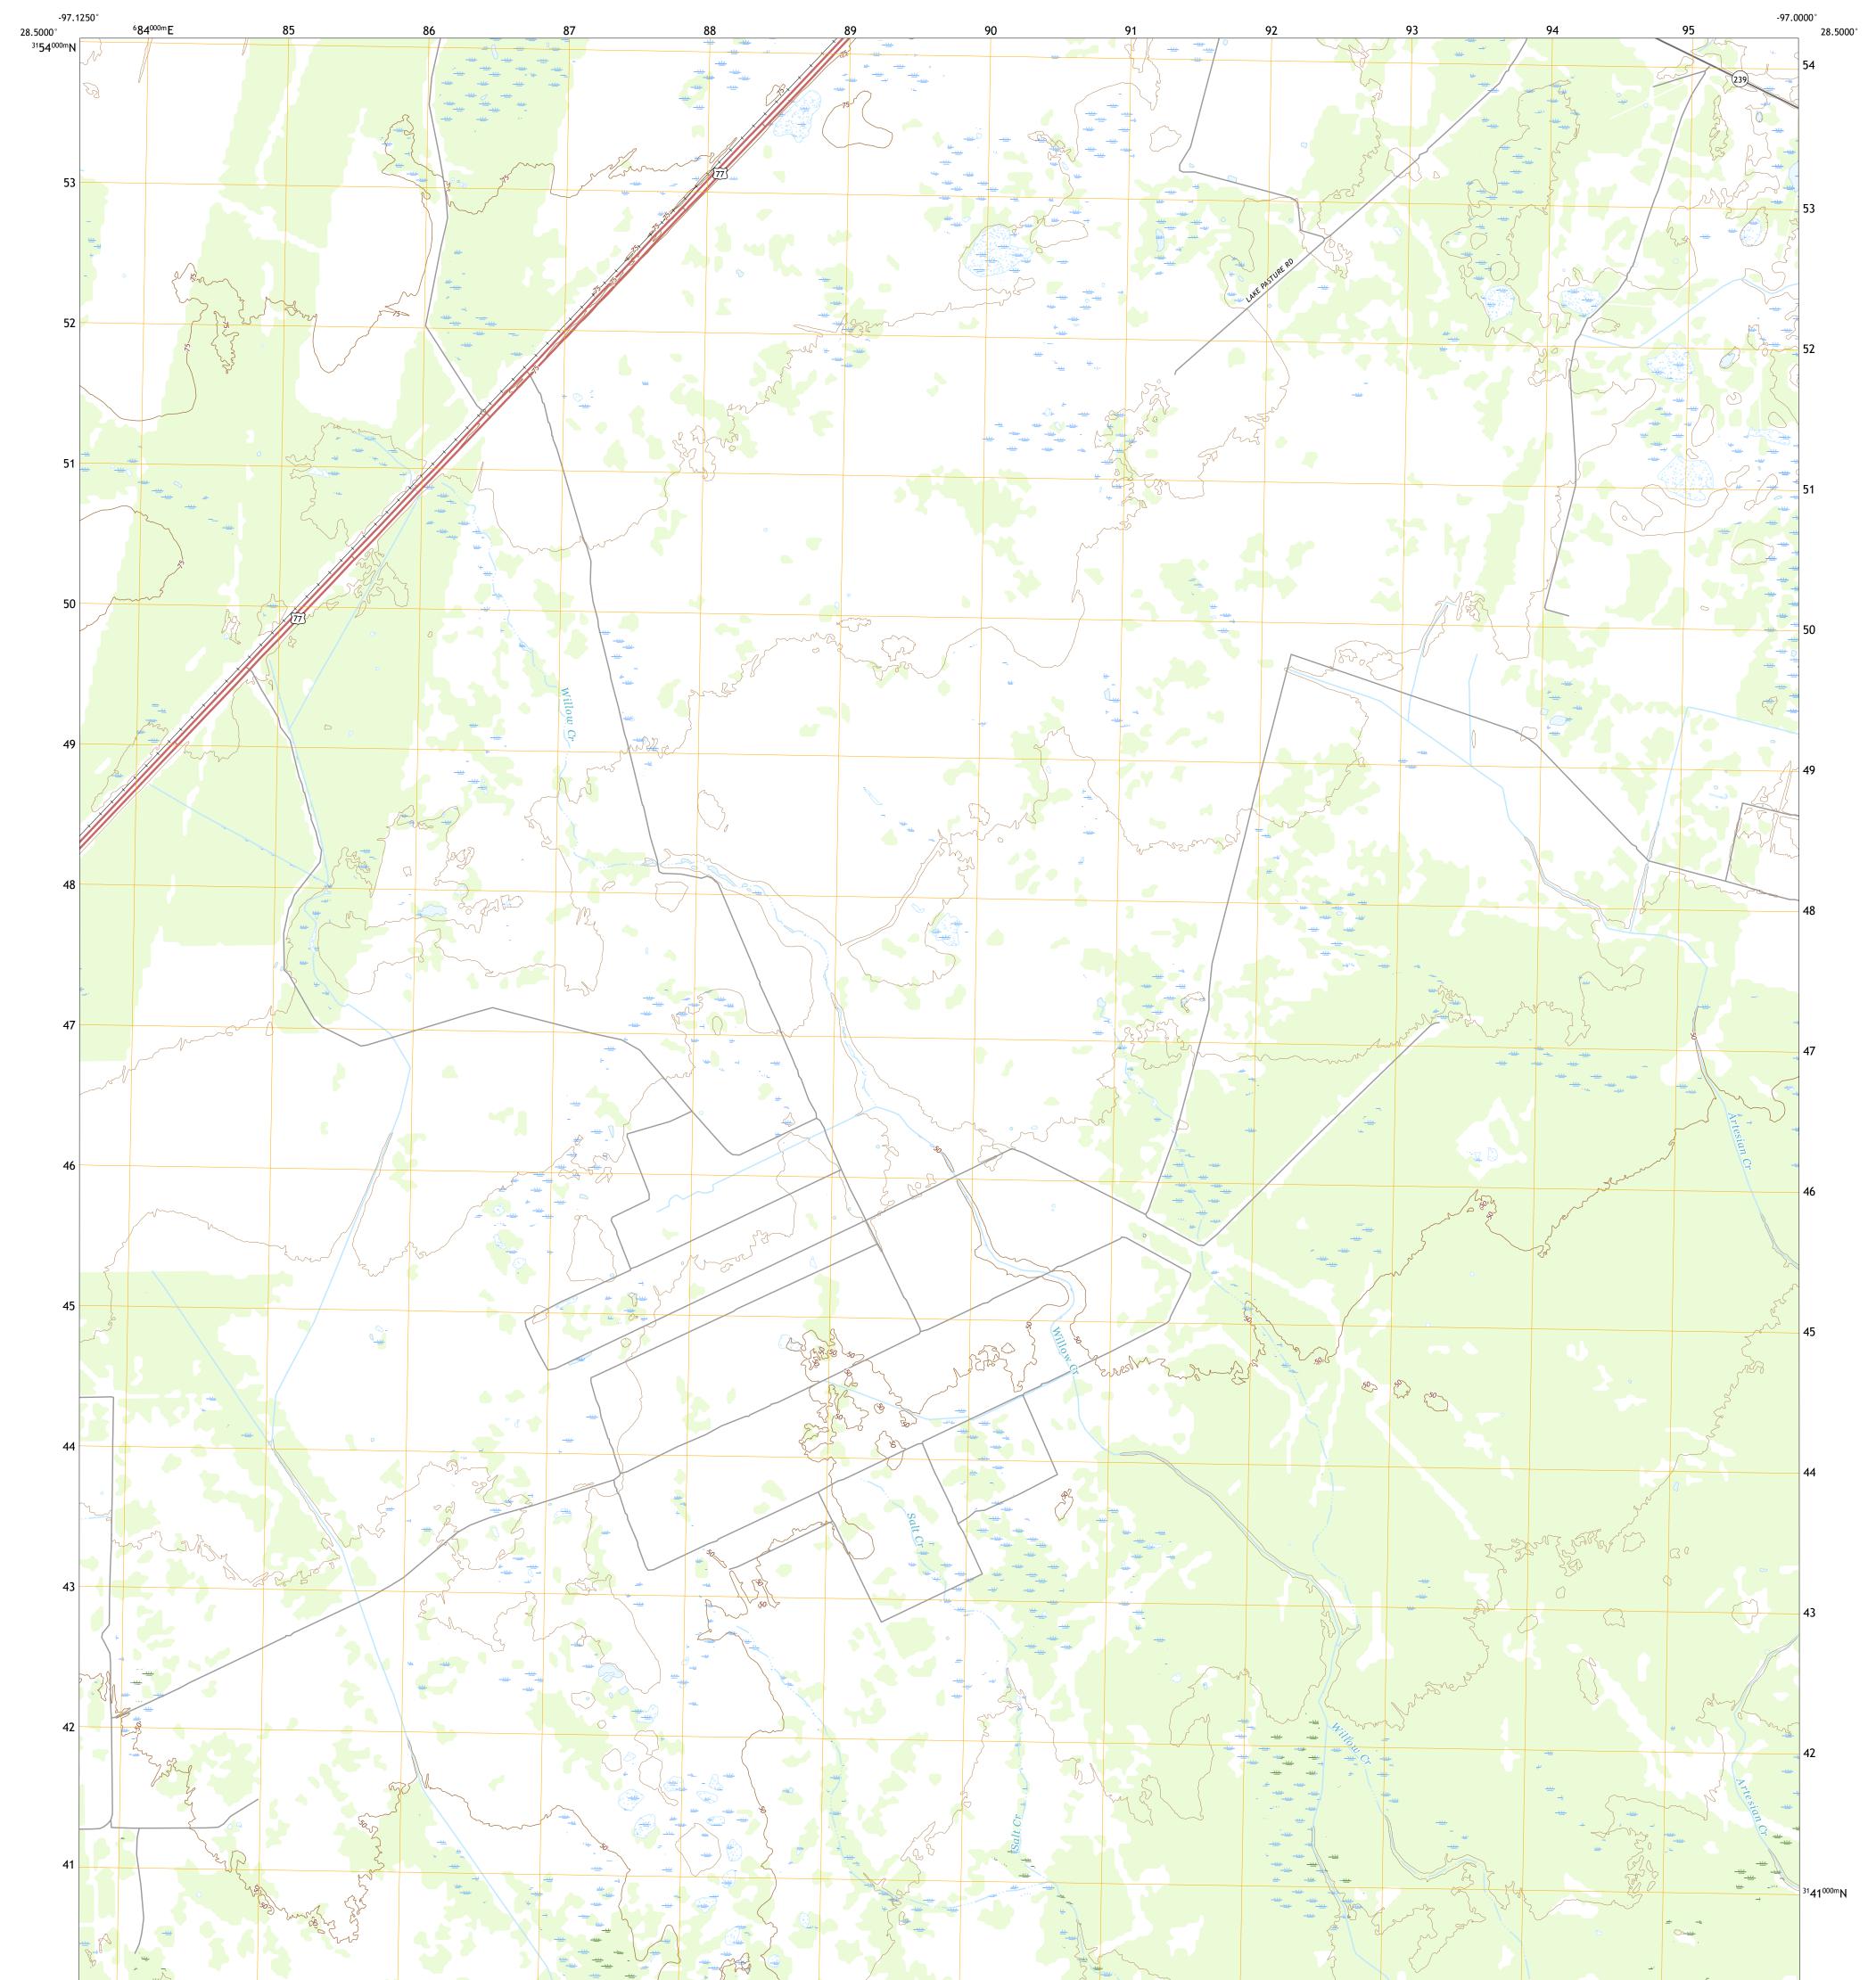

## U.S. DEPARTMENT OF THE INTERIOR U.S. GEOLOGICAL SURVEY

**Produced by the United States Geological Survey** North American Datum of 1983 (NAD83) World Geodetic System of 1984 (WGS84). Projection and 1 000-meter grid:Universal Transverse Mercator, Zone 14R This map is not a legal document. Boundaries may be generalized for this map scale. Private lands within government reservations may not be shown. Obtain permission before entering private lands.

lmagery..... Roads..... Names..... Hydrography..... Contours.....Boundaries.....Mul Wetlands.... ..FWS National Wetlands Inventory Not Available

ROAD CLASSIFICATION Local Connector Local Road \_\_\_\_\_ \_\_\_\_ 4WD \_\_\_\_\_ US Route State Route